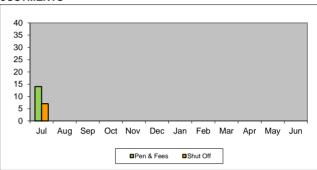

#### REQUESTS FOR BILLING ADJUSTMENTS

| Month | Pen & Fees | Shut Off | Approved | Disapproved |  |
|-------|------------|----------|----------|-------------|--|
| Jul   | 14         | 7        | 21       | 0           |  |
| Aug   |            |          |          |             |  |
| Sep   |            |          |          |             |  |
| Oct   |            |          |          |             |  |
| Nov   |            |          |          |             |  |
| Dec   |            |          |          |             |  |
| Jan   |            |          |          |             |  |
| Feb   |            |          |          |             |  |
| Mar   |            |          |          |             |  |
| Apr   |            |          |          |             |  |
| May   |            |          |          |             |  |
| Jun   |            |          |          |             |  |

<sup>\*\*</sup>Pen & Fees includes credit for doorhanger-Adjmt will not show post until the last day of the month