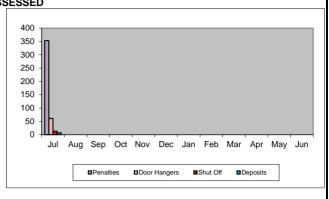

# FY 19-20 PFNALTIES AND FEES ASSESSED

|       | PENALTIES AF |         |          |          |  | : 0 |
|-------|--------------|---------|----------|----------|--|-----|
|       |              | Door    |          |          |  |     |
| Month | Penalties    | Hangers | Shut Off | Deposits |  |     |
| Jul   | 353          | 61      | 13       | 7        |  |     |
| Aug   |              |         |          |          |  |     |
| Sep   |              |         |          |          |  |     |
| Oct   |              |         |          |          |  |     |
| Nov   |              |         |          |          |  |     |
| Dec   |              |         |          |          |  |     |
| Jan   |              |         |          |          |  |     |
| Feb   |              |         |          |          |  |     |
| Mar   |              |         |          |          |  |     |
| Apr   |              |         |          |          |  |     |
| May   |              |         |          |          |  |     |
| Jun   |              |         |          |          |  |     |