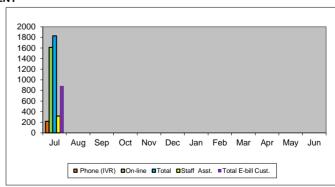

### **PAYMENTUS ON-LINE PAYMENT**

|       |             |         |       |             | Total E-bill |
|-------|-------------|---------|-------|-------------|--------------|
| Month | Phone (IVR) | On-line | Total | Staff Asst. | Cust.        |
| Jul   | 217         | 1612    | 1,829 | 318         | 885          |
| Aug   |             |         | -     |             |              |
| Sep   |             |         | ı     |             |              |
| Oct   |             |         | -     |             |              |
| Nov   |             |         | -     |             |              |
| Dec   |             |         | -     |             |              |
| Jan   |             |         | -     |             |              |
| Feb   |             |         | -     |             |              |
| Mar   |             |         | -     |             |              |
| Apr   |             |         | -     |             |              |
| May   |             |         | -     |             |              |
| Jun   |             |         | -     |             |              |