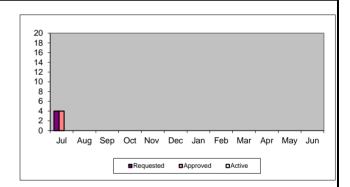

#### REQUESTS FOR PAYMENT EXTENSION

| Month | Requested | Approved | Active |  |  |
|-------|-----------|----------|--------|--|--|
| Jul   | 4         | 4        | 0      |  |  |
| Aug   |           |          |        |  |  |
| Sep   |           |          |        |  |  |
| Oct   |           |          |        |  |  |
| Nov   |           |          |        |  |  |
| Dec   |           |          |        |  |  |
| Jan   |           |          |        |  |  |
| Feb   |           |          |        |  |  |
| Mar   |           |          |        |  |  |
| Apr   |           |          |        |  |  |
| May   |           |          | ·      |  |  |
| Jun   |           |          |        |  |  |