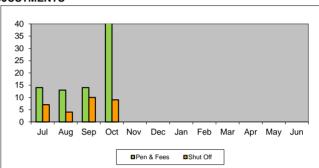

### REQUESTS FOR BILLING ADJUSTMENTS

| Month | Pen & Fees | Shut Off | Approved | Disapproved |  |
|-------|------------|----------|----------|-------------|--|
| Jul   | 14         | 7        | 21       | 0           |  |
| Aug   | 13         | 4        | 17       | 0           |  |
| Sep   | 14         | 10       | 24       | 0           |  |
| Oct   | 60         | 9        | 69       | 0           |  |
| Nov   |            |          |          |             |  |
| Dec   |            |          |          |             |  |
| Jan   |            |          |          |             |  |
| Feb   |            |          |          |             |  |
| Mar   |            |          |          |             |  |
| Apr   |            |          |          |             |  |
| May   |            |          |          |             |  |
| Jun   |            |          | •        |             |  |

<sup>\*\*</sup>Pen & Fees includes credit for doorhanger-Adjmt will not show post until the last day of the month