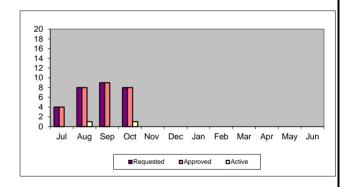

#### REQUESTS FOR PAYMENT EXTENSION

| Month | Requested | Approved | Active |  |  |
|-------|-----------|----------|--------|--|--|
| Jul   | 4         | 4        | 0      |  |  |
| Aug   | 8         | 8        | 1      |  |  |
| Sep   | 9         | 9        | 0      |  |  |
| Oct   | 8         | 8        | 1      |  |  |
| Nov   |           |          |        |  |  |
| Dec   |           |          |        |  |  |
| Jan   |           |          |        |  |  |
| Feb   |           |          |        |  |  |
| Mar   |           |          |        |  |  |
| Apr   |           |          |        |  |  |
| May   |           |          |        |  |  |
| Jun   |           |          | ·      |  |  |