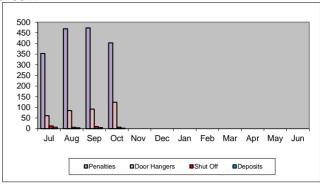

# PENALTIES AND FEES ASSESSED

|       | PENALTIES AND FE |         |          |          |  |
|-------|------------------|---------|----------|----------|--|
|       |                  | Door    |          |          |  |
| Month | Penalties        | Hangers | Shut Off | Deposits |  |
| Jul   | 353              | 61      | 13       | 7        |  |
| Aug   | 469              | 85      | 6        | 4        |  |
| Sep   | 473              | 92      | 10       | 5        |  |
| Oct   | 403              | 124     | 7        | 2        |  |
| Nov   |                  |         |          |          |  |
| Dec   |                  |         |          |          |  |
| Jan   |                  |         |          |          |  |
| Feb   |                  |         |          |          |  |
| Mar   |                  |         |          |          |  |
| Apr   |                  |         |          |          |  |
| May   |                  |         |          |          |  |
| Jun   |                  |         |          |          |  |