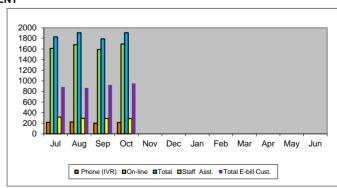

## **PAYMENTUS ON-LINE PAYMENT**

|       |             |         |       |             | Total E-bill |
|-------|-------------|---------|-------|-------------|--------------|
| Month | Phone (IVR) | On-line | Total | Staff Asst. | Cust.        |
| Jul   | 217         | 1612    | 1,829 | 318         | 885          |
| Aug   | 226         | 1680    | 1,906 | 293         | 865          |
| Sep   | 201         | 1591    | 1,792 | 292         | 922          |
| Oct   | 213         | 1695    | 1,908 | 288         | 950          |
| Nov   |             |         | -     |             |              |
| Dec   |             |         | -     |             |              |
| Jan   |             |         | -     |             |              |
| Feb   |             |         | -     |             |              |
| Mar   |             |         | -     |             |              |
| Apr   |             |         | -     |             |              |
| May   |             |         | -     |             |              |
| Jun   |             |         | -     |             |              |
|       |             |         |       |             |              |