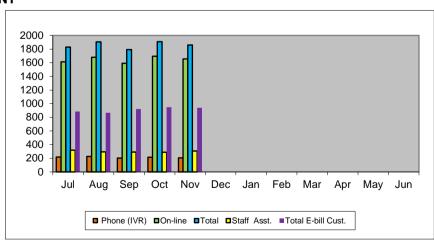

# PAYMENTUS ON-LINE PAYMENT

|       |             |         |       |             | Total E-bill |
|-------|-------------|---------|-------|-------------|--------------|
| Month | Phone (IVR) | On-line | Total | Staff Asst. | Cust.        |
| Jul   | 217         | 1612    | 1,829 | 318         | 885          |
| Aug   | 226         | 1680    | 1,906 | 293         | 865          |
| Sep   | 201         | 1591    | 1,792 | 292         | 922          |
| Oct   | 213         | 1695    | 1,908 | 288         | 950          |
| Nov   | 206         | 1655    | 1,861 | 305         | 941          |
| Dec   |             |         | ı     |             |              |
| Jan   |             |         | ı     |             |              |
| Feb   |             |         | -     |             |              |
| Mar   |             |         | -     |             |              |
| Apr   |             |         | -     |             |              |
| May   |             |         | -     |             |              |
| Jun   |             |         | -     |             |              |