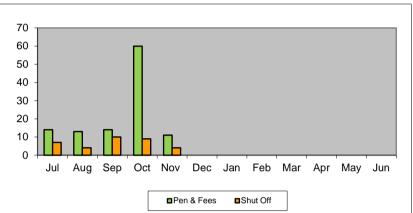

### REQUESTS FOR BILLING ADJUSTMENTS

| Month | Pen & Fees | Shut Off | Approved | Disapproved |  |
|-------|------------|----------|----------|-------------|--|
| Jul   | 14         | 7        | 21       | 0           |  |
| Aug   | 13         | 4        | 17       | 0           |  |
| Sep   | 14         | 10       | 24       | 0           |  |
| Oct   | 60         | 9        | 69       | 0           |  |
| Nov   | 11         | 4        | 15       | 0           |  |
| Dec   |            |          |          |             |  |
| Jan   |            |          |          |             |  |
| Feb   |            |          |          |             |  |
| Mar   |            |          |          |             |  |
| Apr   |            |          |          |             |  |
| May   |            |          |          |             |  |
| Jun   |            |          |          |             |  |

<sup>\*\*</sup>Pen & Fees includes credit for doorhanger-Adjmt will not show post until the last day of the month