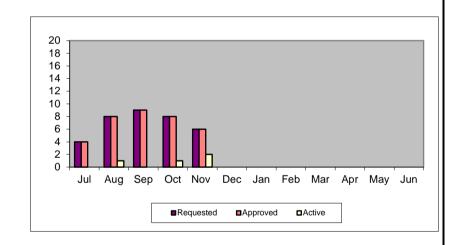

### REQUESTS FOR PAYMENT EXTENSION

| Month | Requested | Approved | Active |  |  |
|-------|-----------|----------|--------|--|--|
| Jul   | 4         | 4        | 0      |  |  |
| Aug   | 8         | 8        | 1      |  |  |
| Sep   | 9         | 9        | 0      |  |  |
| Oct   | 8         | 8        | 1      |  |  |
| Nov   | 6         | 6        | 2      |  |  |
| Dec   |           |          |        |  |  |
| Jan   |           |          |        |  |  |
| Feb   |           |          |        |  |  |
| Mar   |           |          |        |  |  |
| Apr   |           |          |        |  |  |
| May   |           |          |        |  |  |
| Jun   |           |          |        |  |  |