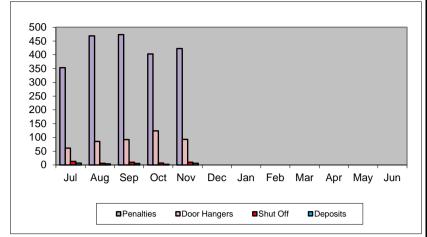

## PENALTIES AND FEES ASSESSED

|       |           | Door    |          |          | Г |
|-------|-----------|---------|----------|----------|---|
| Month | Penalties | Hangers | Shut Off | Deposits |   |
| Jul   | 353       | 61      | 13       | 7        |   |
| Aug   | 469       | 85      | 6        | 4        | Γ |
| Sep   | 473       | 92      | 10       | 5        | Γ |
| Oct   | 403       | 124     | 7        | 2        | Γ |
| Nov   | 423       | 93      | 10       | 6        | Γ |
| Dec   |           |         |          |          | Γ |
| Jan   |           |         |          |          | Γ |
| Feb   |           |         |          |          | Γ |
| Mar   |           |         |          |          | Г |
| Apr   |           |         |          |          | Γ |
| May   |           |         |          |          | Γ |
| Jun   |           |         |          |          | Γ |

<sup>\*\*</sup>Doorhangers include payment arrangement defaults

<sup>\*\*</sup>Does not include Consumption or Write off

This page is intentionally blank