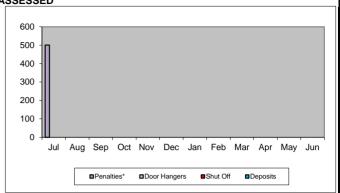

## PENALTIES AND FEES ASSESSED

| PENALTIES |            |                 |          |          |  |
|-----------|------------|-----------------|----------|----------|--|
| Month     | Penalties* | Door<br>Hangers | Shut Off | Deposits |  |
| Jul       | 501        | 0               | 0        | 0        |  |
| Aug       |            |                 |          |          |  |
| Sep       |            |                 |          |          |  |
| Oct       |            |                 |          |          |  |
| Nov       |            |                 |          |          |  |
| Dec       |            |                 |          |          |  |
| Jan       |            |                 |          |          |  |
| Feb       |            |                 |          |          |  |
| Mar       |            |                 |          |          |  |
| Apr       |            |                 |          |          |  |
| May       |            |                 |          |          |  |
| Jun       |            |                 |          |          |  |

\*Penalties were calculated for reporting but not charged to customer accounts.