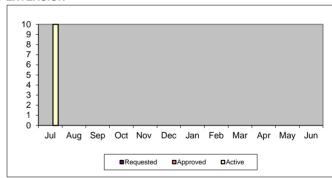

### REQUESTS FOR PAYMENT EXTENSION

| Month | Requested | Approved | Active |  |
|-------|-----------|----------|--------|--|
| Jul   | 0         | 0        | 10     |  |
| Aug   |           |          |        |  |
| Sep   |           |          |        |  |
| Oct   |           |          |        |  |
| Nov   |           |          |        |  |
| Dec   |           |          |        |  |
| Jan   |           |          |        |  |
| Feb   |           |          |        |  |
| Mar   |           |          |        |  |
| Apr   |           |          |        |  |
| May   |           |          |        |  |
| Jun   |           |          |        |  |