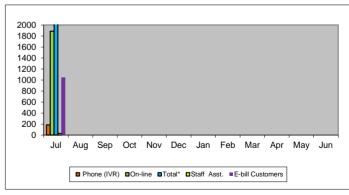

#### **PAYMENTUS ACTIVITY**

|                                                                     |             | ·       |        |             | E-bill    |
|---------------------------------------------------------------------|-------------|---------|--------|-------------|-----------|
| Month                                                               | Phone (IVR) | On-line | Total* | Staff Asst. | Customers |
| Jul                                                                 | 184         | 1886    | 2,070  | 30          | 1044      |
| Aug                                                                 |             |         |        |             |           |
| Sep                                                                 |             |         |        |             |           |
| Oct                                                                 |             |         |        |             |           |
| Nov                                                                 |             |         |        |             |           |
| Dec                                                                 |             |         |        |             |           |
| Jan                                                                 |             |         |        |             |           |
| Feb                                                                 |             |         |        |             |           |
| Mar                                                                 |             |         |        |             |           |
| Apr                                                                 |             |         |        |             |           |
| May                                                                 |             |         |        |             |           |
| Jun                                                                 |             |         |        |             |           |
| *Staff Assist and some E-bill Customers are included in this total. |             |         |        |             |           |