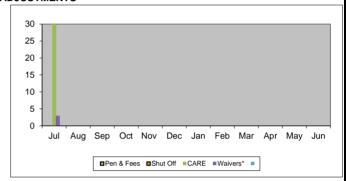

#### REQUESTS FOR BILLING ADJUSTMENTS

| Month | Pen & Fees | Shut Off | CARE | Waivers* |  |
|-------|------------|----------|------|----------|--|
| Jul   | 0          | 0        | 41   | 3        |  |
| Aug   |            |          |      |          |  |
| Sep   |            |          |      |          |  |
| Oct   |            |          |      |          |  |
| Nov   |            |          |      |          |  |
| Dec   |            |          |      |          |  |
| Jan   |            |          |      |          |  |
| Feb   |            |          |      |          |  |
| Mar   |            |          |      |          |  |
| Apr   |            |          |      |          |  |
| May   |            |          |      |          |  |
| Jun   |            |          |      |          |  |
|       |            |          |      |          |  |

\*Waivers relate to water leaks.