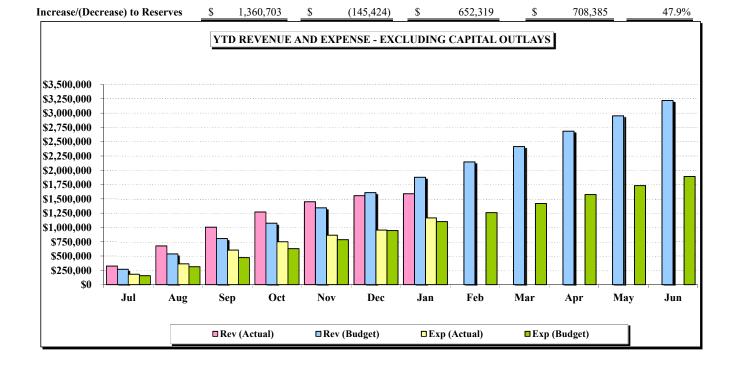

|          | 1.167.336            | Ф.       | 722.022              | (1.00/     |
| <b>Total Expenses</b>                          | \$   | 1,890,358    | \$       | 213,304    | \$       | 1,167,326            | \$       | 723,032              | 61.8%      |
| Net Income/(Loss) before Capital               | \$   | 1,329,703    | \$       | (178,274)  | \$       | 422,369              | \$       | 907,334              | 31.8%      |
| Capital Outlays                                |      | -            |          | -          |          | -                    |          | -                    | -          |
| Reverse Depreciation Exp                       |      | 394,199      |          | 32,850     |          | 229,950              |          | 164,250              | 58.3%      |



(363,200)

0.0%

(363,200)

Less: Principal Payments