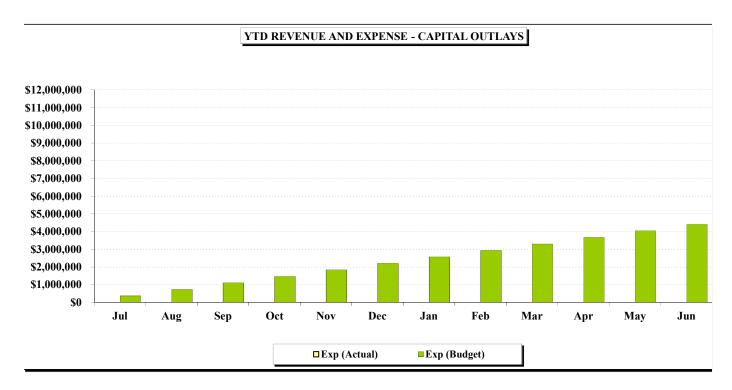

## REVENUE AND EXPENSE REPORT - CAPITAL OUTLAYS

| Revenue:                | Adjuste | Adjusted Budget |    | Curent Period |        | Year to<br>ate | Unrealized<br>Revenue |   | % Realized |
|-------------------------|---------|-----------------|----|---------------|--------|----------------|-----------------------|---|------------|
| Sanitation Fees         | \$      | _               | \$ | -             | \$     | -              | \$                    | - | _          |
| Connection Fees Triunfo |         | -               |    | -             |        | -              |                       | - | -          |
| Recycled Water          |         | -               |    | -             |        | -              |                       | - | -          |
| Potable Water           |         | -               |    | -             |        | -              |                       | - | -          |
| Water Meter Services    |         | -               |    | -             |        | -              |                       | - | -          |
| Interest Income         |         | -               |    | -             |        | -              |                       | - | -          |
| Revenue - Surcharges    |         | -               |    | -             |        | -              |                       | - | -          |
| Revenue - Violations    |         | -               |    | -             |        | -              |                       | - | -          |
| Other Services & Fees   |         | -               |    | -             |        | -              |                       | - | -          |
| <b>Total Revenue</b>    | \$      |                 | \$ |               | \$     | <u> </u>       | \$                    |   |            |
|                         |         |                 |    |               | Fiscal | Year to        |                       |   | %          |

| _                               | 4 11 |             | C  | (D : 1    | Fisc | al Year to |                  |             | %         |
|---------------------------------|------|-------------|----|-----------|------|------------|------------------|-------------|-----------|
| Expenses:                       |      | sted Budget |    | nt Period |      | Date       | Available Budget |             | Committed |
| Wastewater Treatment            | \$   | -           | \$ | -         | \$   | -          | \$               | -           | -         |
| Potable Water Purch.            |      | -           |    | -         |      | -          |                  | -           | -         |
| Recycled Water Purch.           |      | -           |    | -         |      | -          |                  | -           | -         |
| VRSD (Administration)           |      | -           |    | -         |      | -          |                  | -           | -         |
| VRSD (Operations)               |      | -           |    | -         |      | -          |                  | -           | -         |
| Professional Services           |      | -           |    | -         |      | -          |                  | -           | -         |
| Depreciation/Amortization       |      | -           |    | -         |      | -          |                  | -           | -         |
| Overhead cost allocation        |      | -           |    | -         |      | -          |                  | -           | -         |
| Joint Venture spending          |      | 3,249,170   |    | -         |      | -          |                  | 3,249,170   | 0.0%      |
| Debt service                    |      | -           |    | -         |      | -          |                  | -           | -         |
| Permits, fees, & other          |      | -           |    | -         |      | -          |                  | -           | -         |
| Employee salaries & benefits    |      | -           |    | -         |      | -          |                  | -           | -         |
| Board member fees               |      | -           |    | -         |      | -          |                  | -           | -         |
| General & Administrative        |      | -           |    | -         |      | -          |                  | -           | -         |
| Outside Contractor Services     |      | 1,155,625   |    | -         |      | 40,965     |                  | 1,114,660   | 3.5%      |
| <b>Total Expenses</b>           | \$   | 4,404,795   | \$ | -         | \$   | 40,965     | \$               | 4,363,830   | 0.9%      |
| Increase/(Decrease) to Reserves | \$   | (4,404,795) | \$ |           | \$   | (40,965)   | \$               | (4,363,830) | 0.9%      |