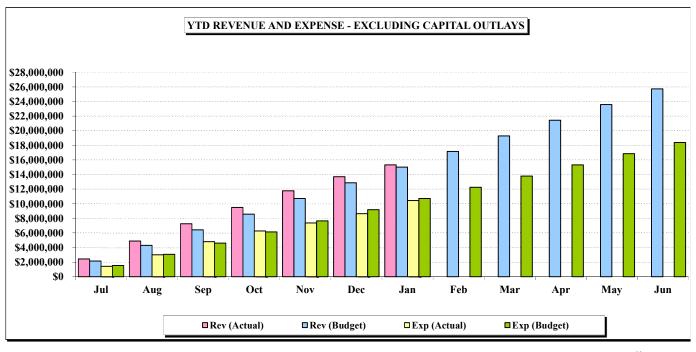

## REVENUE AND EXPENSE REPORT

| D                       |     | t.al Dardont    | C   |               | Fis | scal Year to | Unrealized |               | 0/ Daalinad |
|-------------------------|-----|-----------------|-----|---------------|-----|--------------|------------|---------------|-------------|
| Revenue:                | Auj | Adjusted Budget |     | Curent Period |     | Date         |            | Revenue       | % Realized  |
| Sanitation Fees         | \$  | 12,526,678      | \$  | 1,045,991     | \$  | 7,569,461    | \$         | 4,957,217     | 60.4%       |
| Connection Fees Triunfo |     | 159,390         |     | 4,571         |     | 44,763       |            | 114,627       | 28.1%       |
| Recycled Water          |     | 3,005,604       |     | 12,156        |     | 1,433,503    |            | 1,572,101     | 47.7%       |
| Potable Water           |     | 7,273,663       |     | 326,220       |     | 4,595,835    |            | 2,677,828     | 63.2%       |
| Water Meter Services    |     | 2,390,866       |     | 204,839       |     | 1,429,463    |            | 961,403       | 59.8%       |
| Interest Income         |     | 33,075          |     | 4,099         |     | 27,972       |            | 5,103         | 84.6%       |
| Revenue - Surcharges    |     | -               |     | -             |     | -            |            | -             | -           |
| Revenue - Violations    |     | -               |     | 2,800         |     | 11,610       |            | (11,610)      | -           |
| Other Services & Fees   |     | 336,230         |     | 33,186        |     | 214,923      |            | 121,307       | 63.9%       |
| <b>Total Revenue</b>    | \$  | 25,725,506      | \$  | 1,633,862     | \$  | 15,327,528   | \$         | 10,397,977    | 59.6%       |
|                         |     |                 |     |               | Fis | scal Year to |            |               | %           |
| Expenses:               | Adj | usted Budget    | Cu  | rent Period   |     | Date         | Ava        | ilable Budget | Committed   |
| Wastewater Treatment    | \$  | 5 192 000       | -\$ | 809 915       | \$  | 3 186 931    |            | 2 005 069     | 61.4%       |

|                                  |      |              |    |             | Fis | scal Year to |     |               | %         |
|----------------------------------|------|--------------|----|-------------|-----|--------------|-----|---------------|-----------|
| Expenses:                        | Adjı | usted Budget | Cu | rent Period |     | Date         | Ava | ilable Budget | Committed |
| Wastewater Treatment             | \$   | 5,192,000    | \$ | 809,915     | \$  | 3,186,931    |     | 2,005,069     | 61.4%     |
| Potable Water Purch.             |      | 3,641,762    |    | 245,925     |     | 2,158,652    |     | 1,483,110     | 59.3%     |
| Recycled Water Purch.            |      | 679,082      |    | 5,796       |     | 347,035      |     | 332,047       | 51.1%     |
| VRSD (Administration)            |      | 105,852      |    | 10,041      |     | 81,448       |     | 24,404        | 76.9%     |
| VRSD (Operations)                |      | 4,110,883    |    | 215,487     |     | 1,850,103    |     | 2,260,780     | 45.0%     |
| Professional Services            |      | 353,113      |    | 32,588      |     | 148,171      |     | 204,942       | 42.0%     |
| Depreciation/Amortization        |      | 1,439,723    |    | 117,181     |     | 820,269      |     | 619,454       | 57.0%     |
| Overhead cost allocation         |      | -            |    | -           |     | -            |     | -             | -         |
| Joint Venture spending           |      | -            |    | -           |     | -            |     | -             | -         |
| Debt service                     |      | 534,374      |    | 136,674     |     | 435,207      |     | 99,167        | 81.4%     |
| Permits, fees, & other           |      | 278,230      |    | 52,946      |     | 184,505      |     | 93,726        | 66.3%     |
| Employee salaries & benefits     |      | 1,411,518    |    | 115,390     |     | 803,105      |     | 608,413       | 56.9%     |
| Board member fees                |      | 66,335       |    | 4,827       |     | 27,050       |     | 39,285        | 40.8%     |
| General & Administrative         |      | 566,263      |    | 37,233      |     | 322,220      |     | 244,043       | 56.9%     |
| Outside Contractor Services      |      | -            |    | <u>-</u>    |     |              |     | <u>-</u>      |           |
| <b>Total Expenses</b>            | \$   | 18,379,135   | \$ | 1,784,005   | \$  | 10,364,695   | \$  | 8,014,440     | 56.4%     |
| Net Income/(Loss) before Capital | \$   | 7,346,371    | \$ | (150,143)   | \$  | 4,962,834    | \$  | 2,383,537     | 67.6%     |
| Capital Outlays                  |      | (4,404,795)  |    | -           |     | (40,965)     |     | (4,363,830)   | 0.9%      |
| Reverse Depreciation Exp         |      | 1,439,723    |    | 117,181     |     | 820,269      |     | 619,454       | 57.0%     |
| Less: Principal Payments         |      | (1,029,000)  |    |             |     | (364,000)    |     | (665,000)     | 35.4%     |
| Increase/(Decrease) to Reserves  | \$   | 3,352,298    | \$ | (32,961)    | \$  | 5,378,138    | \$  | (2,025,839)   | 160.4%    |