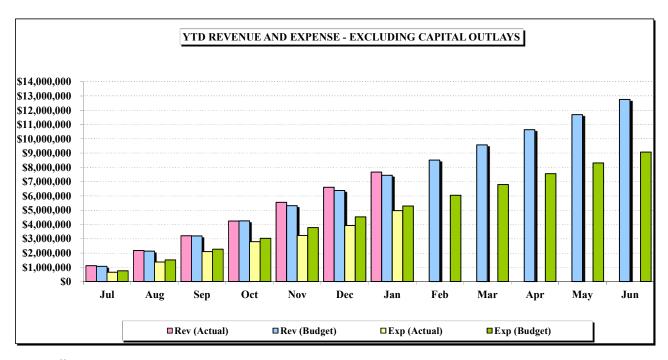

## REVENUE AND EXPENSE REPORT - WASTEWATER

| D.                                   | 4.1.       |              | Curent Period |             | Fis      | scal Year to |          | Inrealized    | 0/ D1:1          |
|--------------------------------------|------------|--------------|---------------|-------------|----------|--------------|----------|---------------|------------------|
| Revenue: Sanitation Fees             | - Aaj<br>S | 12,526,678   | <u>Cui</u>    | 1,045,991   | \$       | 7,569,461    | \$       | 4,957,217     | % Realized 60.4% |
| Connection Fees Triunfo              | Э          |              | Э             |             | Þ        |              | Þ        |               |                  |
| Recycled Water                       |            | 159,390      |               | 4,571       |          | 44,763       |          | 114,627       | 28.1%            |
| Potable Water                        |            | -            |               | -           |          | -            |          | -             | -                |
| Water Meter Services                 |            | -            |               | -           |          | -            |          | -             | -                |
|                                      |            | 20,250       |               | 3,981       |          | 27,099       |          | (6,849)       | 133.8%           |
| Interest Income Revenue - Surcharges |            | 20,230       |               | 3,981       |          | 27,099       |          | (0,849)       | 133.870          |
| Revenue - Violations                 |            | -            |               | -           |          | -            |          | -             | -                |
| Other Services & Fees                |            | 53,186       |               | 9,093       |          | 22,579       |          | 30,607        | 42.5%            |
| Total Revenue                        | \$         | 12,759,504   | \$            | 1,063,637   | \$       |              | \$       | 5,095,602     | 60.1%            |
| Total Revenue                        | Ф_         | 12,739,304   | <u> </u>      | 1,003,037   | <u> </u> | 7,663,901    | <u> </u> | 3,093,002     | 00.176           |
|                                      |            |              |               |             | Fis      | scal Year to |          |               | %                |
| Expenses:                            | Adj        | usted Budget | Cu            | rent Period |          | Date         | Ava      | ilable Budget | Committed        |
| Wastewater Treatment                 | \$         | 5,192,000    | \$            | 809,915     | \$       | 3,186,931    | \$       | 2,005,069     | 61.4%            |
| Potable Water Purch.                 |            | -            |               | · -         |          | -            |          | · · ·         | -                |
| Recycled Water Purch.                |            | -            |               | -           |          | -            |          | -             | -                |
| VRSD (Administration)                |            | -            |               | -           |          | -            |          | -             | _                |
| VRSD (Operations)                    |            | 2,192,342    |               | 86,727      |          | 829,957      |          | 1,362,385     | 37.9%            |
| Professional Services                |            | 25,875       |               | 6,163       |          | 15,193       |          | 10,682        | 58.7%            |
| Depreciation/Amortization            |            | 347,904      |               | 27,067      |          | 189,471      |          | 158,433       | 54.5%            |
| Overhead cost allocation             |            | 1,022,466    |               | 85,206      |          | 596,439      |          | 426,028       | 58.3%            |
| Joint Venture spending               |            | -            |               | -           |          | -            |          | -             | -                |
| Debt service                         |            | -            |               | -           |          | -            |          | -             | -                |
| Permits, fees, & other               |            | 168,220      |               | 19,085      |          | 101,359      |          | 66,861        | 60.3%            |
| Employee salaries & benefits         |            | -            |               | -           |          | -            |          | -             | -                |
| Board member fees                    |            | 918          |               | -           |          | -            |          | 918           | 0.0%             |
| General & Administrative             |            | 114,105      |               | 6,594       |          | 48,699       |          | 65,406        | 42.7%            |
| Outside Contractor Services          |            |              |               |             |          |              |          |               |                  |
| <b>Total Expenses</b>                | \$         | 9,063,829    | \$            | 1,040,756   | \$       | 4,968,048    | \$       | 4,095,782     | 54.8%            |
| Net Income/(Loss) before Capital     | \$         | 3,695,674    | \$            | 22,881      | \$       | 2,695,854    | \$       | 999,820       | 72.9%            |
| Capital Outlays                      |            | (4,249,170)  |               | -           |          | -            |          | (4,249,170)   | 0.0%             |
| Reverse Depreciation Exp             |            | 347,904      |               | 27,067      |          | 189,471      |          | 158,433       | 54.5%            |
| Less: Principal Payments             |            |              |               |             |          |              |          |               |                  |
| Increase/(Decrease) to Reserves      | \$         | (205,592)    | \$            | 49,948      | \$       | 2,885,324    | \$       | (3,090,917)   | -1403.4%         |