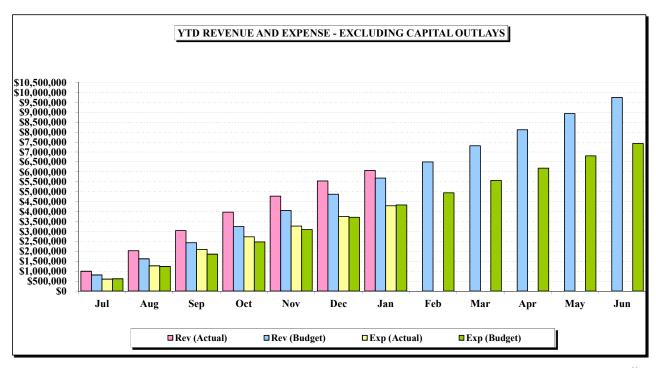

#### REVENUE AND EXPENSE REPORT - POTABLE WATER

| Revenue:                         | Adjı | ısted Budget | Cur | ent Period | Fis | cal Year to<br>Date | -    | nrealized<br>Revenue | % Realized |
|----------------------------------|------|--------------|-----|------------|-----|---------------------|------|----------------------|------------|
| Sanitation Fees                  | \$   | -            | \$  | -          | \$  | -                   | \$   | _                    |            |
| Connection Fees Triunfo          |      | -            |     | -          |     | -                   |      | -                    | -          |
| Recycled Water                   |      | -            |     | -          |     | -                   |      | -                    | -          |
| Potable Water                    |      | 7,273,663    |     | 326,220    |     | 4,595,835           |      | 2,677,828            | 63.2%      |
| Water Meter Services             |      | 2,176,409    |     | 183,442    |     | 1,282,106           |      | 894,303              | 58.9%      |
| Interest Income                  |      | 12,825       |     | 118        |     | 873                 |      | 11,952               | 6.8%       |
| Revenue - Surcharges             |      | -            |     | -          |     | -                   |      | -                    | -          |
| Revenue - Violations             |      | -            |     | 2,800      |     | 11,610              |      | (11,610)             | -          |
| Other Services & Fees            |      | 283,044      |     | 22,616     |     | 183,491             |      | 99,553               | 64.8%      |
| Total Revenue                    | \$   | 9,745,941    | \$  | 535,195    | \$  | 6,073,915           | \$   | 3,672,026            | 62.3%      |
|                                  |      |              |     |            | Fis | cal Year to         |      |                      | %          |
| Expenses:                        | Adjı | isted Budget | Cur | ent Period |     | Date                | Avai | lable Budget         | Committed  |
| Wastewater Treatment             | \$   | -            | \$  | _          | \$  | -                   | \$   | _                    |            |
| Potable Water Purch.             |      | 3,641,762    |     | 245,925    |     | 2,158,652           |      | 1,483,110            | 59.3%      |
| Recycled Water Purch.            |      | -            |     | -          |     | -                   |      | -                    | -          |
| VRSD (Administration)            |      | -            |     | -          |     | -                   |      | -                    | -          |
| VRSD (Operations)                |      | 1,720,187    |     | 119,525    |     | 927,133             |      | 793,053              | 53.9%      |
| Professional Services            |      | 67,195       |     | 2,880      |     | 8,290               |      | 58,905               | 12.3%      |
| Depreciation/Amortization        |      | 697,620      |     | 57,264     |     | 400,849             |      | 296,771              | 57.5%      |
| Overhead cost allocation         |      | 756,625      |     | 63,052     |     | 441,364             |      | 315,260              | 58.3%      |
| Joint Venture spending           |      | -            |     | -          |     | -                   |      | -                    | -          |
| Debt service                     |      | 264,682      |     | -          |     | 148,222             |      | 116,460              | 56.0%      |
| Permits, fees, & other           |      | 95,587       |     | 33,861     |     | 69,869              |      | 25,719               | 73.1%      |
| Employee salaries & benefits     |      | -            |     | -          |     | -                   |      | -                    | -          |
| Board member fees                |      | -            |     | -          |     | -                   |      | -                    | -          |
| General & Administrative         |      | 181,291      |     | 14,427     |     | 136,712             |      | 44,578               | 75.4%      |
| Outside Contractor Services      |      | -            |     | -          |     | -                   |      | -                    | -          |
| <b>Total Expenses</b>            | \$   | 7,424,948    | \$  | 536,935    | \$  | 4,291,092           | \$   | 3,133,857            | 57.8%      |
| Net Income/(Loss) before Capital | \$   | 2,320,993    | \$  | (1,739)    | \$  | 1,782,823           | \$   | 538,170              | 76.8%      |
| Capital Outlays                  |      | (155,625)    |     | -          |     | -                   |      | (155,625)            | 0.0%       |
| Reverse Depreciation Exp         |      | 697,620      |     | 57,264     |     | 400,849             |      | 296,771              | 57.5%      |
| Less: Principal Payments         |      | (665,801)    |     |            |     | (364,000)           |      | (301,801)            | 54.7%      |

55,525

1,819,671

377,516

2,197,187

Increase/(Decrease) to Reserves

82.8%

January 31, 2022

58.3%