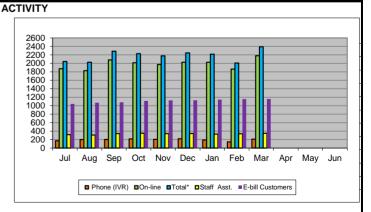

| *Waivers | relate | to water | leaks. |
|----------|--------|----------|--------|

REQUESTS FOR PAYMENT EXTENSION

|                                                                     | PAYMENTUS   |         |        |             |           |
|---------------------------------------------------------------------|-------------|---------|--------|-------------|-----------|
|                                                                     |             |         |        |             | E-bill    |
| Month                                                               | Phone (IVR) | On-line | Total* | Staff Asst. | Customers |
| Jul                                                                 | 173         | 1872    | 2,045  | 317         | 1044      |
| Aug                                                                 | 199         | 1828    | 2,027  | 309         | 1069      |
| Sep                                                                 | 204         | 2082    | 2,286  | 342         | 1081      |
| Oct                                                                 | 215         | 2015    | 2,230  | 349         | 1112      |
| Nov                                                                 | 208         | 1970    | 2,178  | 342         | 1126      |
| Dec                                                                 | 220         | 2026    | 2,246  | 343         | 1128      |
| Jan                                                                 | 190         | 2026    | 2,216  | 330         | 1144      |
| Feb                                                                 | 146         | 1863    | 2,009  | 337         | 1156      |
| Mar                                                                 | 210         | 2181    | 2,391  | 348         | 1160      |
| Apr                                                                 |             |         |        |             |           |
| May                                                                 |             |         |        |             |           |
| Jun                                                                 |             |         |        |             |           |
| *Staff Assist and some E-bill Customers are included in this total. |             |         |        |             |           |