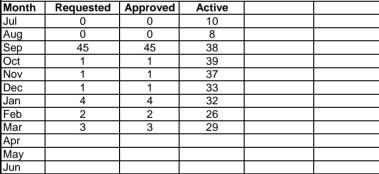

| *Waivers | relate | to water | leaks. |
|----------|--------|----------|--------|

REQUESTS FOR PAYMENT EXTENSION

|                                                                     | PAYMENTUS   |         |        |             |           |
|---------------------------------------------------------------------|-------------|---------|--------|-------------|-----------|
|                                                                     |             |         |        |             | E-bill    |
| Month                                                               | Phone (IVR) | On-line | Total* | Staff Asst. | Customers |
| Jul                                                                 | 173         | 1872    | 2,045  | 317         | 1044      |
| Aug                                                                 | 199         | 1828    | 2,027  | 309         | 1069      |
| Sep                                                                 | 204         | 2082    | 2,286  | 342         | 1081      |
| Oct                                                                 | 215         | 2015    | 2,230  | 349         | 1112      |
| Nov                                                                 | 208         | 1970    | 2,178  | 342         | 1126      |
| Dec                                                                 | 220         | 2026    | 2,246  | 343         | 1128      |
| Jan                                                                 | 190         | 2026    | 2,216  | 330         | 1144      |
| Feb                                                                 | 146         | 1863    | 2,009  | 337         | 1156      |
| Mar                                                                 | 210         | 2181    | 2,391  | 348         | 1160      |
| Apr                                                                 |             |         |        |             |           |
| May                                                                 |             |         |        |             |           |
| Jun                                                                 |             |         |        |             |           |
| *Staff Assist and some E-bill Customers are included in this total. |             |         |        |             |           |