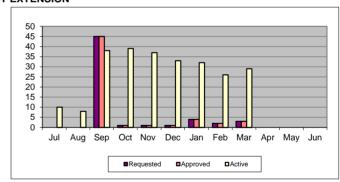

| *Waivers | relate | to water | leaks. |
|----------|--------|----------|--------|

REQUESTS FOR PAYMENT EXTENSION

|                                                                     | PAYMENTUS   |         |        |             |           |
|---------------------------------------------------------------------|-------------|---------|--------|-------------|-----------|
|                                                                     |             |         |        |             | E-bill    |
| Month                                                               | Phone (IVR) | On-line | Total* | Staff Asst. | Customers |
| Jul                                                                 | 173         | 1872    | 2,045  | 317         | 1044      |
| Aug                                                                 | 199         | 1828    | 2,027  | 309         | 1069      |
| Sep                                                                 | 204         | 2082    | 2,286  | 342         | 1081      |
| Oct                                                                 | 215         | 2015    | 2,230  | 349         | 1112      |
| Nov                                                                 | 208         | 1970    | 2,178  | 342         | 1126      |
| Dec                                                                 | 220         | 2026    | 2,246  | 343         | 1128      |
| Jan                                                                 | 190         | 2026    | 2,216  | 330         | 1144      |
| Feb                                                                 | 146         | 1863    | 2,009  | 337         | 1156      |
| Mar                                                                 | 210         | 2181    | 2,391  | 348         | 1160      |
| Apr                                                                 |             |         |        |             |           |
| May                                                                 |             |         |        |             |           |
| Jun                                                                 |             |         |        |             |           |
| *Staff Assist and some E-bill Customers are included in this total. |             |         |        |             |           |