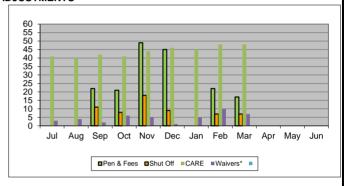

<sup>\*</sup>Penalties were calculated for reporting but not charged to customer accounts.

REQUESTS FOR BILLING ADJUSTMENTS

| Month | Pen & Fees | Shut Off | CARE | Waivers* |  |
|-------|------------|----------|------|----------|--|
| Jul   | 0          | 0        | 41   | 3        |  |
| Aug   | 0          | 0        | 40   | 4        |  |
| Sep   | 22         | 11       | 42   | 2        |  |
| Oct   | 21         | 8        | 41   | 6        |  |
| Nov   | 49         | 18       | 44   | 5        |  |
| Dec   | 45         | 9        | 46   | 1        |  |
| Jan   | 0          | 0        | 45   | 5        |  |
| Feb   | 22         | 7        | 48   | 10       |  |
| Mar   | 17         | 7        | 48   | 7        |  |
| Apr   |            |          |      |          |  |
| May   |            |          |      |          |  |
| Jun   |            |          |      |          |  |

| *Waivers | relate | to water | leaks. |
|----------|--------|----------|--------|

REQUESTS FOR PAYMENT EXTENSION

|                                                                     | PAYMENTUS   |         |        |             |           |
|---------------------------------------------------------------------|-------------|---------|--------|-------------|-----------|
|                                                                     |             |         |        |             | E-bill    |
| Month                                                               | Phone (IVR) | On-line | Total* | Staff Asst. | Customers |
| Jul                                                                 | 173         | 1872    | 2,045  | 317         | 1044      |
| Aug                                                                 | 199         | 1828    | 2,027  | 309         | 1069      |
| Sep                                                                 | 204         | 2082    | 2,286  | 342         | 1081      |
| Oct                                                                 | 215         | 2015    | 2,230  | 349         | 1112      |
| Nov                                                                 | 208         | 1970    | 2,178  | 342         | 1126      |
| Dec                                                                 | 220         | 2026    | 2,246  | 343         | 1128      |
| Jan                                                                 | 190         | 2026    | 2,216  | 330         | 1144      |
| Feb                                                                 | 146         | 1863    | 2,009  | 337         | 1156      |
| Mar                                                                 | 210         | 2181    | 2,391  | 348         | 1160      |
| Apr                                                                 |             |         |        |             |           |
| May                                                                 |             |         |        |             |           |
| Jun                                                                 |             |         |        |             |           |
| *Staff Assist and some E-bill Customers are included in this total. |             |         |        |             |           |