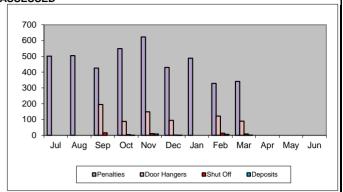

## TRIUNFO WATER & SANITATION DISTRICT STATISTICS FY 21-22

PENALTIES AND FEES ASSESSED

|       | PENALTIES AN |         |          |          | ALTIES AND FE |
|-------|--------------|---------|----------|----------|---------------|
|       |              | Door    |          |          |               |
| Month | Penalties    | Hangers | Shut Off | Deposits |               |
| Jul   | 501          | 0       | 0        | 0        | *             |
| Aug   | 505          | 0       | 0        | 0        |               |
| Sep   | 426          | 195     | 16       | 0        |               |
| Oct   | 549          | 88      | 4        | 1        |               |
| Nov   | 623          | 149     | 11       | 8        |               |
| Dec   | 430          | 95      | 2        | 1        |               |
| Jan   | 488          | 0       | 0        | 0        |               |
| Feb   | 329          | 122     | 13       | 6        |               |
| Mar   | 341          | 90      | 8        | 2        |               |
| Apr   |              |         |          |          |               |
| May   |              |         |          |          |               |
| .lun  |              |         |          |          |               |

<sup>\*</sup>Penalties were calculated for reporting but not charged to customer accounts.

REQUESTS FOR BILLING ADJUSTMENTS

| Month | Pen & Fees | Shut Off | CARE | Waivers* |  |
|-------|------------|----------|------|----------|--|
| Jul   | 0          | 0        | 41   | 3        |  |
| Aug   | 0          | 0        | 40   | 4        |  |
| Sep   | 22         | 11       | 42   | 2        |  |
| Oct   | 21         | 8        | 41   | 6        |  |
| Nov   | 49         | 18       | 44   | 5        |  |
| Dec   | 45         | 9        | 46   | 1        |  |
| Jan   | 0          | 0        | 45   | 5        |  |
| Feb   | 22         | 7        | 48   | 10       |  |
| Mar   | 17         | 7        | 48   | 7        |  |
| Apr   |            |          |      |          |  |
| May   |            |          |      |          |  |
| Jun   |            |          |      |          |  |