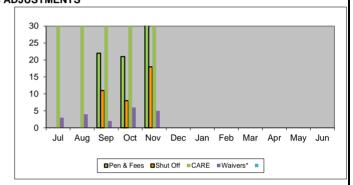

<sup>\*</sup>Penalties were calculated for reporting but not charged to customer accounts.

REQUESTS FOR BILLING ADJUSTMENTS

| THE GOLD TO |            |          |      |          |   |  |
|-------------------------------------------------|------------|----------|------|----------|---|--|
| Month                                           | Pen & Fees | Shut Off | CARE | Waivers* |   |  |
| Jul                                             | 0          | 0        | 41   | 3        |   |  |
| Aug                                             | 0          | 0        | 40   | 4        |   |  |
| Sep                                             | 22         | 11       | 42   | 2        |   |  |
| Oct                                             | 21         | 8        | 41   | 6        |   |  |
| Nov                                             | 49         | 18       | 44   | 5        |   |  |
| Dec                                             |            |          |      |          |   |  |
| Jan                                             |            |          |      |          |   |  |
| Feb                                             |            |          |      |          |   |  |
| Mar                                             |            |          |      |          |   |  |
| Apr                                             |            |          |      |          |   |  |
| May                                             |            |          |      |          |   |  |
| Jun                                             |            |          |      |          |   |  |
|                                                 |            | •        | •    | •        | • |  |

\*Waivers relate to water leaks.