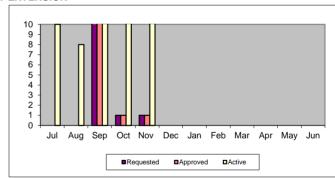

## REQUESTS FOR PAYMENT EXTENSION

| Month | Requested | Approved | Active |  |
|-------|-----------|----------|--------|--|
| Jul   | 0         | 0        | 10     |  |
| Aug   | 0         | 0        | 8      |  |
| Sep   | 45        | 45       | 38     |  |
| Oct   | 1         | 1        | 39     |  |
| Nov   | 1         | 1        | 37     |  |
| Dec   |           |          |        |  |
| Jan   |           |          |        |  |
| Feb   |           |          |        |  |
| Mar   |           |          |        |  |
| Apr   |           |          |        |  |
| May   |           |          |        |  |
| Jun   |           |          |        |  |