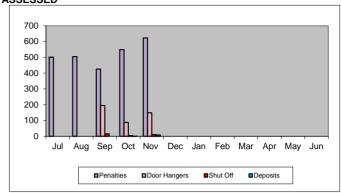

## TRIUNFO WATER & SANITATION DISTRICT STATISTICS FY 21-22

PENALTIES AND FEES ASSESSED

|       |           |         |          | PENA     | ALTIES AND FE |
|-------|-----------|---------|----------|----------|---------------|
|       |           | Door    |          |          |               |
| Month | Penalties | Hangers | Shut Off | Deposits |               |
| Jul   | 501       | 0       | 0        | 0        | *             |
| Aug   | 505       | 0       | 0        | 0        |               |
| Sep   | 426       | 195     | 16       | 0        |               |
| Oct   | 549       | 88      | 4        | 1        |               |
| Nov   | 623       | 149     | 11       | 8        |               |
| Dec   |           |         |          |          |               |
| Jan   |           |         |          |          |               |
| Feb   |           |         |          |          |               |
| Mar   |           |         |          |          |               |
| Apr   |           |         |          |          |               |
| May   |           |         |          |          |               |
| Jun   |           |         |          |          |               |

<sup>\*</sup>Penalties were calculated for reporting but not charged to customer accounts.

REQUESTS FOR BILLING ADJUSTMENTS

| THE GOLD TO |            |          |      |          |   |  |
|-------------------------------------------------|------------|----------|------|----------|---|--|
| Month                                           | Pen & Fees | Shut Off | CARE | Waivers* |   |  |
| Jul                                             | 0          | 0        | 41   | 3        |   |  |
| Aug                                             | 0          | 0        | 40   | 4        |   |  |
| Sep                                             | 22         | 11       | 42   | 2        |   |  |
| Oct                                             | 21         | 8        | 41   | 6        |   |  |
| Nov                                             | 49         | 18       | 44   | 5        |   |  |
| Dec                                             |            |          |      |          |   |  |
| Jan                                             |            |          |      |          |   |  |
| Feb                                             |            |          |      |          |   |  |
| Mar                                             |            |          |      |          |   |  |
| Apr                                             |            |          |      |          |   |  |
| May                                             |            |          |      |          |   |  |
| Jun                                             |            |          |      |          |   |  |
|                                                 |            | •        | •    | •        | • |  |