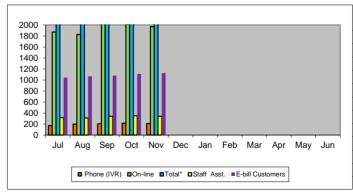

| PAYMENTUS | <b>ACTIVITY</b> |
|-----------|-----------------|
|-----------|-----------------|

|                                                                     |             | •       |        |             | E-bill    |
|---------------------------------------------------------------------|-------------|---------|--------|-------------|-----------|
| Month                                                               | Phone (IVR) | On-line | Total* | Staff Asst. | Customers |
| Jul                                                                 | 173         | 1872    | 2,045  | 317         | 1044      |
| Aug                                                                 | 199         | 1828    | 2,027  | 309         | 1069      |
| Sep                                                                 | 204         | 2082    | 2,286  | 342         | 1081      |
| Oct                                                                 | 215         | 2015    | 2,230  | 349         | 1112      |
| Nov                                                                 | 208         | 1970    | 2,178  | 342         | 1126      |
| Dec                                                                 |             |         |        |             |           |
| Jan                                                                 |             |         |        |             |           |
| Feb                                                                 |             |         |        |             |           |
| Mar                                                                 |             |         |        |             |           |
| Apr                                                                 |             |         |        |             |           |
| May                                                                 |             |         |        |             |           |
| Jun                                                                 |             |         |        |             |           |
| *Staff Assist and some E-bill Customers are included in this total. |             |         |        |             |           |