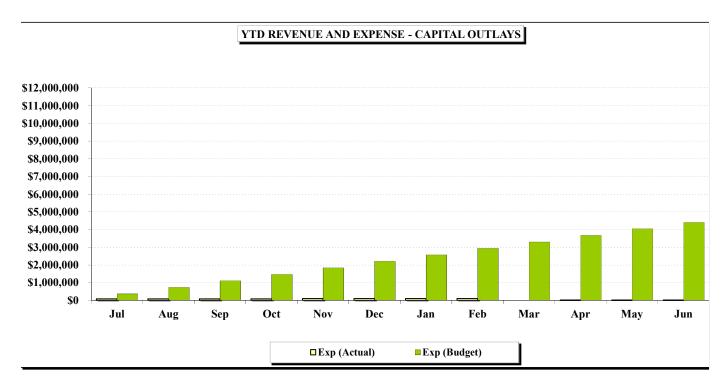

# REVENUE AND EXPENSE REPORT - CAPITAL OUTLAYS

| n.                      | A 324- 3 | D14    | C      | Dt J   | Fiscal Y |    | Unrealize |   | 0/ D11     |
|-------------------------|----------|--------|--------|--------|----------|----|-----------|---|------------|
| Revenue:                | Adjusted | Buaget | Curent | Period | Da       | te | Revenue   | : | % Realized |
| Sanitation Fees         | \$       | -      | \$     | -      | \$       | -  | \$        | - | -          |
| Connection Fees Triunfo |          | -      |        | -      |          | -  |           | - | -          |
| Recycled Water          |          | -      |        | -      |          | -  |           | - | -          |
| Potable Water           |          | -      |        | -      |          | -  |           | - | -          |
| Water Meter Services    |          | -      |        | -      |          | -  |           | - | -          |
| Interest Income         |          | -      |        | -      |          | -  |           | - | -          |
| Revenue - Surcharges    |          | -      |        | -      |          | -  |           | - | -          |
| Revenue - Violations    |          | -      |        | -      |          | -  |           | - | -          |
| Other Services & Fees   |          | -      |        | -      |          | -  |           |   |            |
| Total Revenue           | \$       | -      | \$     | -      | \$       | -  | \$        | - | _          |
|                         |          |        |        |        |          |    |           |   |            |

| Expenses:                       | Adjusted Budget | <b>Curent Period</b> | Fiscal Year to<br>Date | Available Budget | %<br>Committed |
|---------------------------------|-----------------|----------------------|------------------------|------------------|----------------|
| Wastewater Treatment            | \$ -            | \$ -                 | \$ -                   | \$ -             | _              |
| Potable Water Purch.            | -               | -                    | -                      | -                | -              |
| Recycled Water Purch.           | -               | -                    | -                      | -                | -              |
| VRSD (Administration)           | -               | -                    | -                      | -                | -              |
| VRSD (Operations)               | =               | -                    | 103,943                | (103,943)        | -              |
| Professional Services           | =               | =                    | -                      | =                | -              |
| Depreciation/Amortization       | =               | -                    | -                      | -                | -              |
| Overhead cost allocation        | =               | -                    | -                      | -                | -              |
| Joint Venture spending          | 3,249,170       | -                    | -                      | 3,249,170        | 0.0%           |
| Debt service                    | -               | -                    | -                      | =                | -              |
| Permits, fees, & other          | -               | -                    | -                      | -                | -              |
| Employee salaries & benefits    | -               | -                    | -                      | -                | -              |
| Board member fees               | -               | -                    | -                      | -                | -              |
| General & Administrative        | -               | -                    | -                      | -                | -              |
| Outside Contractor Services     | 1,155,625       | (103,550)            | (51,987)               | 1,207,612        | -4.5%          |
| <b>Total Expenses</b>           | \$ 4,404,795    | \$ (103,550)         | \$ 51,957              | \$ 4,352,838     | 1.2%           |
| Increase/(Decrease) to Reserves | \$ (4,404,795)  | \$ 103,550           | \$ (51,957)            | \$ (4,352,838)   | 1.2%           |