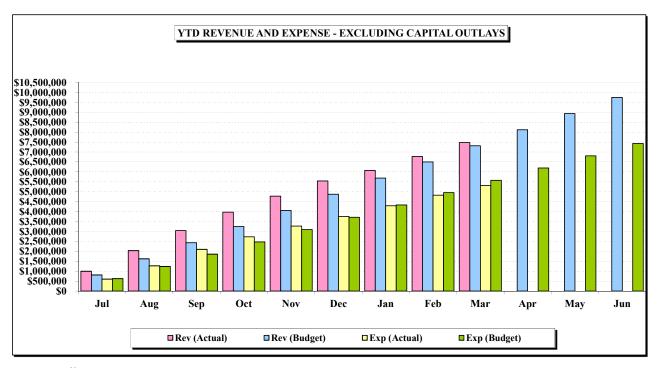

### QUARTERLY REVENUE AND EXPENSE GRAPH

|                                  |      |              |    |             | Fis | scal Year to |     | %             |           |
|----------------------------------|------|--------------|----|-------------|-----|--------------|-----|---------------|-----------|
| Expenses:                        | Adjı | isted Budget | Cu | rent Period |     | Date         | Ava | ilable Budget | Committed |
| Wastewater Treatment             | \$   | 5,192,000    | \$ | 432,667     | \$  | 4,048,365    |     | 1,143,635     | 78.0%     |
| Potable Water Purch.             |      | 3,641,762    |    | 288,480     |     | 2,704,499    |     | 937,263       | 74.3%     |
| Recycled Water Purch.            |      | 679,082      |    | 44,685      |     | 422,723      |     | 256,359       | 62.2%     |
| VRSD (Administration)            |      | 115,535      |    | 9,976       |     | 101,458      |     | 14,077        | 87.8%     |
| VRSD (Operations)                |      | 4,110,883    |    | 265,119     |     | 2,234,541    |     | 1,876,342     | 54.4%     |
| Professional Services            |      | 353,113      |    | (68,011)    |     | 103,270      |     | 249,843       | 29.2%     |
| Depreciation/Amortization        |      | 1,439,723    |    | 117,522     |     | 1,054,972    |     | 384,751       | 73.3%     |
| Overhead cost allocation         |      | -            |    | -           |     | -            |     | -             | -         |
| Joint Venture spending           |      | =            |    | -           |     | -            |     | -             | -         |
| Debt service                     |      | 534,374      |    | -           |     | 435,207      |     | 99,167        | 81.4%     |
| Permits, fees, & other           |      | 278,230      |    | 24,493      |     | 217,326      |     | 60,905        | 78.1%     |
| Employee salaries & benefits     |      | 1,411,518    |    | 147,195     |     | 1,098,246    |     | 313,272       | 77.8%     |
| Board member fees                |      | 66,335       |    | 8,409       |     | 35,460       |     | 30,875        | 53.5%     |
| General & Administrative         |      | 566,263      |    | 53,460      |     | 412,723      |     | 153,539       | 72.9%     |
| Outside Contractor Services      |      |              |    | _           |     |              |     |               |           |
| <b>Total Expenses</b>            | \$   | 18,388,818   | \$ | 1,323,995   | \$  | 12,868,790   | \$  | 5,520,028     | 70.0%     |
| Net Income/(Loss) before Capital | \$   | 7,336,688    | \$ | 622,397     | \$  | 6,300,650    | \$  | 1,036,038     | 85.9%     |
| Capital Outlays                  |      | (4,404,795)  |    | 103,550     |     | (51,957)     |     | (4,352,838)   | 1.2%      |
| Reverse Depreciation Exp         |      | 1,439,723    |    | 117,522     |     | 1,054,972    |     | 384,751       | 73.3%     |
| Less: Principal Payments         |      | (1,029,000)  |    |             |     | (726,000)    |     | (303,000)     | 70.6%     |
| Increase/(Decrease) to Reserves  | \$   | 3,342,615    | \$ | 843,468     | \$  | 6,577,665    | \$  | (3,235,049)   | 196.8%    |