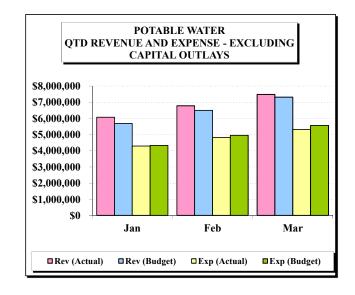

March 31, 2022

75%

### QUARTERLY REVENUE AND EXPENSE GRAPH











### March 31, 2022

75%

# REVENUE AND EXPENSE REPORT

| alized |
|--------|
|        |
| 77.1%  |
| 30.0%  |
| 57.5%  |
| 76.8%  |
| 76.9%  |
| 121.0% |
| -      |
| -      |
| 78.3%  |
| 74.5%  |
| 6      |
| nitted |
| 1      |

|                                  |      |              |    |             | Fis | scal Year to |     | %             |           |
|----------------------------------|------|--------------|----|-------------|-----|--------------|-----|---------------|-----------|
| Expenses:                        | Adjı | isted Budget | Cu | rent Period |     | Date         | Ava | ilable Budget | Committed |
| Wastewater Treatment             | \$   | 5,192,000    | \$ | 432,667     | \$  | 4,048,365    |     | 1,143,635     | 78.0%     |
| Potable Water Purch.