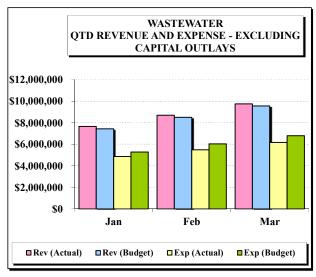

March 31, 2022

75%

### QUARTERLY REVENUE AND EXPENSE GRAPH











### March 31, 2022

75%

# REVENUE AND EXPENSE REPORT

| alized |
|--------|
|        |
| 77.1%  |
| 30.0%  |
| 57.5%  |
| 76.8%  |
| 76.9%  |
| 121.0% |
| -      |
| -      |
| 78.3%  |
| 74.5%  |
| 6      |
| nitted |
| 1      |

|                                  |      |              |    |             | Fis | scal Year to |     | %             |           |
|----------------------------------|------|--------------|----|-------------|-----|--------------|-----|---------------|-----------|
| Expenses:                        | Adjı | isted Budget | Cu | rent Period |     | Date         | Ava | ilable Budget | Committed |
| Wastewater Treatment             | \$   | 5,192,000    | \$ | 432,667     | \$  | 4,048,365    |     | 1,143,635     | 78.0%     |
| Potable Water Purch.