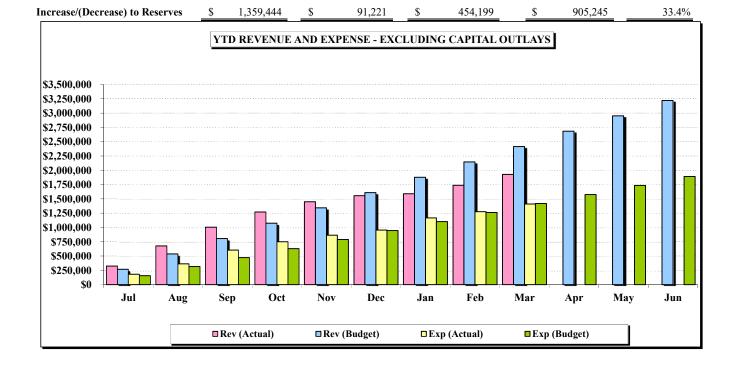

# REVENUE AND EXPENSE REPORT - CENTRAL ADMINISTRATION

| Revenue:                         | venue: Adjusted Budget |             | Cur | ent Period | Fis | cal Year to<br>Date | _  | realized<br>Revenue | % Realized  |  |
|----------------------------------|------------------------|-------------|-----|------------|-----|---------------------|----|---------------------|-------------|--|
| Sanitation Fees                  | S                      | - Lu Duuget | \$  | -          | \$  | - Date              | \$ | -                   | /o Realized |  |
| Connection Fees Triunfo          | Ψ                      | _           | Ψ   | _          | Ψ   | _                   | Ψ  | _                   | _           |  |
| Recycled Water                   |                        | _           |     | _          |     | _                   |    | _                   | _           |  |
| Potable Water                    |                        | _           |     | _          |     | _                   |    | _                   | _           |  |
| Water Meter Services             |                        | _           |     | _          |     | _                   |    | _                   | _           |  |
| Interest Income                  |                        | _           |     | _          |     | _                   |    | _                   | _           |  |
| Revenue - Surcharges             |                        | _           |     | _          |     | _                   |    | _                   | _           |  |
| Revenue - Violations             |                        | _           |     | _          |     | _                   |    | _                   | _           |  |
| Other Services & Fees            |                        | _           |     | -          |     | 18                  |    | (18)                | -           |  |
| Total Revenue                    | \$                     | -           | \$  | -          | \$  | 18                  | \$ | (18)                |             |  |
| Expenses:                        | Adjust                 | ed Budget   | Cur | ent Period | Fis | cal Year to<br>Date |    | vailable<br>Budget  | % Committed |  |
| Wastewater Treatment             | \$                     |             | \$  |            | \$  | _                   | \$ | -                   |             |  |
| Potable Water Purch.             | •                      | -           | •   | -          | •   | -                   | ,  | -                   | -           |  |
| Recycled Water Purch.            |                        | -           |     | -          |     | -                   |    | -                   | -           |  |
| VRSD (Administration)            |                        | 115,535     |     | 9,976      |     | 101,458             |    | 14,077              | 87.8%       |  |
| VRSD (Operations)                |                        | · -         |     | -          |     | -                   |    | -                   | -           |  |
| Professional Services            |                        | 260,043     |     | 10,855     |     | 150,415             |    | 109,629             | 57.8%       |  |
| Depreciation/Amortization        |                        | -           |     | -          |     | -                   |    | -                   | -           |  |
| Overhead cost allocation         | (                      | 2,054,615)  |     | (177,673)  |     | (1,540,961)         |    | (513,654)           | 75.0%       |  |
| Joint Venture spending           |                        | -           |     | -          |     | -                   |    | -                   | -           |  |
| Debt service                     |                        | -           |     | -          |     | -                   |    | -                   | -           |  |
| Permits, fees, & other           |                        | 14,423      |     | 100        |     | 13,377              |    | 1,046               | 92.7%       |  |
| Employee salaries & benefits     |                        | 1,411,518   |     | 147,195    |     | 1,098,246           |    | 313,272             | 77.8%       |  |
| Board member fees                |                        | 65,417      |     | 8,409      |     | 35,460              |    | 29,957              | 54.2%       |  |
| General & Administrative         |                        | 187,679     |     | 10,858     |     | 104,067             |    | 83,612              | 55.4%       |  |
| Outside Contractor Services      |                        |             |     |            |     |                     |    |                     |             |  |
| <b>Total Expenses</b>            | \$                     | (0)         | \$  | 9,719      | \$  | (37,938)            | \$ | 37,938              | 0.0%        |  |
| Net Income/(Loss) before Capital | \$                     | 0           | \$  | (9,719)    | \$  | 37,956              | \$ | (37,956)            | 0.0%        |  |
| Capital Outlays                  |                        | -           |     | (393)      |     | (51,957)            |    | 51,957              | -           |  |
| Reverse Depreciation Exp         |                        | -           |     | -          |     | -                   |    | -                   | -           |  |
| Less: Principal Payments         |                        |             |     |            |     |                     |    |                     |             |  |
| Increase/(Decrease) to Reserves  | \$                     | 0           | \$  | (10,112)   | \$  | (14,001)            | \$ | 14,001              | 0.0%        |  |