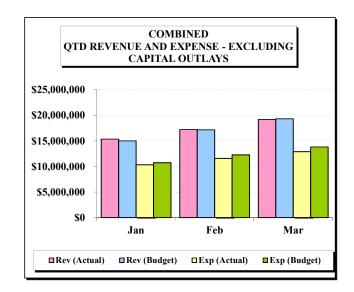

March 31, 2022

75%

### QUARTERLY REVENUE AND EXPENSE GRAPH











### March 31, 2022

75%

# REVENUE AND EXPENSE REPORT

| alized |
|--------|
|        |
| 77.1%  |
| 30.0%  |
| 57.5%  |
| 76.8%  |
| 76.9%  |
| 121.0% |
| -      |
| -      |
| 78.3%  |
| 74.5%  |
| 6      |
| nitted |
| 1      |

|                                  |      |              |    |             | Fis | scal Year to |     | %             |           |
|----------------------------------|------|--------------|----|-------------|-----|--------------|-----|---------------|-----------|
| Expenses:                        | Adjı | isted Budget | Cu | rent Period |     | Date         | Ava | ilable Budget | Committed |
| Wastewater Treatment             | \$   | 5,192,000    | \$ | 432,667     | \$  | 4,048,365    |     | 1,143,635     | 78.0%     |
| Potable Water Purch.