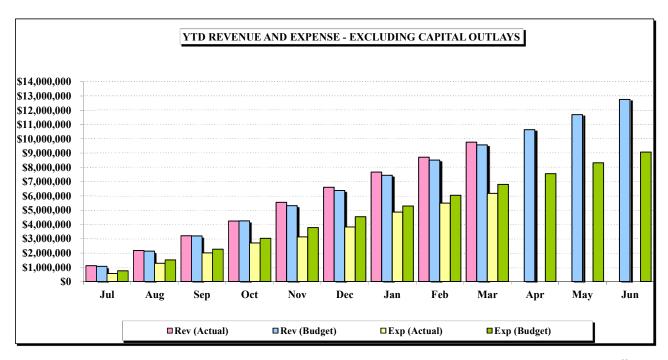

|                                  |      |              |    |             | Fis | scal Year to |     | %             |           |
|----------------------------------|------|--------------|----|-------------|-----|--------------|-----|---------------|-----------|
| Expenses:                        | Adjı | isted Budget | Cu | rent Period |     | Date         | Ava | ilable Budget | Committed |
| Wastewater Treatment             | \$   | 5,192,000    | \$ | 432,667     | \$  | 4,048,365    |     | 1,143,635     | 78.0%     |
| Potable Water Purch.             |      | 3,641,762    |    | 288,480     |     | 2,704,499    |     | 937,263       | 74.3%     |
| Recycled Water Purch.            |      | 679,082      |    | 44,685      |     | 422,723      |     | 256,359       | 62.2%     |
| VRSD (Administration)            |      | 115,535      |    | 9,976       |     | 101,458      |     | 14,077        | 87.8%     |
| VRSD (Operations)                |      | 4,110,883    |    | 265,119     |     | 2,234,541    |     | 1,876,342     | 54.4%     |
| Professional Services            |      | 353,113      |    | (68,011)    |     | 103,270      |     | 249,843       | 29.2%     |
| Depreciation/Amortization        |      | 1,439,723    |    | 117,522     |     | 1,054,972    |     | 384,751       | 73.3%     |
| Overhead cost allocation         |      | -            |    | -           |     | -            |     | -             | -         |
| Joint Venture spending           |      | =            |    | -           |     | -            |     | -             | -         |
| Debt service                     |      | 534,374      |    | -           |     | 435,207      |     | 99,167        | 81.4%     |
| Permits, fees, & other           |      | 278,230      |    | 24,493      |     | 217,326      |     | 60,905        | 78.1%     |
| Employee salaries & benefits     |      | 1,411,518    |    | 147,195     |     | 1,098,246    |     | 313,272       | 77.8%     |
| Board member fees                |      | 66,335       |    | 8,409       |     | 35,460       |     | 30,875        | 53.5%     |
| General & Administrative         |      | 566,263      |    | 53,460      |     | 412,723      |     | 153,539       | 72.9%     |
| Outside Contractor Services      |      |              |    | _           |     |              |     |               |           |
| <b>Total Expenses</b>            | \$   | 18,388,818   | \$ | 1,323,995   | \$  | 12,868,790   | \$  | 5,520,028     | 70.0%     |
| Net Income/(Loss) before Capital | \$   | 7,336,688    | \$ | 622,397     | \$  | 6,300,650    | \$  | 1,036,038     | 85.9%     |
| Capital Outlays                  |      | (4,404,795)  |    | 103,550     |     | (51,957)     |     | (4,352,838)   | 1.2%      |
| Reverse Depreciation Exp         |      | 1,439,723    |    | 117,522     |     | 1,054,972    |     | 384,751       | 73.3%     |
| Less: Principal Payments         |      | (1,029,000)  |    |             |     | (726,000)    |     | (303,000)     | 70.6%     |
| Increase/(Decrease) to Reserves  | \$   | 3,342,615    | \$ | 843,468     | \$  | 6,577,665    | \$  | (3,235,049)   | 196.8%    |