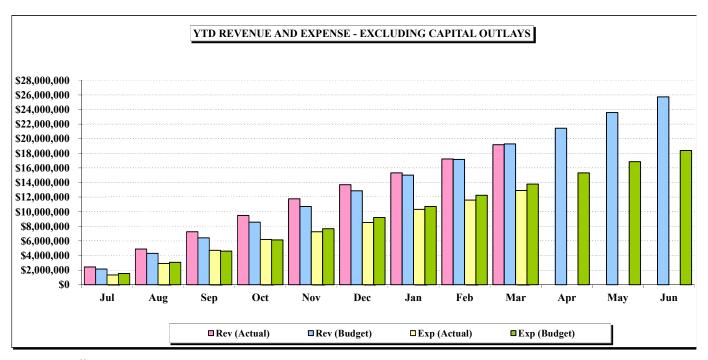

|                                  |      |              |    |             | Fis | scal Year to |     | %             |           |
|----------------------------------|------|--------------|----|-------------|-----|--------------|-----|---------------|-----------|
| Expenses:                        | Adjı | isted Budget | Cu | rent Period |     | Date         | Ava | ilable Budget | Committed |
| Wastewater Treatment             | \$   | 5,192,000    | \$ | 432,667     | \$  | 4,048,365    |     | 1,143,635     | 78.0%     |
| Potable Water Purch.             |      | 3,641,762    |    | 288,480     |     | 2,704,499    |     | 937,263       | 74.3%     |
| Recycled Water Purch.            |      | 679,082      |    | 44,685      |     | 422,723      |     | 256,359       | 62.2%     |
| VRSD (Administration)            |      | 115,535      |    | 9,976       |     | 101,458      |     | 14,077        | 87.8%     |
| VRSD (Operations)                |      | 4,110,883    |    | 265,119     |     | 2,234,541    |     | 1,876,342     | 54.4%     |
| Professional Services            |      | 353,113      |    | (68,011)    |     | 103,270      |     | 249,843       | 29.2%     |
| Depreciation/Amortization        |      | 1,439,723    |    | 117,522     |     | 1,054,972    |     | 384,751       | 73.3%     |
| Overhead cost allocation         |      | -            |    | -           |     | -            |     | -             | -         |
| Joint Venture spending           |      | =            |    | -           |     | -            |     | -             | -         |
| Debt service                     |      | 534,374      |    | -           |     | 435,207      |     | 99,167        | 81.4%     |
| Permits, fees, & other           |      | 278,230      |    | 24,493      |     | 217,326      |     | 60,905        | 78.1%     |
| Employee salaries & benefits     |      | 1,411,518    |    | 147,195     |     | 1,098,246    |     | 313,272       | 77.8%     |
| Board member fees                |      | 66,335       |    | 8,409       |     | 35,460       |     | 30,875        | 53.5%     |
| General & Administrative         |      | 566,263      |    | 53,460      |     | 412,723      |     | 153,539       | 72.9%     |
| Outside Contractor Services      |      |              |    | _           |     |              |     |               |           |
| <b>Total Expenses</b>            | \$   | 18,388,818   | \$ | 1,323,995   | \$  | 12,868,790   | \$  | 5,520,028     | 70.0%     |
| Net Income/(Loss) before Capital | \$   | 7,336,688    | \$ | 622,397     | \$  | 6,300,650    | \$  | 1,036,038     | 85.9%     |
| Capital Outlays                  |      | (4,404,795)  |    | 103,550     |     | (51,957)     |     | (4,352,838)   | 1.2%      |
| Reverse Depreciation Exp         |      | 1,439,723    |    | 117,522     |     | 1,054,972    |     | 384,751       | 73.3%     |
| Less: Principal Payments         |      | (1,029,000)  |    |             |     | (726,000)    |     | (303,000)     | 70.6%     |
| Increase/(Decrease) to Reserves  | \$   | 3,342,615    | \$ | 843,468     | \$  | 6,577,665    | \$  | (3,235,049)   | 196.8%    |

# REVENUE AND EXPENSE REPORT - WASTEWATER

| Revenue:                         | Δdi | usted Budget | Cui | rent Period | Fis | scal Year to<br>Date |      | Jnrealized<br>Revenue | % Realized |
|----------------------------------|-----|--------------|-----|-------------|-----|----------------------|------|-----------------------|------------|
| Sanitation Fees                  | \$  | 12,526,678   | \$  | 1,043,890   | \$  | 9,654,856            |      | 2,871,822             | 77.1%      |
| Connection Fees Triunfo          | Ψ   | 159,390      | Ψ.  | 3,075       | Ψ   | 47,838               | 4    | 111,552               | 30.0%      |
| Recycled Water                   |     | -            |     | -           |     | -                    |      | -                     | -          |
| Potable Water                    |     | -            |     | -           |     | -                    |      | -                     | -          |
| Water Meter Services             |     | -            |     | -           |     | -                    |      | -                     | -          |
| Interest Income                  |     | 20,250       |     | 6,492       |     | 38,776               |      | (18,526)              | 191.5%     |
| Revenue - Surcharges             |     | -            |     | -           |     | -                    |      | -                     | -          |
| Revenue - Violations             |     | -            |     | -           |     | -                    |      | -                     | -          |
| Other Services & Fees            |     | 53,186       |     | 1,500       |     | 24,079               |      | 29,107                | 45.3%      |
| <b>Total Revenue</b>             | \$  | 12,759,504   | \$  | 1,054,957   | \$  | 9,765,549            | \$   | 2,993,955             | 76.5%      |
|                                  |     |              |     |             | Fis | scal Year to         |      |                       | %          |
| Expenses:                        | Adj | usted Budget | Cui | rent Period |     | Date                 | Avai | ilable Budget         | Committed  |
| Wastewater Treatment             | \$  | 5,192,000    | \$  | 432,667     | \$  | 4,048,365            | \$   | 1,143,635             | 78.0%      |
| Potable Water Purch.             |     | -            |     | -           |     | -                    |      | -                     | -          |
| Recycled Water Purch.            |     | -            |     | -           |     | -                    |      | -                     | -          |
| VRSD (Administration)            |     | -            |     | -           |     | -                    |      | -                     | -          |
| VRSD (Operations)                |     | 2,192,342    |     | 100,608     |     | 905,508              |      | 1,286,833             | 41.3%      |
| Professional Services            |     | 25,875       |     | 374         |     | 15,762               |      | 10,113                | 60.9%      |
| Depreciation/Amortization        |     | 347,904      |     | 28,848      |     | 245,386              |      | 102,518               | 70.5%      |
| Overhead cost allocation         |     | 1,027,308    |     | 88,837      |     | 770,481              |      | 256,827               | 75.0%      |
| Joint Venture spending           |     | -            |     | -           |     | -                    |      | -                     | -          |
| Debt service                     |     | -            |     | -           |     | -                    |      | -                     | -          |
| Permits, fees, & other           |     | 168,220      |     | 19,085      |     | 120,444              |      | 47,776                | 71.6%      |
| Employee salaries & benefits     |     | -            |     | -           |     | -                    |      | -                     | -          |
| Board member fees                |     | 918          |     | -           |     | -                    |      | 918                   | 0.0%       |
| General & Administrative         |     | 114,105      |     | 17,434      |     | 73,257               |      | 40,848                | 64.2%      |
| Outside Contractor Services      |     |              |     |             |     |                      |      |                       |            |
| <b>Total Expenses</b>            | \$  | 9,068,671    | \$  | 687,851     | \$  | 6,179,203            | \$   | 2,889,467             | 68.1%      |
| Net Income/(Loss) before Capital | \$  | 3,690,833    | \$  | 367,106     | \$  | 3,586,345            | \$   | 104,488               | 97.2%      |
| Capital Outlays                  |     | (4,249,170)  |     | 103,943     |     | -                    |      | (4,249,170)           | 0.0%       |
| Reverse Depreciation Exp         |     | 347,904      |     | 28,848      |     | 245,386              |      | 102,518               | 70.5%      |
| Less: Principal Payments         |     |              |     |             |     |                      |      |                       |            |
| Increase/(Decrease) to Reserves  | \$  | (210,434)    | \$  | 499,897     | \$  | 3,831,731            | \$   | (4,042,164)           | -1820.9%   |

#### REVENUE AND EXPENSE REPORT - POTABLE WATER

| Revenue:                         | Adjusted Budget |              | Cur | ent Period | Fis | cal Year to<br>Date |      | Inrealized<br>Revenue | % Realized |
|----------------------------------|-----------------|--------------|-----|------------|-----|---------------------|------|-----------------------|------------|
| Sanitation Fees                  | \$              | -            | \$  |            | \$  |                     | \$   |                       |            |
| Connection Fees Triunfo          |                 | -            |     | -          |     | -                   |      | -                     | _          |
| Recycled Water                   |                 | -            |     | -          |     | -                   |      | -                     | -          |
| Potable Water                    |                 | 7,273,663    |     | 492,689    |     | 5,583,331           |      | 1,690,332             | 76.8%      |
| Water Meter Services             |                 | 2,176,409    |     | 182,920    |     | 1,648,078           |      | 528,331               | 75.7%      |
| Interest Income                  |                 | 12,825       |     | 202        |     | 1,229               |      | 11,596                | 9.6%       |
| Revenue - Surcharges             |                 | -            |     | -          |     | -                   |      | -                     | -          |
| Revenue - Violations             |                 | -            |     | 600        |     | 12,660              |      | (12,660)              | -          |
| Other Services & Fees            |                 | 283,044      |     | 23,873     |     | 229,999             |      | 53,045                | 81.3%      |
| <b>Total Revenue</b>             | \$              | 9,745,941    | \$  | 700,284    | \$  | 7,475,297           | \$   | 2,270,644             | 76.7%      |
|                                  |                 |              |     |            | Fis | cal Year to         |      |                       | %          |
| Expenses:                        | Adjı            | isted Budget | Cur | ent Period |     | Date                | Avai | ilable Budget         | Committed  |
| Wastewater Treatment             | \$              |              | \$  | -          | \$  | -                   | \$   | -                     |            |
| Potable Water Purch.             |                 | 3,641,762    |     | 288,480    |     | 2,704,499           |      | 937,263               | 74.3%      |
| Recycled Water Purch.            |                 | -            |     | -          |     | -                   |      | -                     | _          |
| VRSD (Administration)            |                 | -            |     | -          |     | -                   |      | -                     | -          |
| VRSD (Operations)                |                 | 1,720,187    |     | 141,033    |     | 1,197,983           |      | 522,203               | 69.6%      |
| Professional Services            |                 | 67,195       |     | (79,239)   |     | (65,349)            |      | 132,544               | -97.3%     |
| Depreciation/Amortization        |                 | 697,620      |     | 55,824     |     | 513,937             |      | 183,683               | 73.7%      |
| Overhead cost allocation         |                 | 760,208      |     | 65,739     |     | 570,156             |      | 190,052               | 75.0%      |
| Joint Venture spending           |                 | -            |     | -          |     | -                   |      | -                     | -          |
| Debt service                     |                 | 264,682      |     | -          |     | 148,222             |      | 116,460               | 56.0%      |
| Permits, fees, & other           |                 | 95,587       |     | 5,308      |     | 83,505              |      | 12,083                | 87.4%      |
| Employee salaries & benefits     |                 | -            |     | -          |     | -                   |      | -                     | -          |
| Board member fees                |                 | -            |     | -          |     | -                   |      | -                     | -          |
| General & Administrative         |                 | 181,291      |     | 16,501     |     | 165,634             |      | 15,657                | 91.4%      |
| Outside Contractor Services      |                 |              |     |            |     |                     |      |                       |            |
| <b>Total Expenses</b>            | \$              | 7,428,531    | \$  | 493,645    | \$  | 5,318,587           | \$   | 2,109,944             | 71.6%      |
| Net Income/(Loss) before Capital | \$              | 2,317,410    | \$  | 206,639    | \$  | 2,156,710           | \$   | 160,700               | 93.1%      |
| Capital Outlays                  |                 | (155,625)    |     | -          |     | -                   |      | (155,625)             | 0.0%       |
| Reverse Depreciation Exp         |                 | 697,620      |     | 55,824     |     | 513,937             |      | 183,683               | 73.7%      |
| Less: Principal Payments         |                 | (665,801)    |     |            |     | (364,912)           |      | (300,889)             | 54.8%      |
| Increase/(Decrease) to Reserves  | \$              | 2,193,604    | \$  | 262,463    | \$  | 2,305,736           | \$   | (112,131)             | 105.1%     |