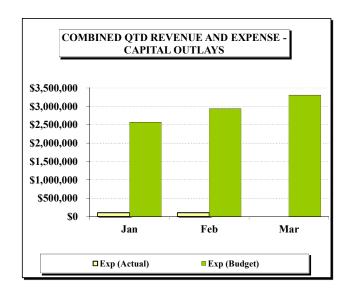

March 31, 2022

75%

### QUARTERLY REVENUE AND EXPENSE GRAPH











### March 31, 2022

75%

# REVENUE AND EXPENSE REPORT

| alized |
|--------|
|        |
| 77.1%  |
| 30.0%  |
| 57.5%  |
| 76.8%  |
| 76.9%  |
| 121.0% |
| -      |
| -      |
| 78.3%  |
| 74.5%  |
| 6      |
| nitted |
| 1      |

|                                  |      |              |    |             | Fis | scal Year to |     | %             |           |
|----------------------------------|------|--------------|----|-------------|-----|--------------|-----|---------------|-----------|
| Expenses:                        | Adjı | isted Budget | Cu | rent Period |     | Date         | Ava | ilable Budget | Committed |
| Wastewater Treatment             | \$   | 5,192,000    | \$ | 432,667     | \$  | 4,048,365    |     | 1,143,635     | 78.0%     |
| Potable Water Purch.