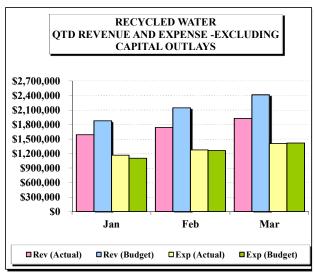

# REVENUE AND EXPENSE REPORT - RECYCLED WATER

| Revenue:                                      | Adjusted Budget |              | Cur | ent Period | Fis | cal Year to<br>Date |      | nrealized<br>Revenue | % Realized |
|-----------------------------------------------|-----------------|--------------|-----|------------|-----|---------------------|------|----------------------|------------|
| Sanitation Fees                               | \$              | -            | \$  | -          | \$  | -                   | \$   | -                    |            |
| Connection Fees Triunfo                       |                 | -            |     | -          |     | -                   |      | -                    | -          |
| Recycled Water                                |                 | 3,005,604    |     | 169,930    |     | 1,729,312           |      | 1,276,292            | 57.5%      |
| Potable Water                                 |                 |              |     | -          |     | <del>-</del>        |      | _                    | -          |
| Water Meter Services                          |                 | 214,457      |     | 21,397     |     | 190,150             |      | 24,307               | 88.7%      |
| Interest Income                               |                 | -            |     | -          |     | -                   |      | -                    | -          |
| Revenue - Surcharges                          |                 | -            |     | -          |     | -                   |      | -                    | -          |
| Revenue - Violations<br>Other Services & Fees |                 | -            |     | (177)      |     | 9,114               |      | (9,114)              | -          |
| Total Revenue                                 | •               | 2 220 061    | Ф.  |            | •   |                     | •    |                      |            |
| Total Revenue                                 | \$              | 3,220,061    | \$  | 191,151    | \$  | 1,928,577           | \$   | 1,291,484            | 59.9%      |
|                                               |                 |              |     |            | Fis | cal Year to         |      |                      | %          |
| Expenses:                                     | Adjı            | usted Budget | Cur | ent Period |     | Date                | Avai | lable Budget         | Committed  |
| Wastewater Treatment                          | \$              | -            | \$  | -          | \$  | -                   | \$   | -                    | -          |
| Potable Water Purch.                          |                 | -            |     | -          |     | -                   |      | -                    | -          |
| Recycled Water Purch.                         |                 | 679,082      |     | 44,685     |     | 422,723             |      | 256,359              | 62.2%      |
| VRSD (Administration)                         |                 | -            |     | -          |     | -                   |      | -                    | -          |
| VRSD (Operations)                             |                 | 198,355      |     | 23,478     |     | 131,049             |      | 67,306               | 66.1%      |
| Professional Services                         |                 | -            |     | -          |     | 2,442               |      | (2,442)              | -          |
| Depreciation/Amortization                     |                 | 394,199      |     | 32,850     |     | 295,649             |      | 98,550               | 75.0%      |
| Overhead cost allocation                      |                 | 267,100      |     | 23,098     |     | 200,325             |      | 66,775               | 75.0%      |
| Joint Venture spending                        |                 | -            |     | -          |     | -                   |      | -                    | -          |
| Debt service                                  |                 | 269,692      |     | -          |     | 286,985             |      | (17,293)             | 106.4%     |
| Permits, fees, & other                        |                 | -            |     | -          |     | -                   |      | -                    | -          |
| Employee salaries & benefits                  |                 | -            |     | -          |     | -                   |      | -                    | -          |
| Board member fees                             |                 | -            |     | -          |     | -                   |      | -                    | -          |
| General & Administrative                      |                 | 83,188       |     | 8,669      |     | 69,766              |      | 13,423               | 83.9%      |
| Outside Contractor Services                   |                 |              |     | -          |     |                     |      |                      |            |
| <b>Total Expenses</b>                         | \$              | 1,891,616    | \$  | 132,780    | \$  | 1,408,938           | \$   | 482,678              | 74.5%      |
| Net Income/(Loss) before Capital              | \$              | 1,328,445    | \$  | 58,371     | \$  | 519,638             | \$   | 808,807              | 39.1%      |
| Capital Outlays                               |                 | -            |     | -          |     | -                   |      | -                    | -          |
| Reverse Depreciation Exp                      |                 | 394,199      |     | 32,850     |     | 295,649             |      | 98,550               | 75.0%      |
| Less: Principal Payments                      |                 | (363,200)    |     |            |     | (361,088)           |      | (2,111)              | 99.4%      |