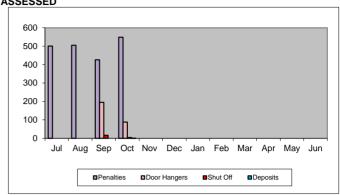

## TRIUNFO WATER & SANITATION DISTRICT STATISTICS FY 21-22

PENALTIES AND FEES ASSESSED

| PENALI |           |         |          |          | ALTIES AND F |
|--------|-----------|---------|----------|----------|--------------|
| Month  | Penalties | Door    | Shut Off | Donasita |              |
| WOUTH  | Penaities | Hangers | Shut On  | Deposits |              |
| Jul    | 501       | 0       | 0        | 0        | *            |
| Aug    | 505       | 0       | 0        | 0        |              |
| Sep    | 426       | 195     | 16       | 0        |              |
| Oct    | 549       | 88      | 4        | 1        |              |
| Nov    |           |         |          |          |              |
| Dec    |           |         |          |          |              |
| Jan    |           |         |          |          |              |
| Feb    |           |         |          |          |              |
| Mar    |           |         |          |          |              |
| Apr    |           |         |          |          |              |
| May    |           |         |          |          |              |
| Jun    |           |         |          |          |              |

<sup>\*</sup>Penalties were calculated for reporting but not charged to customer accounts.