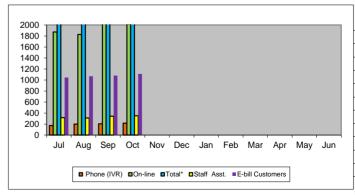

|                                                                     |             | •       |        |             | E-bill    |
|---------------------------------------------------------------------|-------------|---------|--------|-------------|-----------|
| Month                                                               | Phone (IVR) | On-line | Total* | Staff Asst. | Customers |
| Jul                                                                 | 173         | 1872    | 2,045  | 317         | 1044      |
| Aug                                                                 | 199         | 1828    | 2,027  | 309         | 1069      |
| Sep                                                                 | 204         | 2082    | 2,286  | 342         | 1081      |
| Oct                                                                 | 215         | 2015    | 2,230  | 349         | 1112      |
| Nov                                                                 |             |         |        |             |           |
| Dec                                                                 |             |         |        |             |           |
| Jan                                                                 |             |         |        |             |           |
| Feb                                                                 |             |         |        |             |           |
| Mar                                                                 |             |         |        |             |           |
| Apr                                                                 |             |         |        |             |           |
| May                                                                 |             |         |        |             |           |
| Jun                                                                 |             |         |        |             |           |
| *Staff Assist and some E-bill Customers are included in this total. |             |         |        |             |           |