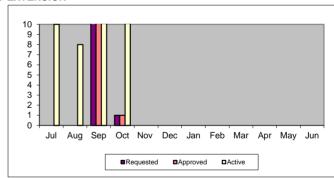

## **REQUESTS FOR PAYMENT EXTENSION**

| Month | Requested | Approved | Active |  |
|-------|-----------|----------|--------|--|
| Jul   | 0         | 0        | 10     |  |
| Aug   | 0         | 0        | 8      |  |
| Sep   | 45        | 45       | 38     |  |
| Oct   | 1         | 1        | 39     |  |
| Nov   |           |          |        |  |
| Dec   |           |          |        |  |
| Jan   |           |          |        |  |
| Feb   |           |          |        |  |
| Mar   |           |          |        |  |
| Apr   |           |          |        |  |
| May   |           |          |        |  |
| Jun   |           |          |        |  |