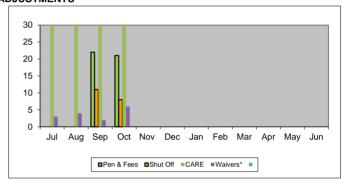

## REQUESTS FOR BILLING ADJUSTMENTS

| Month | Pen & Fees | Shut Off | CARE | Waivers* |  |
|-------|------------|----------|------|----------|--|
| Jul   | 0          | 0        | 41   | 3        |  |
| Aug   | 0          | 0        | 40   | 4        |  |
| Sep   | 22         | 11       | 42   | 2        |  |
| Oct   | 21         | 8        | 41   | 6        |  |
| Nov   |            |          |      |          |  |
| Dec   |            |          |      |          |  |
| Jan   |            |          |      |          |  |
| Feb   |            |          |      |          |  |
| Mar   |            |          |      |          |  |
| Apr   |            |          |      |          |  |
| May   |            |          |      |          |  |
| Jun   |            |          |      |          |  |
|       |            |          |      |          |  |

\*Waivers relate to water leaks.