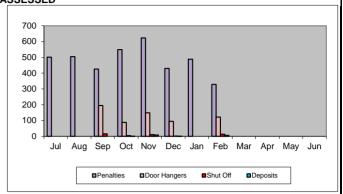

## TRIUNFO WATER & SANITATION DISTRICT STATISTICS FY 21-22

PENALTIES AND FEES ASSESSED

|       |           |         | PENALTIES AND F |          |   |
|-------|-----------|---------|-----------------|----------|---|
|       |           | Door    |                 |          |   |
| Month | Penalties | Hangers | Shut Off        | Deposits |   |
| Jul   | 501       | 0       | 0               | 0        | * |
| Aug   | 505       | 0       | 0               | 0        |   |
| Sep   | 426       | 195     | 16              | 0        |   |
| Oct   | 549       | 88      | 4               | 1        |   |
| Nov   | 623       | 149     | 11              | 8        |   |
| Dec   | 430       | 95      | 2               | 1        |   |
| Jan   | 488       | 0       | 0               | 0        |   |
| Feb   | 329       | 122     | 13              | 6        |   |
| Mar   |           |         |                 |          |   |
| Apr   |           |         |                 |          |   |
| May   |           |         |                 |          |   |
| Jun   |           |         |                 |          |   |

<sup>\*</sup>Penalties were calculated for reporting but not charged to customer accounts.

REQUESTS FOR BILLING ADJUSTMENTS

| Month | Pen & Fees | Shut Off | CARE | Waivers* |  |
|-------|------------|----------|------|----------|--|
| Jul   | 0          | 0        | 41   | 3        |  |
| Aug   | 0          | 0        | 40   | 4        |  |
| Sep   | 22         | 11       | 42   | 2        |  |
| Oct   | 21         | 8        | 41   | 6        |  |
| Nov   | 49         | 18       | 44   | 5        |  |
| Dec   | 45         | 9        | 46   | 1        |  |
| Jan   | 0          | 0        | 45   | 5        |  |
| Feb   | 22         | 7        | 48   | 10       |  |
| Mar   |            |          |      |          |  |
| Apr   |            |          |      |          |  |
| May   |            |          |      |          |  |
| Jun   |            |          |      |          |  |