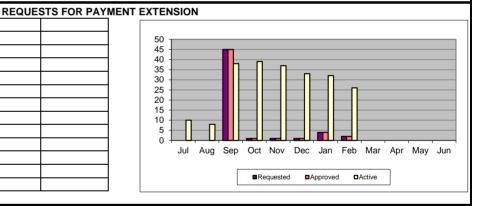

\*Waivers relate to water leaks.

|       |           |          |        | REQUES | STS FOR PAYI |
|-------|-----------|----------|--------|--------|--------------|
| Month | Requested | Approved | Active |        |              |
| Jul   | 0         | 0        | 10     |        |              |
| Aug   | 0         | 0        | 8      |        |              |
| Sep   | 45        | 45       | 38     |        |              |
| Oct   | 1         | 1        | 39     |        |              |
| Nov   | 1         | 1        | 37     |        |              |
| Dec   | 1         | 1        | 33     |        |              |
| Jan   | 4         | 4        | 32     |        |              |
| Feb   | 2         | 2        | 26     |        |              |
| Mar   |           |          |        |        |              |
| Apr   |           |          |        |        |              |
| May   |           |          |        |        |              |
| Jun   |           |          |        |        |              |