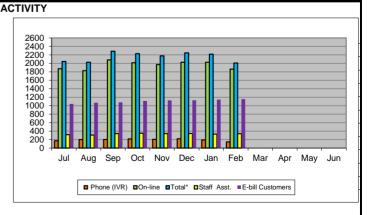

|                                                                     |             |         |        |             | <b>PAYMENTUS</b> |
|---------------------------------------------------------------------|-------------|---------|--------|-------------|------------------|
|                                                                     |             |         |        |             | E-bill           |
| Month                                                               | Phone (IVR) | On-line | Total* | Staff Asst. | Customers        |
| Jul                                                                 | 173         | 1872    | 2,045  | 317         | 1044             |
| Aug                                                                 | 199         | 1828    | 2,027  | 309         | 1069             |
| Sep                                                                 | 204         | 2082    | 2,286  | 342         | 1081             |
| Oct                                                                 | 215         | 2015    | 2,230  | 349         | 1112             |
| Nov                                                                 | 208         | 1970    | 2,178  | 342         | 1126             |
| Dec                                                                 | 220         | 2026    | 2,246  | 343         | 1128             |
| Jan                                                                 | 190         | 2026    | 2,216  | 330         | 1144             |
| Feb                                                                 | 146         | 1863    | 2,009  | 337         | 1156             |
| Mar                                                                 |             |         |        |             |                  |
| Apr                                                                 |             |         |        |             |                  |
| May                                                                 |             |         |        |             |                  |
| Jun                                                                 |             |         |        |             |                  |
| *Staff Assist and some E-bill Customers are included in this total. |             |         |        |             |                  |