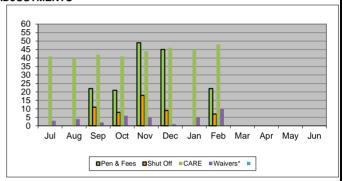

<sup>\*</sup>Penalties were calculated for reporting but not charged to customer accounts.

REQUESTS FOR BILLING ADJUSTMENTS

| Month | Pen & Fees | Shut Off | CARE | Waivers* |  |
|-------|------------|----------|------|----------|--|
| Jul   | 0          | 0        | 41   | 3        |  |
| Aug   | 0          | 0        | 40   | 4        |  |
| Sep   | 22         | 11       | 42   | 2        |  |
| Oct   | 21         | 8        | 41   | 6        |  |
| Nov   | 49         | 18       | 44   | 5        |  |
| Dec   | 45         | 9        | 46   | 1        |  |
| Jan   | 0          | 0        | 45   | 5        |  |
| Feb   | 22         | 7        | 48   | 10       |  |
| Mar   |            |          |      |          |  |
| Apr   |            |          |      |          |  |
| May   |            |          |      |          |  |
| Jun   |            |          |      |          |  |

\*Waivers relate to water leaks.

|       |           |          |        | REQUES | STS FOR PAYI |
|-------|-----------|----------|--------|--------|--------------|
| Month | Requested | Approved | Active |        |              |
| Jul   | 0         | 0        | 10     |        |              |
| Aug   | 0         | 0        | 8      |        |              |
| Sep   | 45        | 45       | 38     |        |              |
| Oct   | 1         | 1        | 39     |        |              |
| Nov   | 1         | 1        | 37     |        |              |
| Dec   | 1         | 1        | 33     |        |              |
| Jan   | 4         | 4        | 32     |        |              |
| Feb   | 2         | 2        | 26     |        |              |
| Mar   |           |          |        |        |              |
| Apr   |           |          |        |        |              |
| May   |           |          |        |        |              |
| Jun   |           |          |        |        |              |