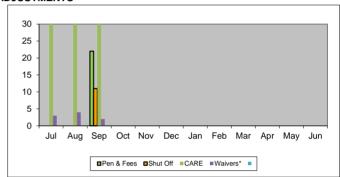

<sup>\*</sup>Penalties were calculated for reporting but not charged to customer accounts.

REQUESTS FOR BILLING ADJUSTMENTS

| //LQULUIUIU |            |          |      |          |  |
|-------------|------------|----------|------|----------|--|
| Month       | Pen & Fees | Shut Off | CARE | Waivers* |  |
| Jul         | 0          | 0        | 41   | 3        |  |
| Aug         | 0          | 0        | 40   | 4        |  |
| Sep         | 22         | 11       | 42   | 2        |  |
| Oct         |            |          |      |          |  |
| Nov         |            |          |      |          |  |
| Dec         |            |          |      |          |  |
| Jan         |            |          |      |          |  |
| Feb         |            |          |      |          |  |
| Mar         |            |          |      |          |  |
| Apr         |            |          |      |          |  |
| May         |            |          |      |          |  |
| Jun         |            |          |      |          |  |
|             |            |          |      |          |  |

\*Waivers relate to water leaks.

REQUESTS FOR PAYMENT EXTENSION

| Month | Requested | Approved | Active |  |
|-------|-----------|----------|--------|--|
| Jul   | 0         | 0        | 10     |  |
| Aug   | 0         | 0        | 8      |  |
| Sep   | 45        | 45       | 38     |  |
| Oct   |           |          |        |  |
| Nov   |           |          |        |  |
| Dec   |           |          |        |  |
| Jan   |           |          |        |  |
| Feb   |           |          |        |  |
| Mar   |           |          |        |  |
| Apr   |           |          |        |  |
| May   |           |          |        |  |
| Jun   |           |          |        |  |