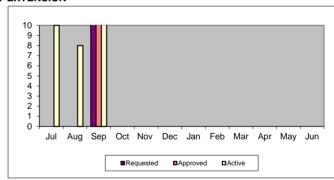

\*Waivers relate to water leaks.

REQUESTS FOR PAYMENT EXTENSION

| Month | Requested | Approved | Active |  |
|-------|-----------|----------|--------|--|
| Jul   | 0         | 0        | 10     |  |
| Aug   | 0         | 0        | 8      |  |
| Sep   | 45        | 45       | 38     |  |
| Oct   |           |          |        |  |
| Nov   |           |          |        |  |
| Dec   |           |          |        |  |
| Jan   |           |          |        |  |
| Feb   |           |          |        |  |
| Mar   |           |          |        |  |
| Apr   |           |          |        |  |
| May   |           |          |        |  |
| Jun   |           |          |        |  |