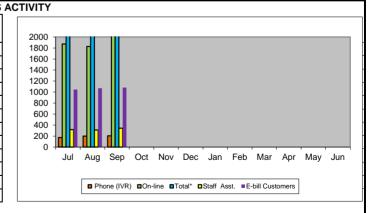

|                                                                     |             |         |        |             | <b>PAYMENTUS</b> |
|---------------------------------------------------------------------|-------------|---------|--------|-------------|------------------|
|                                                                     |             |         |        |             | E-bill           |
| Month                                                               | Phone (IVR) | On-line | Total* | Staff Asst. | Customers        |
| Jul                                                                 | 173         | 1872    | 2,045  | 317         | 1044             |
| Aug                                                                 | 199         | 1828    | 2,027  | 309         | 1069             |
| Sep                                                                 | 204         | 2,082   | 2,286  | 342         | 1081             |
| Oct                                                                 |             |         |        |             |                  |
| Nov                                                                 |             |         |        |             |                  |
| Dec                                                                 |             |         |        |             |                  |
| Jan                                                                 |             |         |        |             |                  |
| Feb                                                                 |             |         |        |             |                  |
| Mar                                                                 |             |         |        |             |                  |
| Apr                                                                 |             |         |        |             |                  |
| May                                                                 |             |         |        |             |                  |
| Jun                                                                 |             |         |        |             |                  |
| *Staff Assist and some E-bill Customers are included in this total. |             |         |        |             |                  |