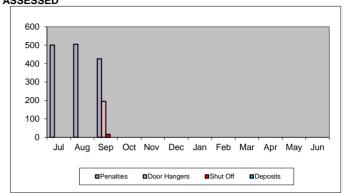

## TRIUNFO WATER & SANITATION DISTRICT STATISTICS FY 21-22

PENALTIES AND FEES ASSESSED

| PEN   |           |                 |          |          | ALTIES AND FI |
|-------|-----------|-----------------|----------|----------|---------------|
| Month | Penalties | Door<br>Hangers | Shut Off | Deposits |               |
|       | remaines  | папуетъ         | Shut On  | Deposits |               |
| Jul   | 501       | 0               | 0        | 0        | *             |
| Aug   | 505       | 0               | 0        | 0        |               |
| Sep   | 426       | 195             | 16       | 0        |               |
| Oct   |           |                 |          |          |               |
| Nov   |           |                 |          |          |               |
| Dec   |           |                 |          |          |               |
| Jan   |           |                 |          |          |               |
| Feb   |           |                 |          |          |               |
| Mar   |           |                 |          |          |               |
| Apr   |           |                 |          |          |               |
| May   |           |                 |          |          |               |
| Jun   |           |                 |          |          |               |

<sup>\*</sup>Penalties were calculated for reporting but not charged to customer accounts.

REQUESTS FOR BILLING ADJUSTMENTS

| //LQULUIUIU |            |          |      |          |  |
|-------------|------------|----------|------|----------|--|
| Month       | Pen & Fees | Shut Off | CARE | Waivers* |  |
| Jul         | 0          | 0        | 41   | 3        |  |
| Aug         | 0          | 0        | 40   | 4        |  |
| Sep         | 22         | 11       | 42   | 2        |  |
| Oct         |            |          |      |          |  |
| Nov         |            |          |      |          |  |
| Dec         |            |          |      |          |  |
| Jan         |            |          |      |          |  |
| Feb         |            |          |      |          |  |
| Mar         |            |          |      |          |  |
| Apr         |            |          |      |          |  |
| May         |            |          |      |          |  |
| Jun         |            |          |      |          |  |
|             |            |          |      |          |  |