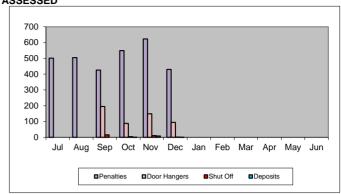

## TRIUNFO WATER & SANITATION DISTRICT STATISTICS FY 21-22

PENALTIES AND FEES ASSESSED

| PENALTIES |           |         |          |          | ALTIES AND FI |
|-----------|-----------|---------|----------|----------|---------------|
|           |           | Door    |          |          |               |
| Month     | Penalties | Hangers | Shut Off | Deposits |               |
| Jul       | 501       | 0       | 0        | 0        | *             |
| Aug       | 505       | 0       | 0        | 0        |               |
| Sep       | 426       | 195     | 16       | 0        |               |
| Oct       | 549       | 88      | 4        | 1        |               |
| Nov       | 623       | 149     | 11       | 8        |               |
| Dec       | 430       | 95      | 2        | 1        |               |
| Jan       |           |         |          |          |               |
| Feb       |           |         |          |          |               |
| Mar       |           |         |          |          |               |
| Apr       |           |         |          |          |               |
| May       |           |         |          |          |               |
| Jun       |           |         |          |          |               |