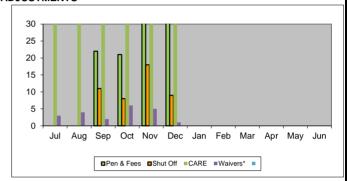

<sup>\*</sup>Penalties were calculated for reporting but not charged to customer accounts.

REQUESTS FOR BILLING ADJUSTMENTS

| MEGOEGIO I GIN BIEL |            |          |      |          |   |
|---------------------|------------|----------|------|----------|---|
| Month               | Pen & Fees | Shut Off | CARE | Waivers* |   |
| Jul                 | 0          | 0        | 41   | 3        |   |
| Aug                 | 0          | 0        | 40   | 4        |   |
| Sep                 | 22         | 11       | 42   | 2        |   |
| Oct                 | 21         | 8        | 41   | 6        |   |
| Nov                 | 49         | 18       | 44   | 5        |   |
| Dec                 | 45         | 9        | 46   | 1        |   |
| Jan                 |            |          |      |          |   |
| Feb                 |            |          |      |          |   |
| Mar                 |            |          |      |          |   |
| Apr                 |            |          |      |          |   |
| May                 |            |          |      |          |   |
| Jun                 |            |          |      |          |   |
| I. —                |            |          |      |          | • |

\*Waivers relate to water leaks.

| REQUES | STS FOR | PAYM | ENT EXT | ENSION |
|--------|---------|------|---------|--------|
|        |         |      |         |        |

|                                                                     | PAYMENTU    |         |        |             | <b>PAYMENTUS</b> |
|---------------------------------------------------------------------|-------------|---------|--------|-------------|------------------|
|                                                                     |             |         |        |             | E-bill           |
| Month                                                               | Phone (IVR) | On-line | Total* | Staff Asst. | Customers        |
| Jul                                                                 | 173         | 1872    | 2,045  | 317         | 1044             |
| Aug                                                                 | 199         | 1828    | 2,027  | 309         | 1069             |
| Sep                                                                 | 204         | 2082    | 2,286  | 342         | 1081             |
| Oct                                                                 | 215         | 2015    | 2,230  | 349         | 1112             |
| Nov                                                                 | 208         | 1970    | 2,178  | 342         | 1126             |
| Dec                                                                 | 220         | 2026    | 2,246  | 343         | 1128             |
| Jan                                                                 |             |         |        |             |                  |
| Feb                                                                 |             |         |        |             |                  |
| Mar                                                                 |             |         |        |             |                  |
| Apr                                                                 |             |         |        |             |                  |
| May                                                                 |             |         |        |             |                  |
| Jun                                                                 |             |         |        |             |                  |
| *Staff Assist and some E-bill Customers are included in this total. |             |         |        |             |                  |