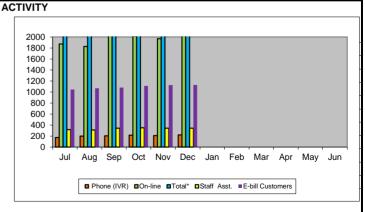

\*Waivers relate to water leaks.

| REQUES | STS FOR | PAYM | ENT EXT | ENSION |
|--------|---------|------|---------|--------|
|        |         |      |         |        |

|                                                                     | PAYMENTU    |         |        |             | <b>PAYMENTUS</b> |
|---------------------------------------------------------------------|-------------|---------|--------|-------------|------------------|
|                                                                     |             |         |        |             | E-bill           |
| Month                                                               | Phone (IVR) | On-line | Total* | Staff Asst. | Customers        |
| Jul                                                                 | 173         | 1872    | 2,045  | 317         | 1044             |
| Aug                                                                 | 199         | 1828    | 2,027  | 309         | 1069             |
| Sep                                                                 | 204         | 2082    | 2,286  | 342         | 1081             |
| Oct                                                                 | 215         | 2015    | 2,230  | 349         | 1112             |
| Nov                                                                 | 208         | 1970    | 2,178  | 342         | 1126             |
| Dec                                                                 | 220         | 2026    | 2,246  | 343         | 1128             |
| Jan                                                                 |             |         |        |             |                  |
| Feb                                                                 |             |         |        |             |                  |
| Mar                                                                 |             |         |        |             |                  |
| Apr                                                                 |             |         |        |             |                  |
| May                                                                 |             |         |        |             |                  |
| Jun                                                                 |             |         |        |             |                  |
| *Staff Assist and some E-bill Customers are included in this total. |             |         |        |             |                  |