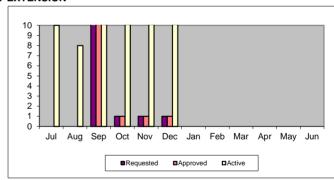

| 49         | 18       | 44   | 5        |   |
| Dec                 | 45         | 9        | 46   | 1        |   |
| Jan                 |            |          |      |          |   |
| Feb                 |            |          |      |          |   |
| Mar                 |            |          |      |          |   |
| Apr                 |            |          |      |          |   |
| May                 |            |          |      |          |   |
| Jun                 |            |          |      |          |   |
| I. —                |            |          |      |          | • |



\*Waivers relate to water leaks.

| REQUES | STS FOR | PAYM | ENT EXT | ENSION |
|--------|---------|------|---------|--------|
|        |         |      |         |        |





|                                                                     | PAYMENTU    |         |        |             | <b>PAYMENTUS</b> |
|---------------------------------------------------------------------|-------------|---------|--------|-------------|------------------|
|                                                                     |             |         |        |             | E-bill           |
| Month                                                               | Phone (IVR) | On-line | Total* | Staff Asst. | Customers        |
| Jul                                                                 | 173         | 1872    | 2,045  | 317         | 1044             |
| Aug                                                                 | 199         | 1828    | 2,027  | 309