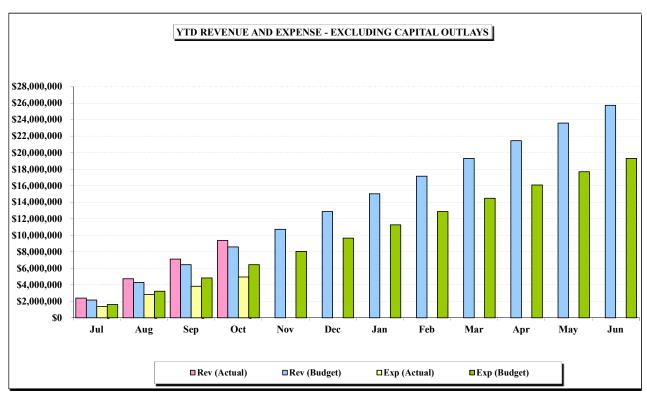

## REVENUE AND EXPENSE REPORT

|                 |            |                                                                          |               | Fis                                                                                                                                                 | Fiscal Year to                                                                                                                                                                                                                                                                                                                                                              |                                                                                                                                                                                                                         | <b>Inrealized</b>                                                                                                                                                                                                                                                                                                                                                                                                                                                                                                               |                                                                                                                                                                                                                                                                                                                                                                                                                                                                                                                                                                                                                                                                             |
|-----------------|------------|--------------------------------------------------------------------------|---------------|-----------------------------------------------------------------------------------------------------------------------------------------------------|-----------------------------------------------------------------------------------------------------------------------------------------------------------------------------------------------------------------------------------------------------------------------------------------------------------------------------------------------------------------------------|-------------------------------------------------------------------------------------------------------------------------------------------------------------------------------------------------------------------------|---------------------------------------------------------------------------------------------------------------------------------------------------------------------------------------------------------------------------------------------------------------------------------------------------------------------------------------------------------------------------------------------------------------------------------------------------------------------------------------------------------------------------------|-----------------------------------------------------------------------------------------------------------------------------------------------------------------------------------------------------------------------------------------------------------------------------------------------------------------------------------------------------------------------------------------------------------------------------------------------------------------------------------------------------------------------------------------------------------------------------------------------------------------------------------------------------------------------------|
| Adjusted Budget |            |                                                                          | Curent Period |                                                                                                                                                     | Date                                                                                                                                                                                                                                                                                                                                                                        | Revenue                                                                                                                                                                                                                 |                                                                                                                                                                                                                                                                                                                                                                                                                                                                                                                                 | % Realized                                                                                                                                                                                                                                                                                                                                                                                                                                                                                                                                                                                                                                                                  |
| \$              | 14,645,488 | \$                                                                       | 1,196,102     | \$                                                                                                                                                  | 4,839,091                                                                                                                                                                                                                                                                                                                                                                   | \$                                                                                                                                                                                                                      | 9,806,397                                                                                                                                                                                                                                                                                                                                                                                                                                                                                                                       | 33.0%                                                                                                                                                                                                                                                                                                                                                                                                                                                                                                                                                                                                                                                                       |
|                 | 84,300     |                                                                          | -             |                                                                                                                                                     | 21,642                                                                                                                                                                                                                                                                                                                                                                      |                                                                                                                                                                                                                         | 62,658                                                                                                                                                                                                                                                                                                                                                                                                                                                                                                                          | 25.7%                                                                                                                                                                                                                                                                                                                                                                                                                                                                                                                                                                                                                                                                       |
|                 | 3,173,244  |                                                                          | 261,354       |                                                                                                                                                     | 1,353,671                                                                                                                                                                                                                                                                                                                                                                   |                                                                                                                                                                                                                         | 1,819,574                                                                                                                                                                                                                                                                                                                                                                                                                                                                                                                       | 42.7%                                                                                                                                                                                                                                                                                                                                                                                                                                                                                                                                                                                                                                                                       |
|                 | 4,863,001  |                                                                          | 485,335       |                                                                                                                                                     | 2,027,959                                                                                                                                                                                                                                                                                                                                                                   |                                                                                                                                                                                                                         | 2,835,042                                                                                                                                                                                                                                                                                                                                                                                                                                                                                                                       | 41.7%                                                                                                                                                                                                                                                                                                                                                                                                                                                                                                                                                                                                                                                                       |
|                 | 2,525,973  |                                                                          | 215,957       |                                                                                                                                                     | 863,647                                                                                                                                                                                                                                                                                                                                                                     |                                                                                                                                                                                                                         | 1,662,326                                                                                                                                                                                                                                                                                                                                                                                                                                                                                                                       | 34.2%                                                                                                                                                                                                                                                                                                                                                                                                                                                                                                                                                                                                                                                                       |
|                 | 49,600     |                                                                          | 40,607        |                                                                                                                                                     | 132,101                                                                                                                                                                                                                                                                                                                                                                     |                                                                                                                                                                                                                         | (82,501)                                                                                                                                                                                                                                                                                                                                                                                                                                                                                                                        | 266.3%                                                                                                                                                                                                                                                                                                                                                                                                                                                                                                                                                                                                                                                                      |
|                 | -          |                                                                          | -             |                                                                                                                                                     | -                                                                                                                                                                                                                                                                                                                                                                           |                                                                                                                                                                                                                         | -                                                                                                                                                                                                                                                                                                                                                                                                                                                                                                                               | -                                                                                                                                                                                                                                                                                                                                                                                                                                                                                                                                                                                                                                                                           |
|                 | -          |                                                                          | 300           |                                                                                                                                                     | 20,328                                                                                                                                                                                                                                                                                                                                                                      |                                                                                                                                                                                                                         | (20,328)                                                                                                                                                                                                                                                                                                                                                                                                                                                                                                                        | -                                                                                                                                                                                                                                                                                                                                                                                                                                                                                                                                                                                                                                                                           |
|                 | 378,517    |                                                                          | 51,404        |                                                                                                                                                     | 97,437                                                                                                                                                                                                                                                                                                                                                                      |                                                                                                                                                                                                                         | 281,079                                                                                                                                                                                                                                                                                                                                                                                                                                                                                                                         | 25.7%                                                                                                                                                                                                                                                                                                                                                                                                                                                                                                                                                                                                                                                                       |
| \$              | 25,720,123 | \$                                                                       | 2,251,059     | \$                                                                                                                                                  | 9,355,876                                                                                                                                                                                                                                                                                                                                                                   | \$                                                                                                                                                                                                                      | 16,364,247                                                                                                                                                                                                                                                                                                                                                                                                                                                                                                                      | 36.4%                                                                                                                                                                                                                                                                                                                                                                                                                                                                                                                                                                                                                                                                       |
|                 | Adju<br>\$ | \$ 14,645,488<br>84,300<br>3,173,244<br>4,863,001<br>2,525,973<br>49,600 | \$ 14,645,488 | \$ 14,645,488 \$ 1,196,102<br>84,300 -<br>3,173,244 261,354<br>4,863,001 485,335<br>2,525,973 215,957<br>49,600 40,607<br><br>300<br>378,517 51,404 | Adjusted Budget         Curent Period           \$ 14,645,488         \$ 1,196,102         \$           84,300         -         -           3,173,244         261,354         4,863,001         485,335           2,525,973         215,957         49,600         40,607           -         -         -         300           378,517         51,404         -         - | \$ 14,645,488 \$ 1,196,102 \$ 4,839,091<br>84,300 - 21,642<br>3,173,244 261,354 1,353,671<br>4,863,001 485,335 2,027,959<br>2,525,973 215,957 863,647<br>49,600 40,607 132,101<br>- 300 20,328<br>378,517 51,404 97,437 | Adjusted Budget         Curent Period         Date           \$ 14,645,488         \$ 1,196,102         \$ 4,839,091         \$           84,300         -         21,642         21,642           3,173,244         261,354         1,353,671         2,027,959           2,525,973         215,957         863,647         863,647           49,600         40,607         132,101         -           -         -         -         -           -         300         20,328           378,517         51,404         97,437 | Adjusted Budget         Curent Period         Date         Revenue           \$ 14,645,488         \$ 1,196,102         \$ 4,839,091         \$ 9,806,397           84,300         -         21,642         62,658           3,173,244         261,354         1,353,671         1,819,574           4,863,001         485,335         2,027,959         2,835,042           2,525,973         215,957         863,647         1,662,326           49,600         40,607         132,101         (82,501)           -         -         -         -           -         300         20,328         (20,328)           378,517         51,404         97,437         281,079 |

| Expenses:                        | Adiı | ısted Budget | Cu | rent Period | Fis | cal Year to Date | Ava | ilable Budget | %<br>Committed |
|----------------------------------|------|--------------|----|-------------|-----|------------------|-----|---------------|----------------|
| Wastewater Treatment             | \$   | 6,564,000    | \$ | 226,723     | \$  | 1,408,557        |     | 5,155,443     | 21.5%          |
| Potable Water Purch.             |      | 2,387,975    |    | 250,095     |     | 1,030,137        |     | 1,357,838     | 43.1%          |
| Recycled Water Purch.            |      | 848,157      |    | 73,317      |     | 397,073          |     | 451,084       | 46.8%          |
| VRSD Contract Services           |      | 950,000      |    | 31,409      |     | 71,026           |     | 878,974       | 7.5%           |
| Professional Services            |      | 1,608,556    |    | 51,077      |     | 166,556          |     | 1,442,000     | 10.4%          |
| Depreciation/Amortization        |      | 1,408,510    |    | 119,904     |     | 476,793          |     | 931,716       | 33.9%          |
| Overhead cost allocation         |      | -            |    | -           |     | -                |     | -             | -              |
| Joint Venture spending           |      | -            |    | -           |     | -                |     | -             | -              |
| Debt service                     |      | 337,446      |    | -           |     | 23,021           |     | 314,425       | 6.8%           |
| Permits, fees, & other           |      | 296,648      |    | 23,258      |     | 89,036           |     | 207,612       | 30.0%          |
| Employee salaries & benefits     |      | 2,884,985    |    | 236,678     |     | 832,838          |     | 2,052,147     | 28.9%          |
| Board member fees                |      | 66,335       |    | 2,607       |     | 11,479           |     | 54,856        | 17.3%          |
| General & Administrative         |      | 1,705,903    |    | 107,341     |     | 313,942          |     | 1,391,961     | 18.4%          |
| Outside Contractor Services      |      | -            |    |             |     |                  |     | <u>-</u> _    |                |
| <b>Total Expenses</b>            | \$   | 19,058,514   | \$ | 1,122,408   | \$  | 4,820,457        | \$  | 14,238,057    | 25.3%          |
| Net Income/(Loss) before Capital | \$   | 6,661,609    | \$ | 1,128,651   | \$  | 4,535,419        | \$  | 2,126,190     | 68.1%          |
| Capital Outlays                  |      | (5,685,171)  |    | (47,841)    |     | (117,610)        |     | (5,567,560)   | 2.1%           |
| Reverse Depreciation Exp         |      | 1,408,510    |    | 119,904     |     | 476,793          |     | 931,716       | 33.9%          |
| Less: Principal Payments         |      | (1,373,000)  |    | -           |     | (367,000)        |     | (1,006,000)   | 26.7%          |
| Increase/(Decrease) to Reserves  | \$   | 1,011,948    | \$ | 1,200,714   | \$  | 4,527,602        | \$  | (3,515,654)   | 447.4%         |