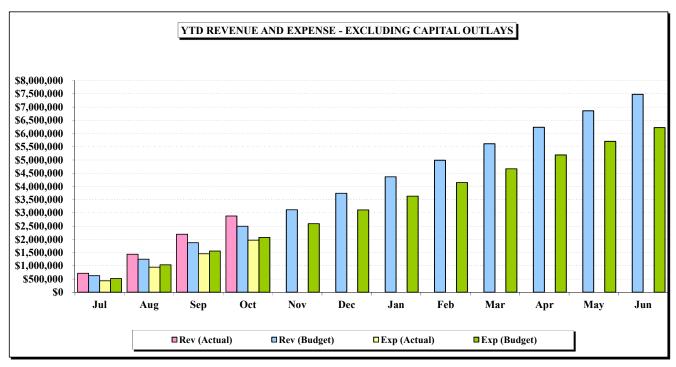

### REVENUE AND EXPENSE REPORT - POTABLE WATER

|                         |     |              |                      |            | Fiscal Year to |              | Unrealized |               |            |
|-------------------------|-----|--------------|----------------------|------------|----------------|--------------|------------|---------------|------------|
| Revenue:                | Adj | usted Budget | <b>Curent Period</b> |            |                | Date         |            | Revenue       | % Realized |
| Sanitation Fees         | \$  | -            | \$                   | -          | \$             | -            | \$         | _             |            |
| Connection Fees Triunfo |     | -            |                      | -          |                | -            |            | -             | -          |
| Recycled Water          |     | -            |                      | -          |                | -            |            | -             | -          |
| Potable Water           |     | 4,863,001    |                      | 485,335    |                | 2,027,959    |            | 2,835,042     | 41.7%      |
| Water Meter Services    |     | 2,307,226    |                      | 193,811    |                | 775,062      |            | 1,532,164     | 33.6%      |
| Interest Income         |     | -            |                      | 3,330      |                | 18,892       |            | (18,892)      | -          |
| Revenue - Surcharges    |     | -            |                      | -          |                | -            |            | _             | -          |
| Revenue - Violations    |     | -            |                      | 300        |                | 20,328       |            | (20,328)      | -          |
| Other Services & Fees   |     | 308,140      |                      | 8,106      |                | 38,261       |            | 269,878       | 12.4%      |
| <b>Total Revenue</b>    | \$  | 7,478,367    | \$                   | 690,882    | \$             | 2,880,502    | \$         | 4,597,864     | 38.5%      |
|                         |     |              |                      |            | Fis            | scal Year to |            |               | %          |
| Expenses:               | Adj | usted Budget | Cur                  | ent Period |                | Date         | Ava        | ilable Budget | Committed  |
| Wastewater Treatment    | \$  | -            | \$                   | -          | \$             |              | \$         | -             |            |
| Potable Water Purch.    |     | 2,387,975    |                      | 250,095    |                | 1,030,137    |            | 1,357,838     | 43.1%      |
| Recycled Water Purch.   |     | - · · · · -  |                      | -          |                | -            |            | -<br>-        | -          |
| VRSD Contract Services  |     | 150,122      |                      | 9,737      |                | 24,169       |            | 125,953       | 16.1%      |
|                         |     |              |                      |            |                |              |            |               |            |

|                                  | Fiscal Year to |              |     |            |    |           |      |              | %         |  |
|----------------------------------|----------------|--------------|-----|------------|----|-----------|------|--------------|-----------|--|
| Expenses:                        | Adj            | usted Budget | Cur | ent Period |    | Date      | Avai | lable Budget | Committed |  |
| Wastewater Treatment             | \$             | -            | \$  | -          | \$ | =         | \$   | -            |           |  |
| Potable Water Purch.             |                | 2,387,975    |     | 250,095    |    | 1,030,137 |      | 1,357,838    | 43.1%     |  |
| Recycled Water Purch.            |                | -            |     | -          |    | -         |      | -            | -         |  |
| VRSD Contract Services           |                | 150,122      |     | 9,737      |    | 24,169    |      | 125,953      | 16.1%     |  |
| Professional Services            |                | 750,966      |     | 9,620      |    | 90,863    |      | 660,103      | 12.1%     |  |
| Depreciation/Amortization        |                | 686,222      |     | 57,947     |    | 230,913   |      | 455,309      | 33.6%     |  |
| Overhead cost allocation         |                | 823,969      |     | 114,182    |    | 427,529   |      | 396,440      | 51.9%     |  |
| Joint Venture spending           |                | -            |     | -          |    | -         |      | -            | -         |  |
| Debt service                     |                | 100,619      |     | -          |    | -         |      | 100,619      | 0.0%      |  |
| Permits, fees, & other           |                | 117,000      |     | 22,597     |    | 41,912    |      | 75,088       | 35.8%     |  |
| Employee salaries & benefits     |                | 522,571      |     | -          |    | -         |      | 522,571      | 0.0%      |  |
| Board member fees                |                | 2,133        |     | -          |    | 15        |      | 2,118        | 0.7%      |  |
| General & Administrative         |                | 676,900      |     | 50,437     |    | 119,630   |      | 557,271      | 17.7%     |  |
| Outside Contractor Services      |                |              |     |            |    | <u> </u>  |      |              |           |  |
| <b>Total Expenses</b>            | \$             | 6,218,477    | \$  | 514,615    | \$ | 1,965,168 | \$   | 4,253,309    | 31.6%     |  |
| Net Income/(Loss) before Capital | \$             | 1,259,890    | \$  | 176,268    | \$ | 915,335   | \$   | 344,555      | 72.7%     |  |
| Capital Outlays                  |                | (57,445)     |     | -          |    | -         |      | (57,445)     | 0.0%      |  |
| Reverse Depreciation Exp         |                | 686,222      |     | 57,947     |    | 230,913   |      | 455,309      | 33.6%     |  |
| Less: Principal Payments         |                | (633,869)    |     | <u>-</u>   |    | <u>-</u>  |      | (633,869)    | 0.0%      |  |
| Increase/(Decrease) to Reserves  | \$             | 1,254,798    | \$  | 234,215    | \$ | 1,146,248 | \$   | 108,550      | 91.3%     |  |