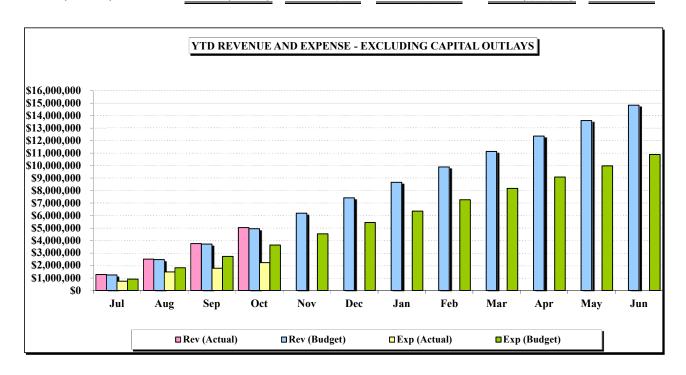

## REVENUE AND EXPENSE REPORT - WASTEWATER

| D Ad                             |     | Adjusted Budget |                      | rent Period | Fis  | scal Year to<br>Date |      | Inrealized<br>Revenue | % Realized |
|----------------------------------|-----|-----------------|----------------------|-------------|------|----------------------|------|-----------------------|------------|
| Revenue: Sanitation Fees         | - S | 14,645,488      | \$                   | 1,196,102   | \$   | 4,839,091            | -\$  | 9,806,397             | 33.0%      |
| Connection Fees Triunfo          | Ф   | 84,300          | Ф                    | 1,190,102   | Þ    | 21,642               | Φ    | 62,658                | 25.7%      |
| Recycled Water                   |     | 04,500          |                      | _           |      | 21,042               |      | 02,030                | 23.770     |
| Potable Water                    |     | _               |                      | _           |      | _                    |      | _                     | _          |
| Water Meter Services             |     | _               |                      | _           |      | _                    |      | _                     | _          |
| Interest Income                  |     | 49,600          |                      | 37,278      |      | 113,209              |      | (63,609)              | 228.2%     |
| Revenue - Surcharges             |     | -               |                      | -           |      | -                    |      | -                     | -          |
| Revenue - Violations             |     | -               |                      | -           |      | -                    |      | -                     | -          |
| Other Services & Fees            |     | 58,225          |                      | 42,750      |      | 58,128               |      | 97                    | 99.8%      |
| Total Revenue                    | \$  | 14,837,613      | \$                   | 1,276,129   | \$   | 5,032,070            | \$   | 9,805,544             | 33.9%      |
|                                  |     |                 |                      |             | Fis  | scal Year to         |      |                       | %          |
| Expenses:                        | Adj | usted Budget    | <b>Curent Period</b> |             | Date |                      | Avai | ilable Budget         | Committed  |
| Wastewater Treatment             | \$  | 6,564,000       | \$                   | 226,723     | \$   | 1,408,557            | \$   | 5,155,443             | 21.5%      |
| Potable Water Purch.             |     | -               |                      | , -         |      | -                    |      | -                     | -          |
| Recycled Water Purch.            |     | -               |                      | -           |      | -                    |      | -                     | -          |
| VRSD Contract Services           |     | 736,907         |                      | 17,589      |      | 38,689               |      | 698,218               | 5.3%       |
| Professional Services            |     | 562,109         |                      | 5,453       |      | 7,598                |      | 554,510               | 1.4%       |
| Depreciation/Amortization        |     | 328,089         |                      | 28,753      |      | 113,431              |      | 214,657               | 34.6%      |
| Overhead cost allocation         |     | 1,510,409       |                      | 157,686     |      | 583,877              |      | 926,532               | 38.7%      |
| Joint Venture spending           |     | -               |                      | -           |      | -                    |      | -                     | -          |
| Debt service                     |     | -               |                      | -           |      | -                    |      | -                     | -          |
| Permits, fees, & other           |     | 165,200         |                      | 59          |      | 32,539               |      | 132,661               | 19.7%      |
| Employee salaries & benefits     |     | 418,057         |                      | -           |      | -                    |      | 418,057               | 0.0%       |
| Board member fees                |     | 12,798          |                      | -           |      | 49                   |      | 12,749                | 0.4%       |
| General & Administrative         |     | 592,700         |                      | 12,170      |      | 36,006               |      | 556,694               | 6.1%       |
| Outside Contractor Services      |     |                 |                      |             |      |                      |      |                       |            |
| Total Expenses                   | \$  | 10,890,268      | \$                   | 448,433     | \$   | 2,220,748            | \$   | 8,669,520             | 20.4%      |
| Net Income/(Loss) before Capital | \$  | 3,947,345       | \$                   | 827,696     | \$   | 2,811,321            | \$   | 1,136,024             | 71.2%      |
| Capital Outlays                  |     | (5,111,125)     |                      | (47,841)    |      | (104,120)            |      | (5,007,005)           | 2.0%       |
| Reverse Depreciation Exp         |     | 328,089         |                      | 28,753      |      | 113,431              |      | 214,657               | 34.6%      |
| Less: Principal Payments         |     |                 |                      |             |      |                      |      | -                     |            |
| Increase/(Decrease) to Reserves  | \$  | (835,692)       | \$                   | 808,608     | \$   | 2,820,633            | \$   | (3,656,324)           | -337.5%    |