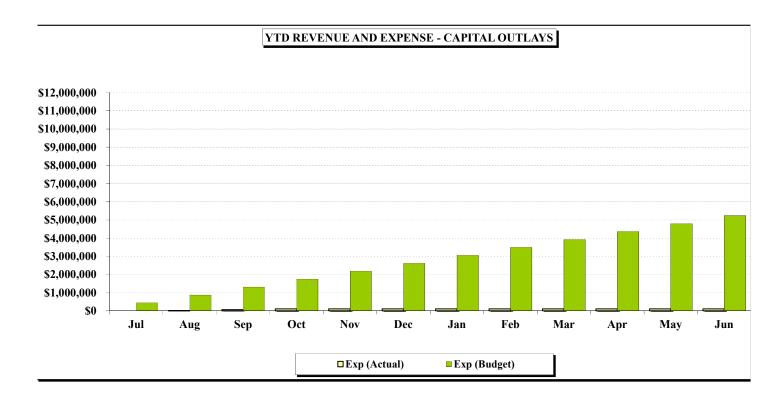

## REVENUE AND EXPENSE REPORT - CAPITAL OUTLAYS

| Revenue:                     | Adj | usted Budget | Cur | ent Period | Fisc | cal Year to<br>Date |      | Inrealized<br>Revenue | % Realized |
|------------------------------|-----|--------------|-----|------------|------|---------------------|------|-----------------------|------------|
| Sanitation Fees              | \$  |              | \$  | _          | \$   | _                   | \$   | _                     |            |
| Connection Fees Triunfo      |     | -            |     | -          |      | _                   |      | -                     | -          |
| Recycled Water               |     | -            |     | -          |      | -                   |      | -                     | -          |
| Potable Water                |     | -            |     | -          |      | -                   |      | -                     | -          |
| Water Meter Services         |     | -            |     | -          |      | -                   |      | -                     | -          |
| Interest Income              |     | -            |     | -          |      | -                   |      | -                     | -          |
| Revenue - Surcharges         |     | -            |     | -          |      | -                   |      | -                     | -          |
| Revenue - Violations         |     | -            |     | -          |      | -                   |      | -                     | -          |
| Other Services & Fees        |     | -            |     | -          |      | -                   |      | -                     | -          |
| Total Revenue                | \$  | -            | \$  | -          | \$   | -                   | \$   | -                     | -          |
|                              |     |              |     |            | Fisc | cal Year to         |      |                       | %          |
| Expenses:                    | Adj | usted Budget | Cur | ent Period |      | Date                | Avai | ilable Budget         | Committed  |
| Wastewater Treatment         | \$  | -            | \$  | -          | \$   | -                   | \$   | _                     |            |
| Potable Water Purch.         |     | -            |     | -          |      | -                   |      | -                     | -          |
| Recycled Water Purch.        |     | -            |     | -          |      | -                   |      | -                     | -          |
| VRSD Contract Services       |     | -            |     | -          |      | -                   |      | -                     | -          |
| Professional Services        |     | -            |     | -          |      | -                   |      | -                     | -          |
| Depreciation/Amortization    |     | -            |     | -          |      | -                   |      | -                     | -          |
| Overhead cost allocation     |     | -            |     | -          |      | -                   |      | -                     | -          |
| Joint Venture spending       |     | 3,918,576    |     | -          |      | -                   |      | 3,918,576             | 0.0%       |
| Debt service                 |     | -            |     | -          |      | -                   |      | -                     | -          |
| Permits, fees, & other       |     | -            |     | -          |      | -                   |      | -                     | -          |
| Employee salaries & benefits |     | -            |     | -          |      | -                   |      | -                     | -          |
| Board member fees            |     | -            |     | -          |      | -                   |      | -                     | -          |
| General & Administrative     |     | 50,000       |     | -          |      | 5,181               |      | 44,819                | 10.4%      |
| Outside Contractor Services  |     | 1,716,595    |     | 47,841     |      | 112,429             |      | 1,604,165             | 6.5%       |
| <b>Total Expenses</b>        | \$  | 5,685,171    | \$  | 47,841     | \$   | 117,610             | \$   | 5,567,560             | 2.1%       |

(47,841)

(117,610)

(5,567,560)

2.1%

(5,685,171)

Increase/(Decrease) to Reserves

October 31, 2022

33.3%