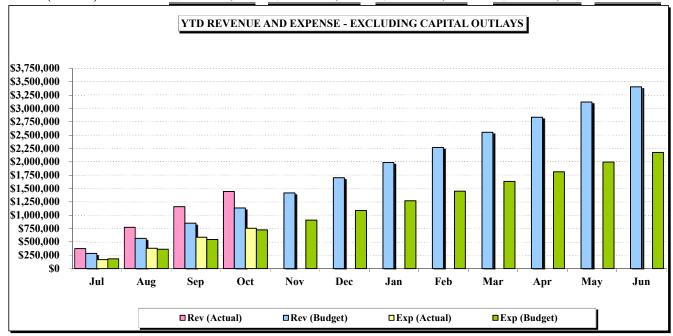

| 1,227,474 | \$  | 116,822    | \$                   | 688,499   | \$               | 538,975   | 56.1%          |
| Capital Outlays                  |                 | (64,738)  |     | -          |                      | -         |                  | (64,738)  | 0.0%           |
| Reverse Depreciation Exp         |                 | 394,199   |     | 33,204     |                      | 132,449   |                  | 261,750   | 33.6%          |
| Less: Principal Payments         |                 | (739,131) |     |            |                      | (367,000) |                  | (372,131) | 49.7%          |
| Increase/(Decrease) to Reserves  | \$              | 817,804   | \$  | 150,026    | \$                   | 453,948   | \$               | 363,856   | 55.5%          |