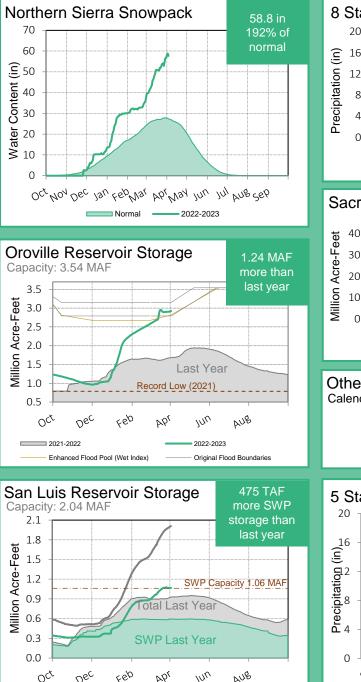

**Highlights** 

- SWP share of San Luis Reservoir is full and DWR is making Article 21 Interruptible Water Service available
- · April 1 snowpack at Northern Sierra was 58.5 inches or 190% of normal
- · April 1 snowpack at the Upper Colorado River Basin was 23.1 inches or 157% of normal