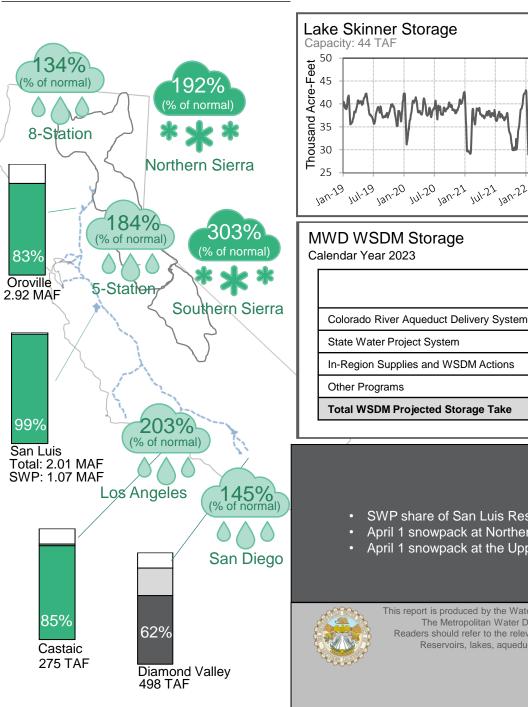

# Metropolitan Resources

#### Lake Mathews Storage 1.6 TAF 41 TAF Capacity: 182 TAF more than more than last year last year Thousand Acre-Feet 175 125 75 25 Jan-19 Jul 29 1an 20 Jul 20 1an 22 Jul - 22 Jul - 22 Jul - 22 Jul - 23 11-23 an-24 Jul 29 13n-20 Jul 20 13n-22 Jul 22 13n-22 Jul 22 13n-23 Jul 23 13n-24 Diamond Valley Lake Storage 66 TAF Capacity: 810 TAF less than 850 last year

**Highlights** 

- SWP share of San Luis Reservoir is full and DWR is making Article 21 Interruptible Water Service available
- · April 1 snowpack at Northern Sierra was 58.5 inches or 190% of normal
- · April 1 snowpack at the Upper Colorado River Basin was 23.1 inches or 157% of normal