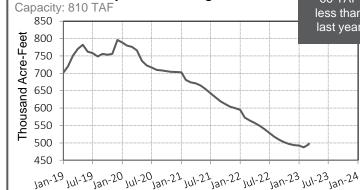

#### Lake Mathews Storage 1.6 TAF 41 TAF Capacity: 182 TAF more than more than last year last year Thousand Acre-Feet 175 125 75 25 Jan-19 Jul 29 1an 20 Jul 20 1an 22 Jul - 22 Jul - 22 Jul - 22 Jul - 23 11-23 an-24 Jul 29 13n-20 Jul 20 13n-22 Jul 22 13n-22 Jul 22 13n-23 Jul 23 13n-24 Diamond Valley Lake Storage 66 TAF Capacity: 810 TAF less than 850 last year