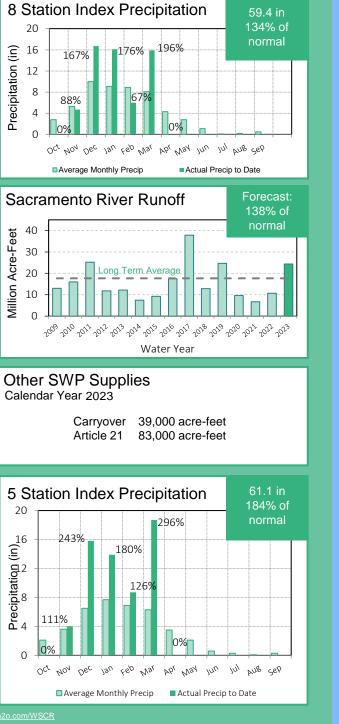

### State Water Project Resources

As of: 04/02/2023

Precipitation (in)

0

20

Million Acre-Feet

Thousand Acre-Feet

OCt

**Highlights** 

- SWP share of San Luis Reservoir is full and DWR is making Article 21 Interruptible Water Service available
- · April 1 snowpack at Northern Sierra was 58.5 inches or 190% of normal
- · April 1 snowpack at the Upper Colorado River Basin was 23.1 inches or 157% of normal