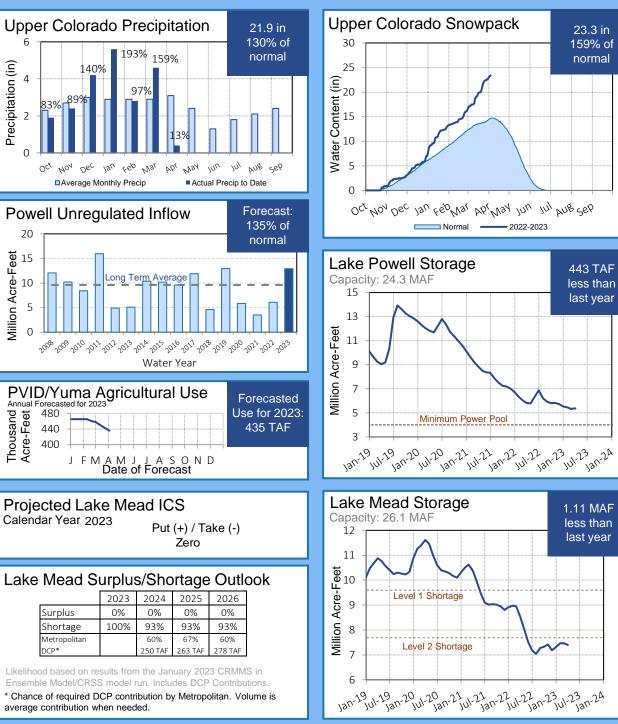

### Colorado River Resources

### As of: 04/02/2023

## **Colorado River** Resources

Projected CRA Diversions - 991,000 AF

Upper

130%

UT

28%

Mead

7.40 MAF

1.046.04 ft

(% of normal)

Colorado

**River Basin** 

WY

159%

% of normal

CO

NM

22% Powell

5.37 MAF

3.521.85 ft

SWP Table A - 75% - 1,433,625 AF

**Highlights** 

- SWP share of San Luis Reservoir is full and DWR is making Article 21 Interruptible Water Service available
- · April 1 snowpack at Northern Sierra was 58.5 inches or 190% of normal
- · April 1 snowpack at the Upper Colorado River Basin was 23.1 inches or 157% of normal

Annual Forecasted for 2023

480

440

400

Calendar Year 2023

Surplus

Shortage

Metropolitan