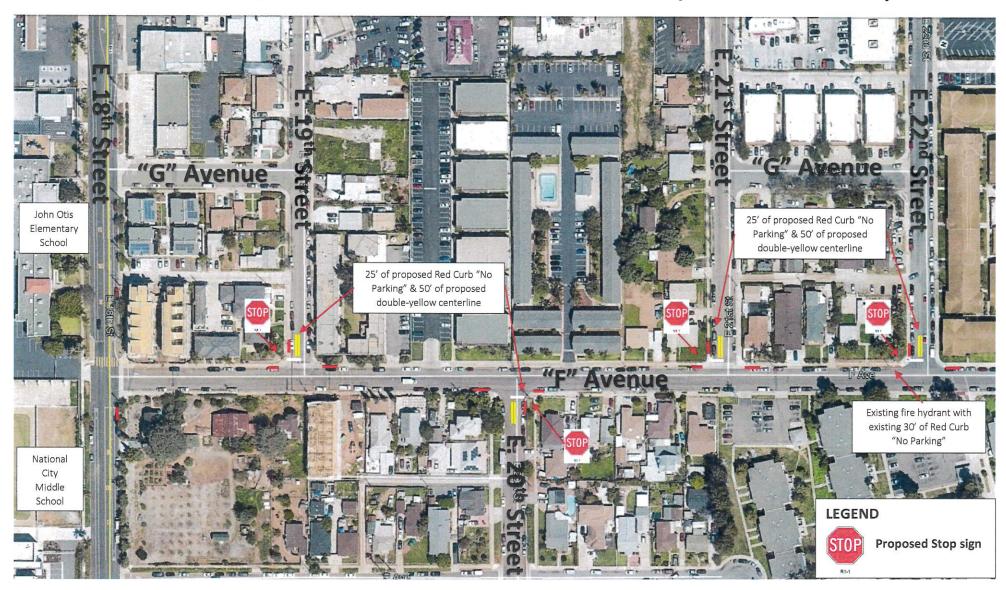

#### **CONSENT CALENDAR**

- 7. Motion of the City Council of the City of National City approving the waiving of the reading of the text of the Ordinances or Resolutions that are having a Public Hearing considered at this meeting and providing that such Ordinances or Resolutions shall be introduced and/or adopted after a reading of the title only. (City Clerk)
- 8. Resolution of the City Council of the City of National City: 1) ratifying the acceptance of the California Library Literacy Services (CLLS) Grant in the amount of \$37,973 to fund the National City Public Library's Literacy Services Program for FY2021; and 2) authorizing the establishment of a Library Grant Fund appropriation in the amount of \$37,973 and corresponding revenue budget. (Library)
- 9. Resolution of the City Council of the City of National City authorizing the installation of red curb "No Parking" to enhance visibility at the intersections of "F" Avenue between E. 18th Street and E. 22nd Street and to install Stop Control signs for these T-intersections (TSC No. 2020-19). (Engineering/Public Works).
- 10. Resolution of the City Council of the City of National City authorizing the installation of red curb "No Parking" at the intersection of Division Street and Dahlia Drive to enhance visibility at the intersection (TSC No. 2020-20). (Engineering/Public Works).
- 11. Approve the Local Appointments List Maddy Act Requirement. (City Clerk)