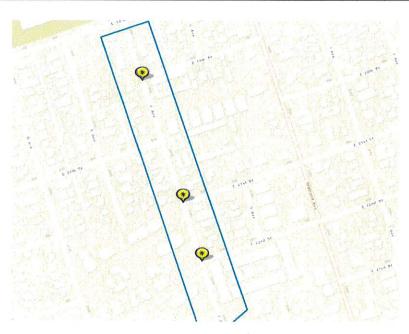

#### **CONSENT CALENDAR**

- 7. Motion of the City Council of the City of National City approving the waiving of the reading of the text of the Ordinances or Resolutions that are having a Public Hearing considered at this meeting and providing that such Ordinances or Resolutions shall be introduced and/or adopted after a reading of the title only. (City Clerk)
- 8. Resolution of the City Council of the City of National City: 1) ratifying the acceptance of the California Library Literacy Services (CLLS) Grant in the amount of \$37,973 to fund the National City Public Library's Literacy Services Program for FY2021; and 2) authorizing the establishment of a Library Grant Fund appropriation in the amount of \$37,973 and corresponding revenue budget. (Library)
- 9. Resolution of the City Council of the City of National City authorizing the installation of red curb "No Parking" to enhance visibility at the intersections of "F" Avenue between E. 18th Street and E. 22nd Street and to install Stop Control signs for these T-intersections (TSC No. 2020-19). (Engineering/Public Works).
- 10. Resolution of the City Council of the City of National City authorizing the installation of red curb "No Parking" at the intersection of Division Street and Dahlia Drive to enhance visibility at the intersection (TSC No. 2020-20). (Engineering/Public Works).
- 11. Approve the Local Appointments List Maddy Act Requirement. (City Clerk)