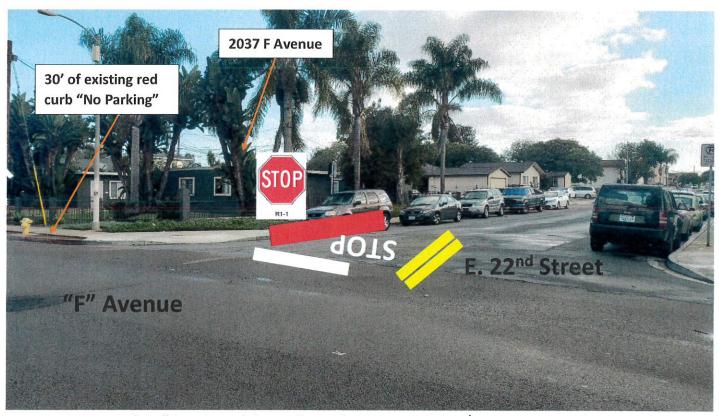

#### **CONSENT CALENDAR**

- 7. Motion of the City Council of the City of National City approving the waiving of the reading of the text of the Ordinances or Resolutions that are having a Public Hearing considered at this meeting and providing that such Ordinances or Resolutions shall be introduced and/or adopted after a reading of the title only. (City Clerk)
- 8. Resolution of the City Council of the City of National City: 1) ratifying the acceptance of the California Library Literacy Services (CLLS) Grant in the amount of \$37,973 to fund the National City Public Library's Literacy Services Program for FY2021; and 2) authorizing the establishment of a Library Grant Fund appropriation in the amount of \$37,973 and corresponding revenue budget. (Library)
- 9. Resolution of the City Council of the City of National City authorizing the installation of red curb "No Parking" to enhance visibility at the intersections of "F" Avenue between E. 18th Street and E. 22nd Street and to install Stop Control signs for these T-intersections (TSC No. 2020-19). (Engineering/Public Works).
- 10. Resolution of the City Council of the City of National City authorizing the installation of red curb "No Parking" at the intersection of Division Street and Dahlia Drive to enhance visibility at the intersection (TSC No. 2020-20). (Engineering/Public Works).
- 11. Approve the Local Appointments List Maddy Act Requirement. (City Clerk)