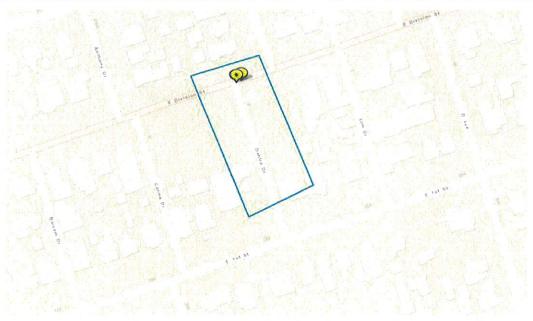

#### **CONSENT CALENDAR**

- 7. Motion of the City Council of the City of National City approving the waiving of the reading of the text of the Ordinances or Resolutions that are having a Public Hearing considered at this meeting and providing that such Ordinances or Resolutions shall be introduced and/or adopted after a reading of the title only. (City Clerk)
- 8. Resolution of the City Council of the City of National City: 1) ratifying the acceptance of the California Library Literacy Services (CLLS) Grant in the amount of \$37,973 to fund the National City Public Library's Literacy Services Program for FY2021; and 2) authorizing the establishment of a Library Grant Fund appropriation in the amount of \$37,973 and corresponding revenue budget. (Library)
- 9. Resolution of the City Council of the City of National City authorizing the installation of red curb "No Parking" to enhance visibility at the intersections of "F" Avenue between E. 18th Street and E. 22nd Street and to install Stop Control signs for these T-intersections (TSC No. 2020-19). (Engineering/Public Works).
- 10. Resolution of the City Council of the City of National City authorizing the installation of red curb "No Parking" at the intersection of Division Street and Dahlia Drive to enhance visibility at the intersection (TSC No. 2020-20). (Engineering/Public Works).
- 11. Approve the Local Appointments List Maddy Act Requirement. (City Clerk)