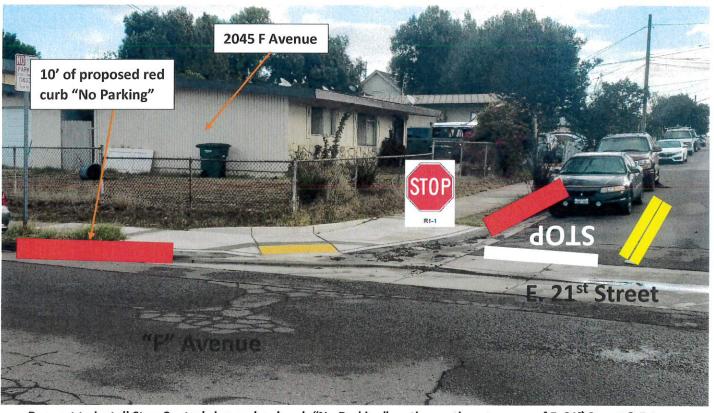

#### **CONSENT CALENDAR**

- 7. Motion of the City Council of the City of National City approving the waiving of the reading of the text of the Ordinances or Resolutions that are having a Public Hearing considered at this meeting and providing that such Ordinances or Resolutions shall be introduced and/or adopted after a reading of the title only. (City Clerk)
- 8. Resolution of the City Council of the City of National City: 1) ratifying the acceptance of the California Library Literacy Services (CLLS) Grant in the amount of \$37,973 to fund the National City Public Library's Literacy Services Program for FY2021; and 2) authorizing the establishment of a Library Grant Fund appropriation in the amount of \$37,973 and corresponding revenue budget. (Library)
- 9. Resolution of the City Council of the City of National City authorizing the installation of red curb "No Parking" to enhance visibility at the intersections of "F" Avenue between E. 18th Street and E. 22nd Street and to install Stop Control signs for these T-intersections (TSC No. 2020-19). (Engineering/Public Works).
- 10. Resolution of the City Council of the City of National City authorizing the installation of red curb "No Parking" at the intersection of Division Street and Dahlia Drive to enhance visibility at the intersection (TSC No. 2020-20). (Engineering/Public Works).
- 11. Approve the Local Appointments List Maddy Act Requirement. (City Clerk)