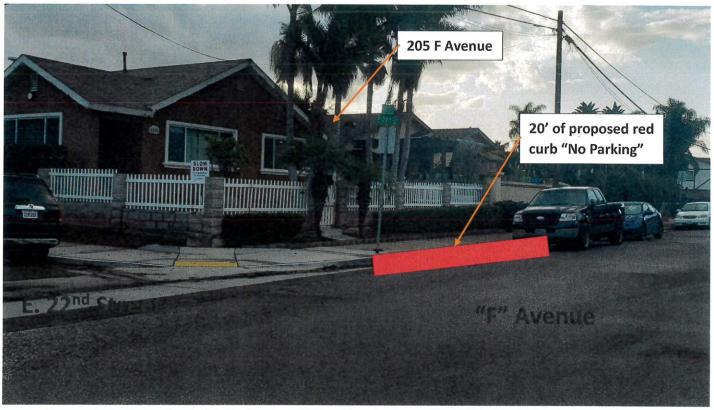

#### **CONSENT CALENDAR**

- 7. Motion of the City Council of the City of National City approving the waiving of the reading of the text of the Ordinances or Resolutions that are having a Public Hearing considered at this meeting and providing that such Ordinances or Resolutions shall be introduced and/or adopted after a reading of the title only. (City Clerk)
- 8. Resolution of the City Council of the City of National City: 1) ratifying the acceptance of the California Library Literacy Services (CLLS) Grant in the amount of \$37,973 to fund the National City Public Library's Literacy Services Program for FY2021; and 2) authorizing the establishment of a Library Grant Fund appropriation in the amount of \$37,973 and corresponding revenue budget. (Library)
- 9. Resolution of the City Council of the City of National City authorizing the installation of red curb "No Parking" to enhance visibility at the intersections of "F" Avenue between E. 18th Street and E. 22nd Street and to install Stop Control signs for these T-intersections (TSC No. 2020-19). (Engineering/Public Works).
- 10. Resolution of the City Council of the City of National City authorizing the installation of red curb "No Parking" at the intersection of Division Street and Dahlia Drive to enhance visibility at the intersection (TSC No. 2020-20). (Engineering/Public Works).
- 11. Approve the Local Appointments List Maddy Act Requirement. (City Clerk)