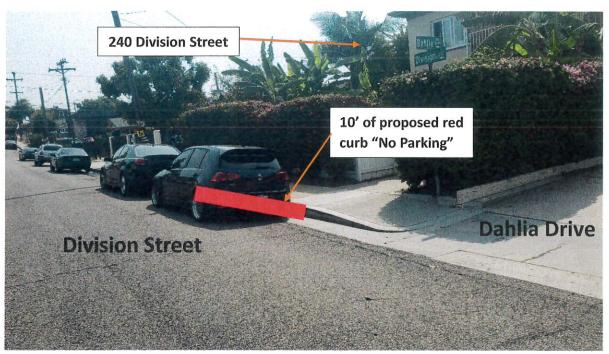

#### **CONSENT CALENDAR**

- 7. Motion of the City Council of the City of National City approving the waiving of the reading of the text of the Ordinances or Resolutions that are having a Public Hearing considered at this meeting and providing that such Ordinances or Resolutions shall be introduced and/or adopted after a reading of the title only. (City Clerk)
- 8. Resolution of the City Council of the City of National City: 1) ratifying the acceptance of the California Library Literacy Services (CLLS) Grant in the amount of \$37,973 to fund the National City Public Library's Literacy Services Program for FY2021; and 2) authorizing the establishment of a Library Grant Fund appropriation in the amount of \$37,973 and corresponding revenue budget. (Library)
- 9. Resolution of the City Council of the City of National City authorizing the installation of red curb "No Parking" to enhance visibility at the intersections of "F" Avenue between E. 18th Street and E. 22nd Street and to install Stop Control signs for these T-intersections (TSC No. 2020-19). (Engineering/Public Works).
- 10. Resolution of the City Council of the City of National City authorizing the installation of red curb "No Parking" at the intersection of Division Street and Dahlia Drive to enhance visibility at the intersection (TSC No. 2020-20). (Engineering/Public Works).
- 11. Approve the Local Appointments List Maddy Act Requirement. (City Clerk)