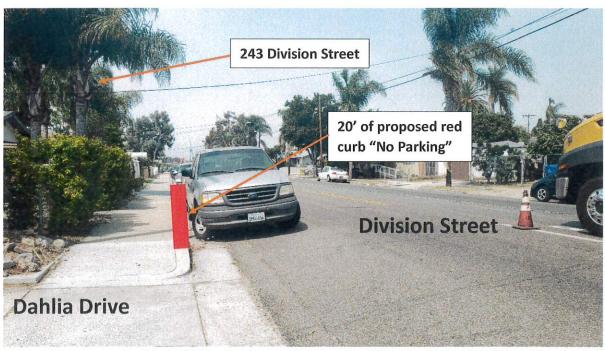

#### **CONSENT CALENDAR**

- 7. Motion of the City Council of the City of National City approving the waiving of the reading of the text of the Ordinances or Resolutions that are having a Public Hearing considered at this meeting and providing that such Ordinances or Resolutions shall be introduced and/or adopted after a reading of the title only. (City Clerk)
- 8. Resolution of the City Council of the City of National City: 1) ratifying the acceptance of the California Library Literacy Services (CLLS) Grant in the amount of \$37,973 to fund the National City Public Library's Literacy Services Program for FY2021; and 2) authorizing the establishment of a Library Grant Fund appropriation in the amount of \$37,973 and corresponding revenue budget. (Library)
- 9. Resolution of the City Council of the City of National City authorizing the installation of red curb "No Parking" to enhance visibility at the intersections of "F" Avenue between E. 18th Street and E. 22nd Street and to install Stop Control signs for these T-intersections (TSC No. 2020-19). (Engineering/Public Works).
- 10. Resolution of the City Council of the City of National City authorizing the installation of red curb "No Parking" at the intersection of Division Street and Dahlia Drive to enhance visibility at the intersection (TSC No. 2020-20). (Engineering/Public Works).
- 11. Approve the Local Appointments List Maddy Act Requirement. (City Clerk)