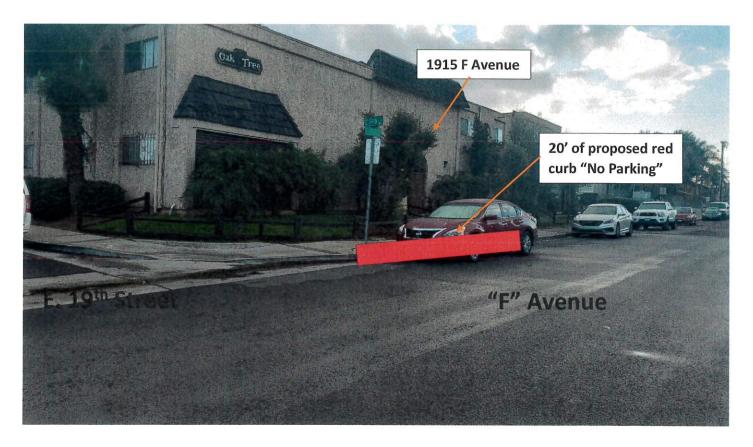

#### **CONSENT CALENDAR**

- 7. Motion of the City Council of the City of National City approving the waiving of the reading of the text of the Ordinances or Resolutions that are having a Public Hearing considered at this meeting and providing that such Ordinances or Resolutions shall be introduced and/or adopted after a reading of the title only. (City Clerk)
- 8. Resolution of the City Council of the City of National City: 1) ratifying the acceptance of the California Library Literacy Services (CLLS) Grant in the amount of \$37,973 to fund the National City Public Library's Literacy Services Program for FY2021; and 2) authorizing the establishment of a Library Grant Fund appropriation in the amount of \$37,973 and corresponding revenue budget. (Library)
- 9. Resolution of the City Council of the City of National City authorizing the installation of red curb "No Parking" to enhance visibility at the intersections of "F" Avenue between E. 18th Street and E. 22nd Street and to install Stop Control signs for these T-intersections (TSC No. 2020-19). (Engineering/Public Works).
- 10. Resolution of the City Council of the City of National City authorizing the installation of red curb "No Parking" at the intersection of Division Street and Dahlia Drive to enhance visibility at the intersection (TSC No. 2020-20). (Engineering/Public Works).
- 11. Approve the Local Appointments List Maddy Act Requirement. (City Clerk)