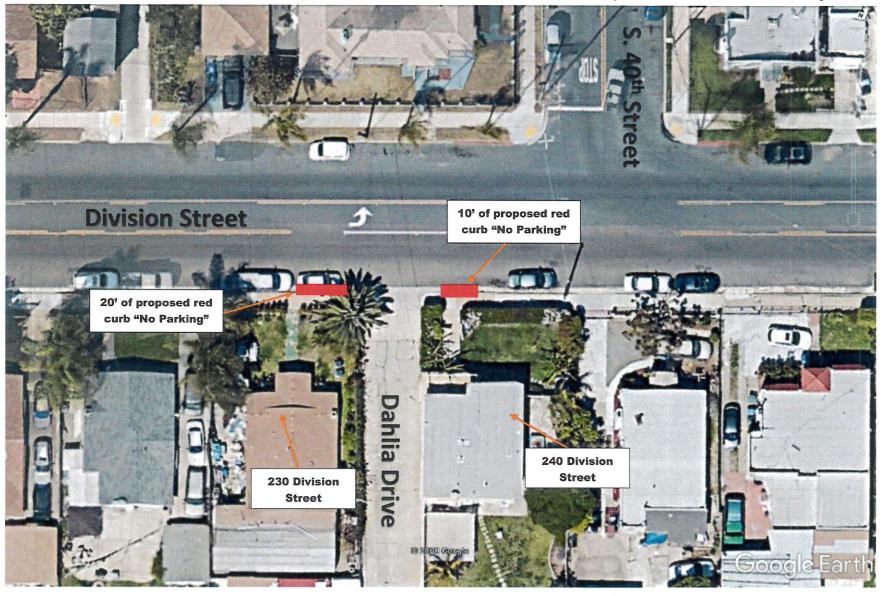

#### **CONSENT CALENDAR**

- 7. Motion of the City Council of the City of National City approving the waiving of the reading of the text of the Ordinances or Resolutions that are having a Public Hearing considered at this meeting and providing that such Ordinances or Resolutions shall be introduced and/or adopted after a reading of the title only. (City Clerk)
- 8. Resolution of the City Council of the City of National City: 1) ratifying the acceptance of the California Library Literacy Services (CLLS) Grant in the amount of \$37,973 to fund the National City Public Library's Literacy Services Program for FY2021; and 2) authorizing the establishment of a Library Grant Fund appropriation in the amount of \$37,973 and corresponding revenue budget. (Library)
- 9. Resolution of the City Council of the City of National City authorizing the installation of red curb "No Parking" to enhance visibility at the intersections of "F" Avenue between E. 18th Street and E. 22nd Street and to install Stop Control signs for these T-intersections (TSC No. 2020-19). (Engineering/Public Works).
- 10. Resolution of the City Council of the City of National City authorizing the installation of red curb "No Parking" at the intersection of Division Street and Dahlia Drive to enhance visibility at the intersection (TSC No. 2020-20). (Engineering/Public Works).
- 11. Approve the Local Appointments List Maddy Act Requirement. (City Clerk)