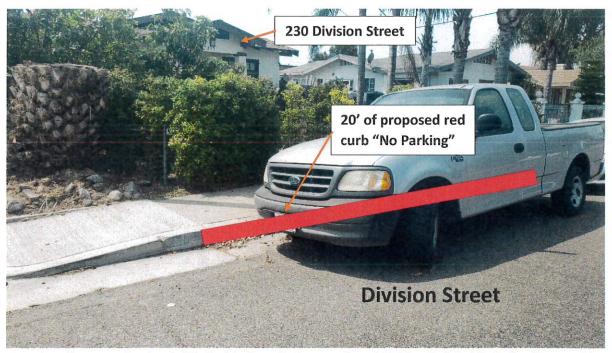

#### **CONSENT CALENDAR**

- 7. Motion of the City Council of the City of National City approving the waiving of the reading of the text of the Ordinances or Resolutions that are having a Public Hearing considered at this meeting and providing that such Ordinances or Resolutions shall be introduced and/or adopted after a reading of the title only. (City Clerk)
- 8. Resolution of the City Council of the City of National City: 1) ratifying the acceptance of the California Library Literacy Services (CLLS) Grant in the amount of \$37,973 to fund the National City Public Library's Literacy Services Program for FY2021; and 2) authorizing the establishment of a Library Grant Fund appropriation in the amount of \$37,973 and corresponding revenue budget. (Library)
- 9. Resolution of the City Council of the City of National City authorizing the installation of red curb "No Parking" to enhance visibility at the intersections of "F" Avenue between E. 18th Street and E. 22nd Street and to install Stop Control signs for these T-intersections (TSC No. 2020-19). (Engineering/Public Works).
- 10. Resolution of the City Council of the City of National City authorizing the installation of red curb "No Parking" at the intersection of Division Street and Dahlia Drive to enhance visibility at the intersection (TSC No. 2020-20). (Engineering/Public Works).
- 11. Approve the Local Appointments List Maddy Act Requirement. (City Clerk)