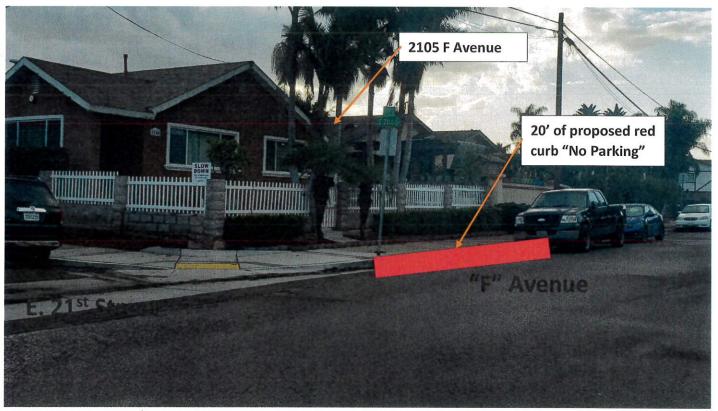

#### **CONSENT CALENDAR**

- 7. Motion of the City Council of the City of National City approving the waiving of the reading of the text of the Ordinances or Resolutions that are having a Public Hearing considered at this meeting and providing that such Ordinances or Resolutions shall be introduced and/or adopted after a reading of the title only. (City Clerk)
- 8. Resolution of the City Council of the City of National City: 1) ratifying the acceptance of the California Library Literacy Services (CLLS) Grant in the amount of \$37,973 to fund the National City Public Library's Literacy Services Program for FY2021; and 2) authorizing the establishment of a Library Grant Fund appropriation in the amount of \$37,973 and corresponding revenue budget. (Library)
- 9. Resolution of the City Council of the City of National City authorizing the installation of red curb "No Parking" to enhance visibility at the intersections of "F" Avenue between E. 18th Street and E. 22nd Street and to install Stop Control signs for these T-intersections (TSC No. 2020-19). (Engineering/Public Works).
- 10. Resolution of the City Council of the City of National City authorizing the installation of red curb "No Parking" at the intersection of Division Street and Dahlia Drive to enhance visibility at the intersection (TSC No. 2020-20). (Engineering/Public Works).
- 11. Approve the Local Appointments List Maddy Act Requirement. (City Clerk)