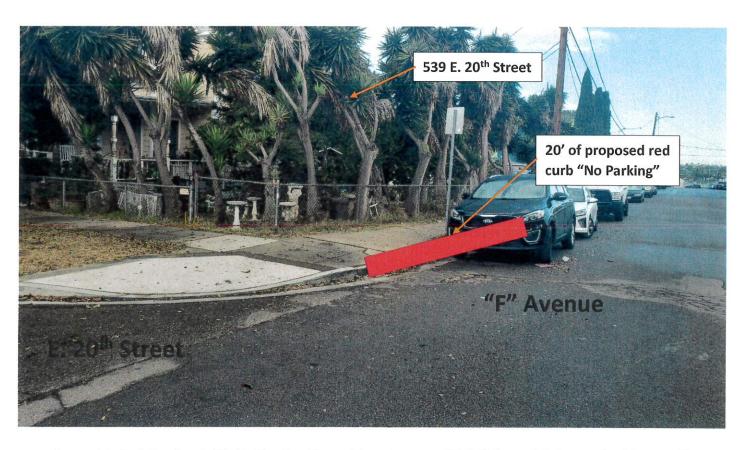

#### **CONSENT CALENDAR**

- 7. Motion of the City Council of the City of National City approving the waiving of the reading of the text of the Ordinances or Resolutions that are having a Public Hearing considered at this meeting and providing that such Ordinances or Resolutions shall be introduced and/or adopted after a reading of the title only. (City Clerk)
- 8. Resolution of the City Council of the City of National City: 1) ratifying the acceptance of the California Library Literacy Services (CLLS) Grant in the amount of \$37,973 to fund the National City Public Library's Literacy Services Program for FY2021; and 2) authorizing the establishment of a Library Grant Fund appropriation in the amount of \$37,973 and corresponding revenue budget. (Library)
- 9. Resolution of the City Council of the City of National City authorizing the installation of red curb "No Parking" to enhance visibility at the intersections of "F" Avenue between E. 18th Street and E. 22nd Street and to install Stop Control signs for these T-intersections (TSC No. 2020-19). (Engineering/Public Works).
- 10. Resolution of the City Council of the City of National City authorizing the installation of red curb "No Parking" at the intersection of Division Street and Dahlia Drive to enhance visibility at the intersection (TSC No. 2020-20). (Engineering/Public Works).
- 11. Approve the Local Appointments List Maddy Act Requirement. (City Clerk)