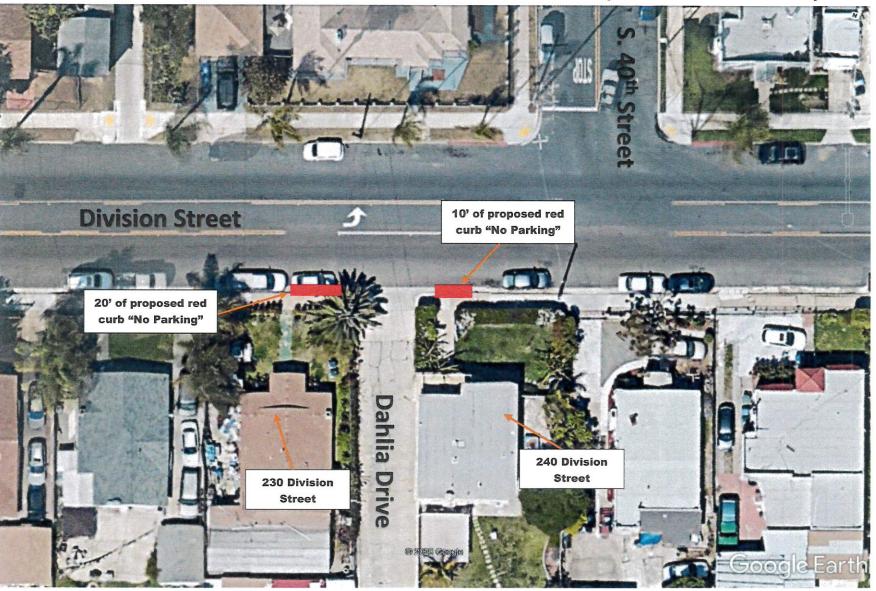

#### **CONSENT CALENDAR**

- 7. Motion of the City Council of the City of National City approving the waiving of the reading of the text of the Ordinances or Resolutions that are having a Public Hearing considered at this meeting and providing that such Ordinances or Resolutions shall be introduced and/or adopted after a reading of the title only. (City Clerk)
- 8. Resolution of the City Council of the City of National City: 1) ratifying the acceptance of the California Library Literacy Services (CLLS) Grant in the amount of \$37,973 to fund the National City Public Library's Literacy Services Program for FY2021; and 2) authorizing the establishment of a Library Grant Fund appropriation in the amount of \$37,973 and corresponding revenue budget. (Library)
- 9. Resolution of the City Council of the City of National City authorizing the installation of red curb "No Parking" to enhance visibility at the intersections of "F" Avenue between E. 18th Street and E. 22nd Street and to install Stop Control signs for these T-intersections (TSC No. 2020-19). (Engineering/Public Works).
- 10. Resolution of the City Council of the City of National City authorizing the installation of red curb "No Parking" at the intersection of Division Street and Dahlia Drive to enhance visibility at the intersection (TSC No. 2020-20). (Engineering/Public Works).
- 11. Approve the Local Appointments List Maddy Act Requirement. (City Clerk)