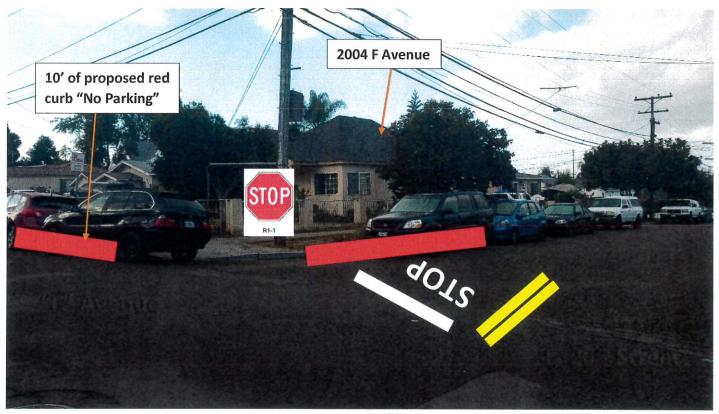

#### **CONSENT CALENDAR**

- 7. Motion of the City Council of the City of National City approving the waiving of the reading of the text of the Ordinances or Resolutions that are having a Public Hearing considered at this meeting and providing that such Ordinances or Resolutions shall be introduced and/or adopted after a reading of the title only. (City Clerk)
- 8. Resolution of the City Council of the City of National City: 1) ratifying the acceptance of the California Library Literacy Services (CLLS) Grant in the amount of \$37,973 to fund the National City Public Library's Literacy Services Program for FY2021; and 2) authorizing the establishment of a Library Grant Fund appropriation in the amount of \$37,973 and corresponding revenue budget. (Library)
- 9. Resolution of the City Council of the City of National City authorizing the installation of red curb "No Parking" to enhance visibility at the intersections of "F" Avenue between E. 18th Street and E. 22nd Street and to install Stop Control signs for these T-intersections (TSC No. 2020-19). (Engineering/Public Works).
- 10. Resolution of the City Council of the City of National City authorizing the installation of red curb "No Parking" at the intersection of Division Street and Dahlia Drive to enhance visibility at the intersection (TSC No. 2020-20). (Engineering/Public Works).
- 11. Approve the Local Appointments List Maddy Act Requirement. (City Clerk)