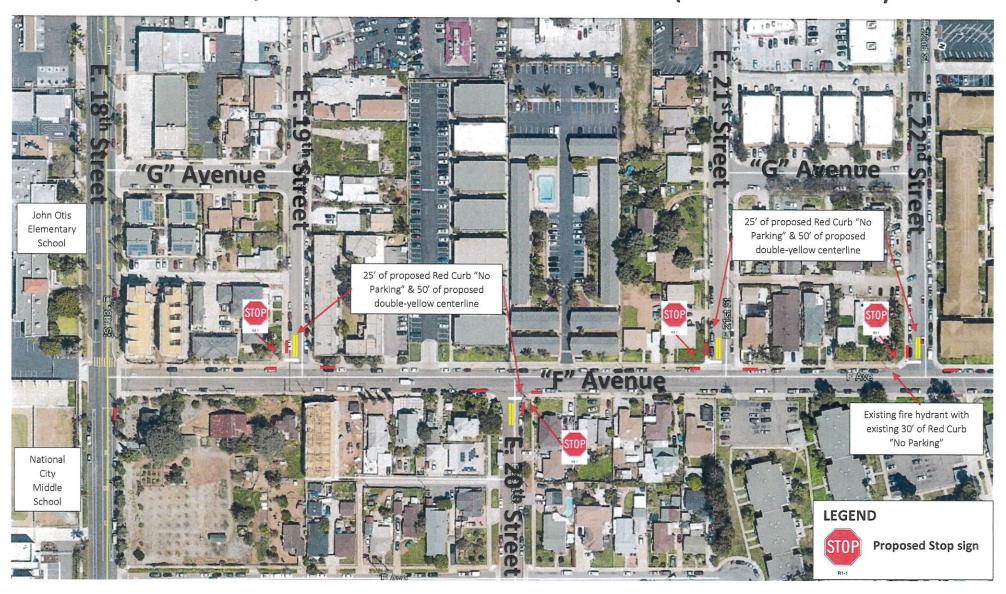

#### **CONSENT CALENDAR**

- 7. Motion of the City Council of the City of National City approving the waiving of the reading of the text of the Ordinances or Resolutions that are having a Public Hearing considered at this meeting and providing that such Ordinances or Resolutions shall be introduced and/or adopted after a reading of the title only. (City Clerk)
- 8. Resolution of the City Council of the City of National City: 1) ratifying the acceptance of the California Library Literacy Services (CLLS) Grant in the amount of \$37,973 to fund the National City Public Library's Literacy Services Program for FY2021; and 2) authorizing the establishment of a Library Grant Fund appropriation in the amount of \$37,973 and corresponding revenue budget. (Library)
- 9. Resolution of the City Council of the City of National City authorizing the installation of red curb "No Parking" to enhance visibility at the intersections of "F" Avenue between E. 18th Street and E. 22nd Street and to install Stop Control signs for these T-intersections (TSC No. 2020-19). (Engineering/Public Works).
- 10. Resolution of the City Council of the City of National City authorizing the installation of red curb "No Parking" at the intersection of Division Street and Dahlia Drive to enhance visibility at the intersection (TSC No. 2020-20). (Engineering/Public Works).
- 11. Approve the Local Appointments List Maddy Act Requirement. (City Clerk)