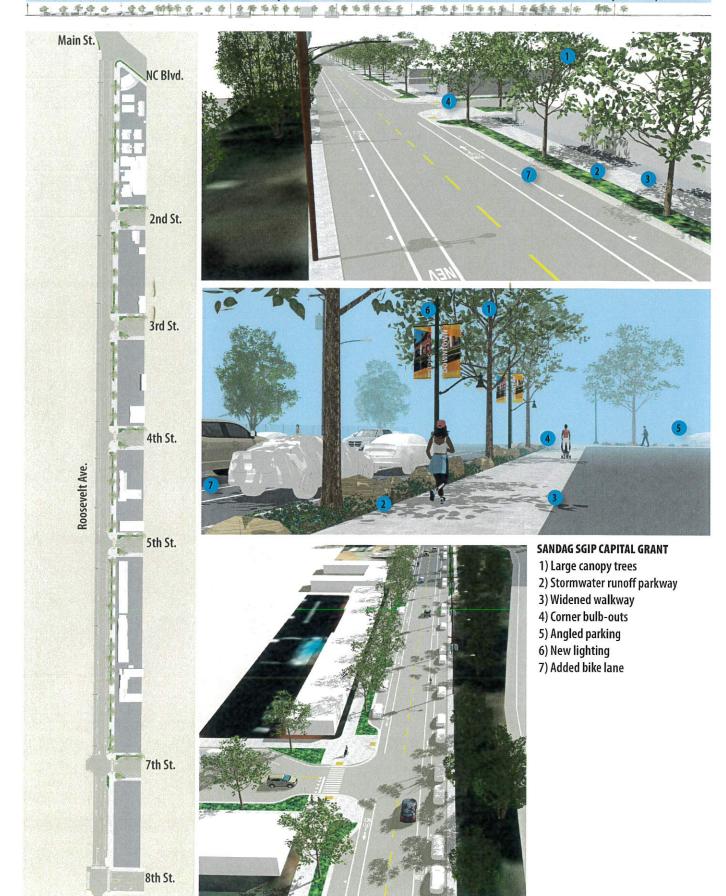

#### NON CONSENT RESOLUTIONS

- 13. Resolution of the City Council of the City of National City approving the salary schedule for the Part-Time and Seasonal employee classifications effective January 1, 2021. (Human Resources)
- 14. Resolution of the City Council of the City of National City: 1) awarding a contract to Tri Group Construction and Development, Inc. in the amount of \$2,049,491 for the Roosevelt Smart Growth Corridor Project, CIP No. 19-19;

2) authorizing a 25% contingency in the amount of \$512,485 for any unforeseen changes; and 3) authorizing the Mayor to execute the contract. (Engineering/Public Works)