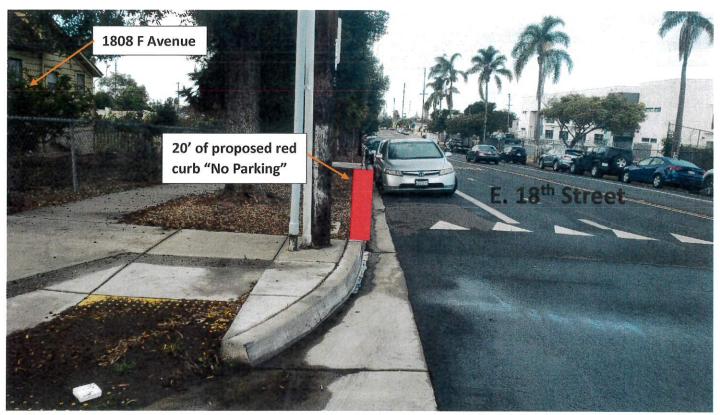

#### **CONSENT CALENDAR**

- 7. Motion of the City Council of the City of National City approving the waiving of the reading of the text of the Ordinances or Resolutions that are having a Public Hearing considered at this meeting and providing that such Ordinances or Resolutions shall be introduced and/or adopted after a reading of the title only. (City Clerk)
- 8. Resolution of the City Council of the City of National City: 1) ratifying the acceptance of the California Library Literacy Services (CLLS) Grant in the amount of \$37,973 to fund the National City Public Library's Literacy Services Program for FY2021; and 2) authorizing the establishment of a Library Grant Fund appropriation in the amount of \$37,973 and corresponding revenue budget. (Library)
- 9. Resolution of the City Council of the City of National City authorizing the installation of red curb "No Parking" to enhance visibility at the intersections of "F" Avenue between E. 18th Street and E. 22nd Street and to install Stop Control signs for these T-intersections (TSC No. 2020-19). (Engineering/Public Works).
- 10. Resolution of the City Council of the City of National City authorizing the installation of red curb "No Parking" at the intersection of Division Street and Dahlia Drive to enhance visibility at the intersection (TSC No. 2020-20). (Engineering/Public Works).
- 11. Approve the Local Appointments List Maddy Act Requirement. (City Clerk)