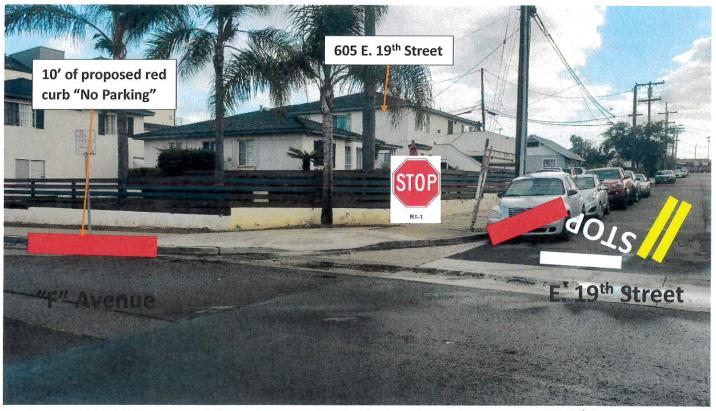

#### **CONSENT CALENDAR**

- 7. Motion of the City Council of the City of National City approving the waiving of the reading of the text of the Ordinances or Resolutions that are having a Public Hearing considered at this meeting and providing that such Ordinances or Resolutions shall be introduced and/or adopted after a reading of the title only. (City Clerk)
- 8. Resolution of the City Council of the City of National City: 1) ratifying the acceptance of the California Library Literacy Services (CLLS) Grant in the amount of \$37,973 to fund the National City Public Library's Literacy Services Program for FY2021; and 2) authorizing the establishment of a Library Grant Fund appropriation in the amount of \$37,973 and corresponding revenue budget. (Library)
- 9. Resolution of the City Council of the City of National City authorizing the installation of red curb "No Parking" to enhance visibility at the intersections of "F" Avenue between E. 18th Street and E. 22nd Street and to install Stop Control signs for these T-intersections (TSC No. 2020-19). (Engineering/Public Works).
- 10. Resolution of the City Council of the City of National City authorizing the installation of red curb "No Parking" at the intersection of Division Street and Dahlia Drive to enhance visibility at the intersection (TSC No. 2020-20). (Engineering/Public Works).
- 11. Approve the Local Appointments List Maddy Act Requirement. (City Clerk)