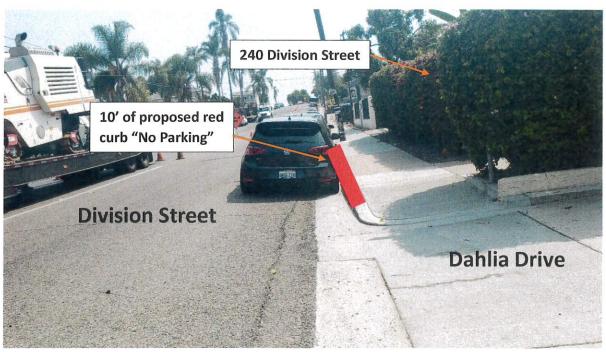

#### **CONSENT CALENDAR**

- 7. Motion of the City Council of the City of National City approving the waiving of the reading of the text of the Ordinances or Resolutions that are having a Public Hearing considered at this meeting and providing that such Ordinances or Resolutions shall be introduced and/or adopted after a reading of the title only. (City Clerk)
- 8. Resolution of the City Council of the City of National City: 1) ratifying the acceptance of the California Library Literacy Services (CLLS) Grant in the amount of \$37,973 to fund the National City Public Library's Literacy Services Program for FY2021; and 2) authorizing the establishment of a Library Grant Fund appropriation in the amount of \$37,973 and corresponding revenue budget. (Library)
- 9. Resolution of the City Council of the City of National City authorizing the installation of red curb "No Parking" to enhance visibility at the intersections of "F" Avenue between E. 18th Street and E. 22nd Street and to install Stop Control signs for these T-intersections (TSC No. 2020-19). (Engineering/Public Works).
- 10. Resolution of the City Council of the City of National City authorizing the installation of red curb "No Parking" at the intersection of Division Street and Dahlia Drive to enhance visibility at the intersection (TSC No. 2020-20). (Engineering/Public Works).
- 11. Approve the Local Appointments List Maddy Act Requirement. (City Clerk)