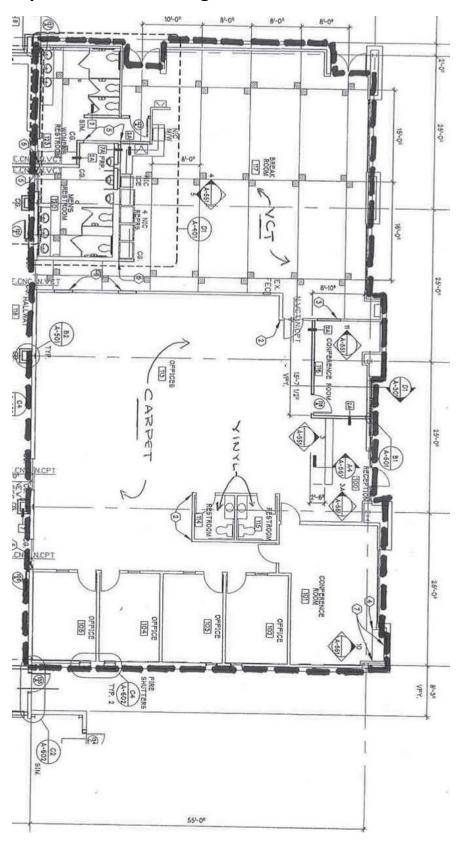

х              | х                                                                                                      | х                                                                                                      | No Service                 | No Service              |

<sup>\*</sup>City Hall Basement shall have all services completed semi-annually

<sup>\*\*</sup>Scheduled carpet shampooing, floor stripping & waxing, and window cleaning can be scheduled during normal working hours

### **ATTACHMENT G – DETAIL DRAWINGS**

# **DETAIL DRAWINGS**

### City Hall – Main Floor



## **City Hall Basement**





City Hall Annex 210 W. 6<sup>th</sup> Avenue

DD 2

## Frost Municipal Service Building – Overview



### Frost Municipal Services Building – Main Floor – Administrative Area



### Frost Municipal Services Building – Main Floor – Central Area



## Frost Municipal Services Building – Main Floor – Crew Area



## Frost Municipal Services Building – Upstairs (Engineering Area)



### **Purchasing Division**



### **Kennewick Police Station – First Floor**



### **Kennewick Police Station – Second Floor**



### **Kennewick Library**



### **Kennewick Library – DD6-4 Detail**



### **Keewaydin Community Center**



### **Water Treatment Plant**



### **Waste Water Treatment Plant**



### **Southridge – Numerica Pavilion – Lobby/Restrooms/Dressing Rooms**



#### **Southridge – Numerica Pavilion – Gymnasium Floors**



#### Southridge – Numerica Pavilion – Stairwells and 2<sup>nd</sup> Floor





#### Kennewick Fire Station #2 - South Side



#### Kennewick F