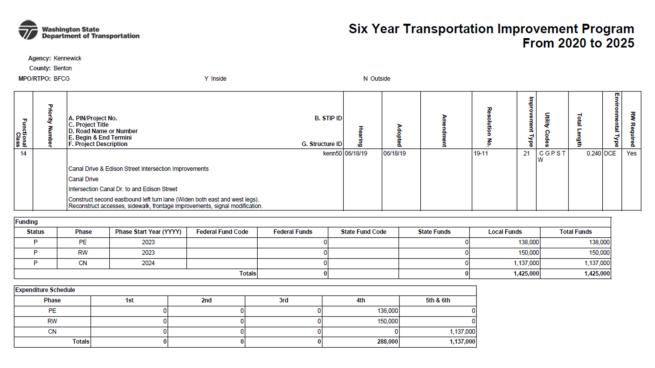

# 6. PUBLIC HEARINGS/MEETINGS

- a. Ordinance 5980: Right-of-Way Vacation at 7640 and 7641 W. Hildebrand Blvd.
- b. <u>Resolution 22-10</u>: Adopting the Six-Year Transportation Improvement Plan (2023-2028)