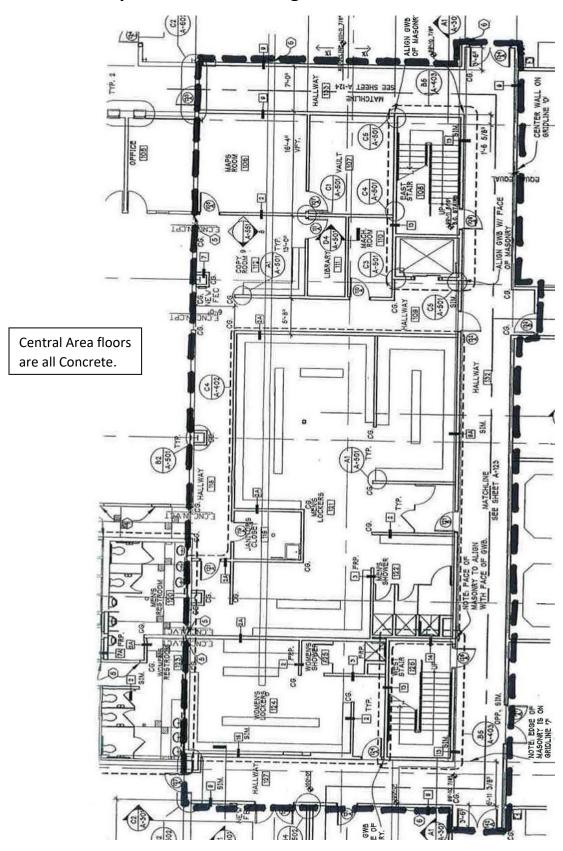

| х                                                                                                      | No Service                 | No Service              |

<sup>\*</sup>City Hall Basement shall have all services completed semi-annually

<sup>\*\*</sup>Scheduled carpet shampooing, floor stripping & waxing, and window cleaning can be scheduled during normal working hours

### **ATTACHMENT G – DETAIL DRAWINGS**

# **DETAIL DRAWINGS**

### City Hall – Main Floor



## **City Hall Basement**





City Hall Annex 210 W. 6<sup>th</sup> Avenue

DD 2

## Frost Municipal Service Building – Overview



### Frost Municipal Services Building – Main Floor – Administrative Area



### Frost Municipal Services Building – Main Floor – Central Area



## Frost Municipal Services Building – Main Floor – Crew Area



## Frost Municipal Services Building – Upstairs (Engineering Area)



### **Purchasing Division**



### **Kennewick Police Station – First Floor**



### **Kennewick Police Station – Second Floor**



### **Kennewick Library**



### **Kennewick Library – DD6-4 Detail**



### **Keewaydin Community Center**



### **Water Treatment Plant**



### **Waste Water Treatment Plant**



### **Southridge – Numerica Pavilion – Lobby/Restrooms/Dressing Rooms**



#### **Southridge – Numerica Pavilion – Gymnasium Floors**



#### Southridge – Numerica Pavilion – Stairwells and 2<sup>nd</sup> Floor





#### Kennewick Fire Station #2 - South Side



#### Kennewick Fire Station #2 - North Side









#### **Kennewick Activity Center