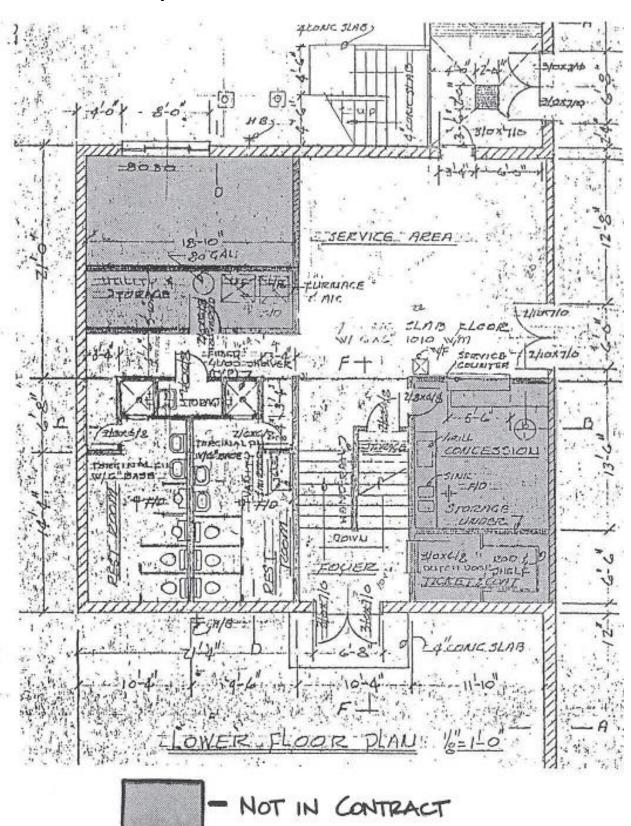

# 7. NEW BUSINESS

- a. Motion to award contract 22-014 (Fire Station 1) to Banlin Construction in the total amount of \$10,406,575.
- b. (1) Ordinance 5981: Unspent Proceeds from 2020 Limited Tax General Obligation Bonds
  - (2) Ordinance 5982: 2022 Limited Tax General Obligation Bonds