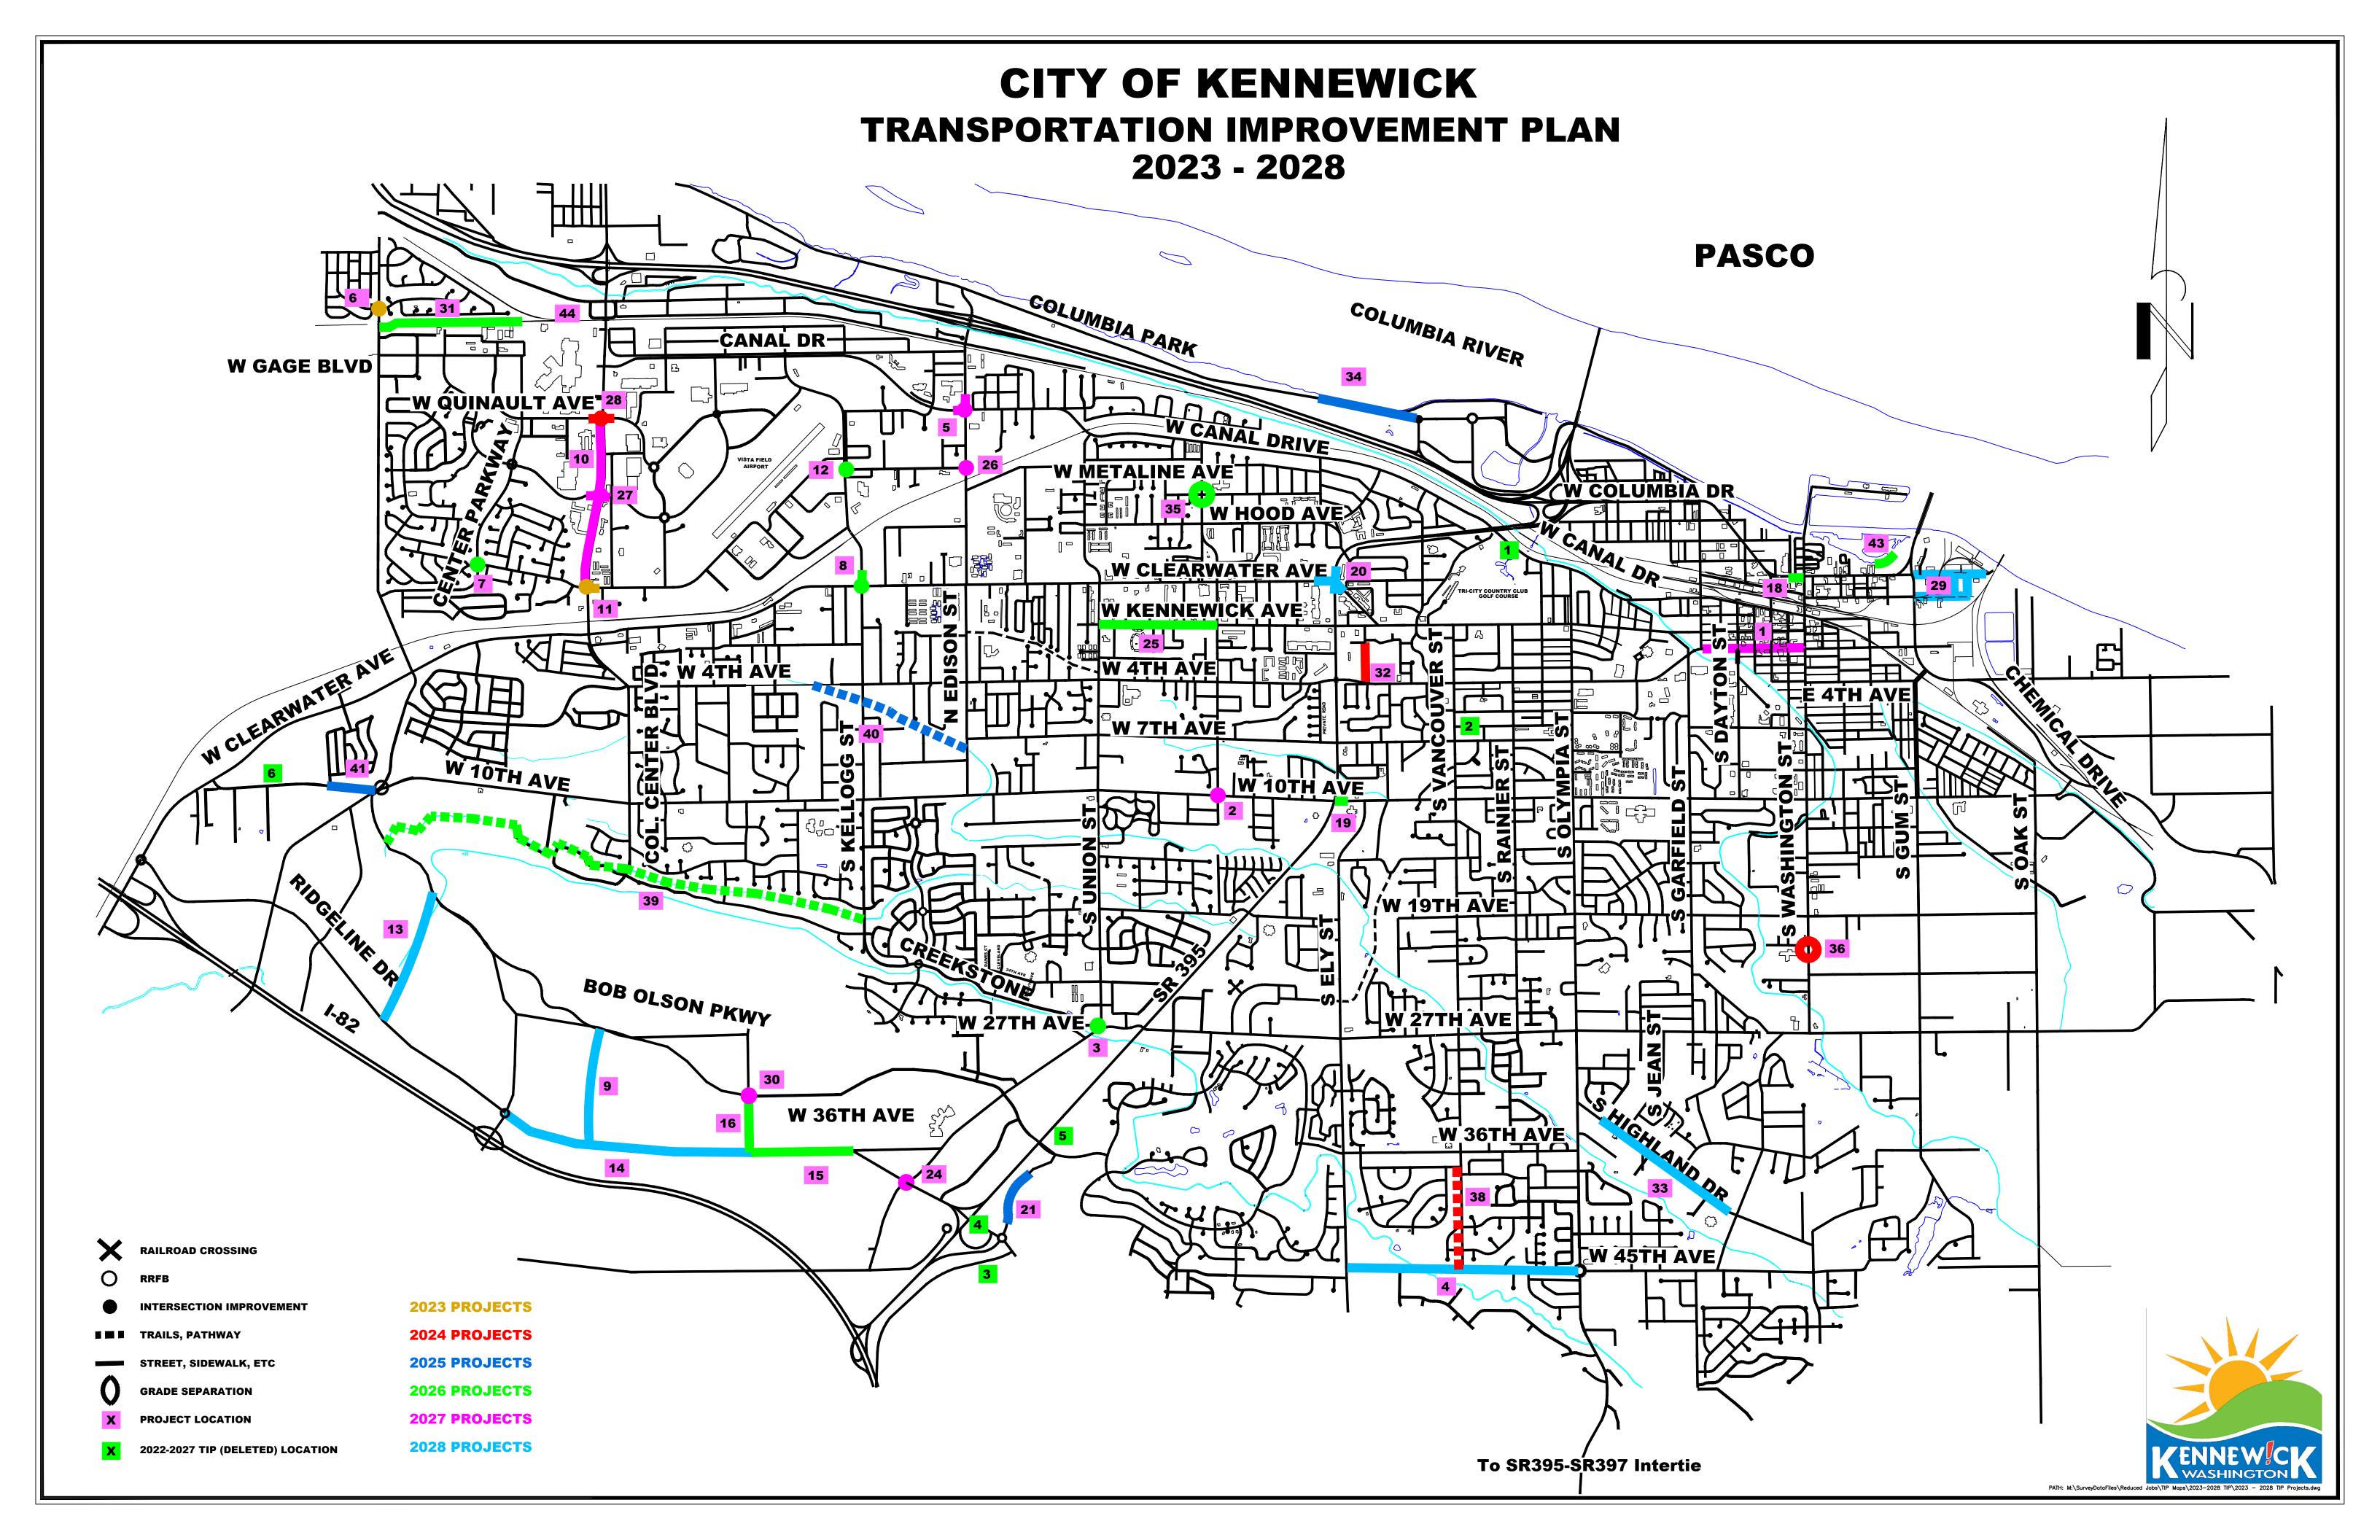

# 6. PUBLIC HEARINGS/MEETINGS

- a. Ordinance 5980: Right-of-Way Vacation at 7640 and 7641 W. Hildebrand Blvd.
- b. <u>Resolution 22-10</u>: Adopting the Six-Year Transportation Improvement Plan (2023-2028)