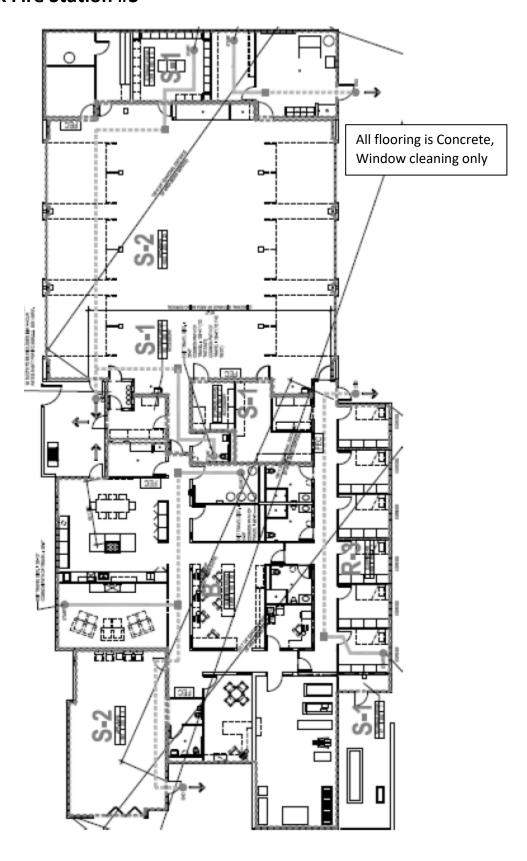

# 7. NEW BUSINESS

- a. Motion to award contract 22-014 (Fire Station 1) to Banlin Construction in the total amount of \$10,406,575.
- b. (1) Ordinance 5981: Unspent Proceeds from 2020 Limited Tax General Obligation Bonds
  - (2) Ordinance 5982: 2022 Limited Tax General Obligation Bonds