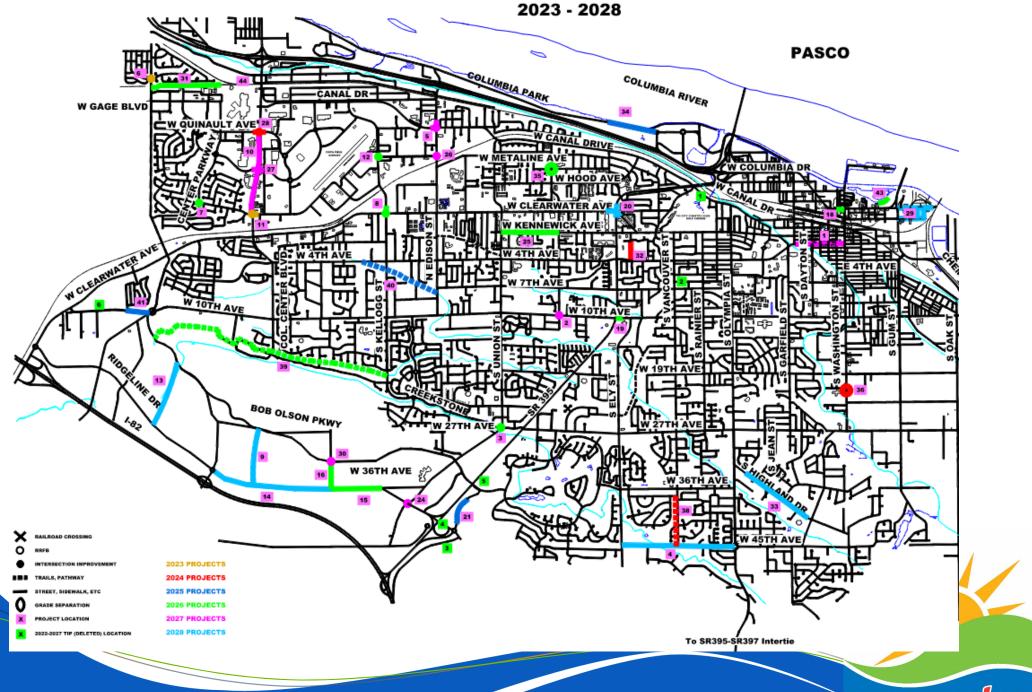

# 6. PUBLIC HEARINGS/MEETINGS

- a. Ordinance 5980: Right-of-Way Vacation at 7640 and 7641 W. Hildebrand Blvd.
- b. <u>Resolution 22-10</u>: Adopting the Six-Year Transportation Improvement Plan (2023-2028)