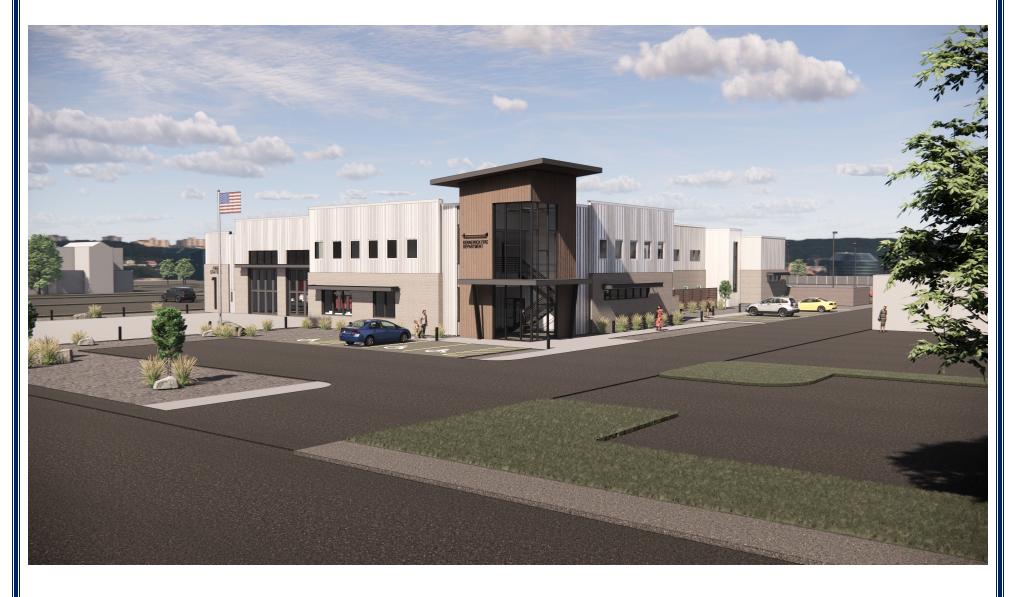

# 7. NEW BUSINESS

- a. Motion to award contract 22-014 (Fire Station 1) to Banlin Construction in the total amount of \$10,406,575.
- b. (1) Ordinance 5981: Unspent Proceeds from 2020 Limited Tax General Obligation Bonds
  - (2) Ordinance 5982: 2022 Limited Tax General Obligation Bonds