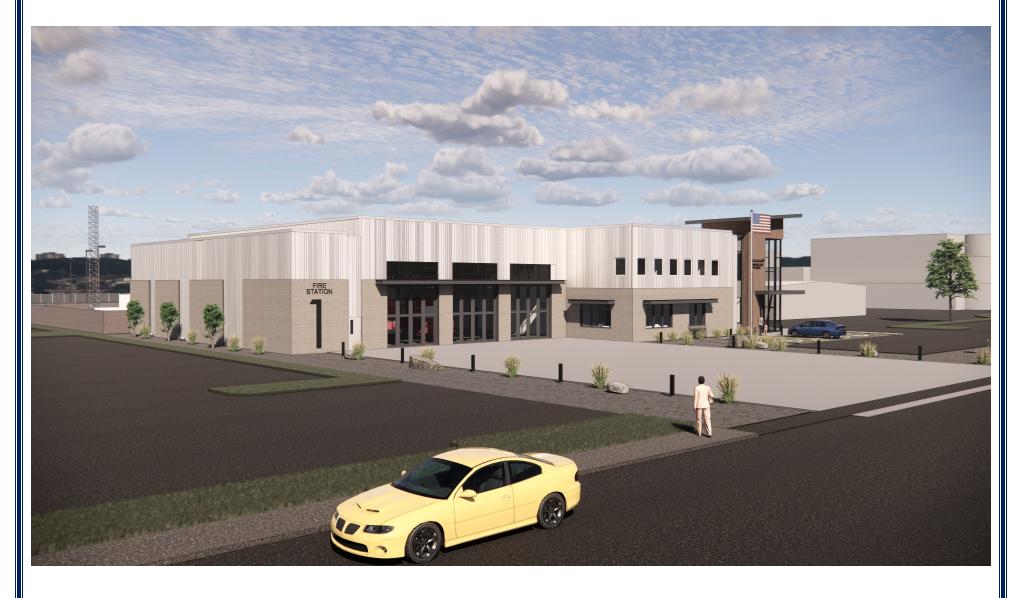

# 7. NEW BUSINESS

- a. Motion to award contract 22-014 (Fire Station 1) to Banlin Construction in the total amount of \$10,406,575.
- b. (1) Ordinance 5981: Unspent Proceeds from 2020 Limited Tax General Obligation Bonds
  - (2) Ordinance 5982: 2022 Limited Tax General Obligation Bonds