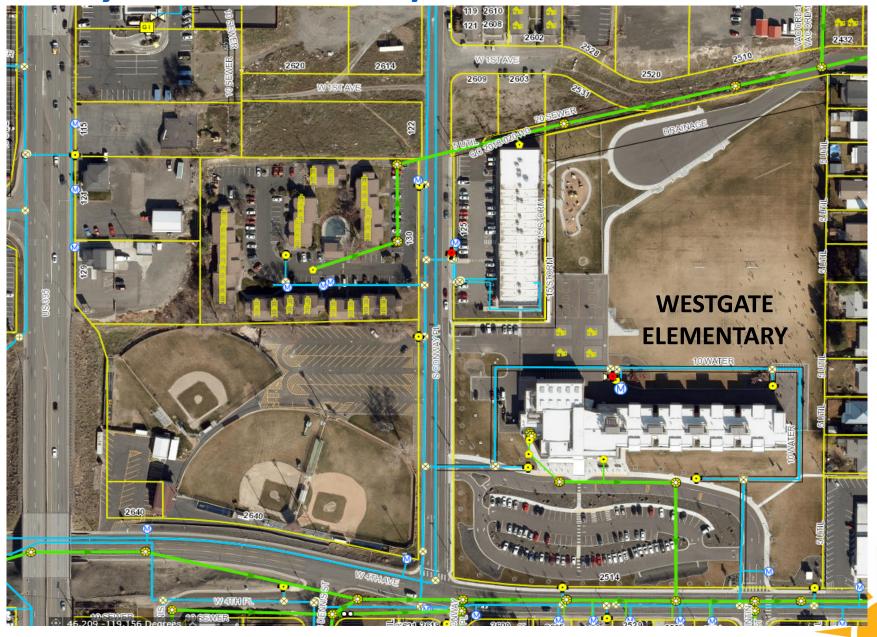

# 6. PUBLIC HEARINGS/MEETINGS

- a. Ordinance 5980: Right-of-Way Vacation at 7640 and 7641 W. Hildebrand Blvd.
- b. <u>Resolution 22-10</u>: Adopting the Six-Year Transportation Improvement Plan (2023-2028)