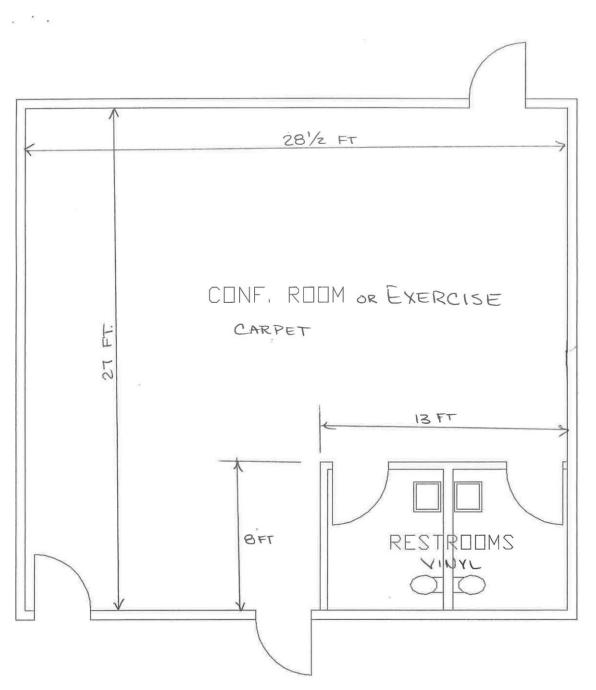

| х                                                                                                         | х                                | х                    | х              | х                                                                                                      | х                                                                                                      | No Service                 | No Service              |

<sup>\*</sup>City Hall Basement shall have all services completed semi-annually

<sup>\*\*</sup>Scheduled carpet shampooing, floor stripping & waxing, and window cleaning can be scheduled during normal working hours

### **ATTACHMENT G – DETAIL DRAWINGS**

# **DETAIL DRAWINGS**

### City Hall – Main Floor



## **City Hall Basement**





City Hall Annex 210 W. 6<sup>th</sup> Avenue

DD 2

## Frost Municipal Service Building – Overview



### Frost Municipal Services Building – Main Floor – Administrative Area



### Frost Municipal Services Building – Main Floor – Central Area



## Frost Municipal Services Building – Main Floor – Crew Area



## Frost Municipal Services Building – Upstairs (Engineering Area)



### **Purchasing Division**



### **Kennewick Police Station – First Floor**



### **Kennewick Police Station – Second Floor**



### **Kennewick Library**



### **Kennewick Library – DD6-4 Detail**



### **Keewaydin Community Center**



### **Water Treatment Plant**



### **Waste Water Treatment Plant**



### **Southridge – Numerica Pavilion – Lobby/Restrooms/Dressing Rooms**



#### **Southridge – Numeri