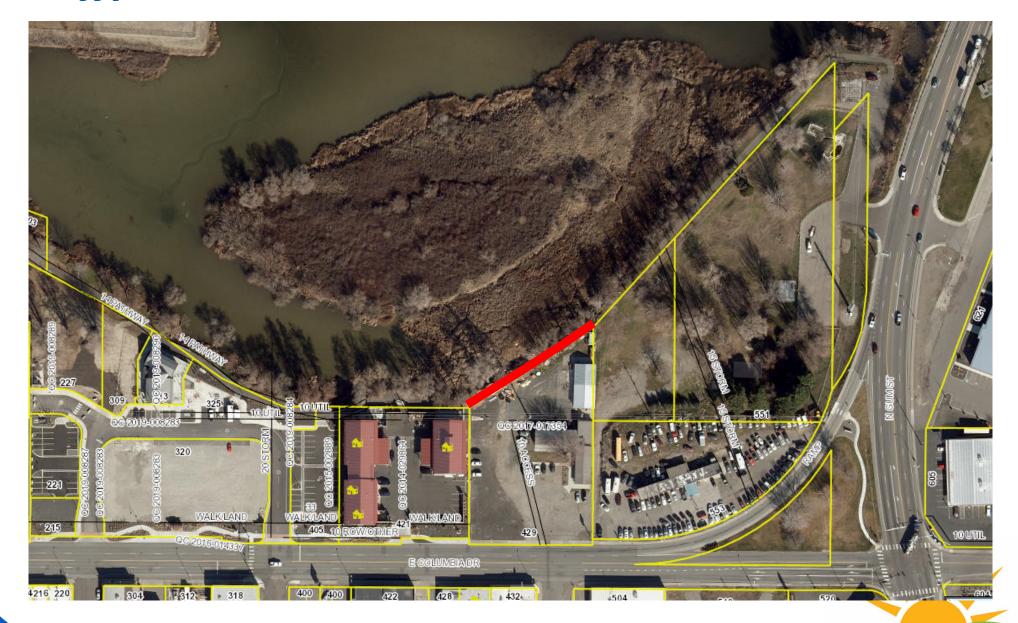

# 6. PUBLIC HEARINGS/MEETINGS

- a. Ordinance 5980: Right-of-Way Vacation at 7640 and 7641 W. Hildebrand Blvd.
- b. <u>Resolution 22-10</u>: Adopting the Six-Year Transportation Improvement Plan (2023-2028)