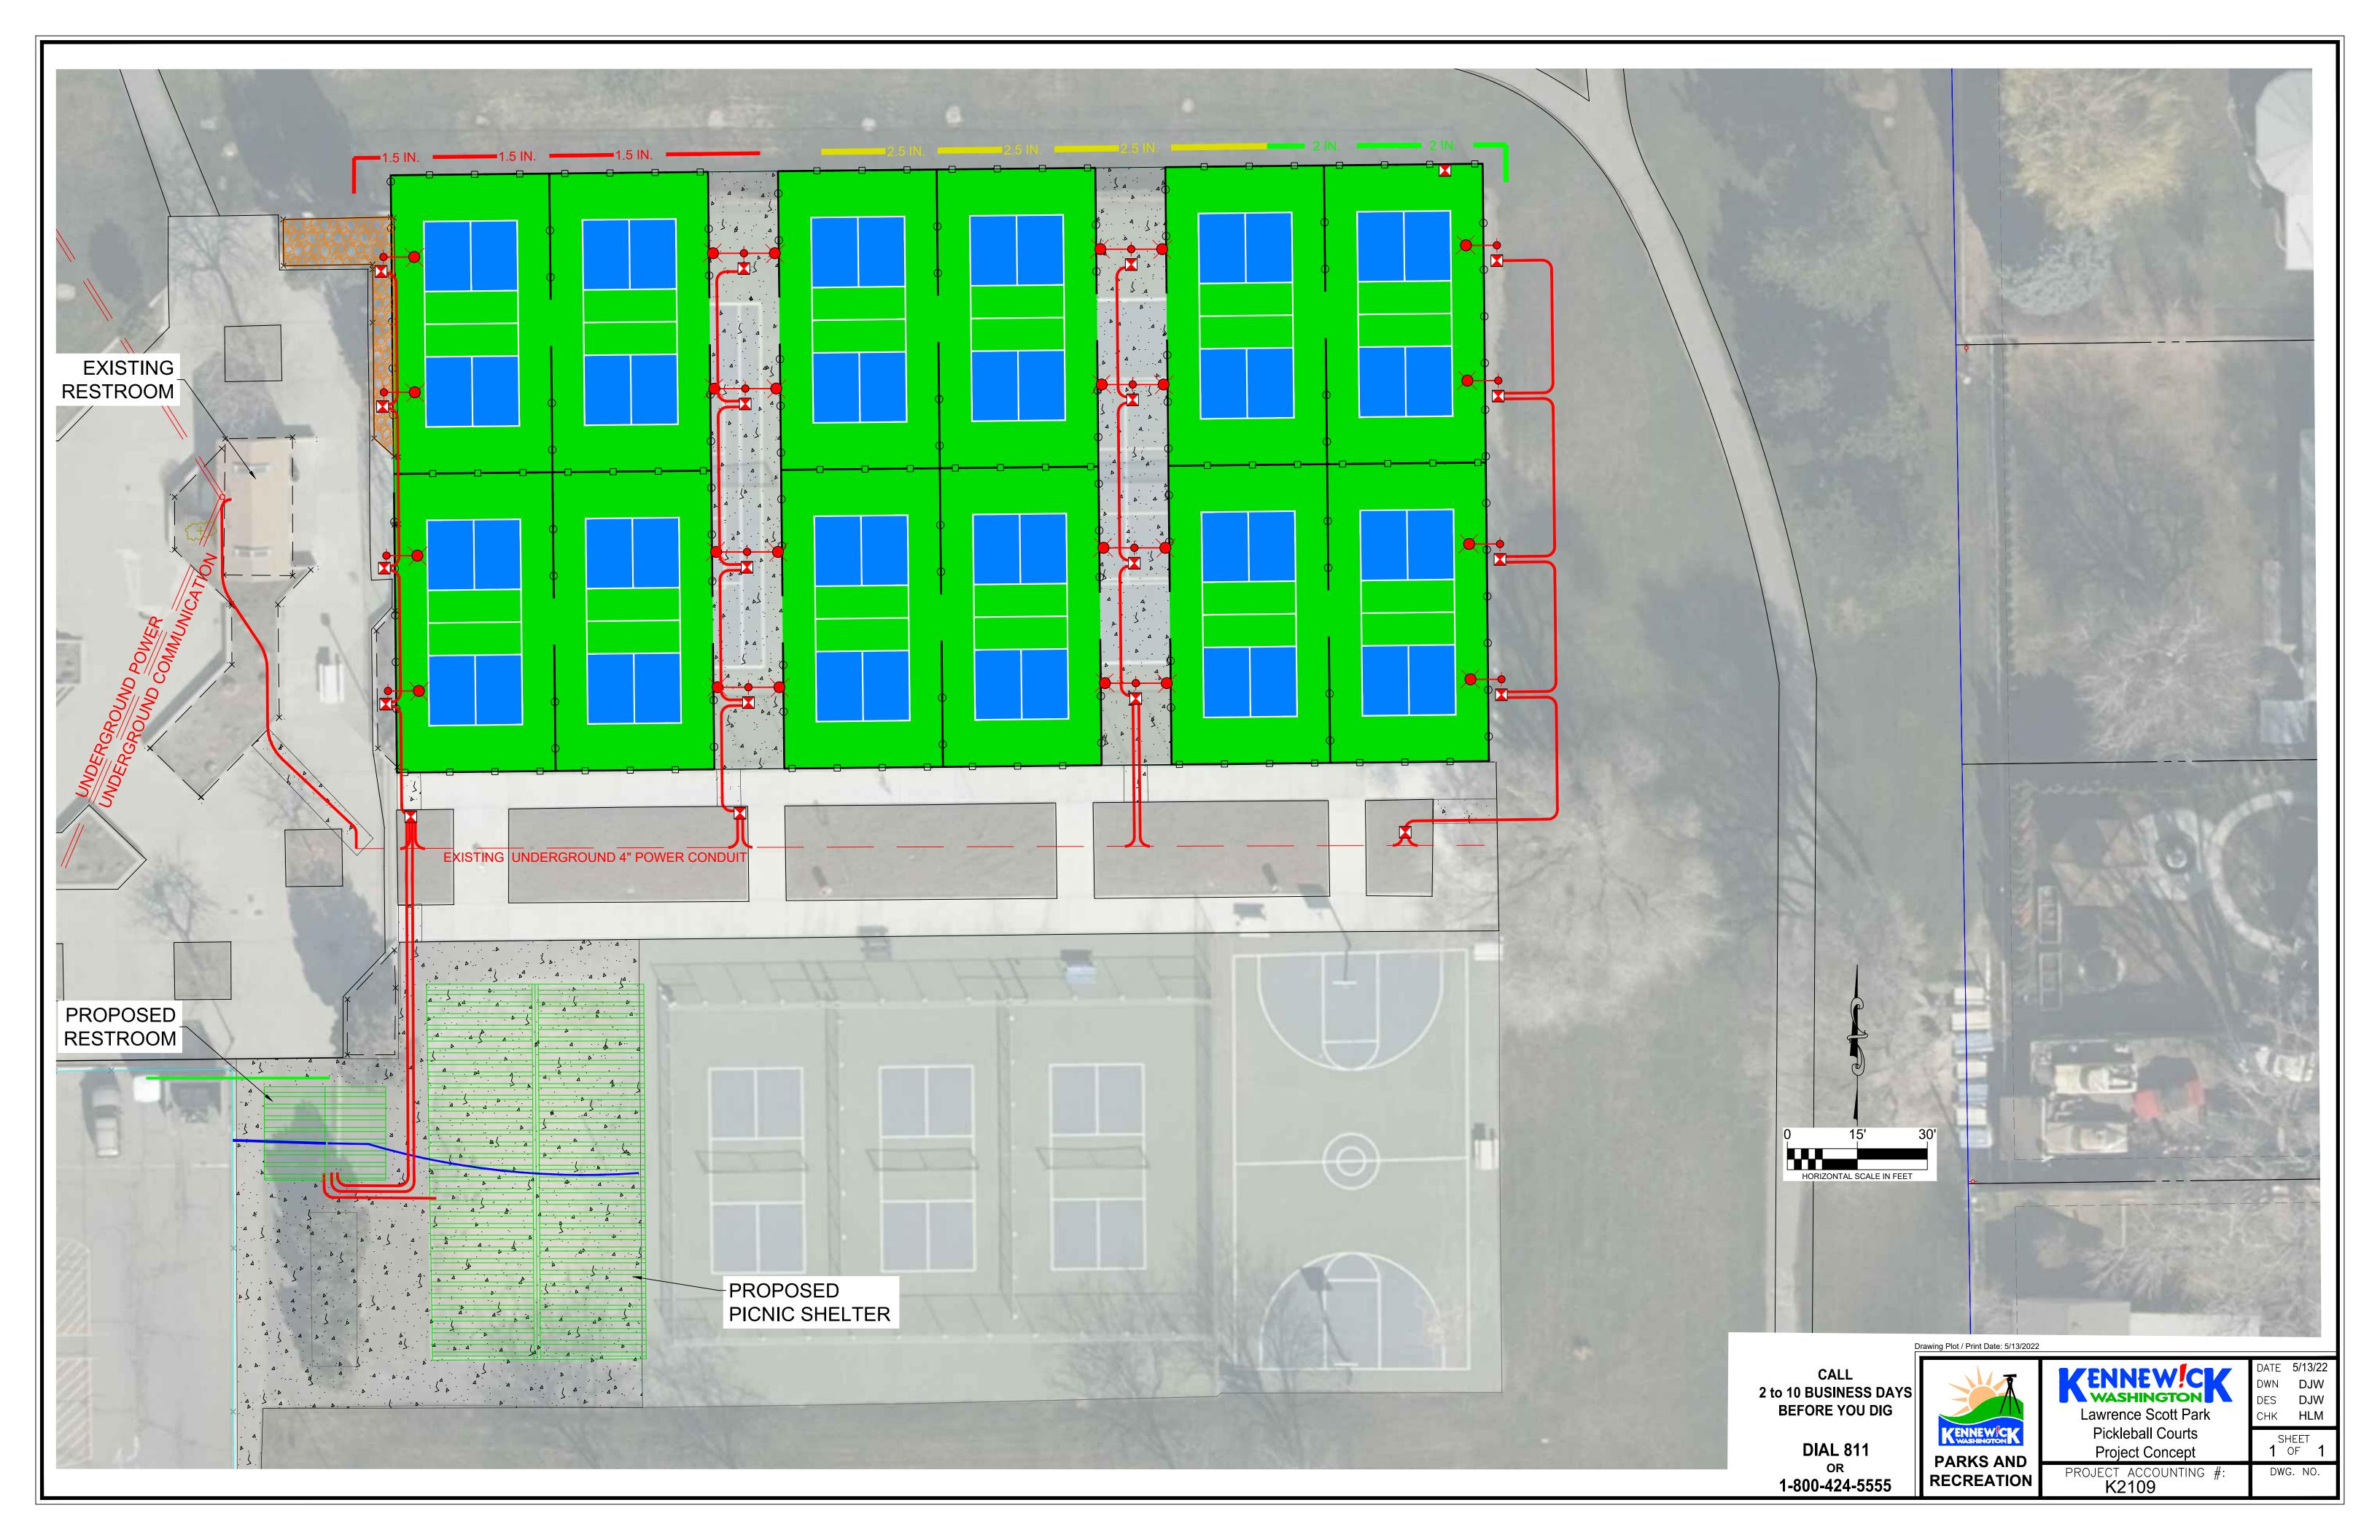

- a. Minutes of Regular Meeting of May 3, 2022.
- b. Motion to approve Claims Roster for the Columbia Park Golf Course Account for March 2022.
- c. Motion to approve Payroll Roster for April 30, 2022.
- d. Motion to award Contract 22-021 (City Janitorial Services) to Intermountain Cleaning Service, Inc. for \$229,986 for one year (and up to \$1,246,218 with four option years) and authorize the City Manager to sign the contract.
- e. Motion to approve the Annual Complete Streets Report.
- f. Motion to confirm the appointment of Andrew Kottkamp as Hearing Examiner and authorize the City Manager to enter into the proposed contract for Hearing Examiner services.
- g. Motion to authorize the City Manager to sign the Northwest HIDTA contractor agreement for Drug Intelligence Officer services.
- h. Motion o award Contract P2123 2022 Asphalt Overlay Contract to Inland Asphalt Company in the amount of \$1,496,967.75, plus a 10% contingency amount of \$149,696.78, for a total amount of \$1,646,664.53.
- Motion to authorize the Mayor to sign Local Agency Agreement Supplement No. 3 and Project Prospectus with the Washington State Department of Transportation to authorize construction funding for the Steptoe/Gage Intersection Project.
- j. Motion to award Contract K2109 Lawrence Scott Park Pickleball Complex to Goodman & Mehlenbacher in the amount of \$1,330,652.18, plus a 10% contingency amount of \$133,065.21, for a total amount of \$1,463,717.40.