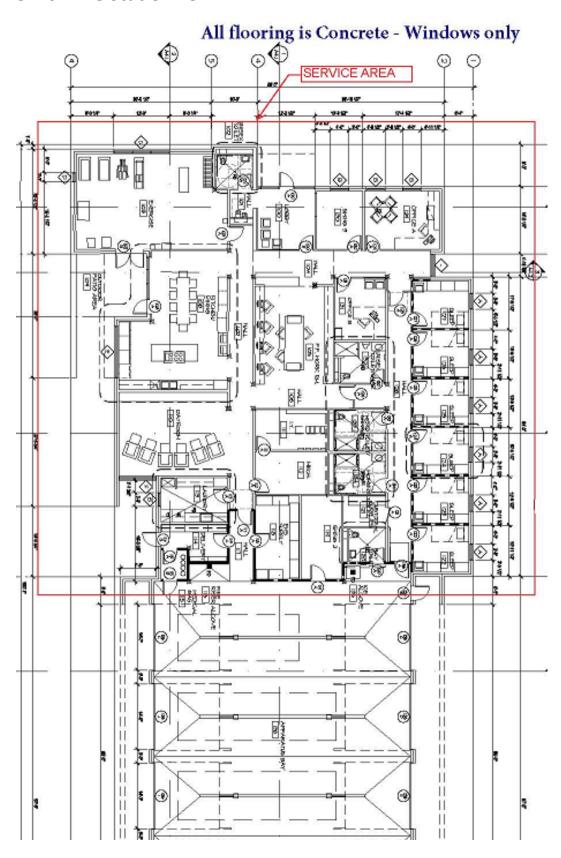

# 7. NEW BUSINESS

- a. Motion to award contract 22-014 (Fire Station 1) to Banlin Construction in the total amount of \$10,406,575.
- b. (1) Ordinance 5981: Unspent Proceeds from 2020 Limited Tax General Obligation Bonds
  - (2) Ordinance 5982: 2022 Limited Tax General Obligation Bonds