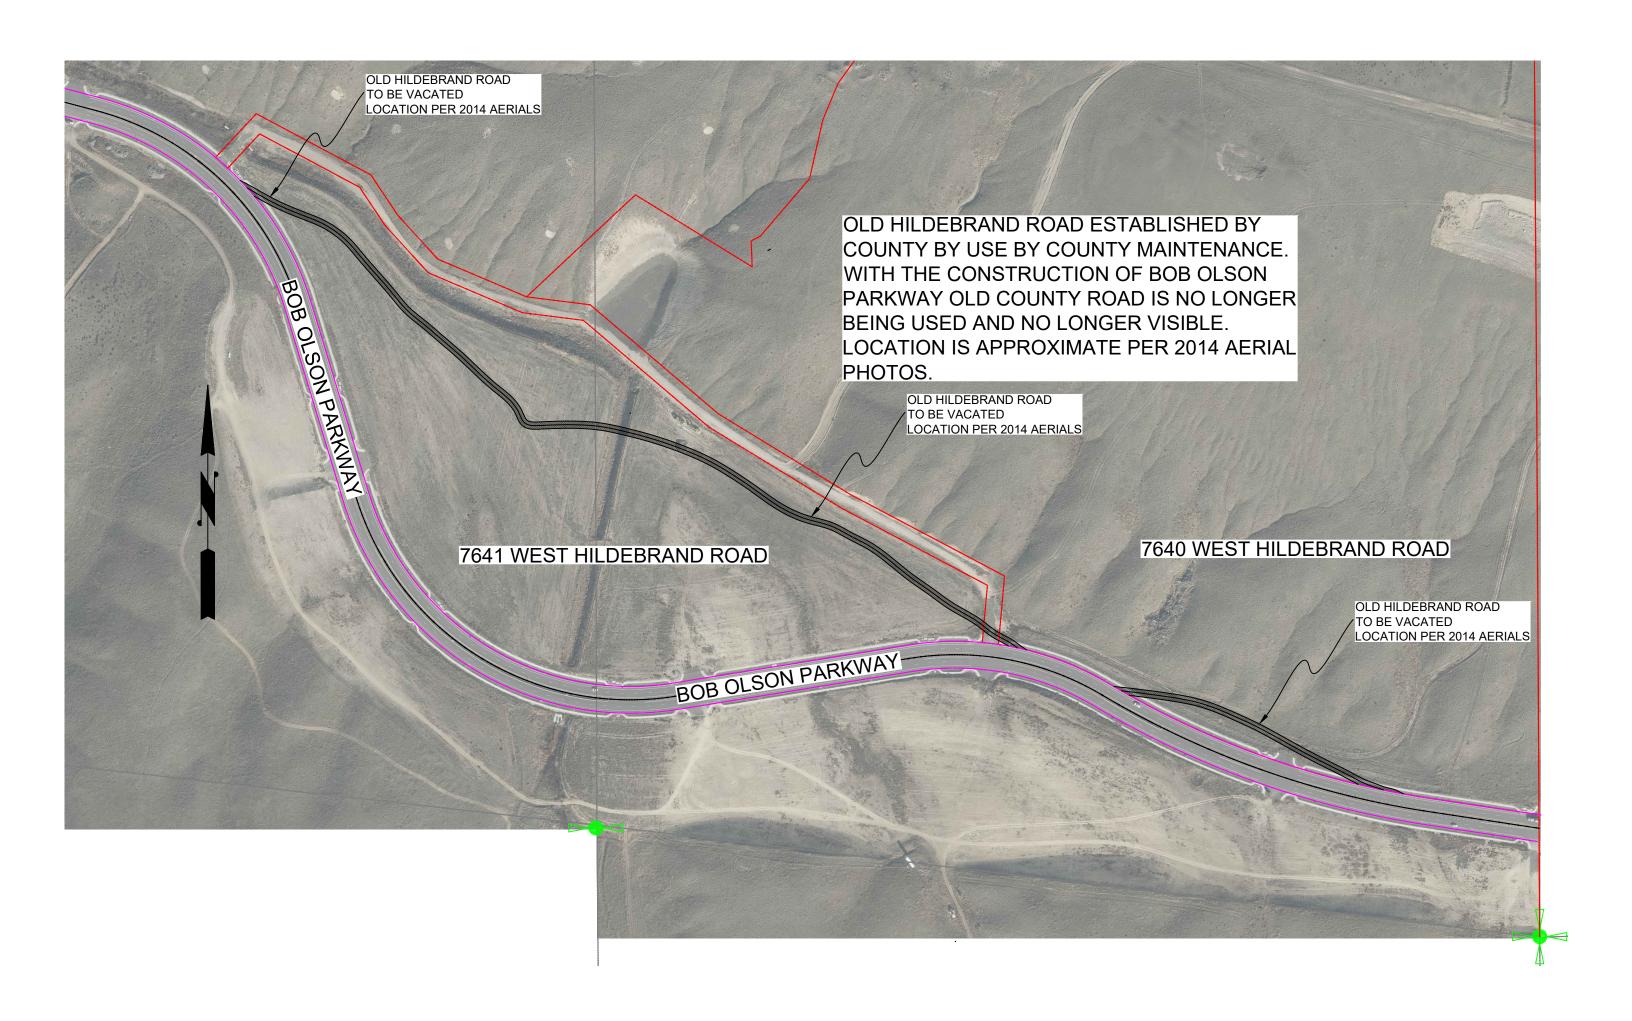

# 6. PUBLIC HEARINGS/MEETINGS

- a. Ordinance 5980: Right-of-Way Vacation at 7640 and 7641 W. Hildebrand Blvd.
- b. <u>Resolution 22-10</u>: Adopting the Six-Year Transportation Improvement Plan (2023-2028)