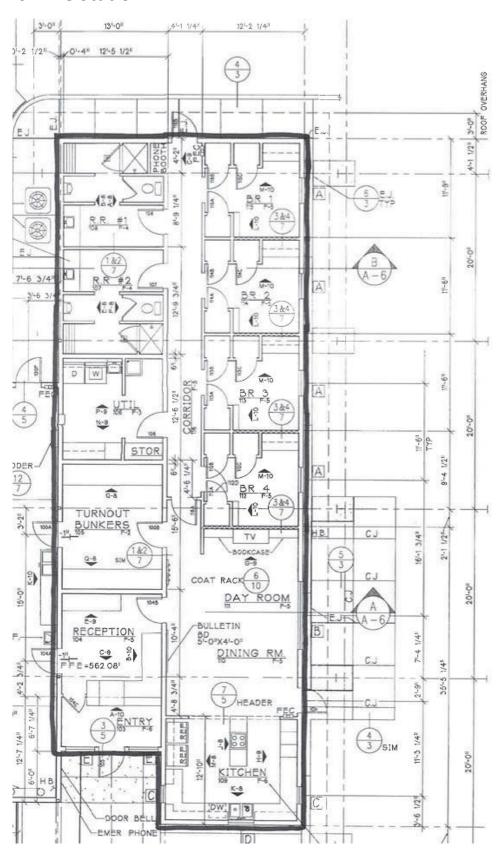

# 7. NEW BUSINESS

- a. Motion to award contract 22-014 (Fire Station 1) to Banlin Construction in the total amount of \$10,406,575.
- b. (1) Ordinance 5981: Unspent Proceeds from 2020 Limited Tax General Obligation Bonds
  - (2) Ordinance 5982: 2022 Limited Tax General Obligation Bonds