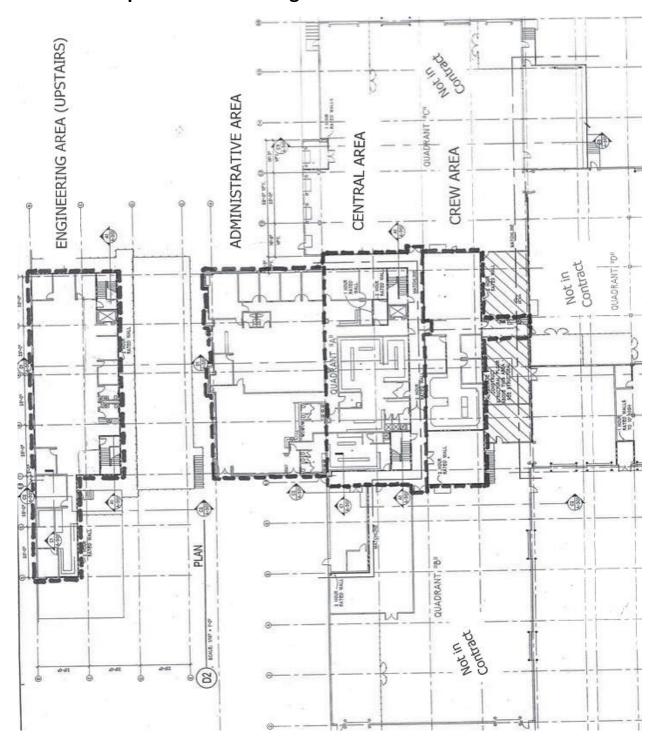

| х                                | х                    | х              | х                                                                                                      | х                                                                                                      | No Service                 | No Service              |

<sup>\*</sup>City Hall Basement shall have all services completed semi-annually

<sup>\*\*</sup>Scheduled carpet shampooing, floor stripping & waxing, and window cleaning can be scheduled during normal working hours

### **ATTACHMENT G – DETAIL DRAWINGS**

# **DETAIL DRAWINGS**

### City Hall – Main Floor



## **City Hall Basement**





City Hall Annex 210 W. 6<sup>th</sup> Avenue

DD 2

## Frost Municipal Service Building – Overview



### Frost Municipal Services Building – Main Floor – Administrative Area



### Frost Municipal Services Building – Main Floor – Central Area



## Frost Municipal Services Building – Main Floor – Crew Area



## Frost Municipal Services Building – Upstairs (Engineering Area)



### **Purchasing Division**



### **Kennewick Police Station – First Floor**



### **Kennewick Police Station – Second Floor**



### **Kennewick Library**



### **Kennewick Library – DD6-4 Detail**



### **Keewaydin Community Center**



### **Water Treatment Plant**



### **Waste Water Treatment Plant**



### **Southridge – Numerica Pavilion – Lobby/Restrooms/Dressing Rooms**



#### **Southridge – Numerica Pavilion – Gymnasium Floors**



#### Southridge – Numerica Pavilion – Stairwells and 2<sup>nd</sup