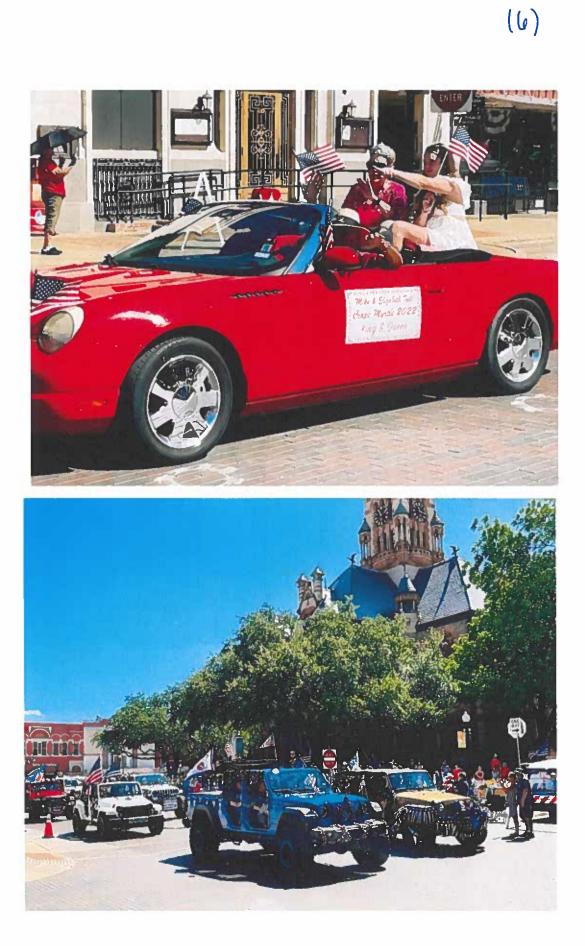

### **Crape Myrtle Festival and Parade**

In 1997, Waxahachie was designated the Crape Myrtle Capital of Texas after a yearslong effort to plant the colorful trees around the town. Today, these trees are in full bloom in early summer and locals and visitors alike celebrate with the annual Crape Myrtle Festival and Parade. Festivities include a tailgate party, concert (this year's show is a tribute to George Strait), fireworks display, kids' zone, and, of course, lots of pretty crape myrtles.