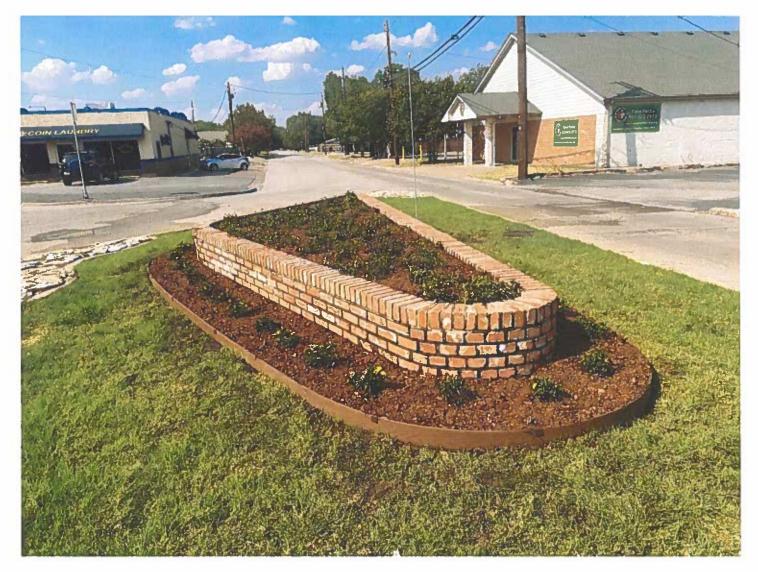

### **Completed Projects**

- Hwy 77/Ferris Avenue Project
  - The area was excavated and prepped for the Grass Cell Pavers. The permeable pavers were installed and filled with soil.

- o Buffalo Grass sod was installed and allowed to establish for 3 weeks.
- Seasonal color (Lantana Bandana Orange, Scaevola Surdiva Blue Violet mixed with Scaevola Blue Fan) was planted around the brick retaining wall and also on top of the retaining wall.

### Ferris Avenue Project Completed