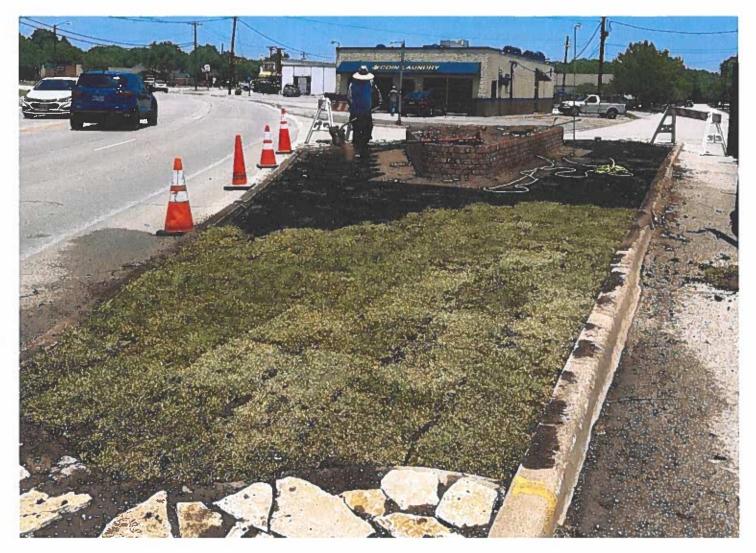

### **Completed Projects**

- Hwy 77/Ferris Avenue Project
  - The area was excavated and prepped for the Grass Cell Pavers. The permeable pavers were installed and filled with soil.

- o Buffalo Grass sod was installed and allowed to establish for 3 weeks.
- Seasonal color (Lantana Bandana Orange, Scaevola Surdiva Blue Violet mixed with Scaevola Blue Fan) was planted around the brick retaining wall and also on top of the retaining wall.

### 70,000 PSI per square foot Grass Cell Paver

### Grass Cell Paver and buffalo grass sod

### Ferris Avenue Project Completed