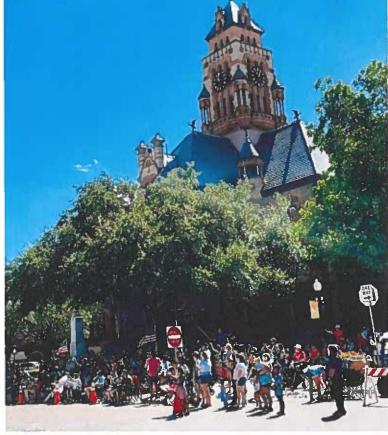

### **Crape Myrtle Festival and Parade**

In 1997, Waxahachie was designated the Crape Myrtle Capital of Texas after a yearslong effort to plant the colorful trees around the town. Today, these trees are in full bloom in early summer and locals and visitors alike celebrate with the annual Crape Myrtle Festival and Parade. Festivities include a tailgate party, concert (this year's show is a tribute to George Strait), fireworks display, kids' zone, and, of course, lots of pretty crape myrtles.