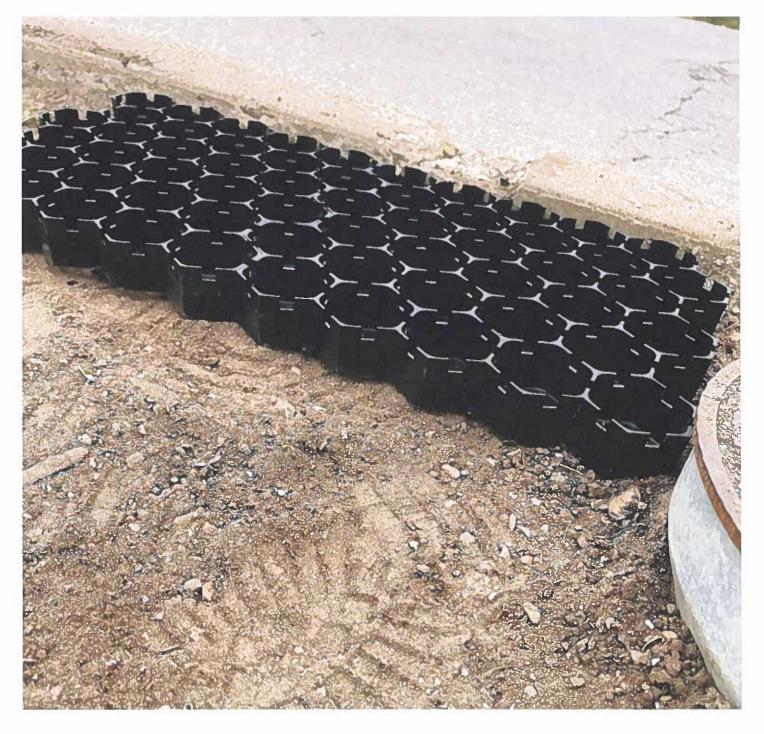

### **Completed Projects**

- Hwy 77/Ferris Avenue Project
  - The area was excavated and prepped for the Grass Cell Pavers. The permeable pavers were installed and filled with soil.

- o Buffalo Grass sod was installed and allowed to establish for 3 weeks.
- Seasonal color (Lantana Bandana Orange, Scaevola Surdiva Blue Violet mixed with Scaevola Blue Fan) was planted around the brick retaining wall and also on top of the retaining wall.

### 70,000 PSI per square foot Grass Cell Paver

### Grass Cell Paver and buffalo grass sod

### Ferris Avenue Project Completed