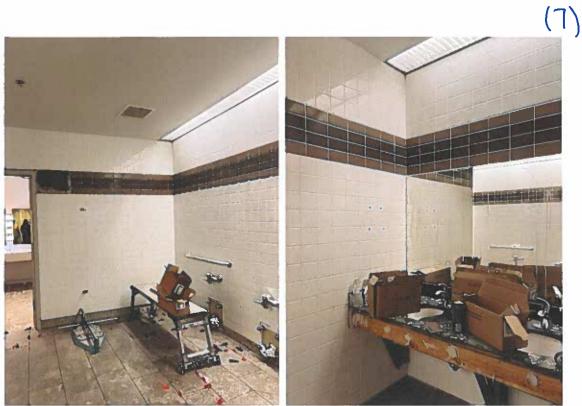

### **Facility**

- We have filled our part-time Event Coordinator; Ashley Alfaro joined the team on June 20<sup>th</sup> and is currently in training.
- Restroom/Dressing Room Renovations have started. They are currently working on the west set of restrooms and the Brides Room (small dressing room).
  - We have tentatively set calendar dates (workdays) aside thru the end of August to complete project. We will review at halfway point to see if dates need to be adjusted.

# (7)

Photo credit: WCC Staff

Photo credit: WCC Staff

Restroom Demo: Photo taken by WCC Staff

Restroom Demo/Tile Work: Photo taken by WCC Staff

Restroom Demo/Tile Work: Photo taken by WCC Staff

Restroom Demo/Tile Work: Photo taken by WCC Staff