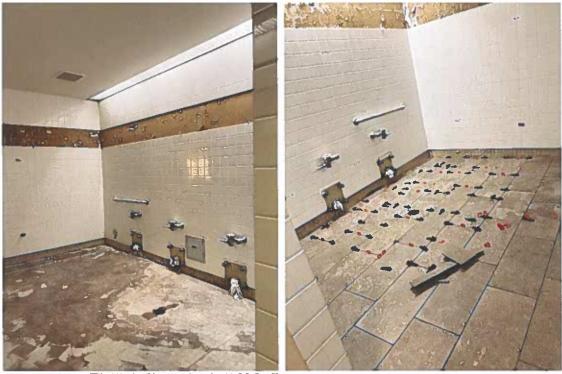

### **Facility**

- We have filled our part-time Event Coordinator; Ashley Alfaro joined the team on June 20<sup>th</sup> and is currently in training.
- Restroom/Dressing Room Renovations have started. They are currently working on the west set of restrooms and the Brides Room (small dressing room).
  - We have tentatively set calendar dates (workdays) aside thru the end of August to complete project. We will review at halfway point to see if dates need to be adjusted.

# (7)

Photo credit: WCC Staff

Photo credit: WCC Staff

Restroom Demo: Photo taken by WCC Staff

Restroom Demo/Tile Work: Photo taken by WCC Staff

Restroom Demo/Tile Work: Photo taken by WCC Staff

Restroom Demo/Tile Work: Photo taken by WCC Staff