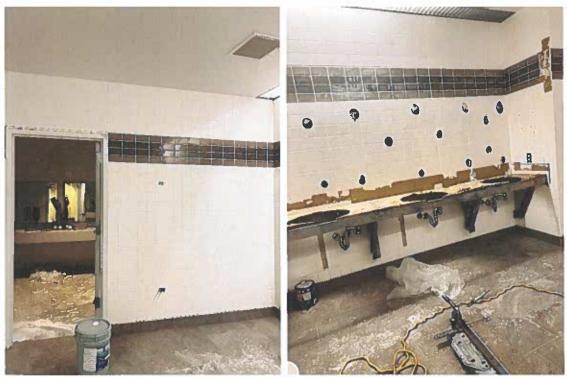

### **Facility**

- We have filled our part-time Event Coordinator; Ashley Alfaro joined the team on June 20<sup>th</sup> and is currently in training.
- Restroom/Dressing Room Renovations have started. They are currently working on the west set of restrooms and the Brides Room (small dressing room).
  - We have tentatively set calendar dates (workdays) aside thru the end of August to complete project. We will review at halfway point to see if dates need to be adjusted.

# (7)

Photo credit: WCC Staff

Photo credit: WCC Staff

Restroom Demo: Photo taken by WCC Staff

Restroom Demo/Tile Work: Photo taken by WCC Staff

Restroom Demo/Tile Work: Photo taken by WCC Staff

Restroom Demo/Tile Work: Photo taken by WCC Staff