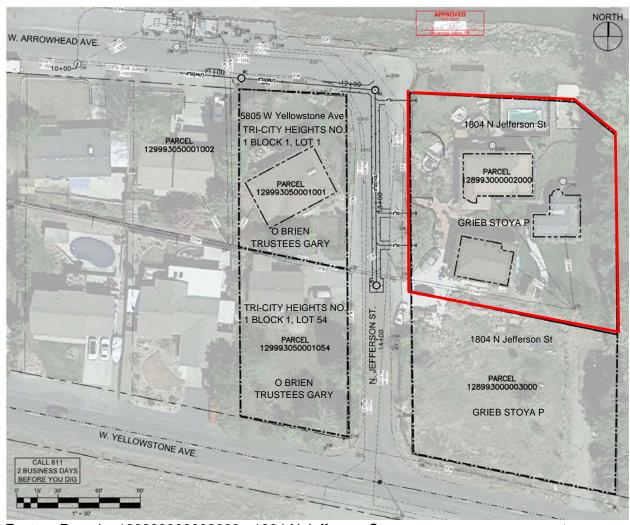

#### 6. PUBLIC HEARINGS/MEETINGS

a. Resolution 22-15: Preliminary Latecomers Agreement on N. Jefferson St.