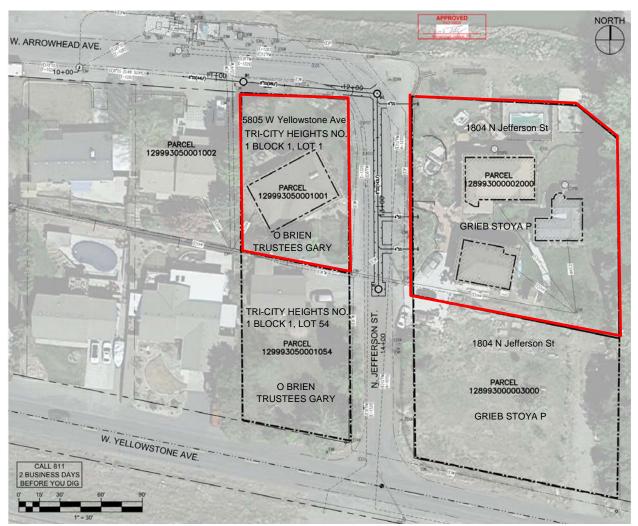

#### 6. PUBLIC HEARINGS/MEETINGS

a. Resolution 22-15: Preliminary Latecomers Agreement on N. Jefferson St.