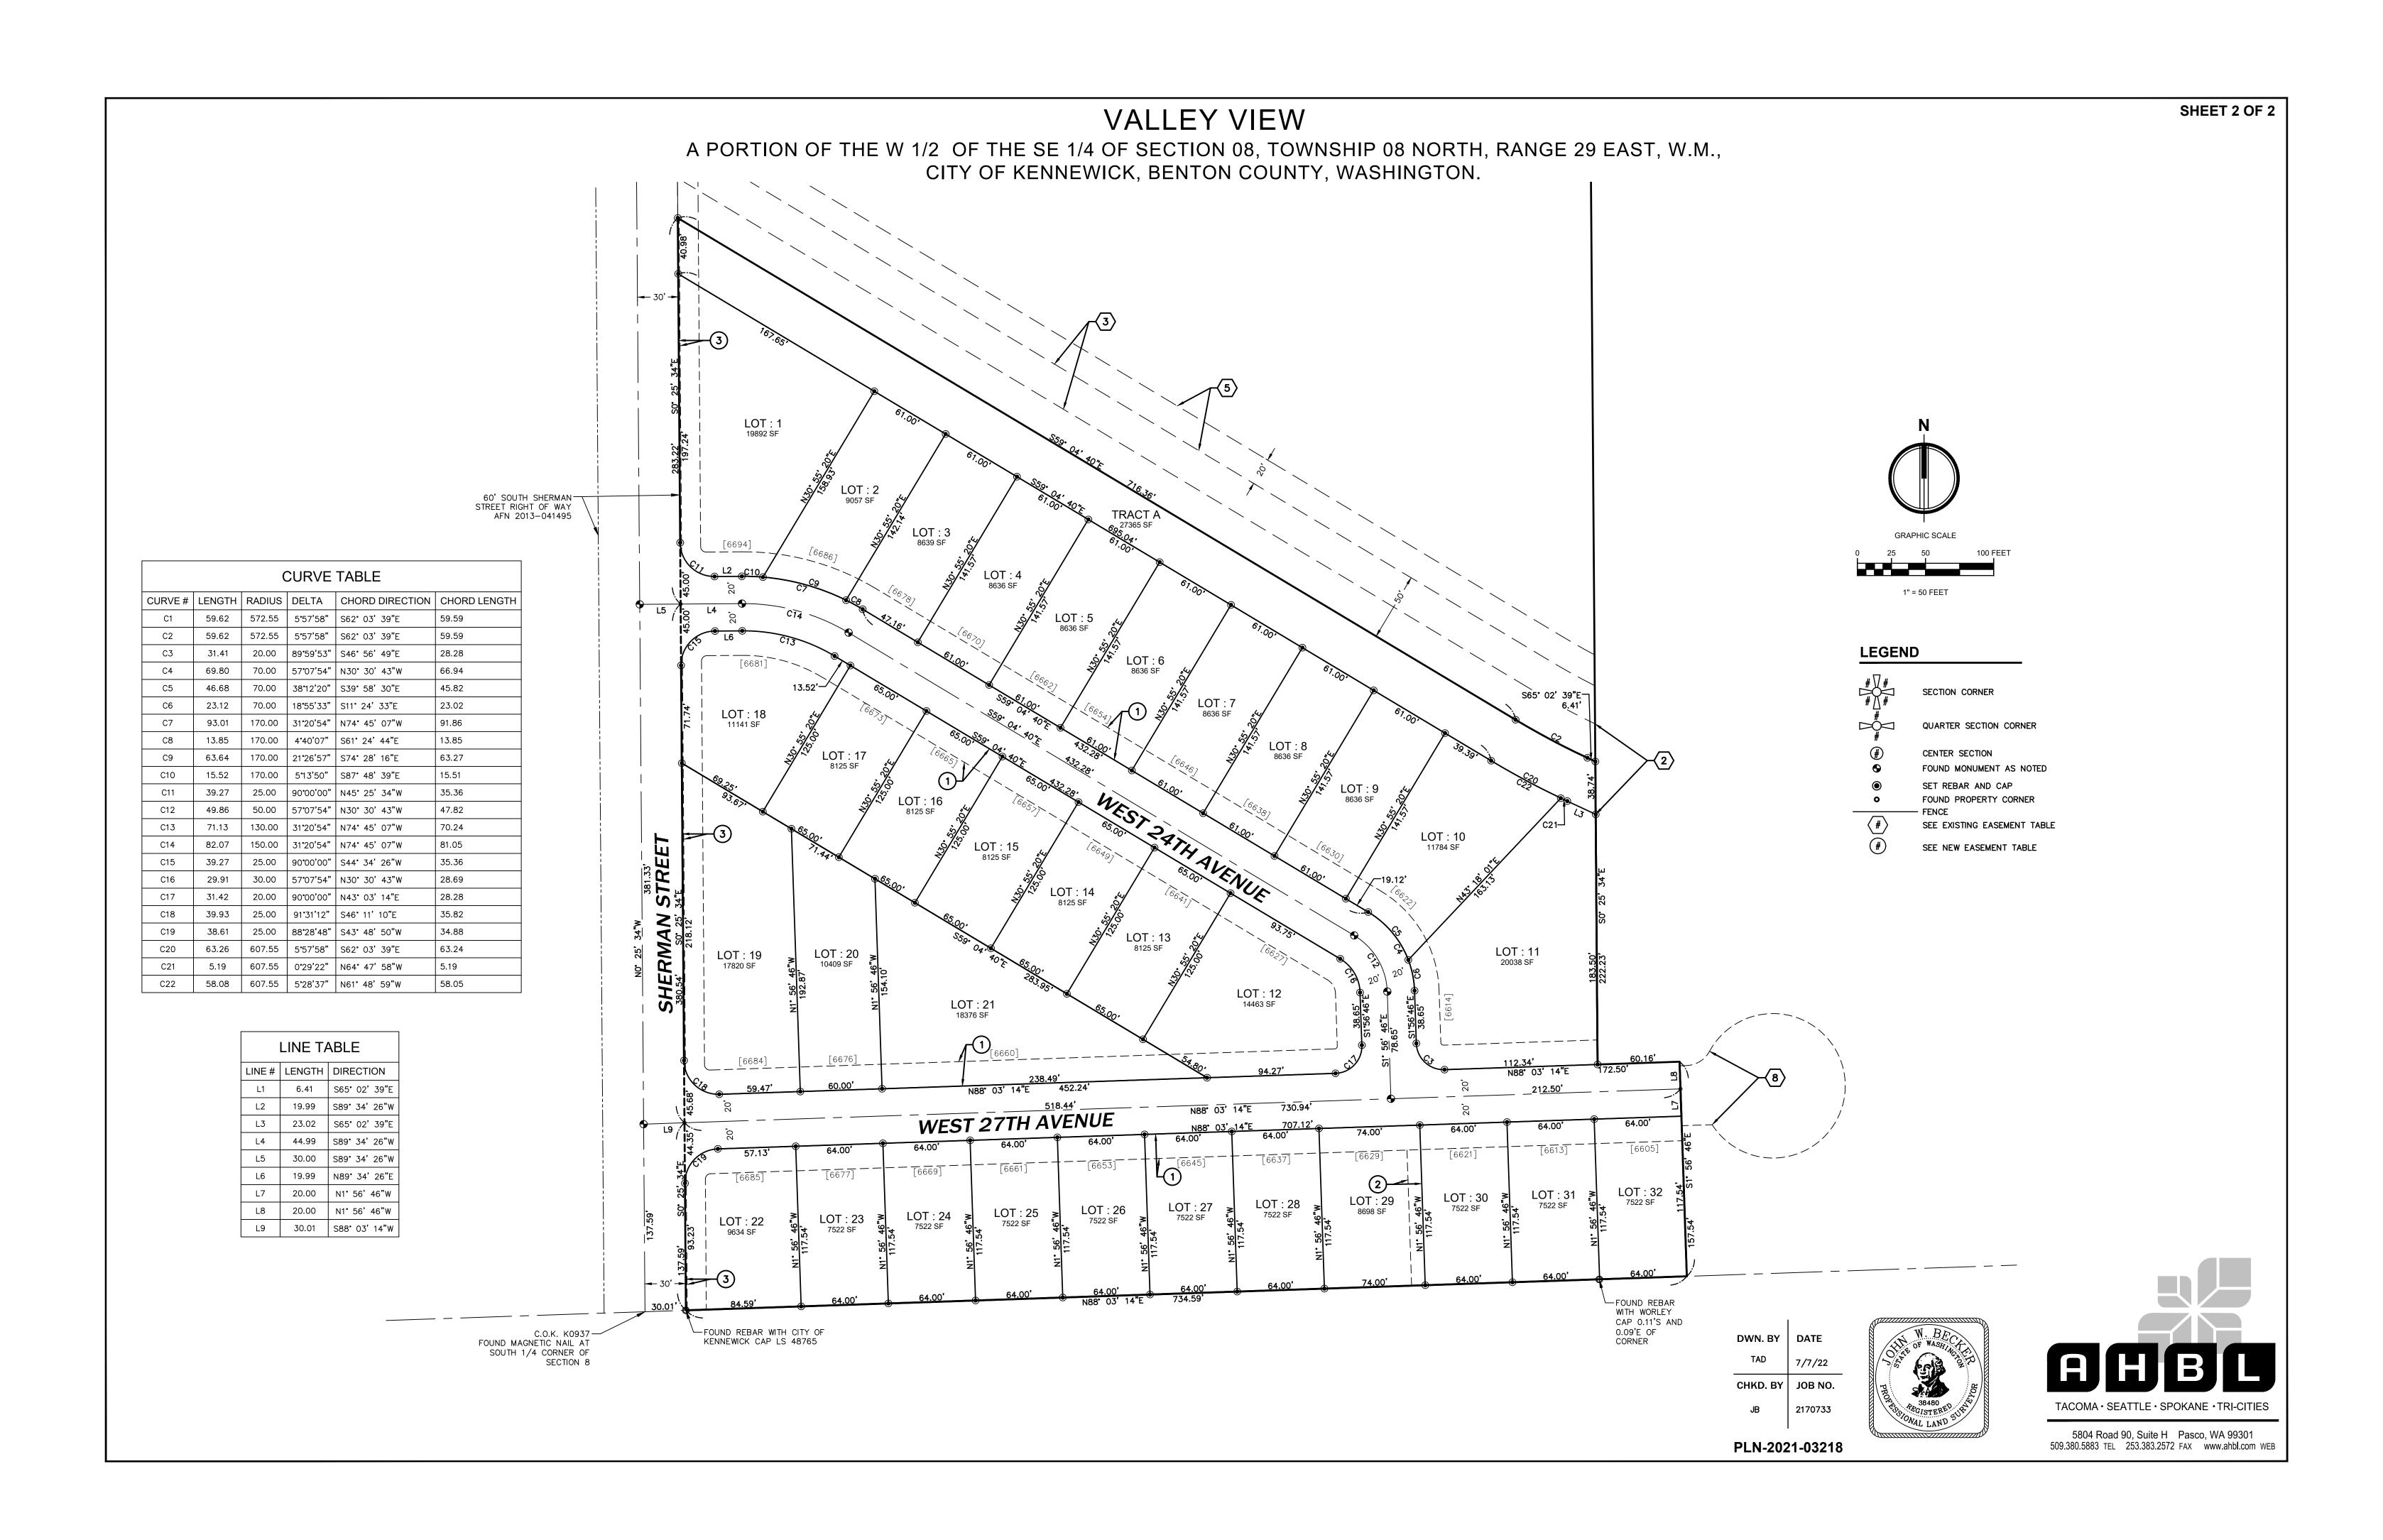

- a. Minutes of Regular Meeting of July 5, 2022.
- b. (1) Motion to approve the Claims Roster for June 2022.
  - (2) Motion to approve the Toyota Center/Arena Accounts Claims Roster for April 2022.
- c. Motion to approve Payroll Roster for June 30, 2022.
- d. Motion to cancel the regular meeting of August 2, 2022 to allow Council participation in the National Night Out/City Night event.
- e. <u>Resolution 22-16</u>: Setting a public hearing on August 16, 2022 for a right-of-way vacation at 6750 and 6830 W. 36<sup>th</sup> Pl.
- f. Motion to authorize the Mayor (or in his absence Mayor Pro Tem) to sign the final plat of Valley View, contingent upon payment of fees and bonding for incomplete sidewalk work.
- g. Motion to authorize the Mayor (or in his absence Mayor Pro Tem) to sign the Final Plat of Southcliffe Phase 7, contingent upon payment of fees and bonding for incomplete sidewalk and landscape work.