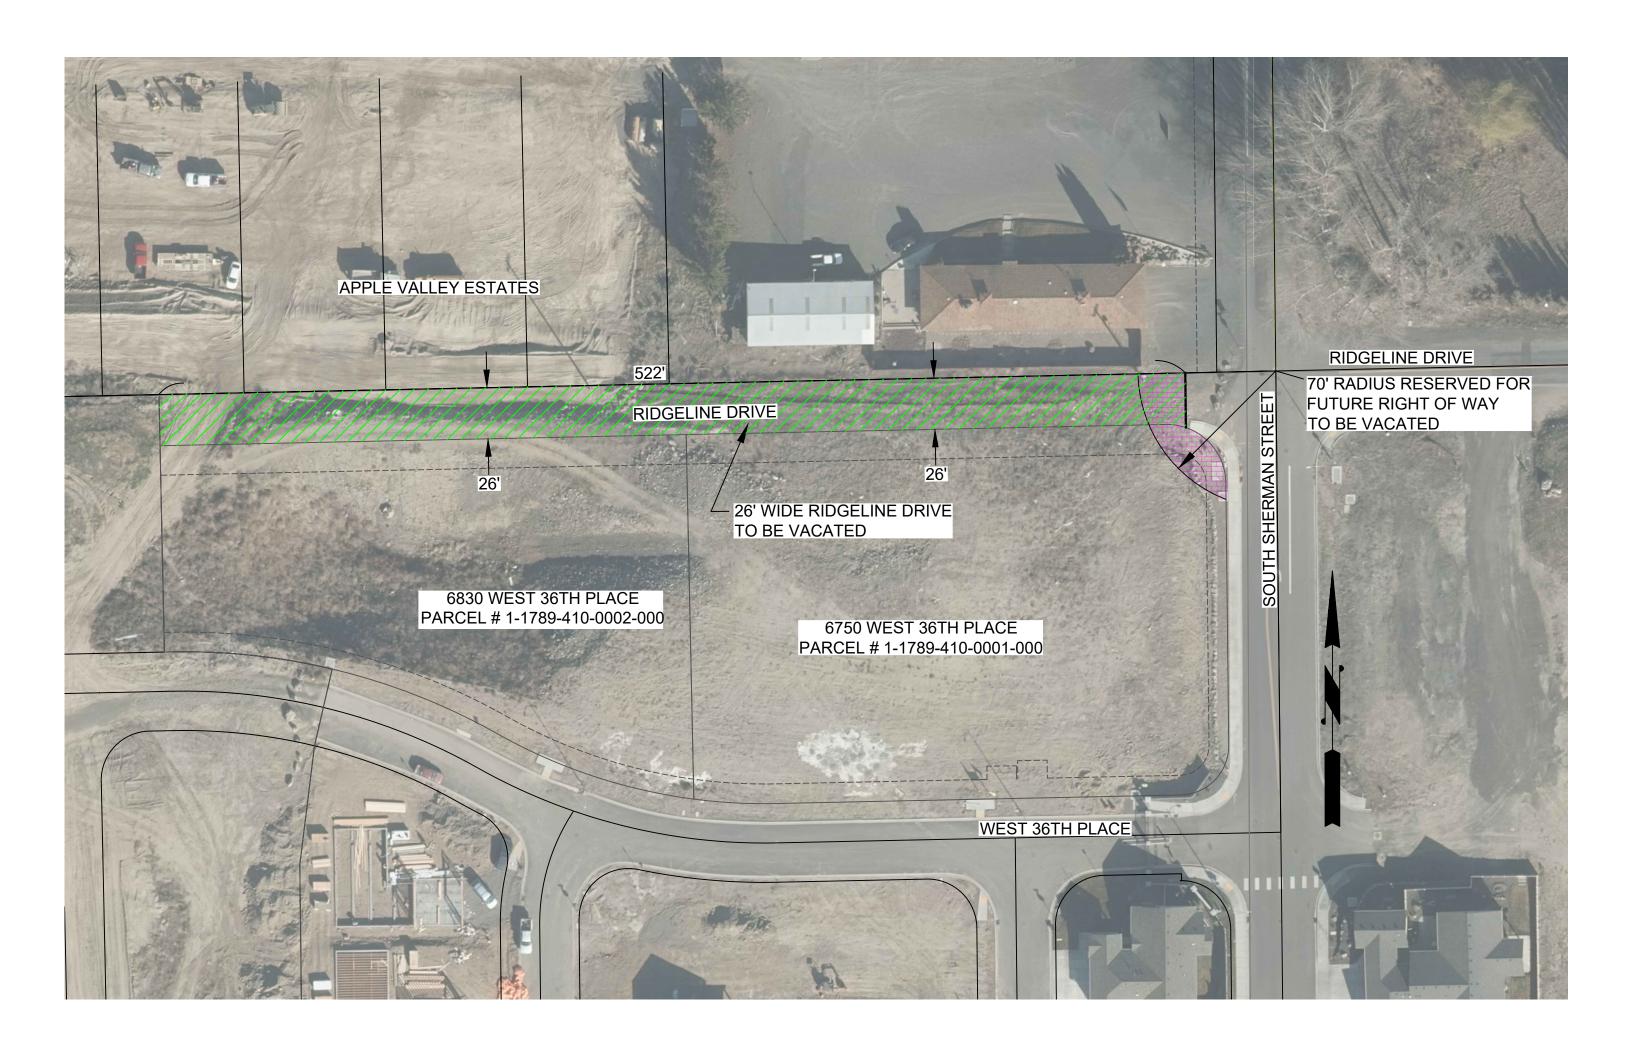

- a. Minutes of Regular Meeting of July 5, 2022.
- b. (1) Motion to approve the Claims Roster for June 2022.
  - (2) Motion to approve the Toyota Center/Arena Accounts Claims Roster for April 2022.
- c. Motion to approve Payroll Roster for June 30, 2022.
- d. Motion to cancel the regular meeting of August 2, 2022 to allow Council participation in the National Night Out/City Night event.
- e. <u>Resolution 22-16</u>: Setting a public hearing on August 16, 2022 for a right-of-way vacation at 6750 and 6830 W. 36<sup>th</sup> Pl.
- f. Motion to authorize the Mayor (or in his absence Mayor Pro Tem) to sign the final plat of Valley View, contingent upon payment of fees and bonding for incomplete sidewalk work.
- g. Motion to authorize the Mayor (or in his absence Mayor Pro Tem) to sign the Final Plat of Southcliffe Phase 7, contingent upon payment of fees and bonding for incomplete sidewalk and landscape work.