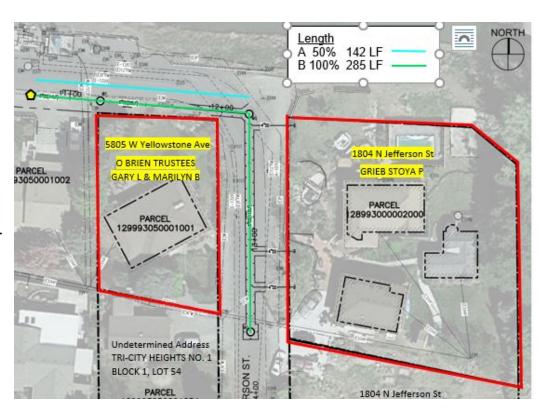

#### 6. PUBLIC HEARINGS/MEETINGS

a. Resolution 22-15: Preliminary Latecomers Agreement on N. Jefferson St.