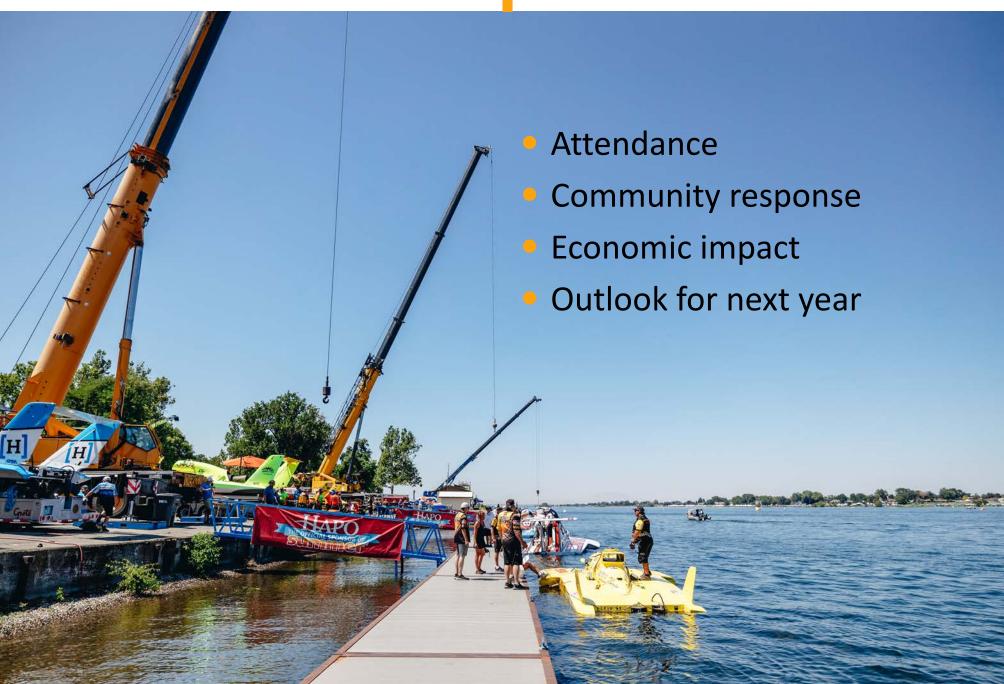

|                               |                           |                   |
| City Mgr Approval                        |                                 | Marie M<br>Aug 04, 10:55:15 (                                           |                               |                           | ·                 |







# River of Fire

- First year partnership with VenuWorks was successful
- Successful VIP Event at BITE at the Landing
- Fireworks back on the water was met with great enthusiasm
- Attendance 12,000 plus people in Columbia park
- Outlook of 2023
  - Strategize new parking and transport options
  - Increase food vendors
  - Enhance event amenities
  - Strengthen lost children reunification methods



### Columbia Cup & Air Show



### Columbia Cup & Air Show



### Questions?



| Council Works                                                                                                                                                                                                 |                               |                            | 08/09/2022                | Info Only     |  |  |  |  |
|---------------------------------------------------------------------------------------------------------------------------------------------------------------------------------------------------------------|-------------------------------|----------------------------|---------------------------|---------------|--|--|--|--|
| Covershee