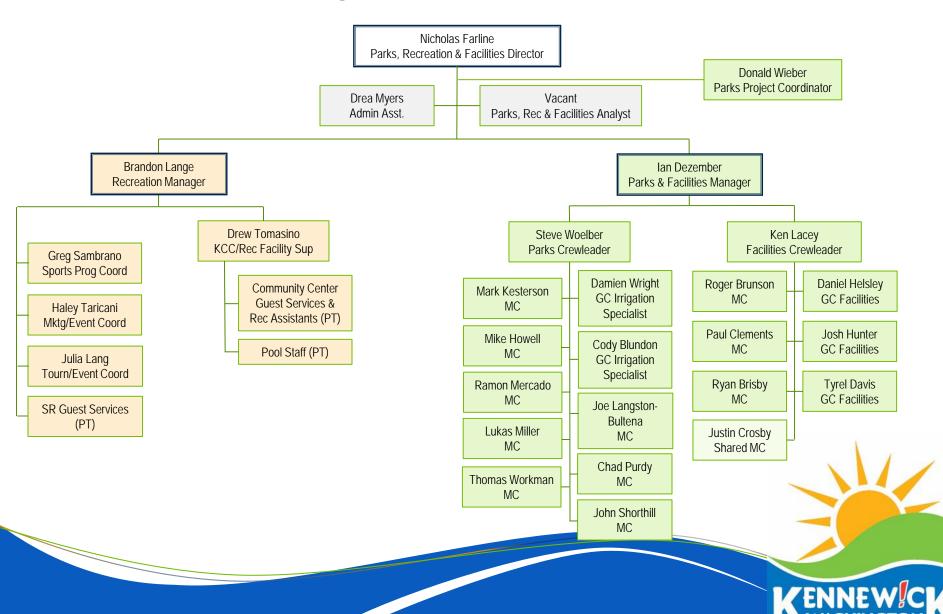

| Aug 03, 12:16:37 (            |                            |                           |               |  |  |  |  |
| City Mgr Approval                                                                                                                                                                                             | Marie M<br>Aug 04, 10:58:04 ( |                            |                           |               |  |  |  |  |



KENNEW CK



#### **Department Structure**

## Recreation 6.5 FTEs

# Parks & Facilities 22 FTEs

Southridge Sports & Events Complex

Keewaydin Community Center & Pool

Programs & Events

Parks & Greenways

Facilities & Grounds Maintenance

Capital Projects





#### **Organizational Chart 2022**



### **Parks, Recreation and Facilities**

- General Fund Divisions
  - Recreation
  - Community Center
  - Parks & Facilities
  - Capital Projects
- Funding Sources
  - Program Revenue
  - Park Impact fees
  - Park Mitigation fees
  - General Fund
  - Grants
  - Partnerships



 $\bigcirc$ 

Parks, Recreation and Facilities Department



### **Maintenance & Operations**

#### **Parks & Grounds**

11.5 FTEs & 12 variable hour staff Tree & maintenance contractor coordination (Steptoe, Toyota Center, Bob O Pkwy)

#### **Facilities**

8 FTEs & 10 variable hour staff Playground inspections & pool operation Mechanical systems, roof and janitorial contract coordination

#### **Greenways**

Cable Bridge Memorial Carmichael Island Col. Center BLVD Downtown Parkade Kellogg St. Trees Kennewick Park