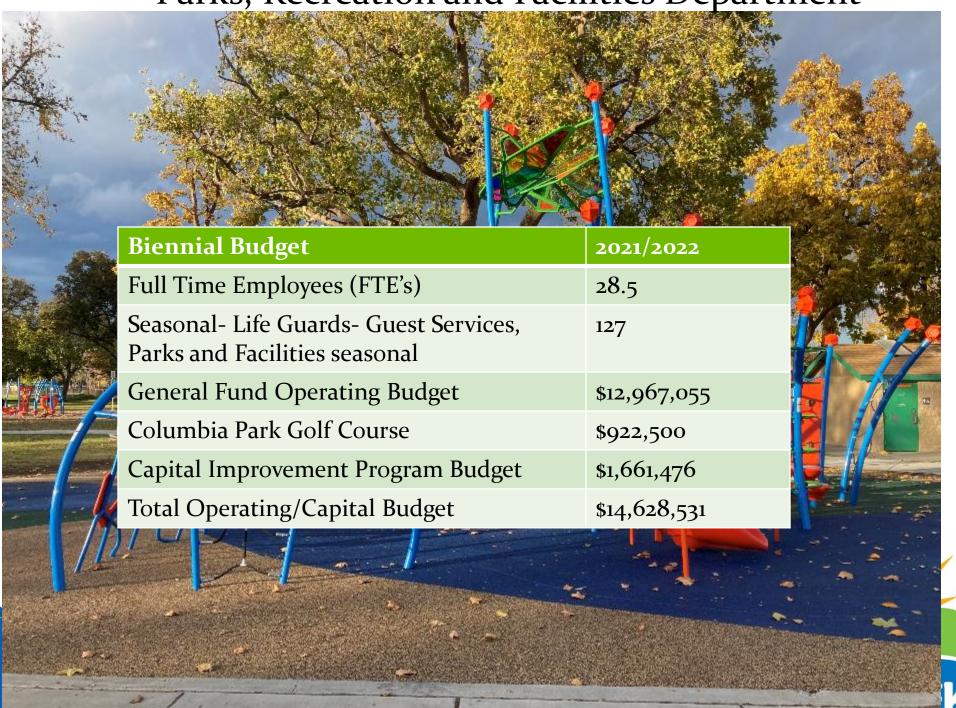

### **Parks, Recreation and Facilities**

- General Fund Divisions
  - Recreation
  - Community Center
  - Parks & Facilities
  - Capital Projects
- Funding Sources
  - Program Revenue
  - Park Impact fees
  - Park Mitigation fees
  - General Fund
  - Grants
  - Partnerships