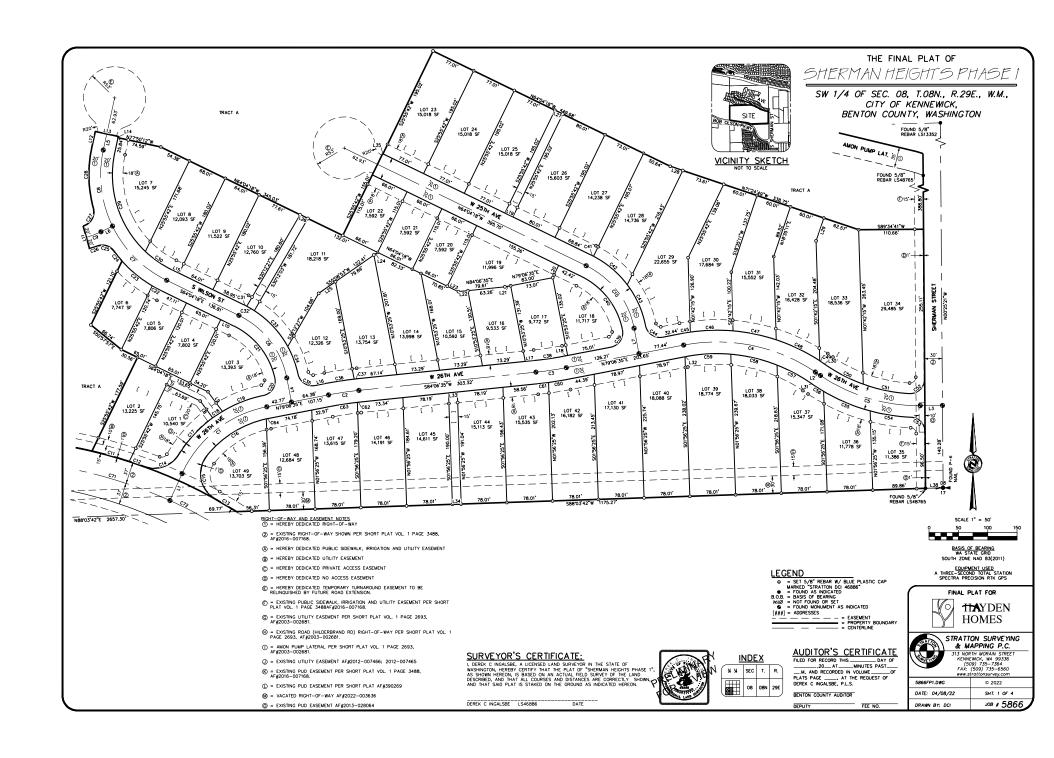

- a. Minutes of Regular Meeting of July 19, 2022.
- b. (1) Motion to approve the Claims Roster for the Columbia Park Golf Course Account for June 2022.
  - (2) Motion approve the Claims Rosters for the Toyota Center Operations and Box Office Accounts for May 2022.
- c. (1) Motion to approve Payroll Roster for July 15, 2022.
  - (2) Motion to approve Payroll Roster for July 31, 2022
- d. Motion to authorize the City Manager to sign the Supplemental Agreement No. 4 with HDR Engineering, Inc, for the engineering design for the 18th & Kellogg Reservoir Replacement.
- e. Motion to accept the work of Combined Construction Inc for Contract P1908-21, 19th & Olympia/47th & Olympia Reservoir Repairs in the amount of \$393,186.30.
- f. Motion to authorize the Mayor to sign the Interlocal Agreement with Benton County and City of Richland for the 2022 Edward Byrne Justice Assistance Grant (JAG) Program Award.
- g. Motion to authorize the Mayor to sign the Local Agency Supplement #1 to obligate Right-of-Way funding for the P2011 Quinault Ave and Columbia Center Blvd Intersection Project.
- h. Motion for City Council to authorize the City Manager to sign the Interlocal Agreement with Benton PUD for the Steptoe and Gage Intersection Improvement Project.
- Motion to authorize the Mayor (or in his absence Mayor Pro Tem) to sign the Final Plat of Sherman Heights Phase 1, contingent upon payment of fees and bonding for incomplete sidewalk and landscape work.