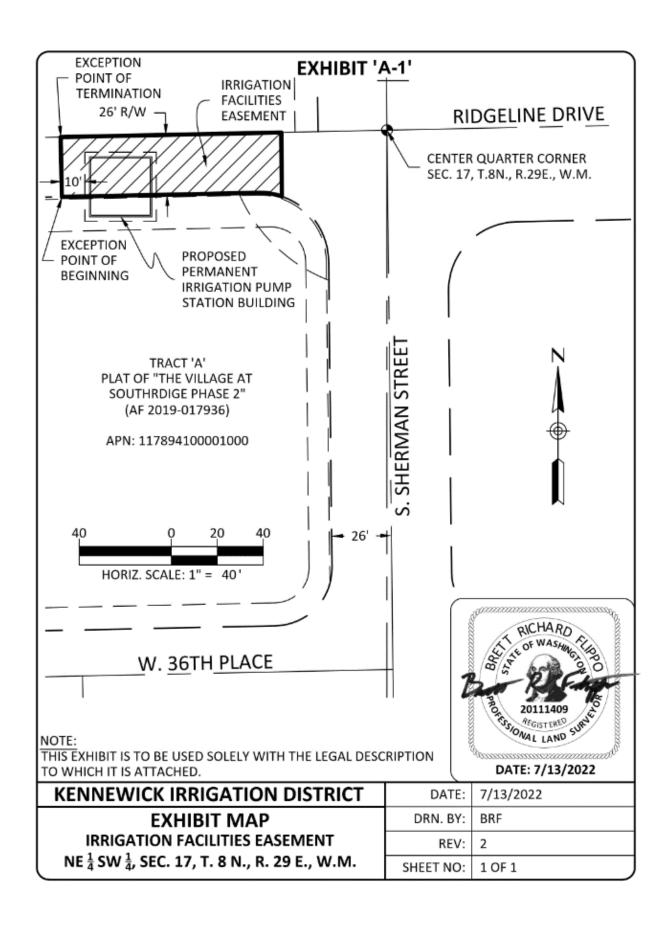

RTH LINE OF SAID SOUTHWEST QUARTER A DISTANCE OF 521.55 FEET;

THENCE SOUTH 01°12'44" EAST A DISTANCE OF 26.00 FEET TO THE **POINT OF BEGINNING**;

**EXCEPT** THAT PORTION THEREOF LYING WESTERLY OF THE FOLLOWING DESCRIBED LINE:

**COMMENCING** AT THE NORTHWEST CORNER OF SAID TRACT B;

THENCE NORTH 88°47'16" EAST, 267.35 FEET ALONG THE NORTH LINE OF SAID TRACT B TO THE NORTHWEST CORNER OF SAID TRACT A, BEING MARKED BY A FOUND REBAR WITH YELLOW PLASTIC CAP STAMPED "AHBL LS 38480";

THENCE CONTINUING NORTH 88°47′16" EAST ALONG THE NORTH LINE OF SAID TRACT A, 158.41 FEET TO THE **POINT OF BEGINNING**:

THENCE LEAVING SAID NORTH LINE OF TRACT A NORTH 01°12'44" WEST, 26.00 FEET TO THE NORTH LINE OF SAID SOUTHWEST QUARTER AND THE **POINT OF TERMINATION** OF SAID DESCRIBED LINE.

DATE: 7/13/2022





|                                                                                                                                                                                                                                                                                                           |                                                                                                                                                                                                                  |