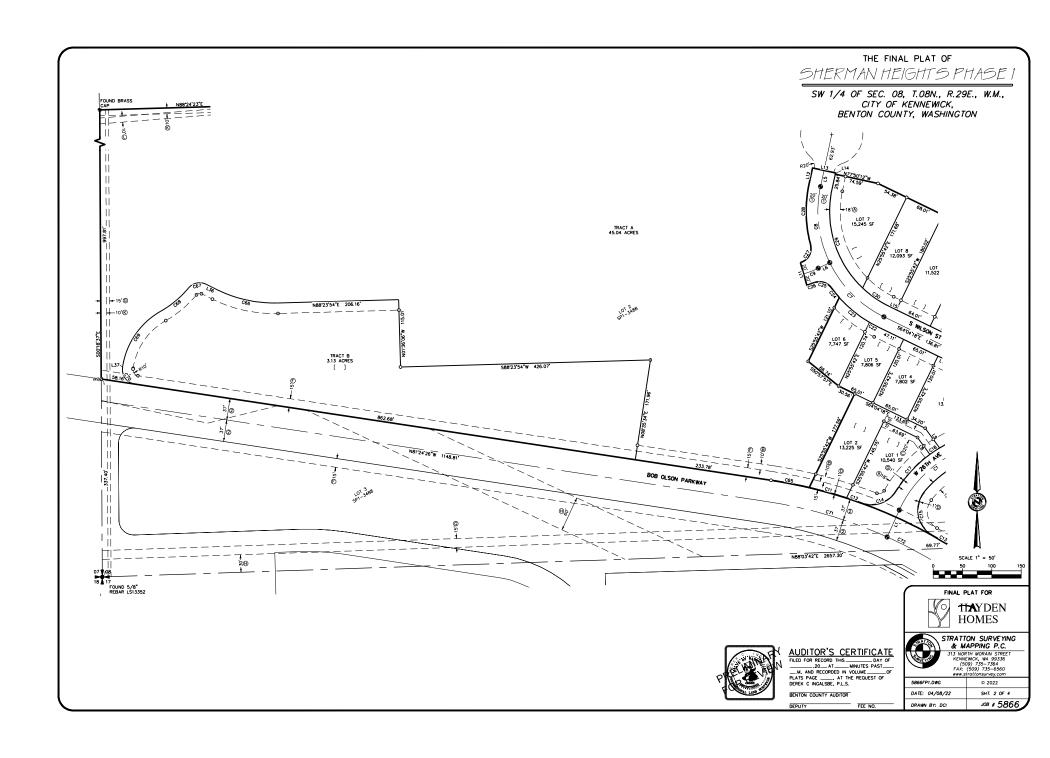

- a. Minutes of Regular Meeting of July 19, 2022.
- b. (1) Motion to approve the Claims Roster for the Columbia Park Golf Course Account for June 2022.
  - (2) Motion approve the Claims Rosters for the Toyota Center Operations and Box Office Accounts for May 2022.
- c. (1) Motion to approve Payroll Roster for July 15, 2022.
  - (2) Motion to approve Payroll Roster for July 31, 2022
- d. Motion to authorize the City Manager to sign the Supplemental Agreement No. 4 with HDR Engineering, Inc, for the engineering design for the 18th & Kellogg Reservoir Replacement.
- e. Motion to accept the work of Combined Construction Inc for Contract P1908-21, 19th & Olympia/47th & Olympia Reservoir Repairs in the amount of \$393,186.30.
- f. Motion to authorize the Mayor to sign the Interlocal Agreement with Benton County and City of Richland for the 2022 Edward Byrne Justice Assistance Grant (JAG) Program Award.
- g. Motion to authorize the Mayor to sign the Local Agency Supplement #1 to obligate Right-of-Way funding for the P2011 Quinault Ave and Columbia Center Blvd Intersection Project.
- h. Motion for City Council to authorize the City Manager to sign the Interlocal Agreement with Benton PUD for the Steptoe and Gage Intersection Improvement Project.
- Motion to authorize the Mayor (or in his absence Mayor Pro Tem) to sign the Final Plat of Sherman Heights Phase 1, contingent upon payment of fees and bonding for incomplete sidewalk and landscape work.