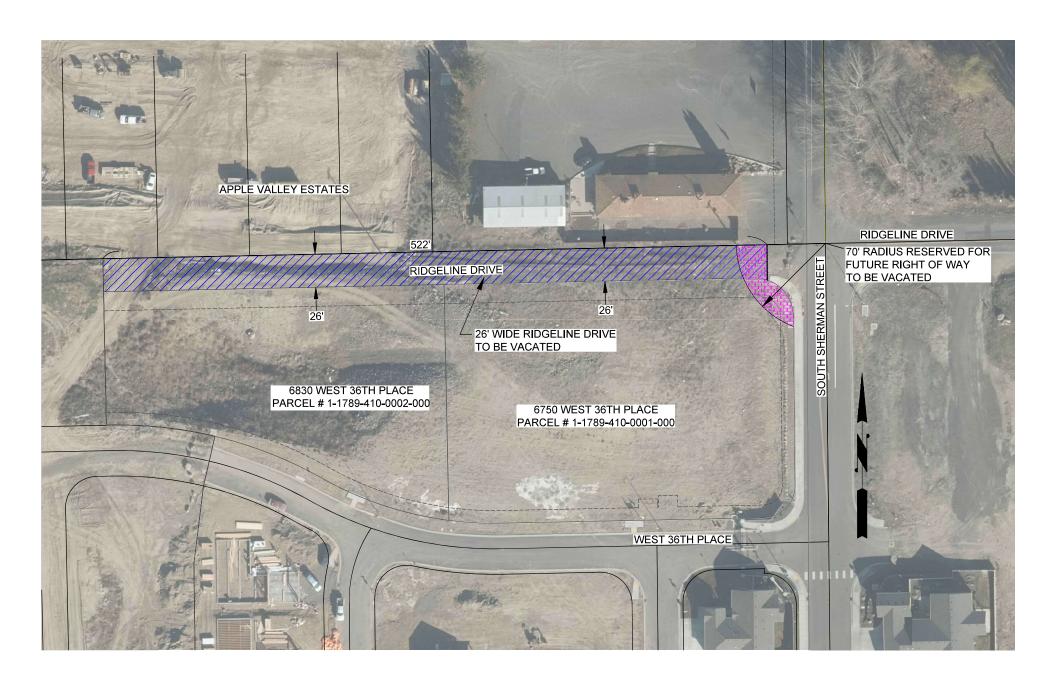

# 6. PUBLIC HEARINGS/MEETINGS

- a. Ordinance 5986: Vacation of public right-of-way at 6750 and 6830 W. 36th Pl.
- b. CDBG 2019, 2020 and 2021 Annual Action Plan Amendments.