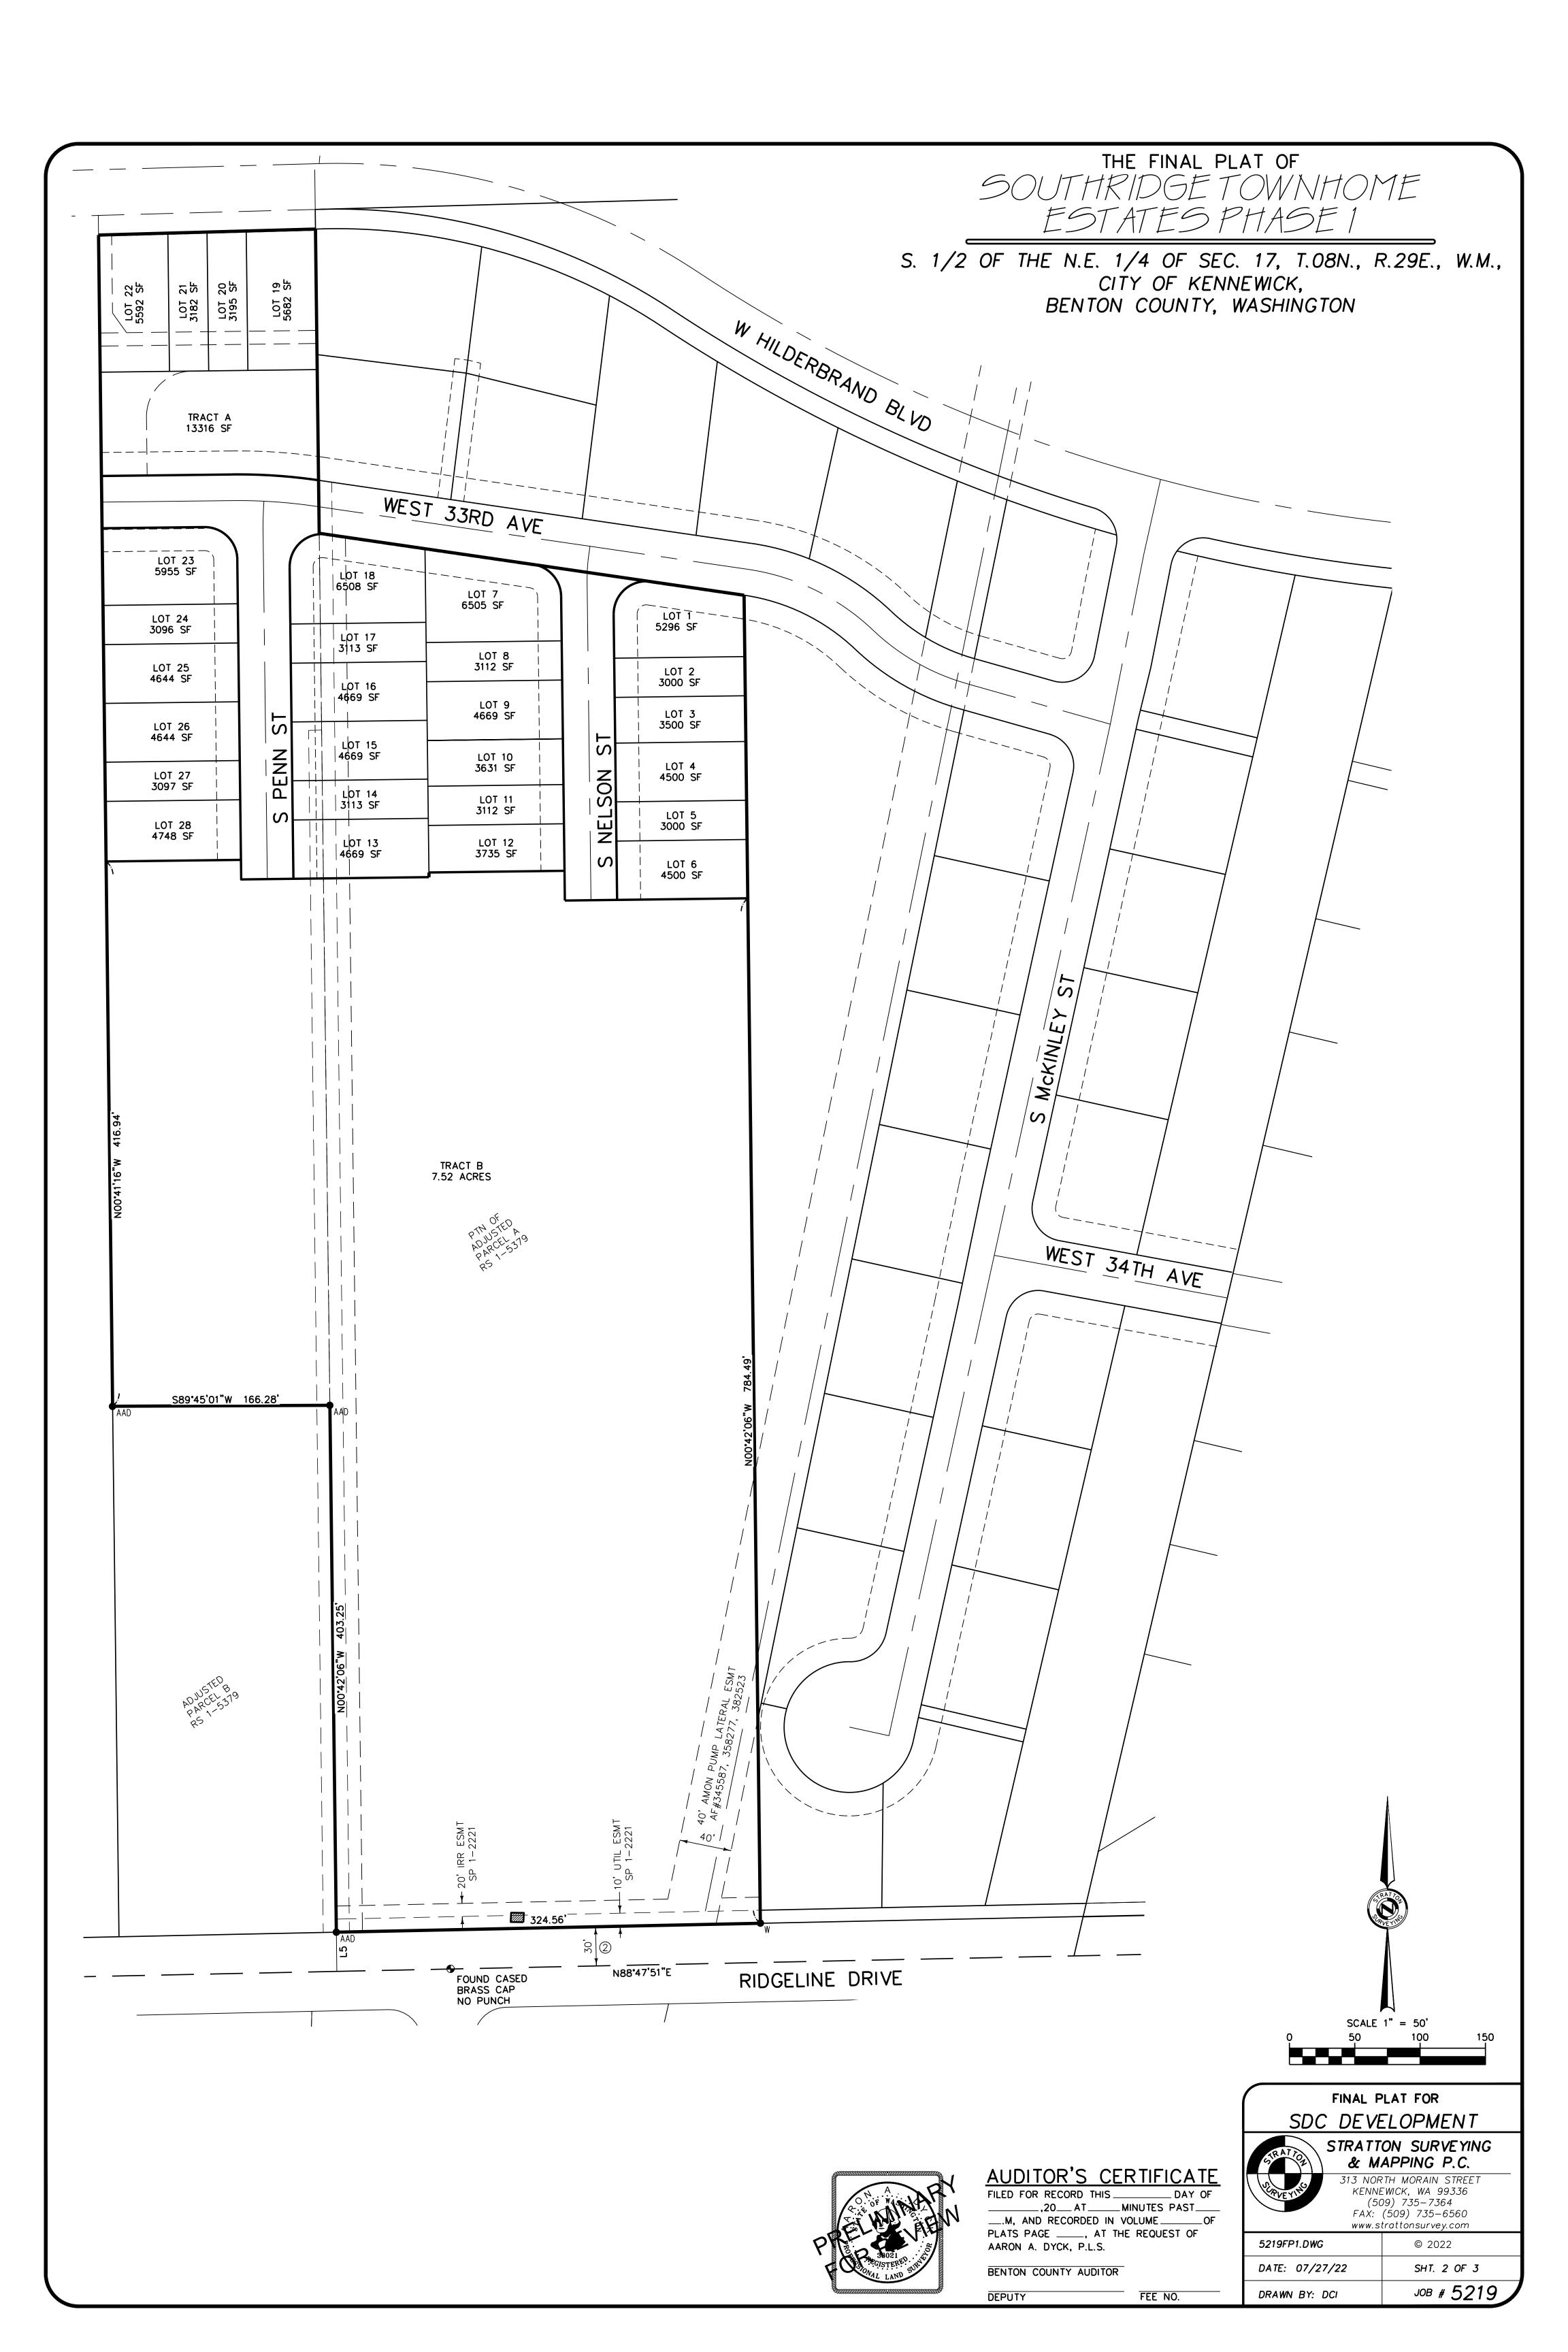

- i. Motion to award Contract P2206 West 6th Ave Sidewalk (CDBG) contract to Ellison Earthworks LLC in the amount of \$194,987.40 plus a 10% contingency amount of \$19,498.74, for a total amount of \$214,486.14.
- j. Motion to approve the appointment of Nic Woody to the Lodging Tax Advisory Committee.
- k. Motion to authorize the City Manager to sign service agreements with the Northwest HIDTA contractors.
- I. Motion to authorize the Mayor (or in his absence Mayor Pro Tem) to sign the Final Plat of Southridge Townhome Estates Phase 1, contingent upon payment of fees and bonding for incomplete sidewalk and landscape work.
- m. Motion to authorize the Mayor to sign the letter addressed to Governor Inslee regarding potential breaching or removal of the Lower Snake River Dams.