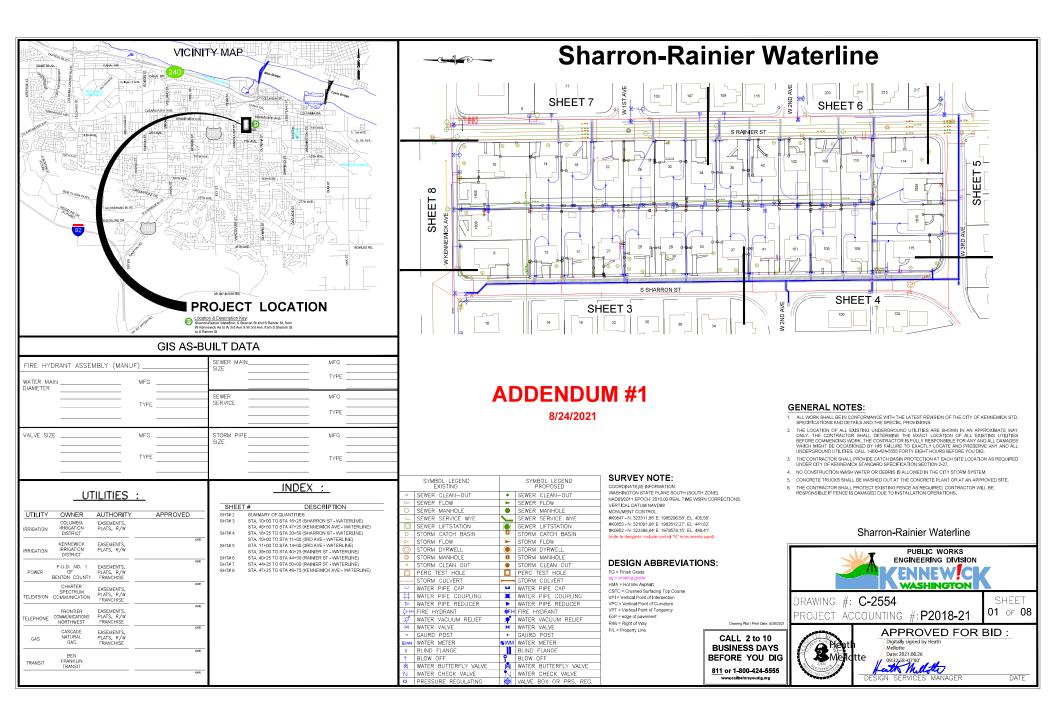

- a. Minutes of Regular Meeting of August 16, 2022.
- b. (1) Motion to approve Claims Roster for July 2022.
  - (2) Motion to approve Claims Roster for Columbia Park Golf Course Account for July 2022.
  - (3) Motion to approve Claims Roster for the Toyota Center Operations and Box Office Accounts for June 2022.
- c. Motion to approve Payroll Roster for August 15, 2022.
- d. Motion to award Contract 22-033 (Union St Library HVAC) to Bruce Mechanical, Inc. in the amount of \$332,622.00 to upgrade the HVAC system at Mid-Columbia Library Building and authorize the City Manager to sign the contract.
- e. Motion to authorize the Mayor (or in his absence Mayor Pro Tem) to sign the final plat for Crimson Hills, contingent upon the completion of outstanding Public Works and Planning requirements.
- f. Motion to accept the work of Double J Excavating for contract P2018-21, Sharron-Rainier Waterline Project, in the amount of \$529,636.66.
- g. Motion to authorize the City Manager to sign the License Agreement for 318 East 45th Avenue with Greg and Alice Webber.
- h. Motion to approve amending the fleet replacement budget by \$285,000 and authorize the purchase of 29 Police vehicles from Bud Clary Ford in the amount of \$1,522,935.45.