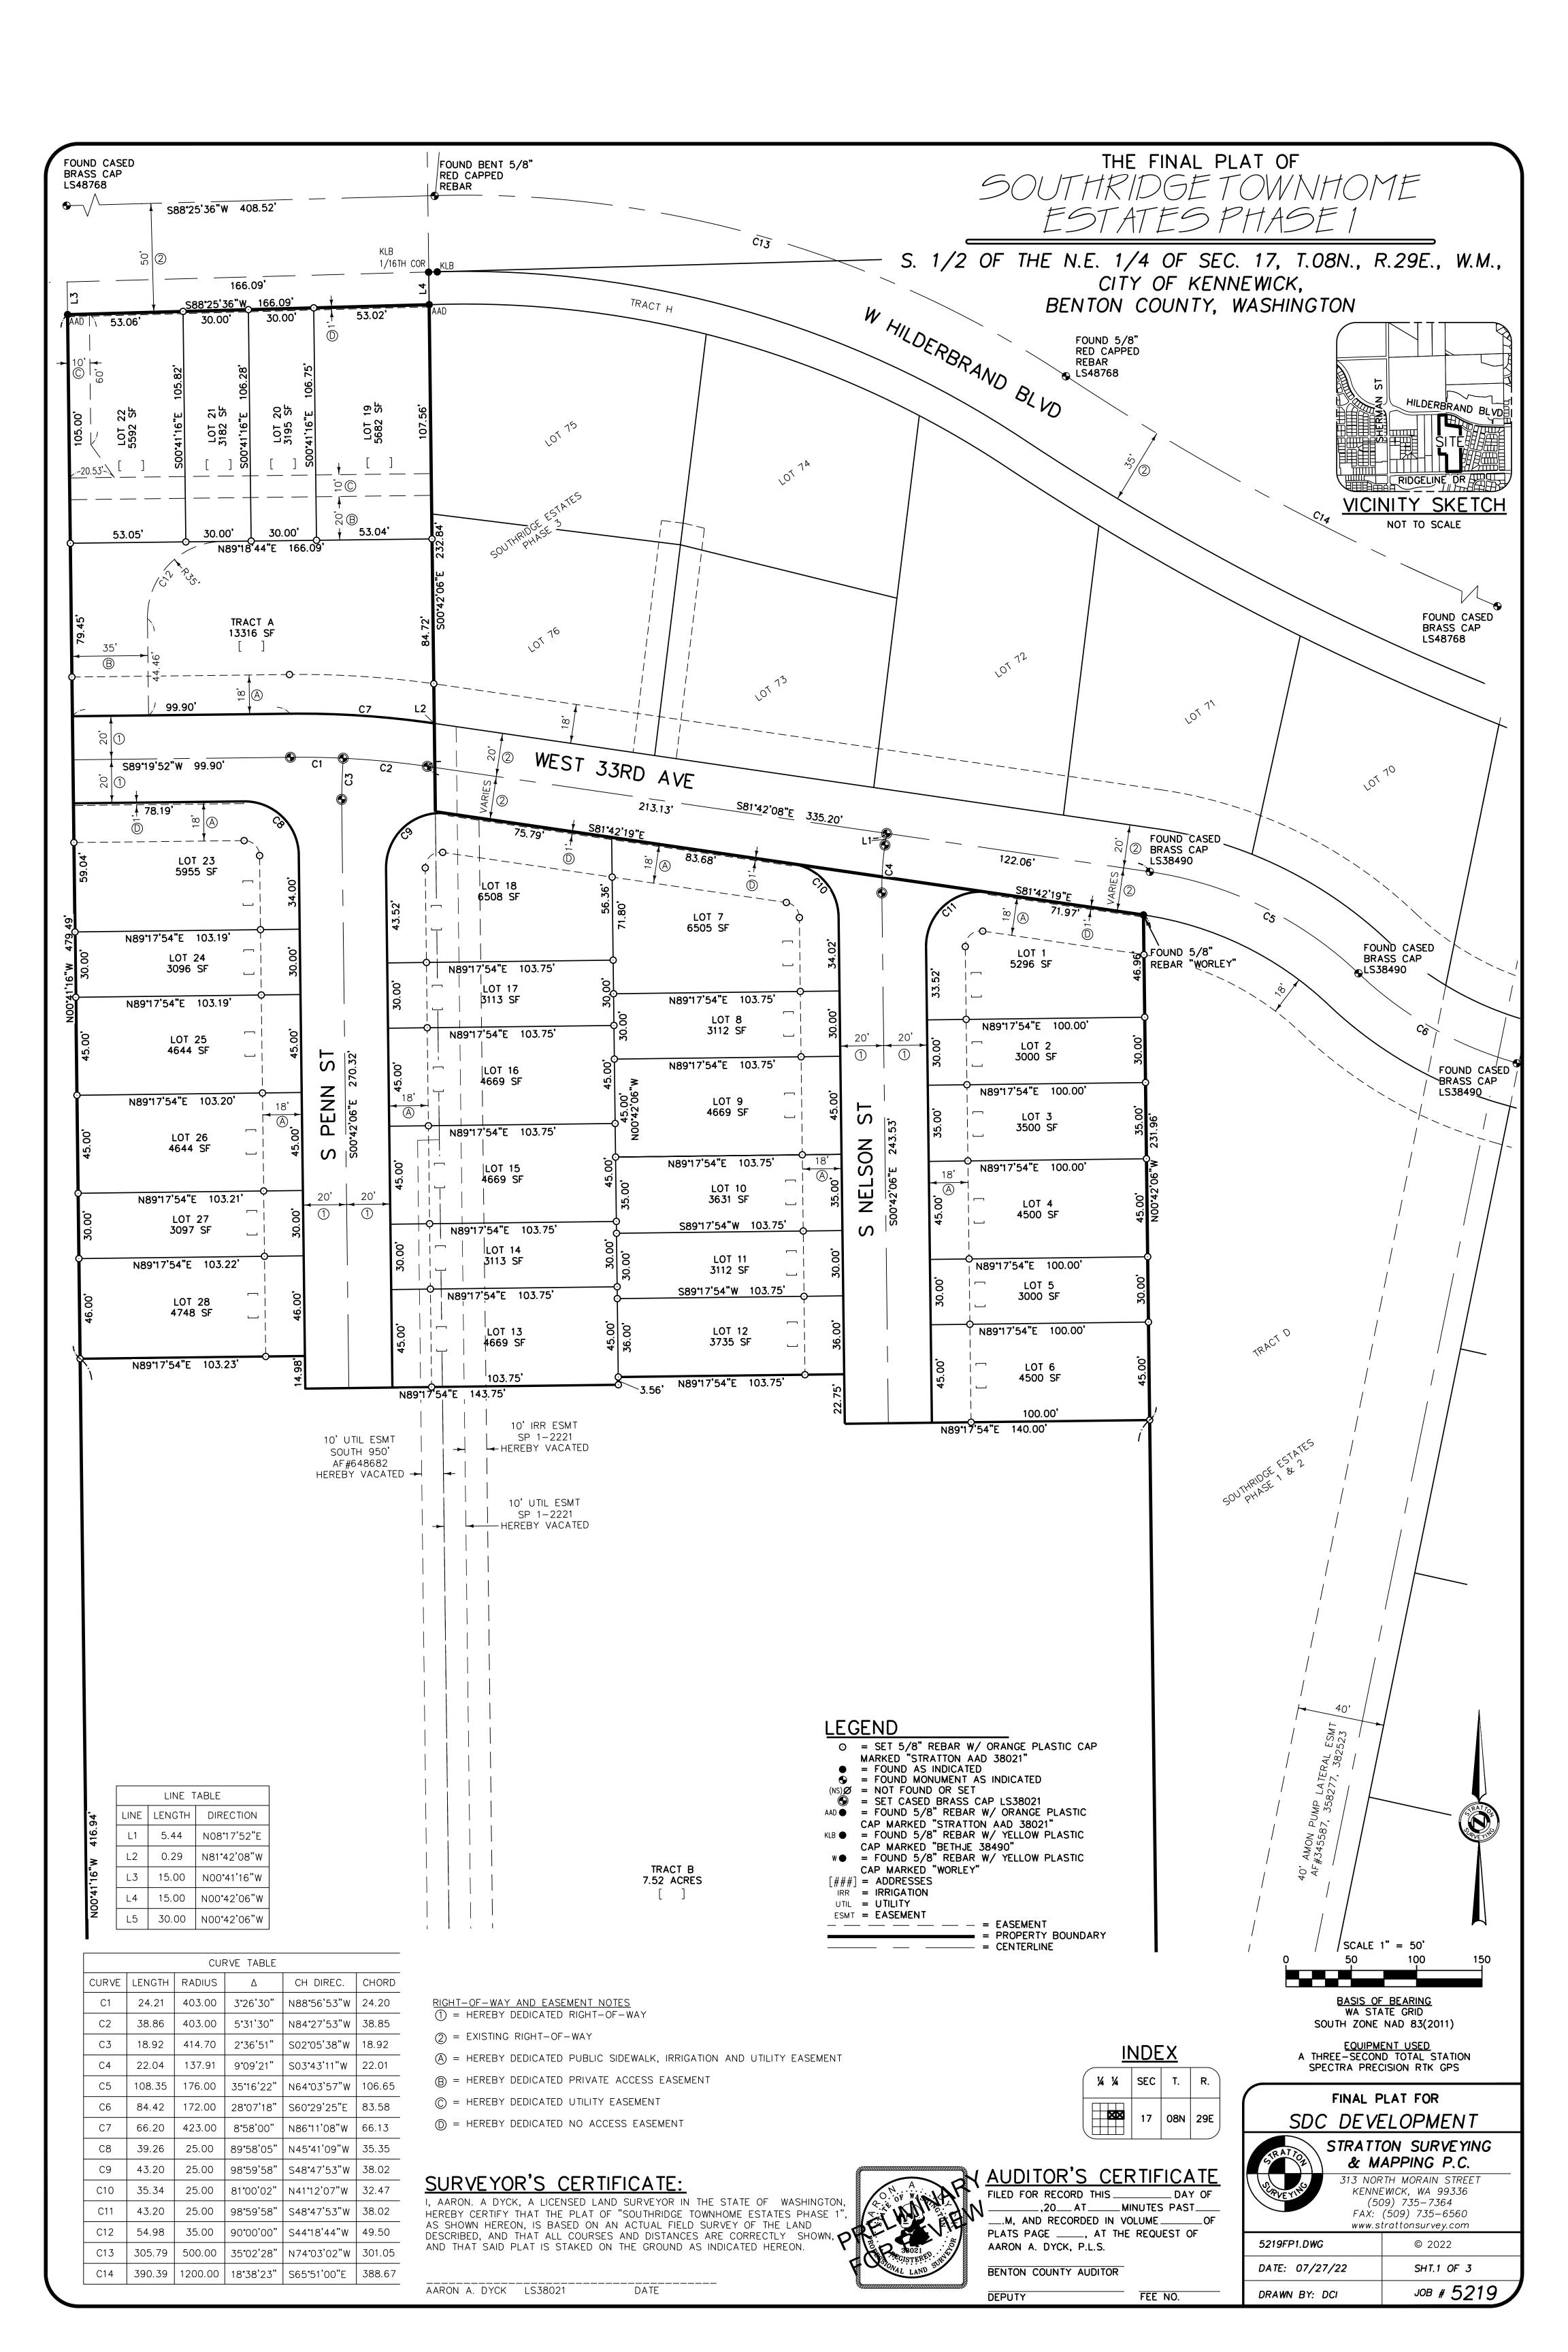

- i. Motion to award Contract P2206 West 6th Ave Sidewalk (CDBG) contract to Ellison Earthworks LLC in the amount of \$194,987.40 plus a 10% contingency amount of \$19,498.74, for a total amount of \$214,486.14.
- j. Motion to approve the appointment of Nic Woody to the Lodging Tax Advisory Committee.
- k. Motion to authorize the City Manager to sign service agreements with the Northwest HIDTA contractors.
- I. Motion to authorize the Mayor (or in his absence Mayor Pro Tem) to sign the Final Plat of Southridge Townhome Estates Phase 1, contingent upon payment of fees and bonding for incomplete sidewalk and landscape work.
- m. Motion to authorize the Mayor to sign the letter addressed to Governor Inslee regarding potential breaching or removal of the Lower Snake River Dams.