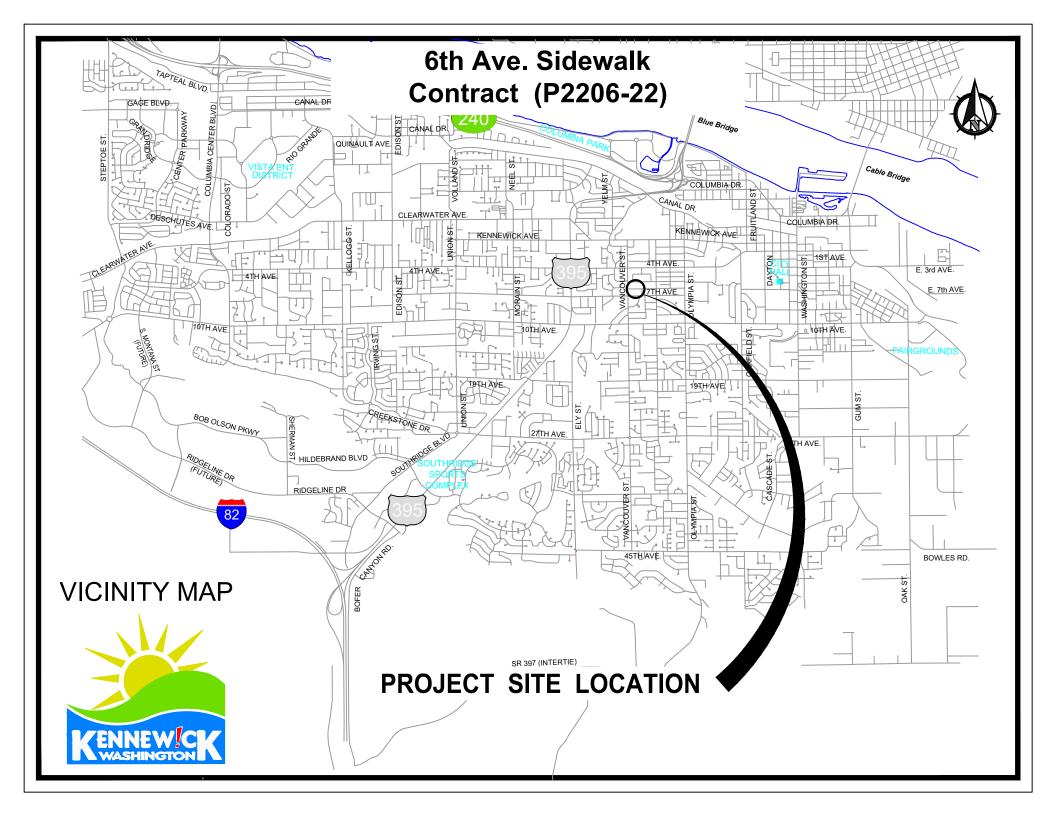

- i. Motion to award Contract P2206 West 6th Ave Sidewalk (CDBG) contract to Ellison Earthworks LLC in the amount of \$194,987.40 plus a 10% contingency amount of \$19,498.74, for a total amount of \$214,486.14.
- j. Motion to approve the appointment of Nic Woody to the Lodging Tax Advisory Committee.
- k. Motion to authorize the City Manager to sign service agreements with the Northwest HIDTA contractors.
- I. Motion to authorize the Mayor (or in his absence Mayor Pro Tem) to sign the Final Plat of Southridge Townhome Estates Phase 1, contingent upon payment of fees and bonding for incomplete sidewalk and landscape work.
- m. Motion to authorize the Mayor to sign the letter addressed to Governor Inslee regarding potential breaching or removal of the Lower Snake River Dams.