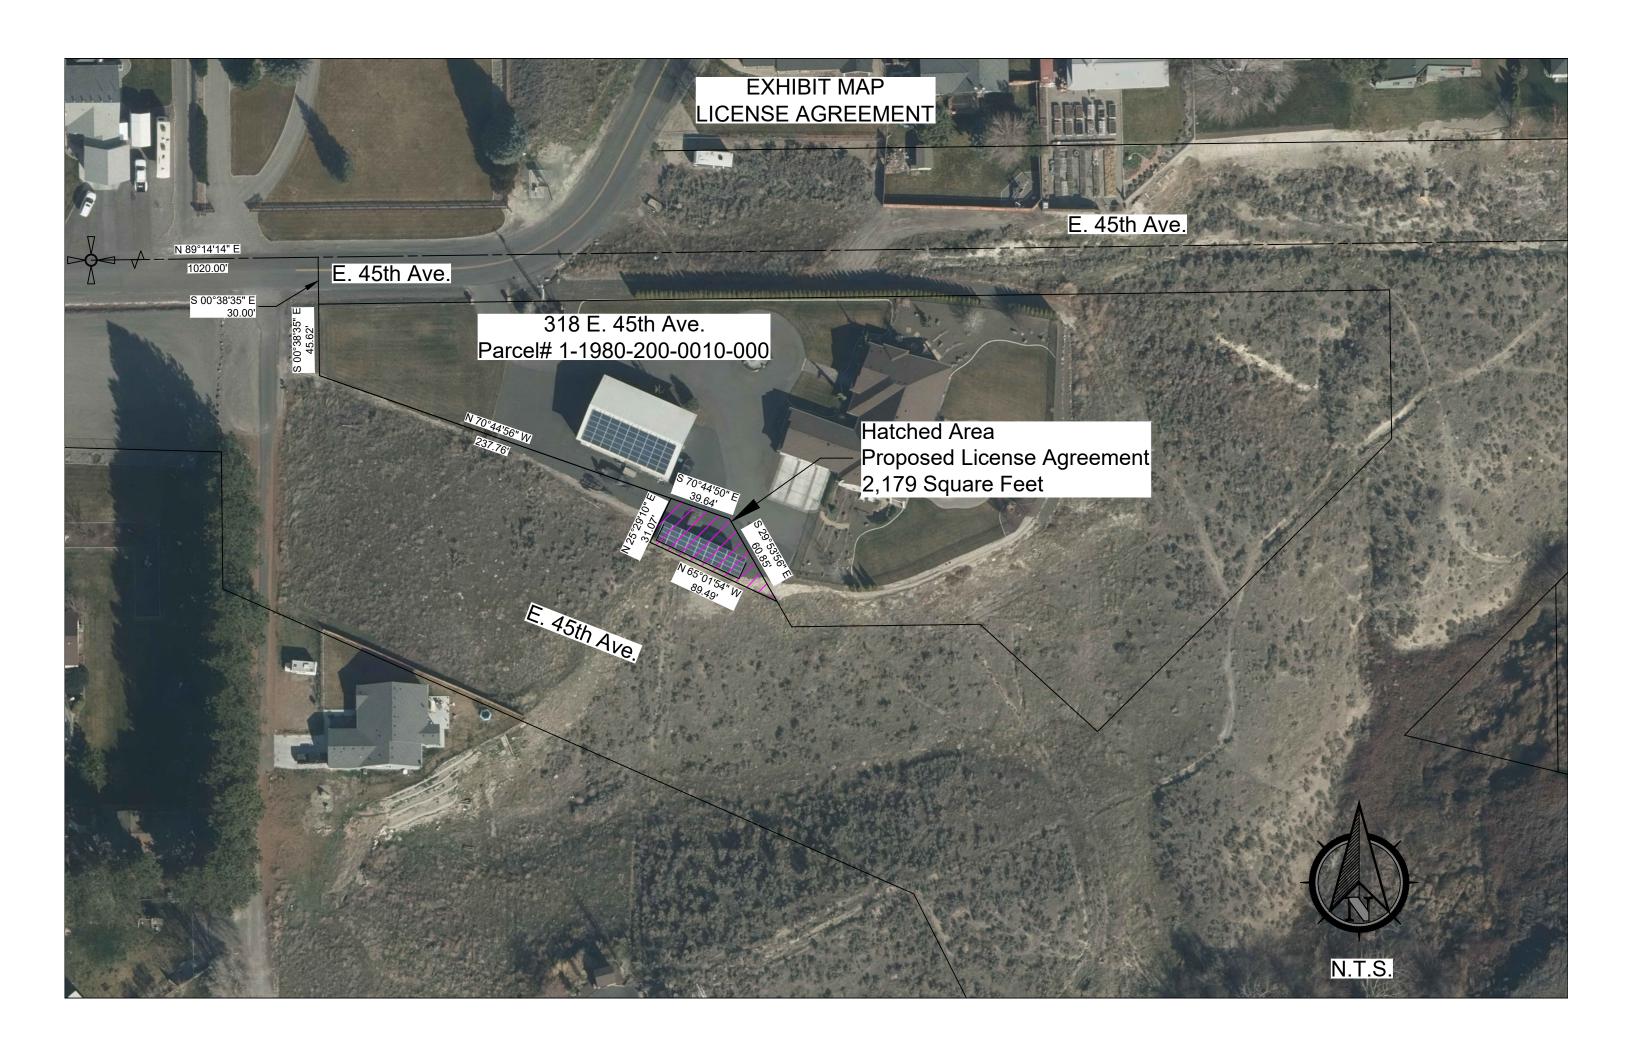

- a. Minutes of Regular Meeting of August 16, 2022.
- b. (1) Motion to approve Claims Roster for July 2022.
  - (2) Motion to approve Claims Roster for Columbia Park Golf Course Account for July 2022.
  - (3) Motion to approve Claims Roster for the Toyota Center Operations and Box Office Accounts for June 2022.
- c. Motion to approve Payroll Roster for August 15, 2022.
- d. Motion to award Contract 22-033 (Union St Library HVAC) to Bruce Mechanical, Inc. in the amount of \$332,622.00 to upgrade the HVAC system at Mid-Columbia Library Building and authorize the City Manager to sign the contract.
- e. Motion to authorize the Mayor (or in his absence Mayor Pro Tem) to sign the final plat for Crimson Hills, contingent upon the completion of outstanding Public Works and Planning requirements.
- f. Motion to accept the work of Double J Excavating for contract P2018-21, Sharron-Rainier Waterline Project, in the amount of \$529,636.66.
- g. Motion to authorize the City Manager to sign the License Agreement for 318 East 45th Avenue with Greg and Alice Webber.
- h. Motion to approve amending the fleet replacement budget by \$285,000 and authorize the purchase of 29 Police vehicles from Bud Clary Ford in the amount of \$1,522,935.45.