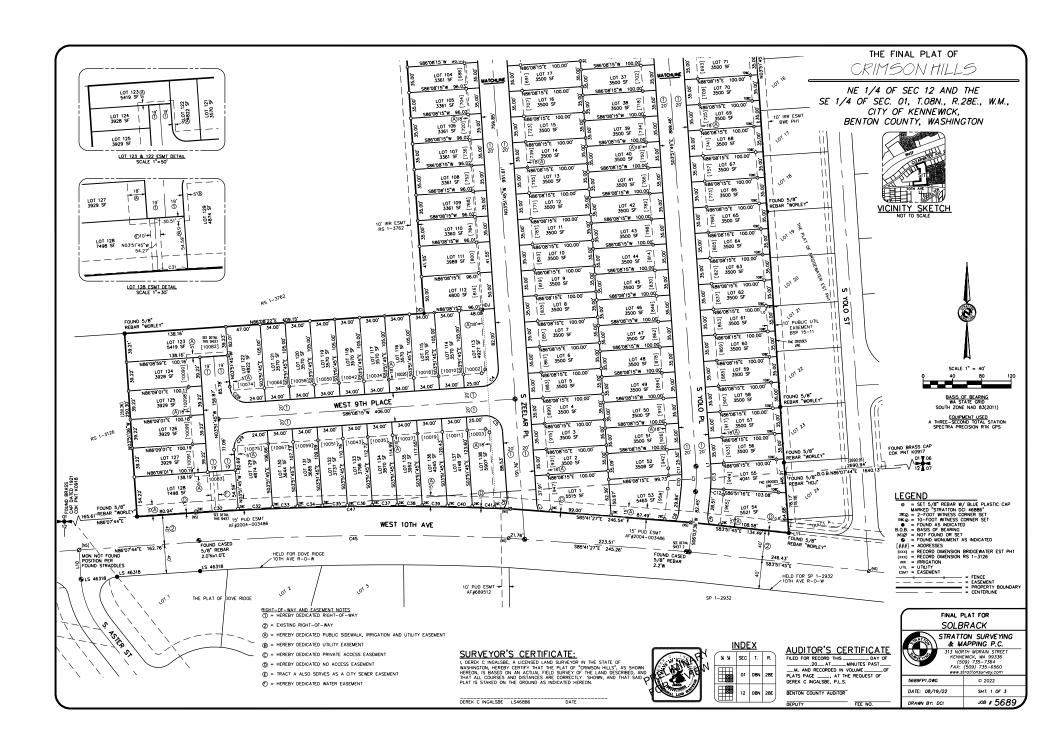

- a. Minutes of Regular Meeting of August 16, 2022.
- b. (1) Motion to approve Claims Roster for July 2022.
  - (2) Motion to approve Claims Roster for Columbia Park Golf Course Account for July 2022.
  - (3) Motion to approve Claims Roster for the Toyota Center Operations and Box Office Accounts for June 2022.
- c. Motion to approve Payroll Roster for August 15, 2022.
- d. Motion to award Contract 22-033 (Union St Library HVAC) to Bruce Mechanical, Inc. in the amount of \$332,622.00 to upgrade the HVAC system at Mid-Columbia Library Building and authorize the City Manager to sign the contract.
- e. Motion to authorize the Mayor (or in his absence Mayor Pro Tem) to sign the final plat for Crimson Hills, contingent upon the completion of outstanding Public Works and Planning requirements.
- f. Motion to accept the work of Double J Excavating for contract P2018-21, Sharron-Rainier Waterline Project, in the amount of \$529,636.66.
- g. Motion to authorize the City Manager to sign the License Agreement for 318 East 45th Avenue with Greg and Alice Webber.
- h. Motion to approve amending the fleet replacement budget by \$285,000 and authorize the purchase of 29 Police vehicles from Bud Clary Ford in the amount of \$1,522,935.45.