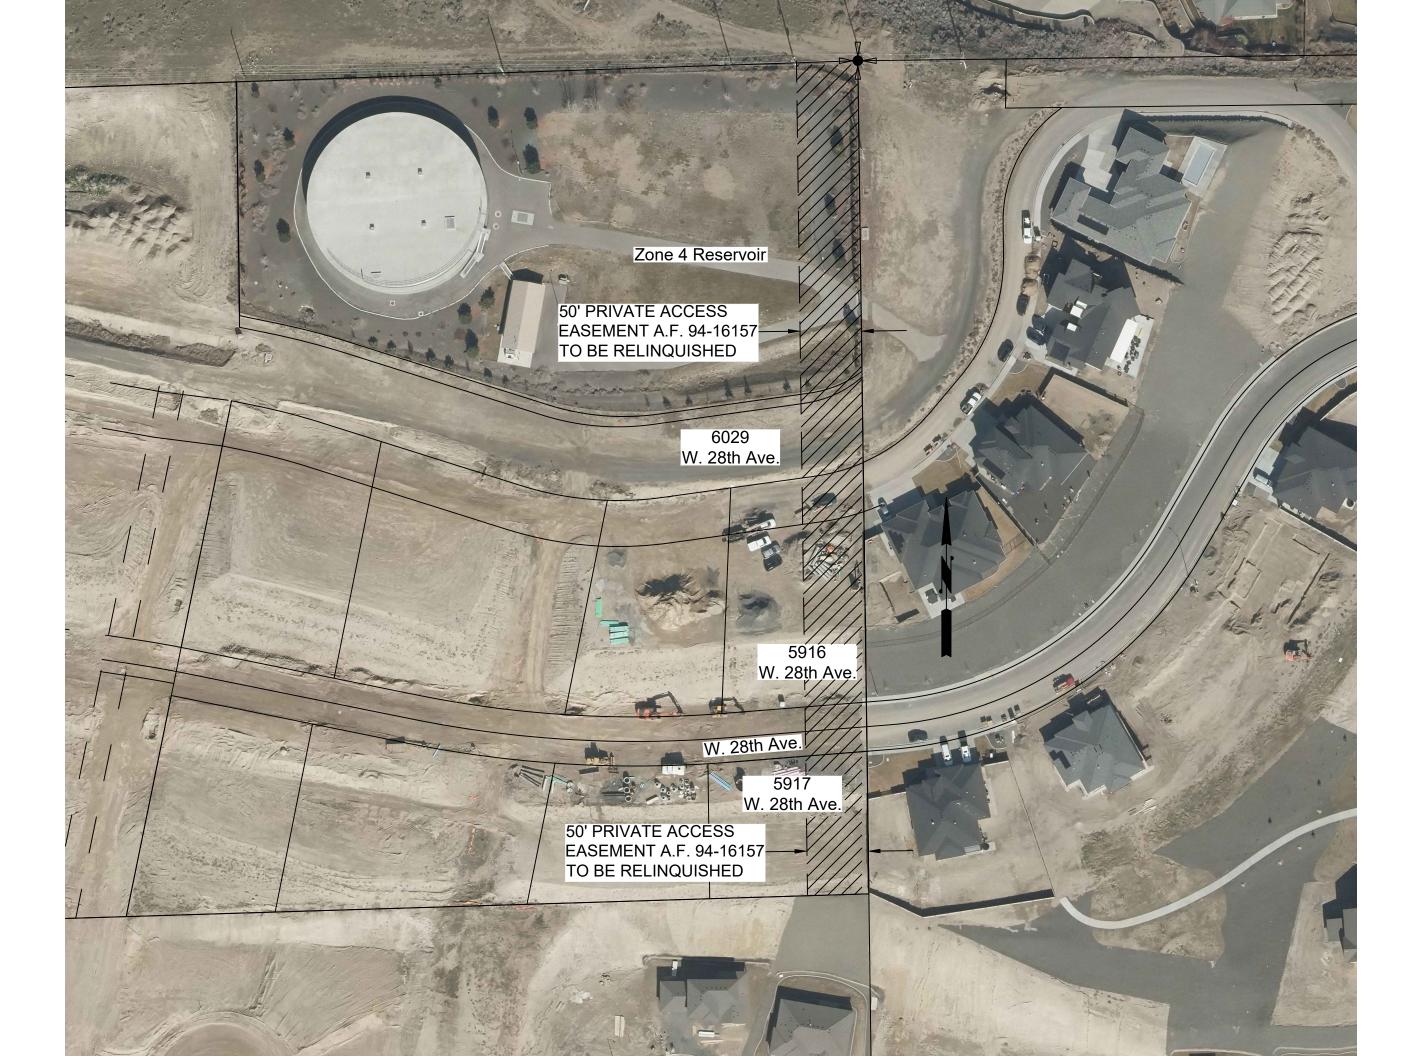

- a. (1) Minutes of Regular Meeting of January 3, 2023.
  - (2) Minutes of Special Meeting of January 10, 2023.
- b. Motion to approve Claims Roster for the Toyota Center Operations and Box Office Accounts for October 2022.
- c. Motion to approve Payroll Roster for December 31, 2022.
- d. Motion to authorize the City Manager to sign easement relinquishment deeds at 5916, 5917 and 6029 W. 28th Ave.