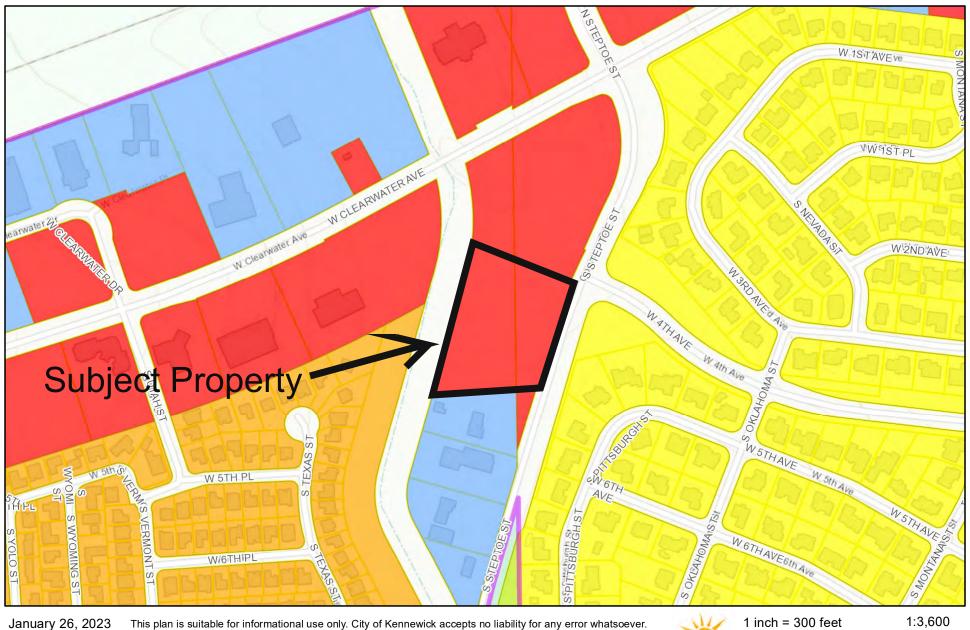

#### 5. ORDINANCES/RESOLUTIONS

- a. <u>Ordinance 6008</u>: Change of Zone COZ 2022-0012 from Commercial, Community (CC) to Commercial, General (CG) at 400 & 420 S. Steptoe Street.
- b. <u>Ordinance 6009</u>: Change of Zone COZ 2022-0013 from Commercial, Community (CC) to Residential High Density (RH) at 8224 Bob Olson Parkway.
- c. Ordinance 6010: Amending KMC 2.16.930 Boards & Commission Qualifications.
- d. Ordinance 6011: Amending KMC 10.04.130 Violating Court Orders.