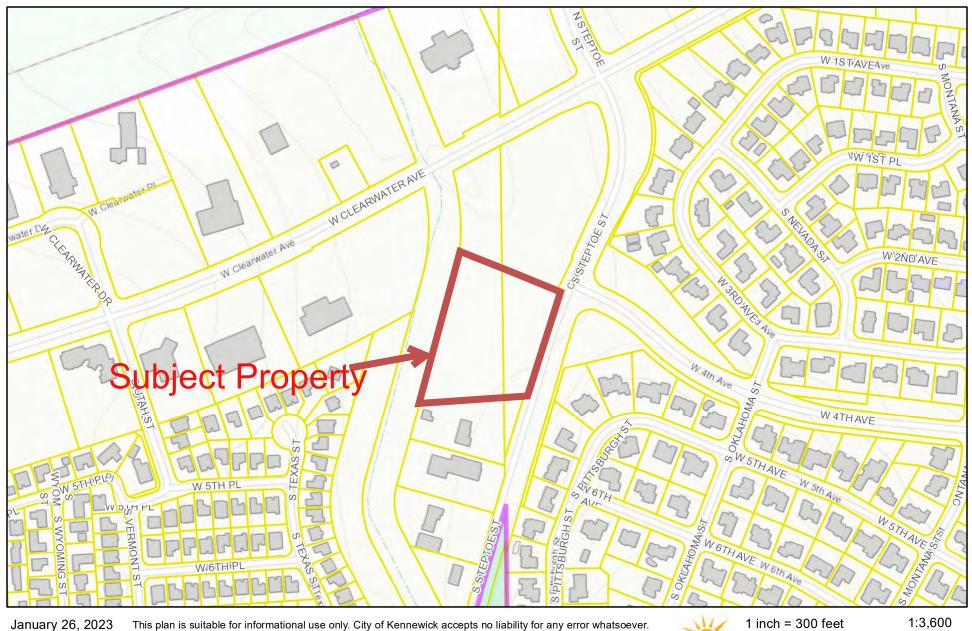

#### 5. ORDINANCES/RESOLUTIONS

- a. <u>Ordinance 6008</u>: Change of Zone COZ 2022-0012 from Commercial, Community (CC) to Commercial, General (CG) at 400 & 420 S. Steptoe Street.
- b. <u>Ordinance 6009</u>: Change of Zone COZ 2022-0013 from Commercial, Community (CC) to Residential High Density (RH) at 8224 Bob Olson Parkway.
- c. Ordinance 6010: Amending KMC 2.16.930 Boards & Commission Qualifications.
- d. Ordinance 6011: Amending KMC 10.04.130 Violating Court Orders.