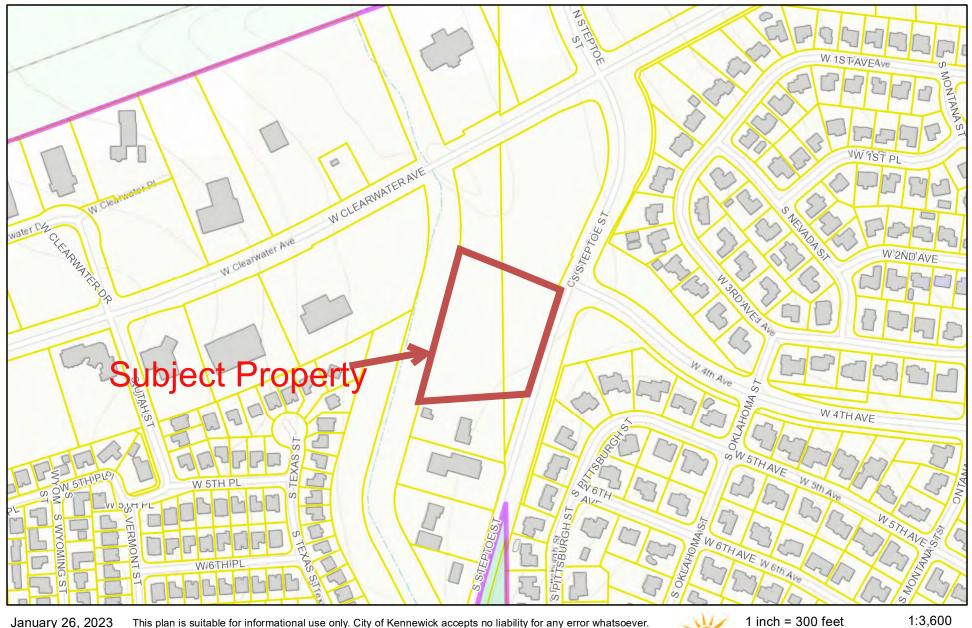

#### 5. ORDINANCES/RESOLUTIONS

- a. <u>Ordinance 6008</u>: Change of Zone COZ 2022-0012 from Commercial, Community (CC) to Commercial, General (CG) at 400 & 420 S. Steptoe Street.
- b. <u>Ordinance 6009</u>: Change of Zone COZ 2022-0013 from Commercial, Community (CC) to Residential High Density (RH) at 8224 Bob Olson Parkway.
- c. Ordinance 6010: Amending KMC 2.16.930 Boards & Commission Qualifications.
- d. Ordinance 6011: Amending KMC 10.04.130 Violating Court Orders.