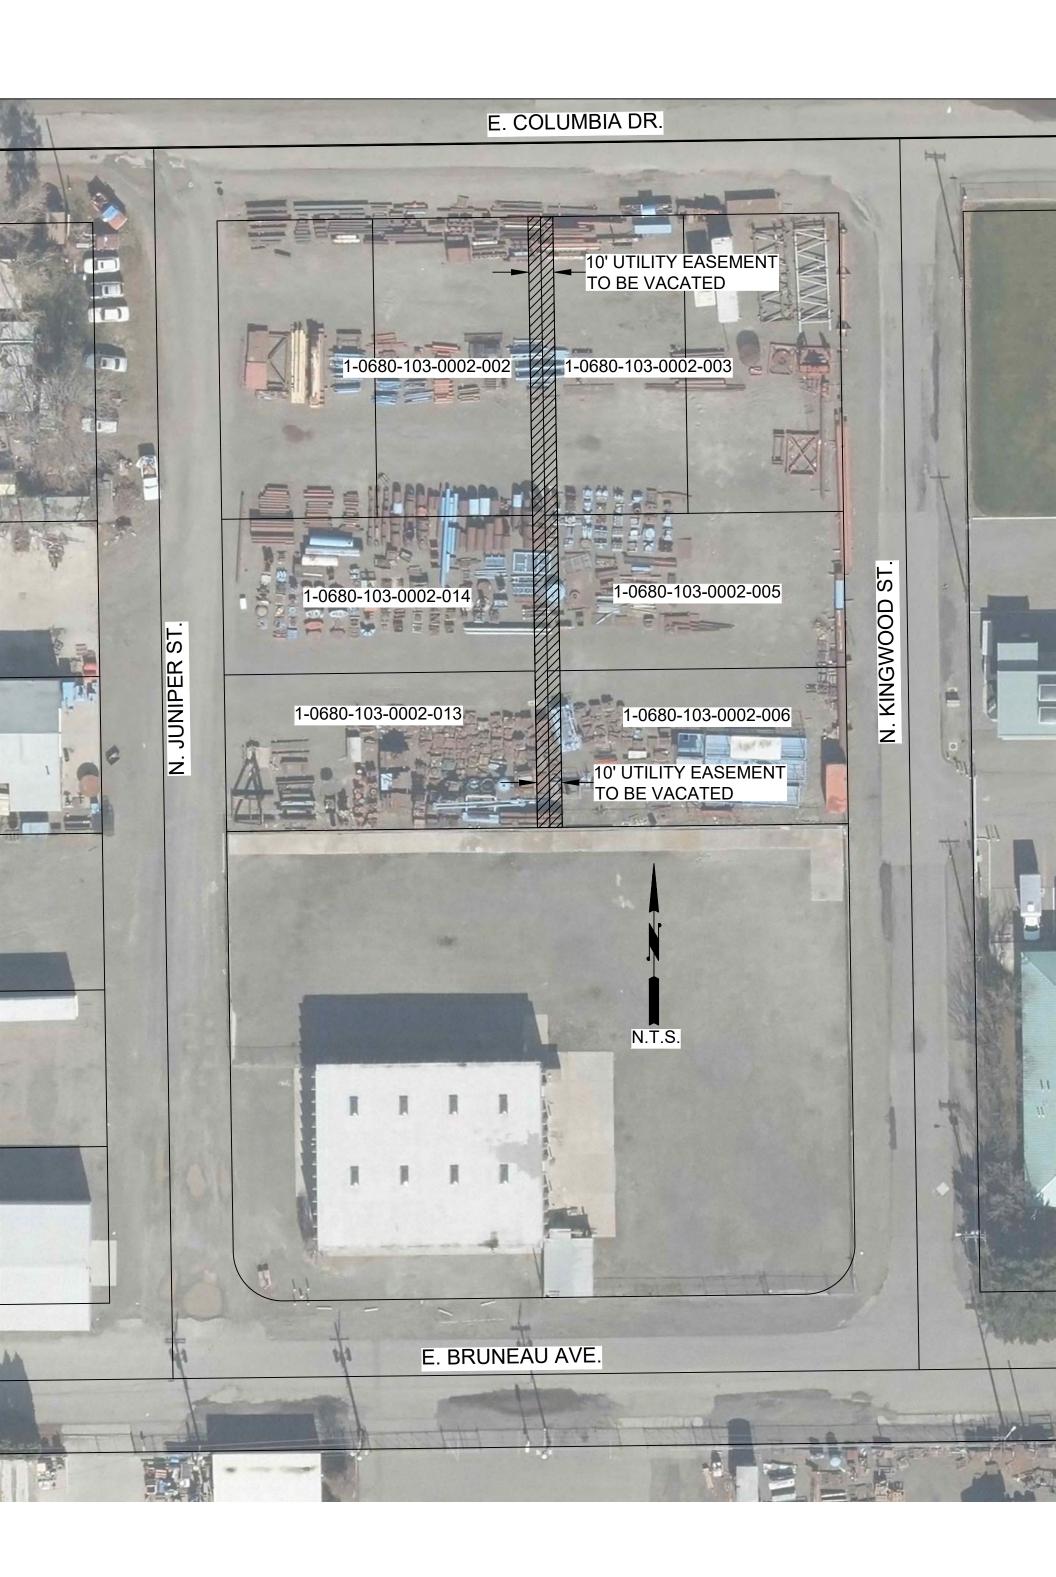

#### 6. PUBLIC HEARINGS/MEETINGS

a. Resolution 23-01: Vacation of 10' utility easement located at 607 E. Columbia Dr.