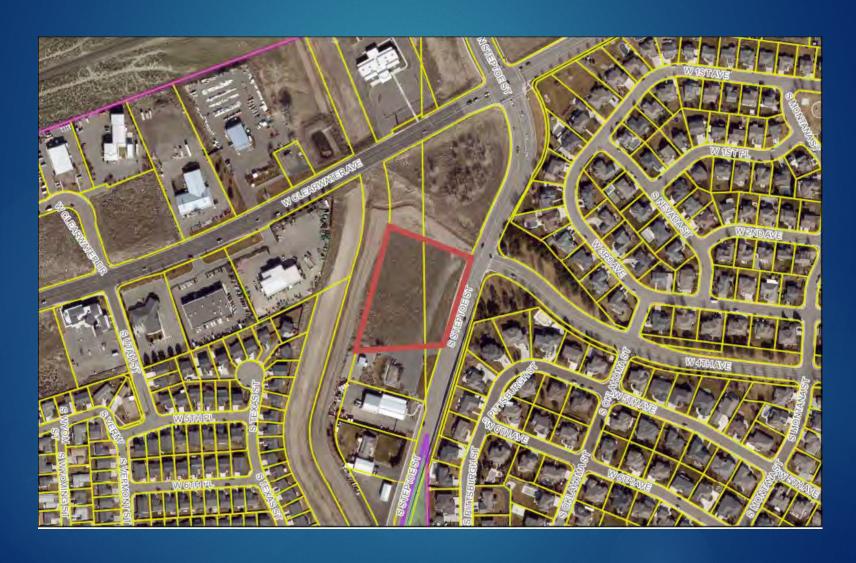

#### 5. ORDINANCES/RESOLUTIONS

- a. <u>Ordinance 6008</u>: Change of Zone COZ 2022-0012 from Commercial, Community (CC) to Commercial, General (CG) at 400 & 420 S. Steptoe Street.
- b. <u>Ordinance 6009</u>: Change of Zone COZ 2022-0013 from Commercial, Community (CC) to Residential High Density (RH) at 8224 Bob Olson Parkway.
- c. Ordinance 6010: Amending KMC 2.16.930 Boards & Commission Qualifications.
- d. Ordinance 6011: Amending KMC 10.04.130 Violating Court Orders.