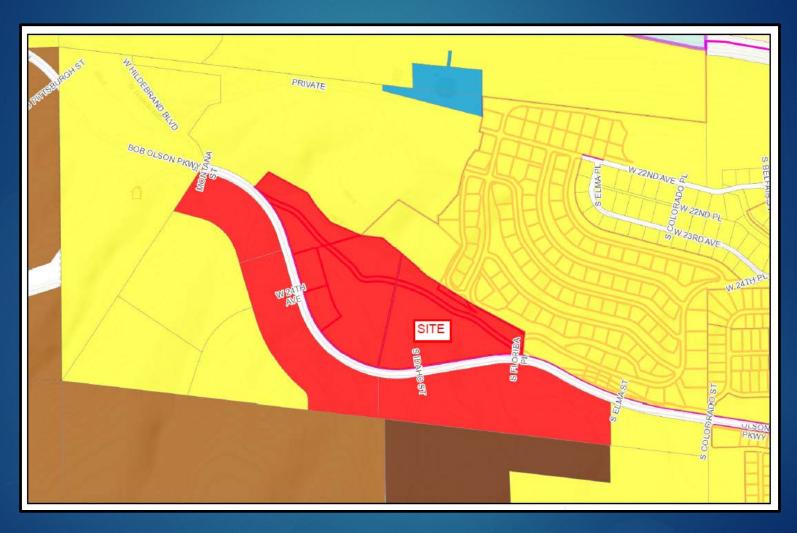

#### 5. ORDINANCES/RESOLUTIONS

- a. <u>Ordinance 6008</u>: Change of Zone COZ 2022-0012 from Commercial, Community (CC) to Commercial, General (CG) at 400 & 420 S. Steptoe Street.
- b. <u>Ordinance 6009</u>: Change of Zone COZ 2022-0013 from Commercial, Community (CC) to Residential High Density (RH) at 8224 Bob Olson Parkway.
- c. Ordinance 6010: Amending KMC 2.16.930 Boards & Commission Qualifications.
- d. Ordinance 6011: Amending KMC 10.04.130 Violating Court Orders.