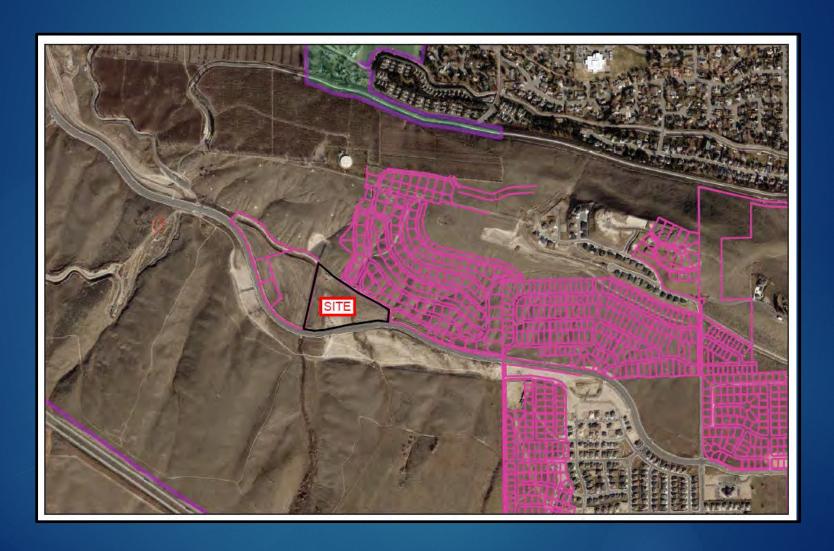

#### 5. ORDINANCES/RESOLUTIONS

- a. <u>Ordinance 6008</u>: Change of Zone COZ 2022-0012 from Commercial, Community (CC) to Commercial, General (CG) at 400 & 420 S. Steptoe Street.
- b. <u>Ordinance 6009</u>: Change of Zone COZ 2022-0013 from Commercial, Community (CC) to Residential High Density (RH) at 8224 Bob Olson Parkway.
- c. Ordinance 6010: Amending KMC 2.16.930 Boards & Commission Qualifications.
- d. Ordinance 6011: Amending KMC 10.04.130 Violating Court Orders.