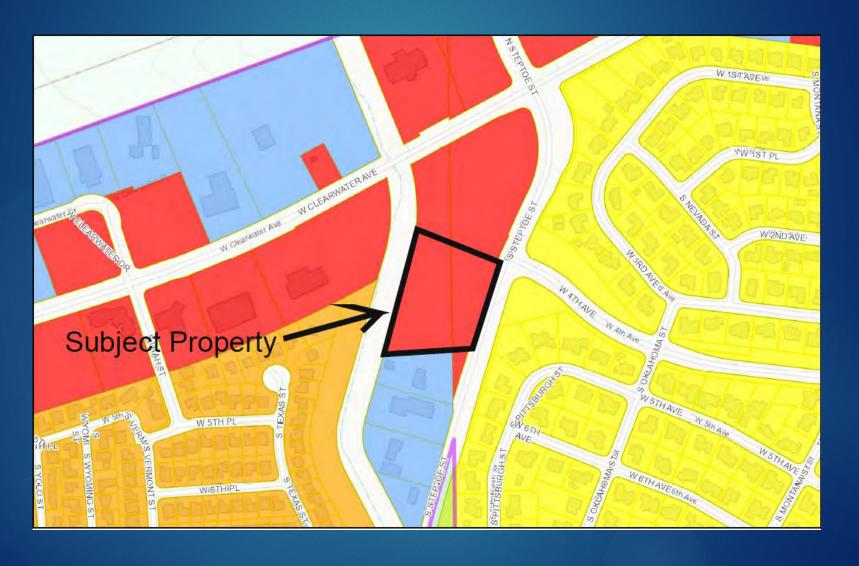

#### 5. ORDINANCES/RESOLUTIONS

- a. <u>Ordinance 6008</u>: Change of Zone COZ 2022-0012 from Commercial, Community (CC) to Commercial, General (CG) at 400 & 420 S. Steptoe Street.
- b. <u>Ordinance 6009</u>: Change of Zone COZ 2022-0013 from Commercial, Community (CC) to Residential High Density (RH) at 8224 Bob Olson Parkway.
- c. Ordinance 6010: Amending KMC 2.16.930 Boards & Commission Qualifications.
- d. Ordinance 6011: Amending KMC 10.04.130 Violating Court Orders.