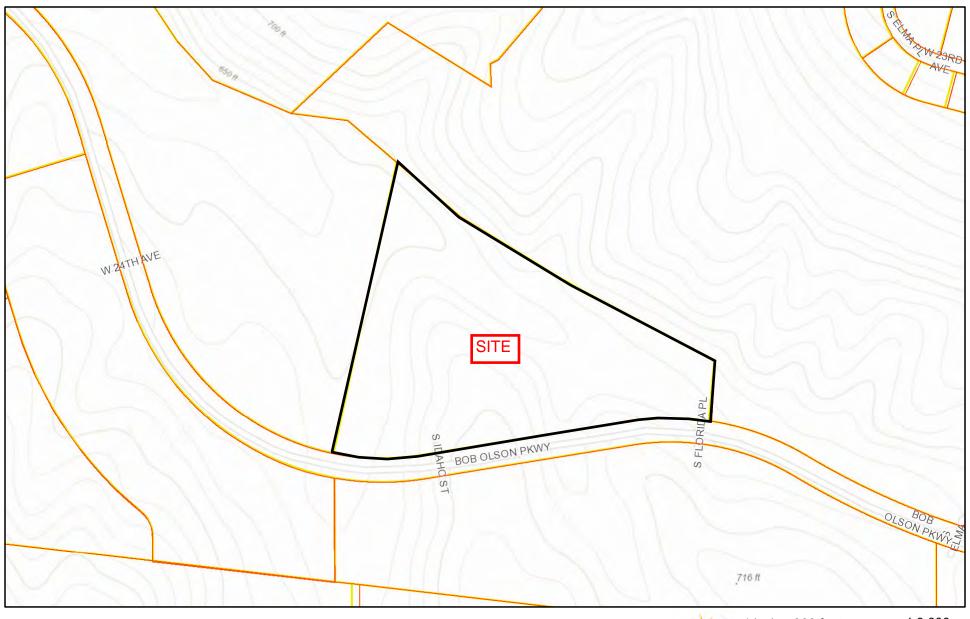

#### 5. ORDINANCES/RESOLUTIONS

- a. <u>Ordinance 6008</u>: Change of Zone COZ 2022-0012 from Commercial, Community (CC) to Commercial, General (CG) at 400 & 420 S. Steptoe Street.
- b. <u>Ordinance 6009</u>: Change of Zone COZ 2022-0013 from Commercial, Community (CC) to Residential High Density (RH) at 8224 Bob Olson Parkway.
- c. Ordinance 6010: Amending KMC 2.16.930 Boards & Commission Qualifications.
- d. Ordinance 6011: Amending KMC 10.04.130 Violating Court Orders.