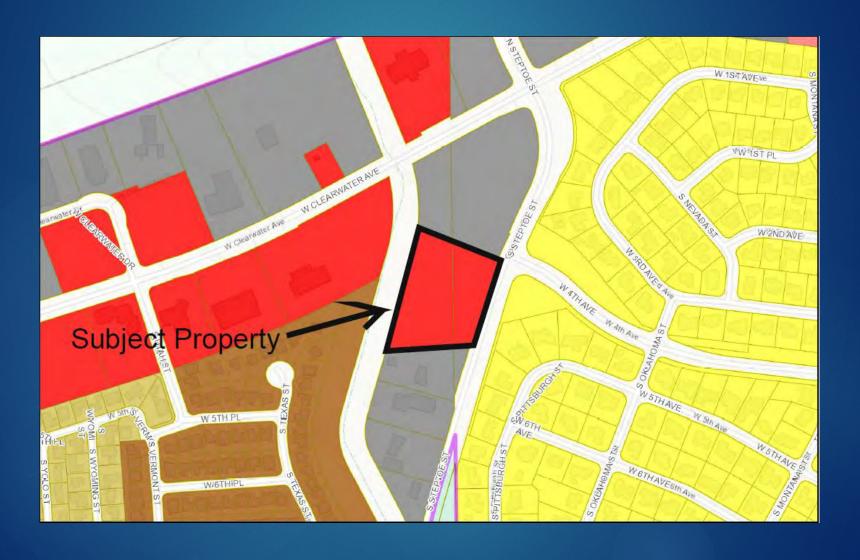

#### 5. ORDINANCES/RESOLUTIONS

- a. <u>Ordinance 6008</u>: Change of Zone COZ 2022-0012 from Commercial, Community (CC) to Commercial, General (CG) at 400 & 420 S. Steptoe Street.
- b. <u>Ordinance 6009</u>: Change of Zone COZ 2022-0013 from Commercial, Community (CC) to Residential High Density (RH) at 8224 Bob Olson Parkway.
- c. Ordinance 6010: Amending KMC 2.16.930 Boards & Commission Qualifications.
- d. Ordinance 6011: Amending KMC 10.04.130 Violating Court Orders.