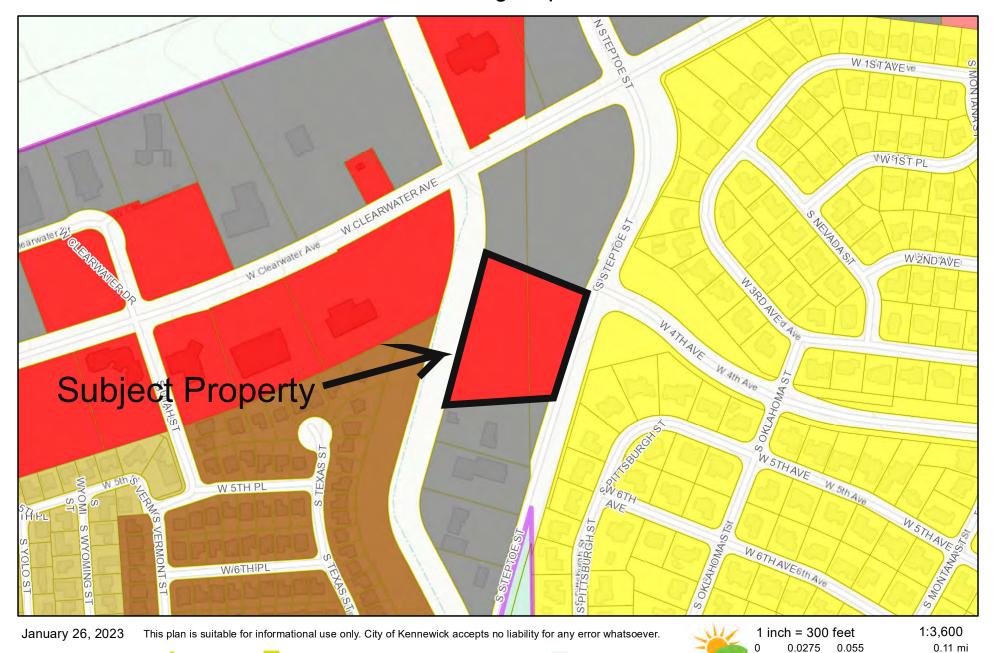

#### 5. ORDINANCES/RESOLUTIONS

- a. <u>Ordinance 6008</u>: Change of Zone COZ 2022-0012 from Commercial, Community (CC) to Commercial, General (CG) at 400 & 420 S. Steptoe Street.
- b. <u>Ordinance 6009</u>: Change of Zone COZ 2022-0013 from Commercial, Community (CC) to Residential High Density (RH) at 8224 Bob Olson Parkway.
- c. Ordinance 6010: Amending KMC 2.16.930 Boards & Commission Qualifications.
- d. Ordinance 6011: Amending KMC 10.04.130 Violating Court Orders.