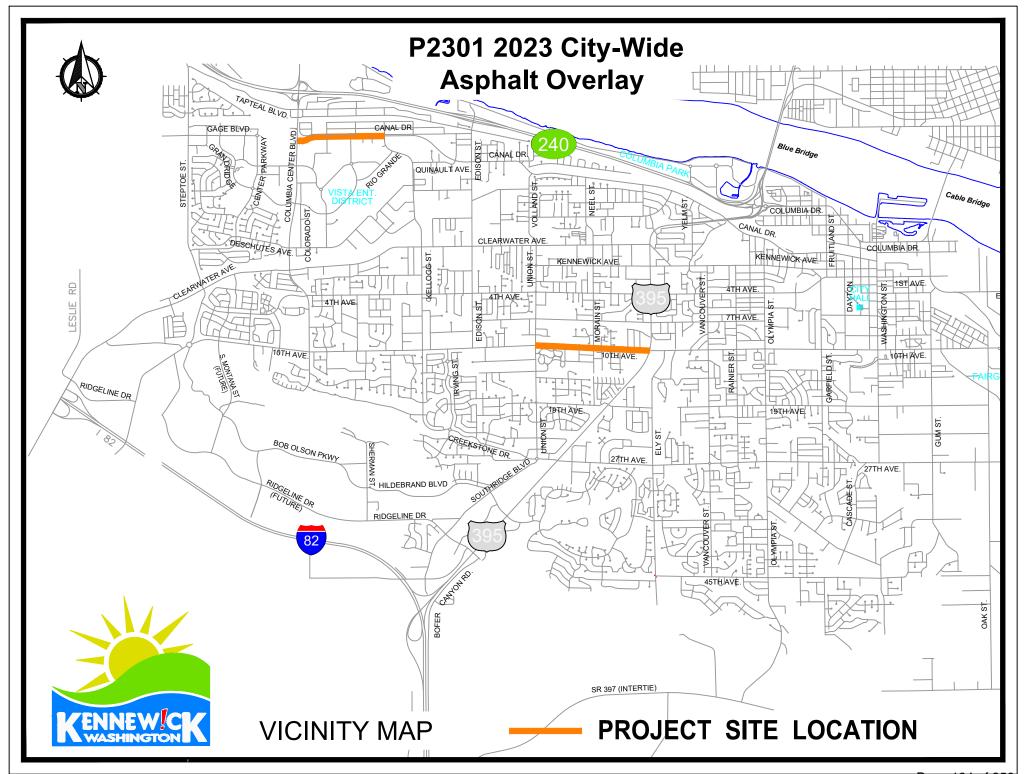

#### i. 2023 City-Wide Asphalt Overlay

Motion to award Contract P2301-23 2023 City-Wide Asphalt Overlay to Granite Construction Co. in the amount of \$1,952,105.45, plus a 10% contingency of \$195,210.55, for a total amount of \$2,147,316.00.