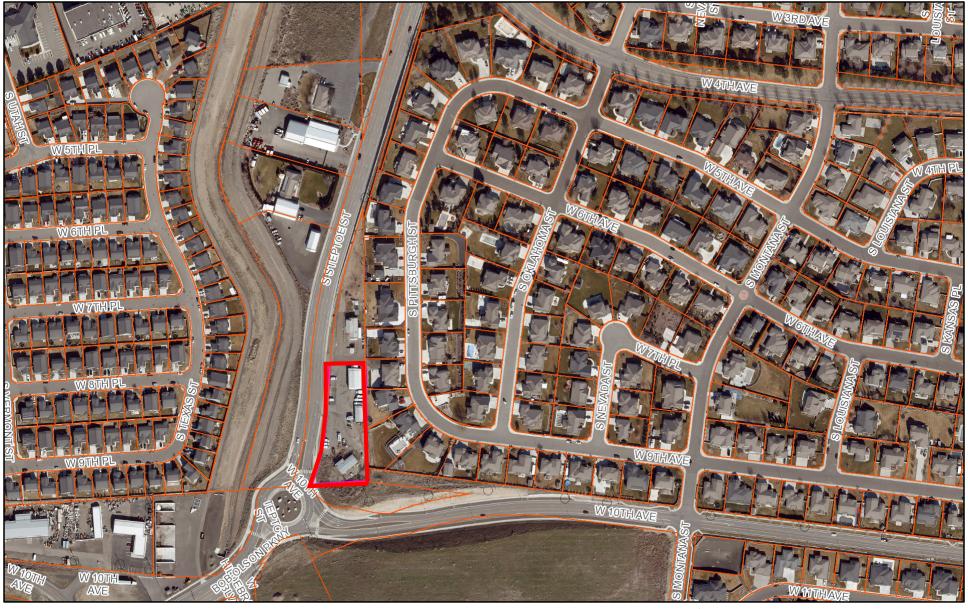

# h. AZ-2023-0001 - Lowry-King Steptoe St. Annexation Motion to set the date of May 2, 2023 for the required public meeting on AZ-2023-0001 King-Lowry Steptoe St Annexation.