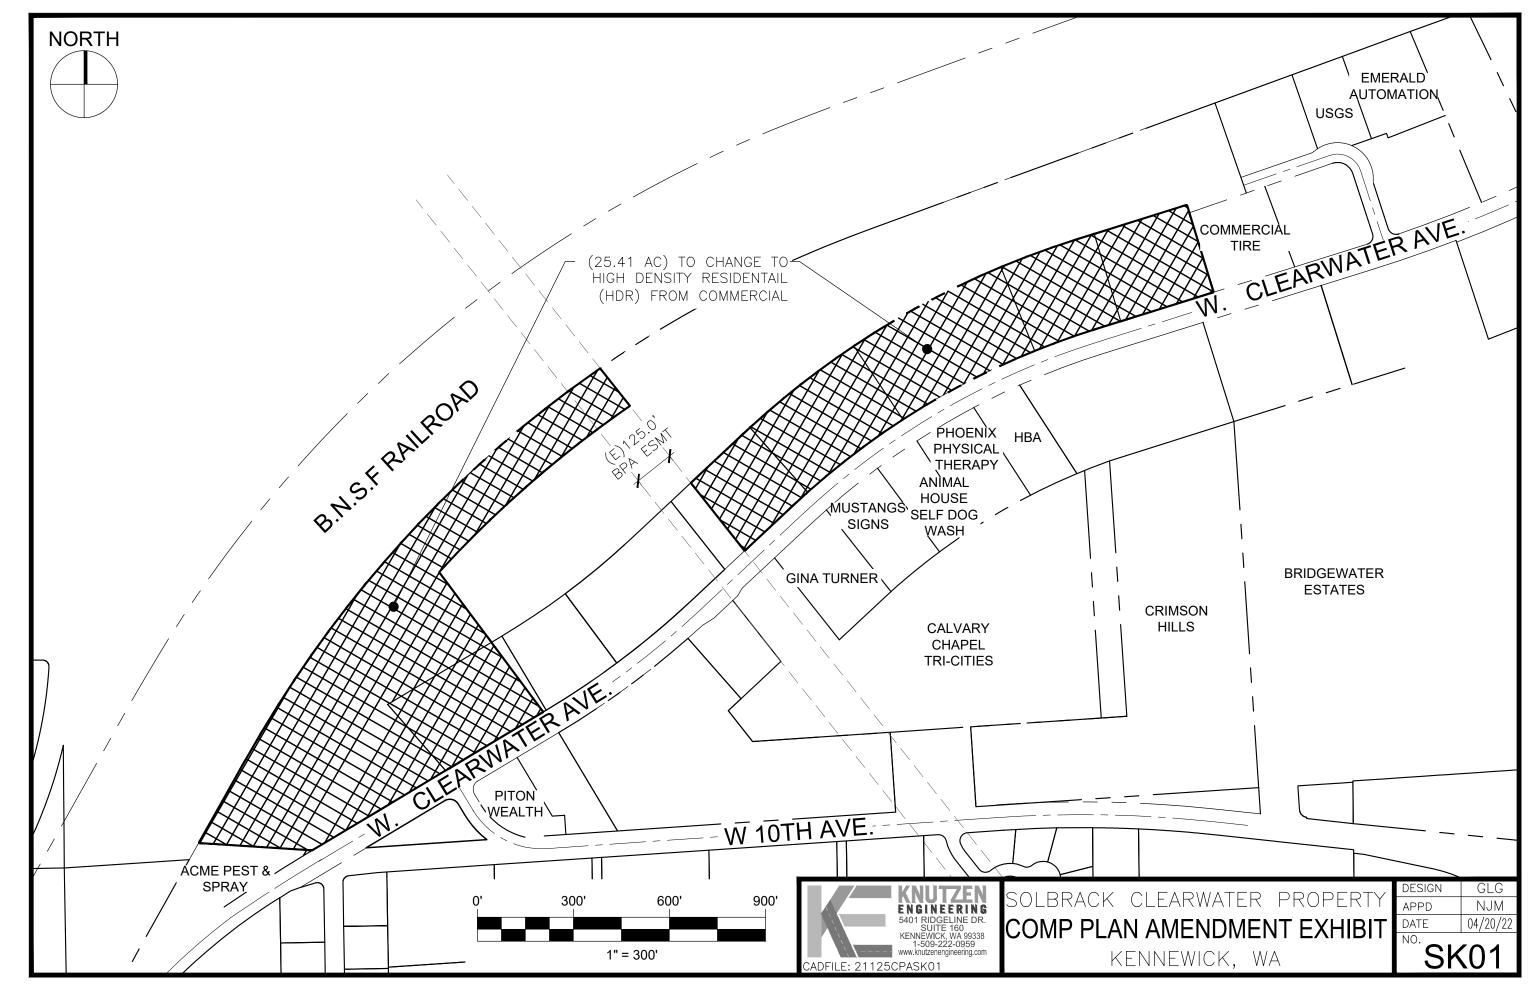

IN VOLUME 1 OF SURVEYS AT PAGE 5063, UNDER AUDITOR'S FILE NUMBER 2018-026507, RECORDS OF BENTON COUNTY, WASHINGTON, LYING NORTHERLY AND WESTERLY OF THE FOLLOWING DESCRIBED LINES:

BEGINNING AT THE INTERSECTION OF THE SOUTH LINE OF SAID LOT 1 WITH THE NORTHERLY MARGIN OF WEST CLEARWATER AVENUE; THENCE NORTH 59°05′52″ EAST ALONG SAID NORTHERLY MARGIN A DISTANCE OF 840.89 FEET; THENCE LEAVING SAID NORTHERLY MARGIN, NORTH 36°37′15″ WEST A DISTANCE OF 544.43 FEET TO INTERSECT AN ARC THAT IS PARALLEL WITH AND 150.00 SOUTHERLY OF THE NORTH LINE OF SAID LOTS 1 AND 2; THENCE NORTHEASTERLY ALONG SAID ARC TO INTERSECT THE EASTERLY LINE OF THE BONNEVILLE POWER ADMINISTRATION RIGHT OF WAY; THENCE NORTHWESTERLY ALONG SAID EASTERLY LINE TO SAID NORTH LINE OF LOT 2 AND THE END OF THIS LINE DESCRIPTION.





StreetName SV\_CI\_RICHLAND\_10

SurveyCityLimits SV\_CI\_COUNTY\_10

SV\_CI\_KENNEWICK\_10 SurveyUrbanGrowthBoundary

### **Zoning Map**

#### Exhibit 6



StreetName SV\_CI\_RICHLAND\_10 SurveyCityLimits SV\_CI\_COUNTY\_10 SV\_CI\_KENNEWICK\_10 SurveyUrbanGrowthBoundary



Intermap, increment P Corp.,



### **NOTICE OF MAILING**

| I, Steve Donovan          | , on <u>3/16</u>               | , <b>20</b> <sup>23</sup> |  |  |  |  |  |  |
|---------------------------|--------------------------------|---------------------------|--|--|--|--|--|--|
| mailed 23                 | copies of NPH                  |                           |  |  |  |  |  |  |
| forCOZ-2023-0001          |                                |                           |  |  |  |  |  |  |
| to surrounding properti