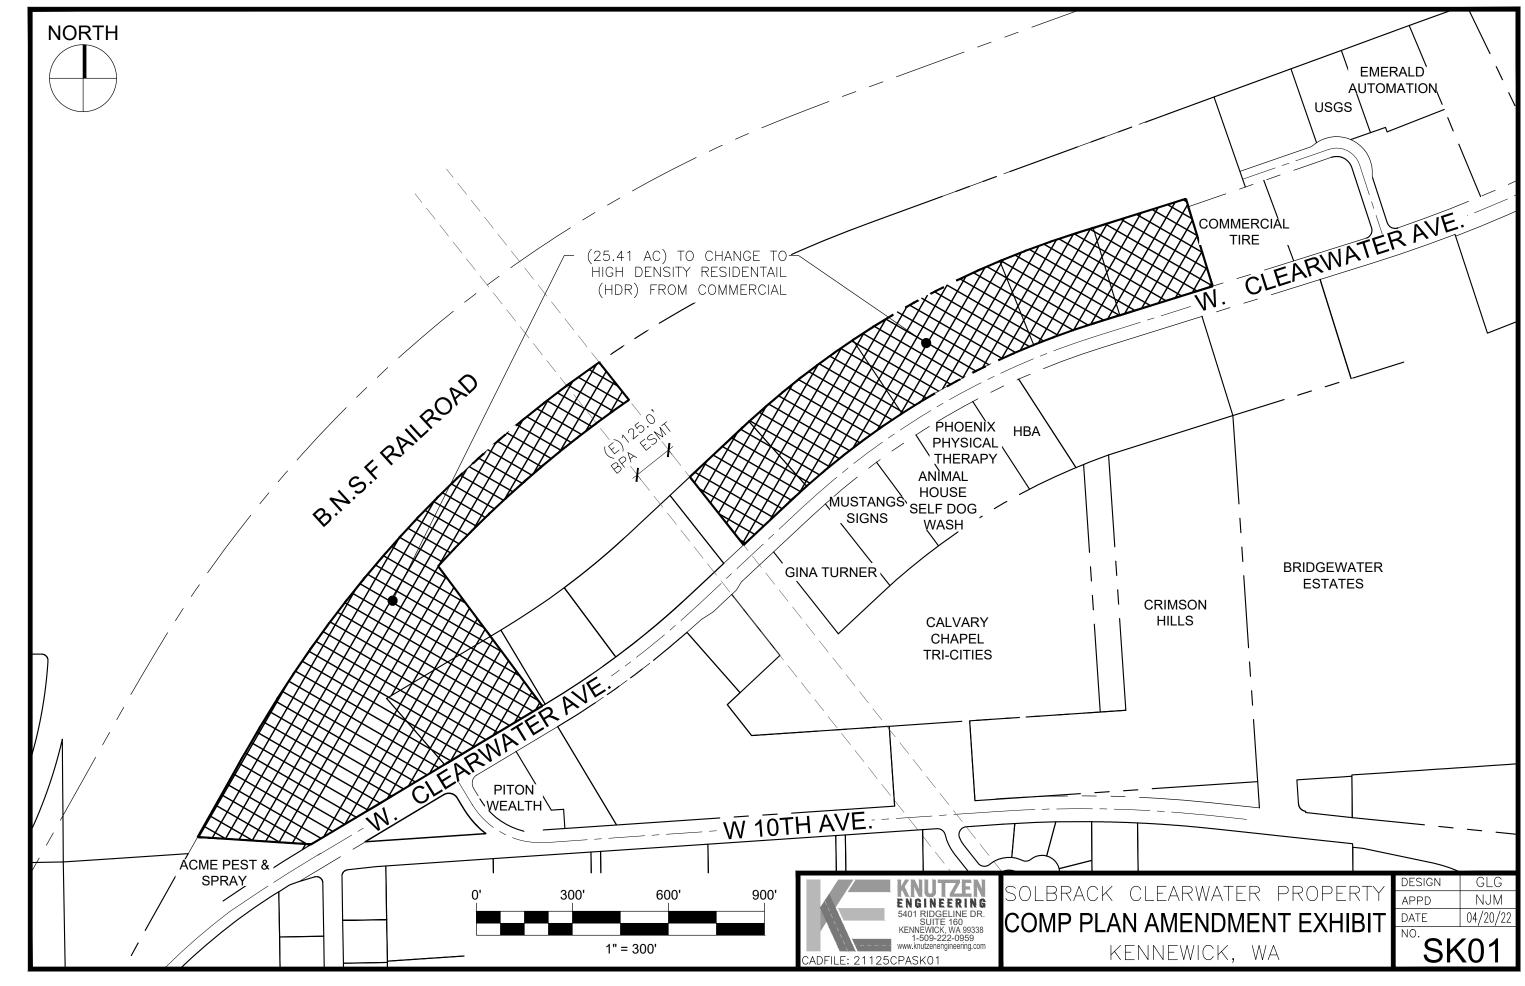

, 2023. |
| Approved as to form:                | 1 /                                                                                                                                                  |
|                                     |                                                                                                                                                      |
| LISA BEATON, City Attorney          | KRYSTAL TOWNSEND, Deputy City Clerk                                                                                                                  |
| DATE OF PUBLICATION:                |                                                                                                                                                      |

ORDINANCE 6018 - Page 2





#### COMMUNITY PLANNING DEPARTMENT

### STAFF REPORT AND RECOMMENDATION TO THE PLANNING COMMISSION

FILE No: COZ-2023-0001

Staff Report Date: March 27, 2023

Hearing Date & Location: April 3, 2023

Report Prepared By: Steve Donovan, AICP

Planning Manager

Report Reviewed By: Matt Halitsky, AICP

Senior Planner

Summary

**Recommendation:** The City of Kennewick Planning Staff RECOMMENDS

APPROVAL of Change of Zone 2023-0001.

**Summary of Proposal:** A Change of Zone from Commercial, Community (CC) to

Residential, High Density (RH) for 25.41 acres.

**Proposal Location:** From 9812 W Clearwater Drive to 11358 W Clearwater

Drive

**Legal Description:** See Exhibit 3

Property Owner: Tom Solbrack

2555 W Highway 24 Othello, WA 99344

Applicant: Knutzen Engineering

c/o Nathan Machiel