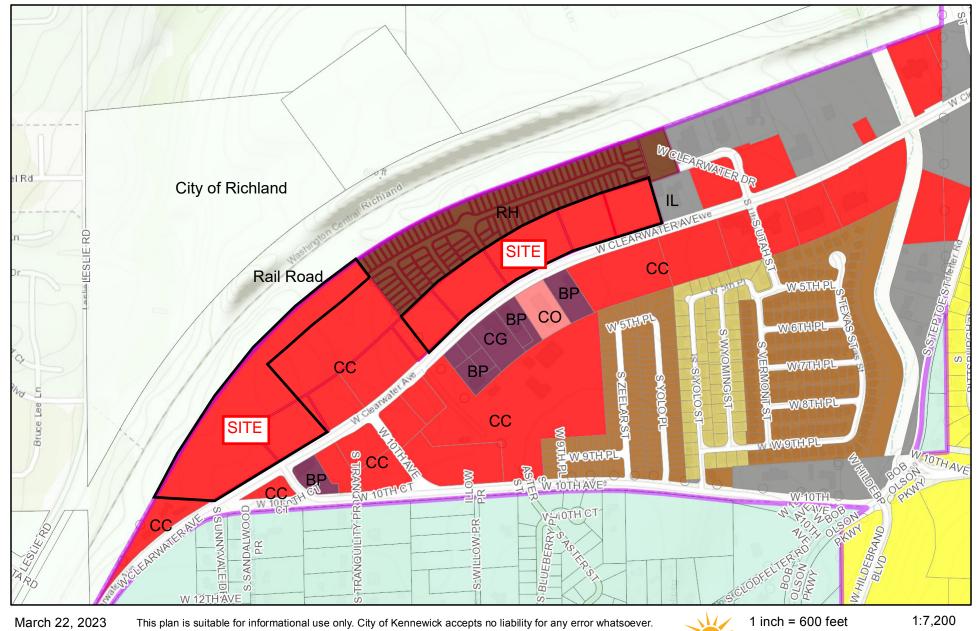

ING DESCRIBED LINES:

BEGINNING AT THE INTERSECTION OF THE SOUTH LINE OF SAID LOT 1 WITH THE NORTHERLY MARGIN OF WEST CLEARWATER AVENUE; THENCE NORTH 59°05′52″ EAST ALONG SAID NORTHERLY MARGIN A DISTANCE OF 840.89 FEET; THENCE LEAVING SAID NORTHERLY MARGIN, NORTH 36°37′15″ WEST A DISTANCE OF 544.43 FEET TO INTERSECT AN ARC THAT IS PARALLEL WITH AND 150.00 SOUTHERLY OF THE NORTH LINE OF SAID LOTS 1 AND 2; THENCE NORTHEASTERLY ALONG SAID ARC TO INTERSECT THE EASTERLY LINE OF THE BONNEVILLE POWER ADMINISTRATION RIGHT OF WAY; THENCE NORTHWESTERLY ALONG SAID EASTERLY LINE TO SAID NORTH LINE OF LOT 2 AND THE END OF THIS LINE DESCRIPTION.





StreetName SV\_CI\_RICHLAND\_10

SurveyCityLimits SV\_CI\_COUNTY\_10

SV\_CI\_KENNEWICK\_10 SurveyUrbanGrowthBoundary

### **Zoning Map**

#### Exhibit 6



StreetName SV\_CI\_RICHLAND\_10 SurveyCityLimits SV\_CI\_COUNTY\_10 SV\_CI\_KENNEWICK\_10 SurveyUrbanGrowthBoundary



Intermap, increment P Corp.,



### **NOTICE OF MAILING**

| I, Steve Donovan          | , on <u>3/16</u>               | , <b>20</b> <sup>23</sup> |  |  |  |  |  |  |
|---------------------------|--------------------------------|---------------------------|--|--|--|--|--|--|
| mailed 23                 | copies of NPH                  |                           |  |  |  |  |  |  |
| forCOZ-2023-0001          |                                |                           |  |  |  |  |  |  |
| to surrounding properties | s within 300 feet              |                           |  |  |  |  |  |  |
| as shown on the attach    | as shown on the attached list. |