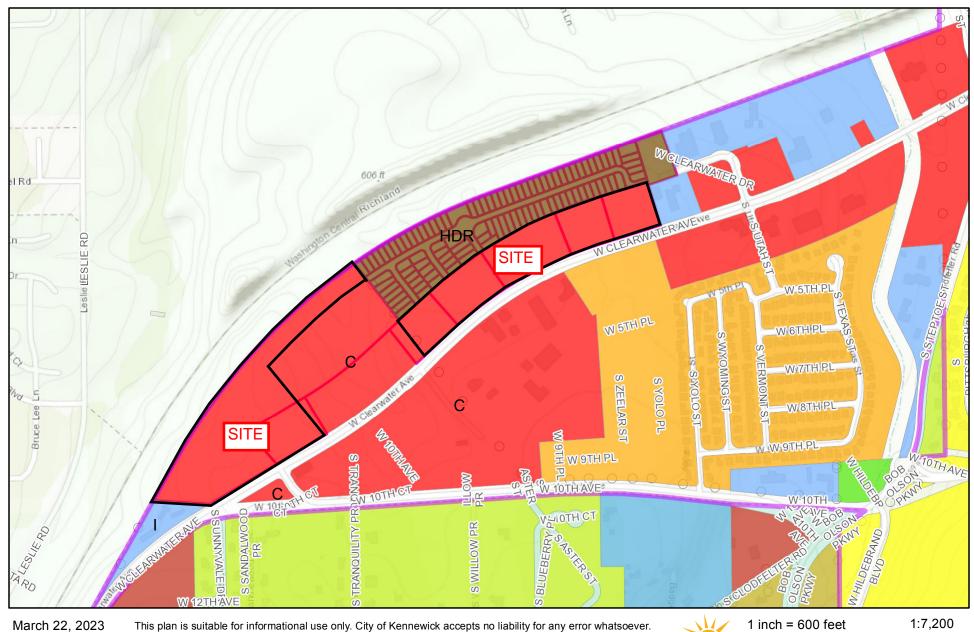

N VOLUME 1 OF SURVEYS AT PAGE 5063, UNDER AUDITOR'S FILE NUMBER 2018-026507, RECORDS OF BENTON COUNTY, WASHINGTON, LYING NORTHERLY AND WESTERLY OF THE FOLLOWING DESCRIBED LINES:

BEGINNING AT THE INTERSECTION OF THE SOUTH LINE OF SAID LOT 1 WITH THE NORTHERLY MARGIN OF WEST CLEARWATER AVENUE; THENCE NORTH 59°05′52″ EAST ALONG SAID NORTHERLY MARGIN A DISTANCE OF 840.89 FEET; THENCE LEAVING SAID NORTHERLY MARGIN, NORTH 36°37′15″ WEST A DISTANCE OF 544.43 FEET TO INTERSECT AN ARC THAT IS PARALLEL WITH AND 150.00 SOUTHERLY OF THE NORTH LINE OF SAID LOTS 1 AND 2; THENCE NORTHEASTERLY ALONG SAID ARC TO INTERSECT THE EASTERLY LINE OF THE BONNEVILLE POWER ADMINISTRATION RIGHT OF WAY; THENCE NORTHWESTERLY ALONG SAID EASTERLY LINE TO SAID NORTH LINE OF LOT 2 AND THE END OF THIS LINE DESCRIPTION.





StreetName SV\_CI\_RICHLAND\_10

SurveyCityLimits SV\_CI\_COUNTY\_10

SV\_CI\_KENNEWICK\_10 SurveyUrbanGrowthBoundary

### **Zoning Map**

#### Exhibit 6



StreetName SV\_CI\_RICHLAND\_10 SurveyCityLimits SV\_CI\_COUNTY\_10 SV\_CI\_KENNEWICK\_10 SurveyUrbanGrowthBoundary



Intermap, increment P Corp.,



### **NOTICE OF MAILING**

| I, Steve Donovan          | , on <u>3/16</u>               | , <b>20</b> <sup>23</sup> |  |  |  |  |  |  |
|---------------------------|--------------------------------|---------------------------|--|--|--|--|--|--|
| mailed 23                 | copies of NPH                  |                           |  |  |  |  |  |  |
| forCOZ-2023-0001          |                                |                           |  |  |  |  |  |  |
| to surrounding properties