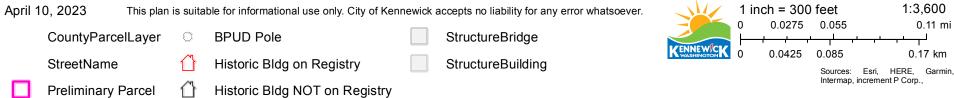

# h. AZ-2023-0001 - Lowry-King Steptoe St. Annexation Motion to set the date of May 2, 2023 for the required public meeting on AZ-2023-0001 King-Lowry Steptoe St Annexation.