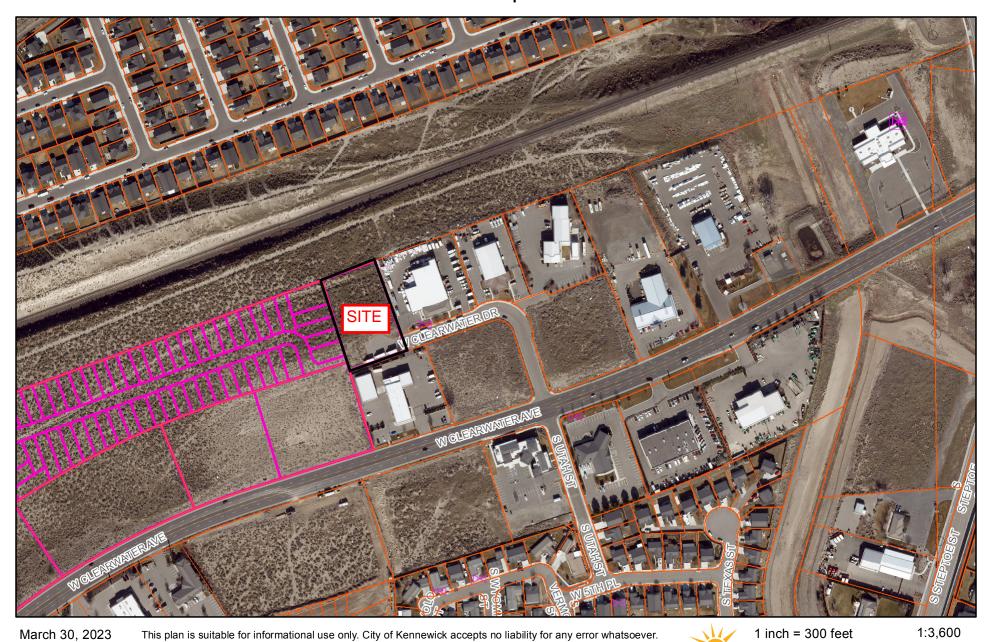

#### 5. ORDINANCES/RESOLUTIONS

- a. Ordinance 6020: Providing for Modifications of the 2023/2024 Biennial Budget
- b. Ordinance 6021: Change of Zone (COZ-2023-0002) from Residential, High Density (RH) to Industrial, Light (IL) at 9496 W. Clearwater Ave