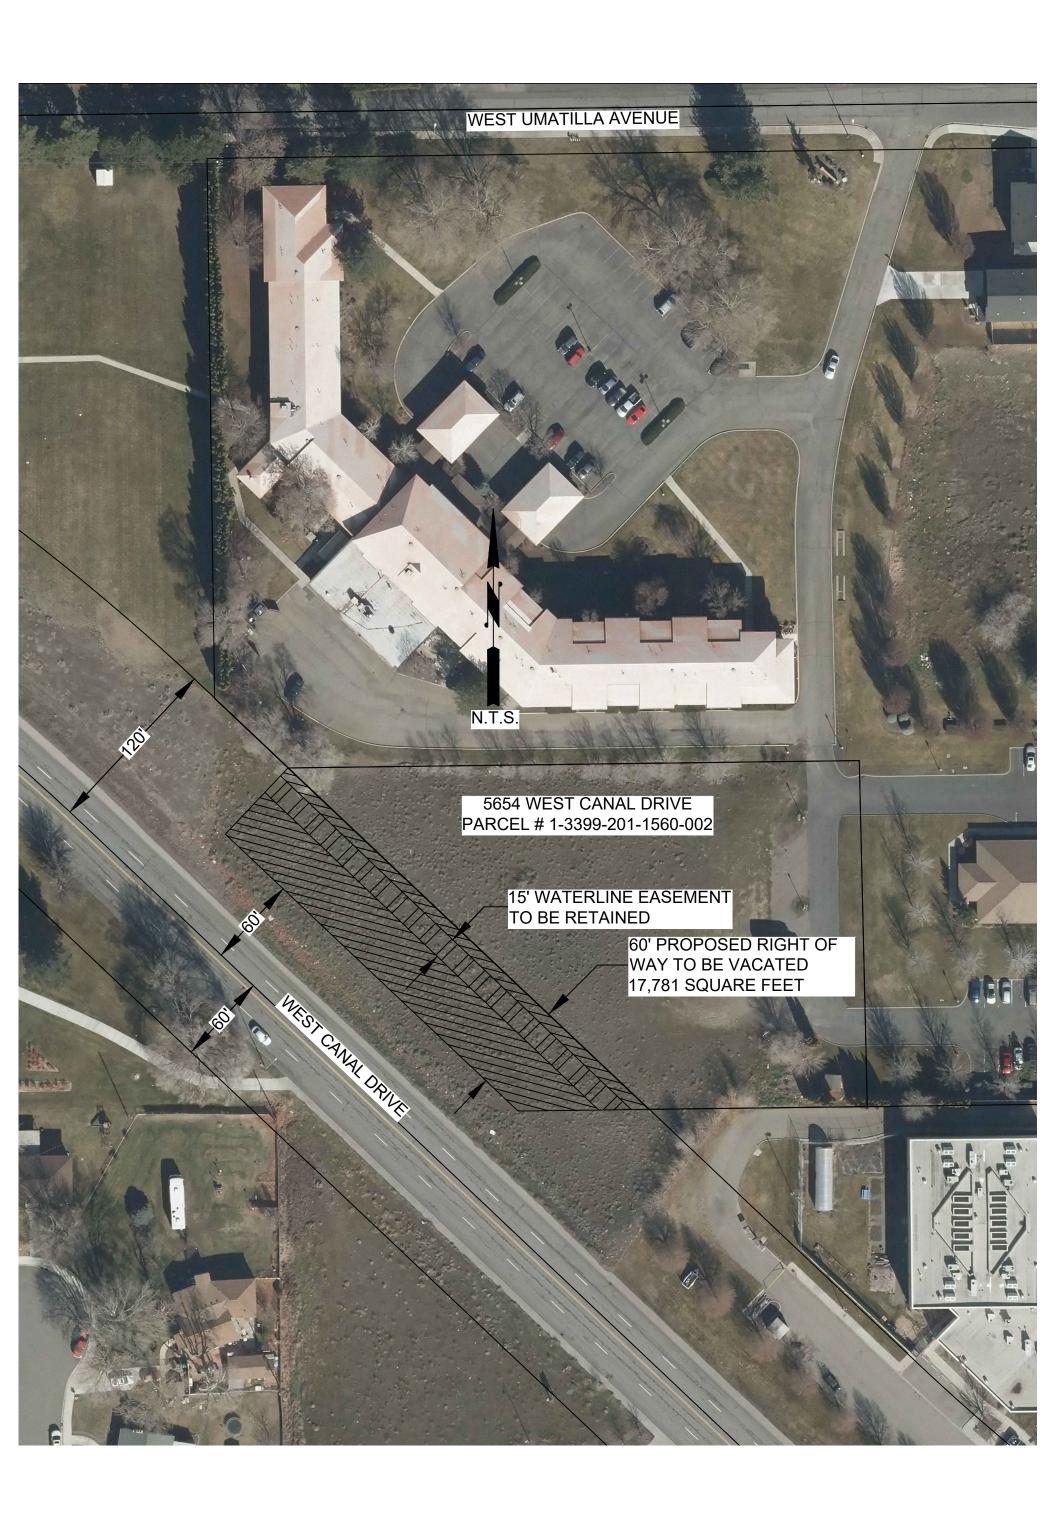

#### 6. PUBLIC HEARINGS/MEETINGS

- a. Ordinance 6022: Right-of-Way Vacation at 4621 Southridge Blvd
- b. Resolution 23-07: Easement Vacation at 4621 Southridge Blvd
- c. Ordinance 6023: Right-of -Way Vacation at 5654 W. Canal Dr
- d. Notice of Intent for Annexation (AZ-2023-0001) 801 and 721 S. Steptoe Street