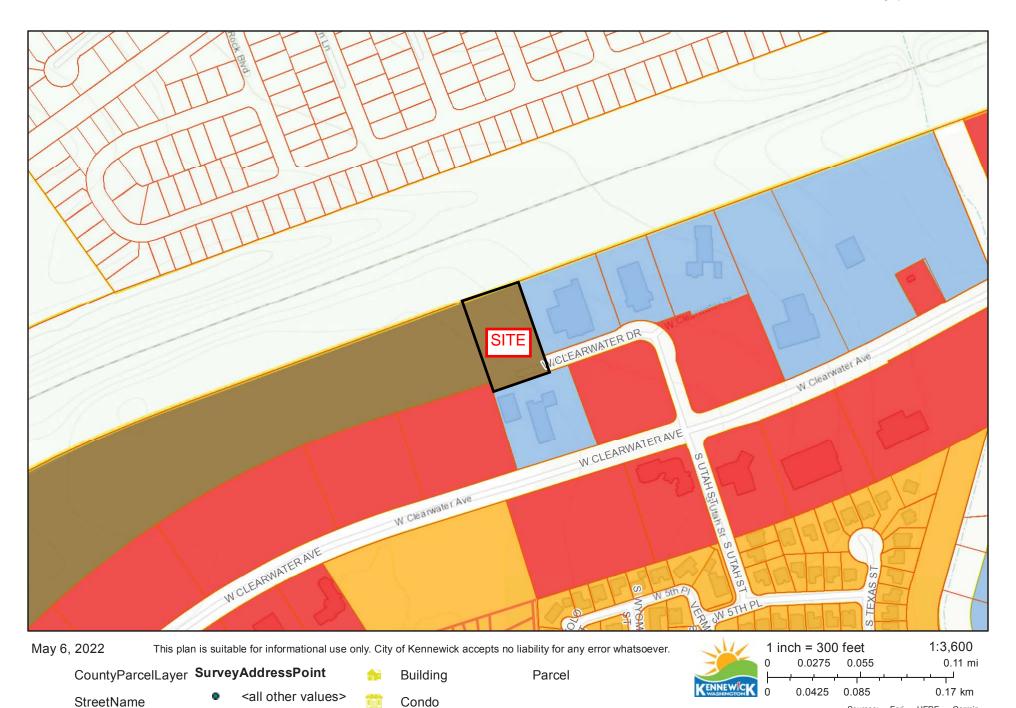

#### 5. ORDINANCES/RESOLUTIONS

- a. Ordinance 6020: Providing for Modifications of the 2023/2024 Biennial Budget
- b. Ordinance 6021: Change of Zone (COZ-2023-0002) from Residential, High Density (RH) to Industrial, Light (IL) at 9496 W. Clearwater Ave