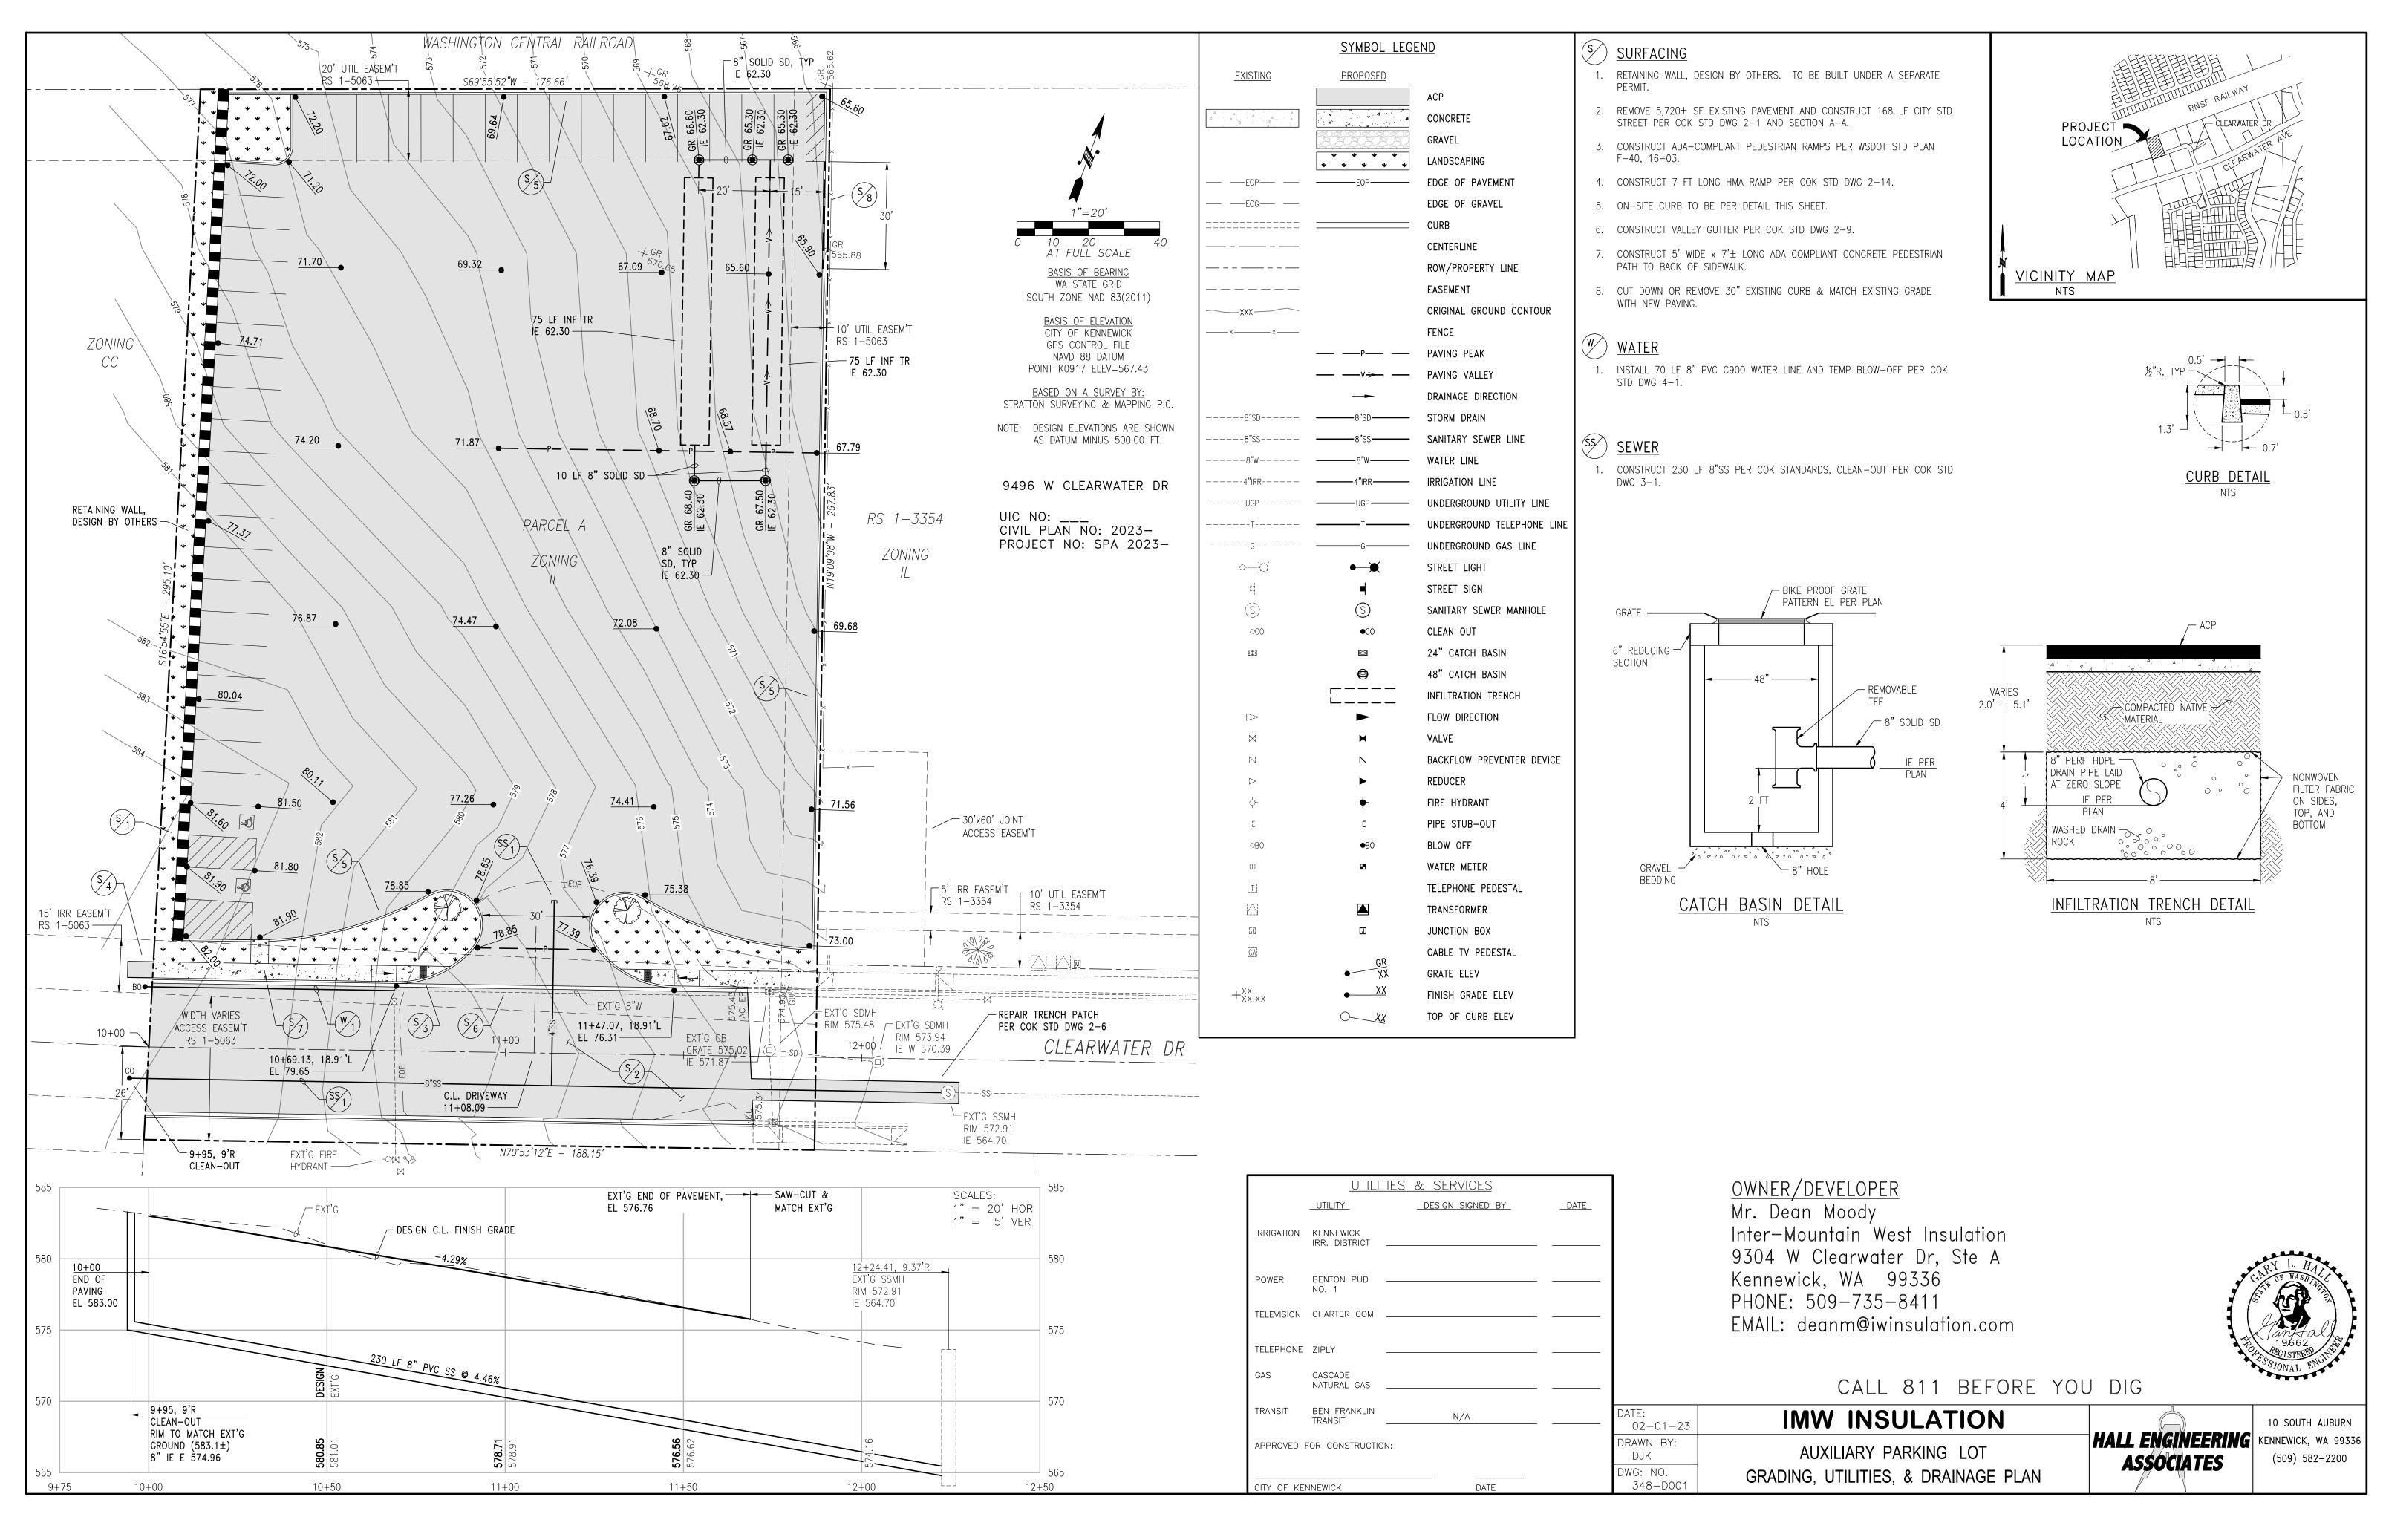

#### 5. ORDINANCES/RESOLUTIONS

- a. Ordinance 6020: Providing for Modifications of the 2023/2024 Biennial Budget
- b. Ordinance 6021: Change of Zone (COZ-2023-0002) from Residential, High Density (RH) to Industrial, Light (IL) at 9496 W. Clearwater Ave