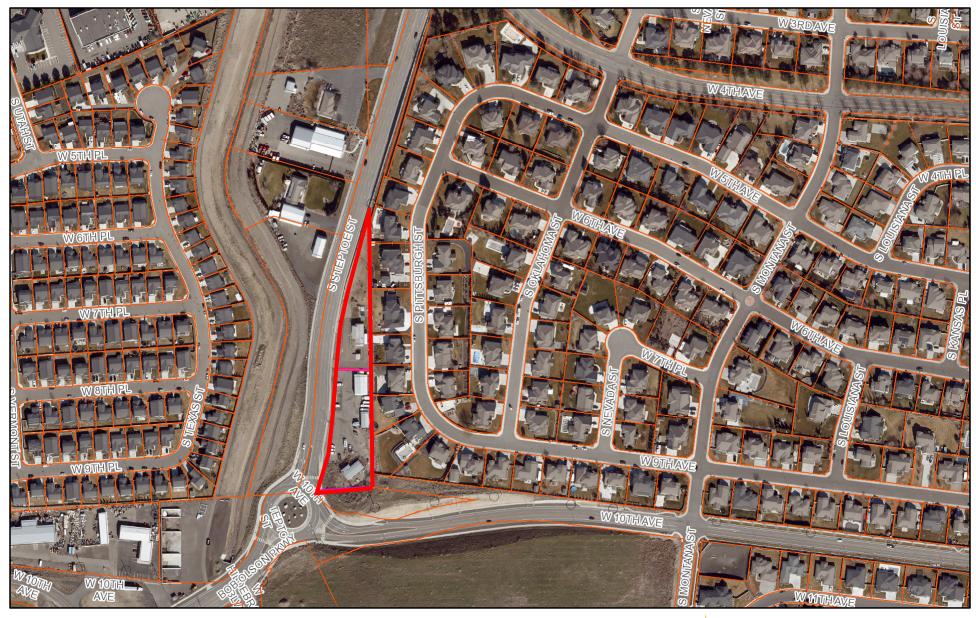

#### 6. PUBLIC HEARINGS/MEETINGS

- a. Ordinance 6022: Right-of-Way Vacation at 4621 Southridge Blvd
- b. Resolution 23-07: Easement Vacation at 4621 Southridge Blvd
- c. Ordinance 6023: Right-of -Way Vacation at 5654 W. Canal Dr
- d. Notice of Intent for Annexation (AZ-2023-0001) 801 and 721 S. Steptoe Street