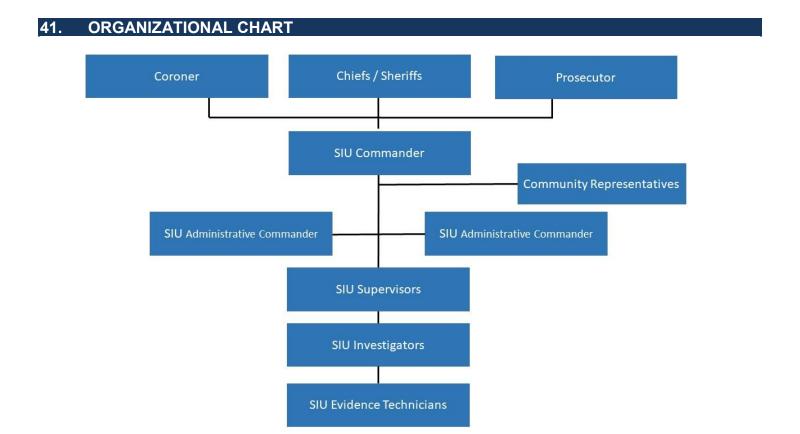

  Motion to authorize the City Manager to sign the Special Investigation Unit (SIU)

  Interlocal Agreement.