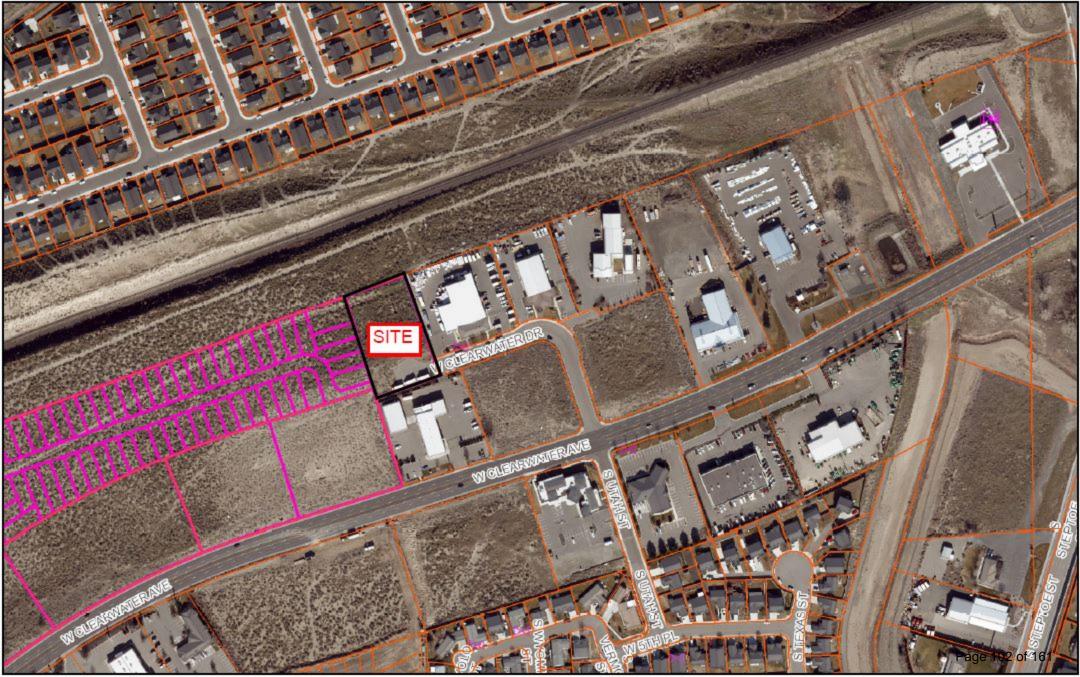

#### 5. ORDINANCES/RESOLUTIONS

- a. Ordinance 6020: Providing for Modifications of the 2023/2024 Biennial Budget
- b. Ordinance 6021: Change of Zone (COZ-2023-0002) from Residential, High Density (RH) to Industrial, Light (IL) at 9496 W. Clearwater Ave