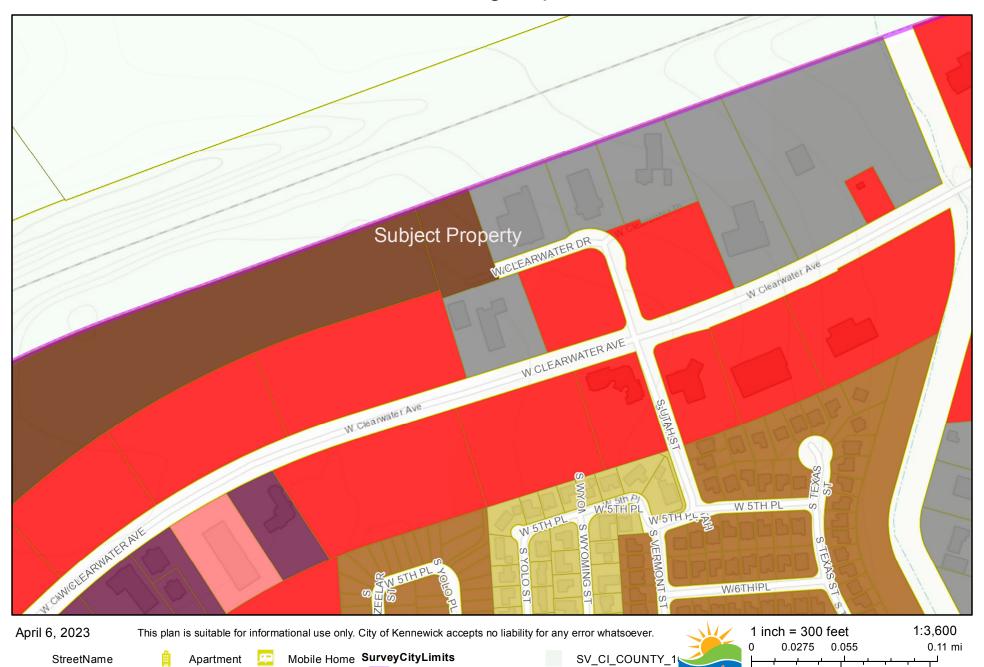

#### 5. ORDINANCES/RESOLUTIONS

- a. Ordinance 6020: Providing for Modifications of the 2023/2024 Biennial Budget
- b. Ordinance 6021: Change of Zone (COZ-2023-0002) from Residential, High Density (RH) to Industrial, Light (IL) at 9496 W. Clearwater Ave