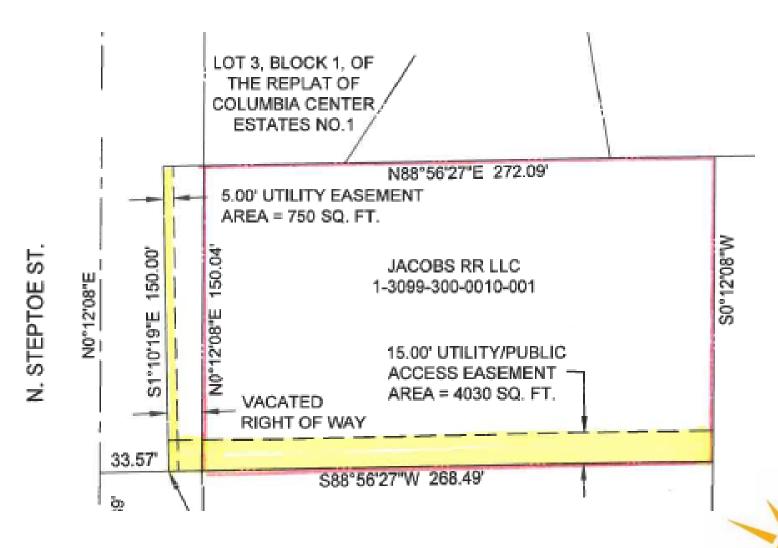

### 7. NEW BUSINESS

a. Authorize the Mayor to sign a Memorandum of Agreement with Jacobs RR, LLC, to exchange surplus Steptoe Street right-of-way for utility and public access easements.

To assure disabled persons the opportunity to participate in or benefit from City services, please provide twenty-four (24) hour advance notice for additional arrangements to reasonably accommodate special needs.