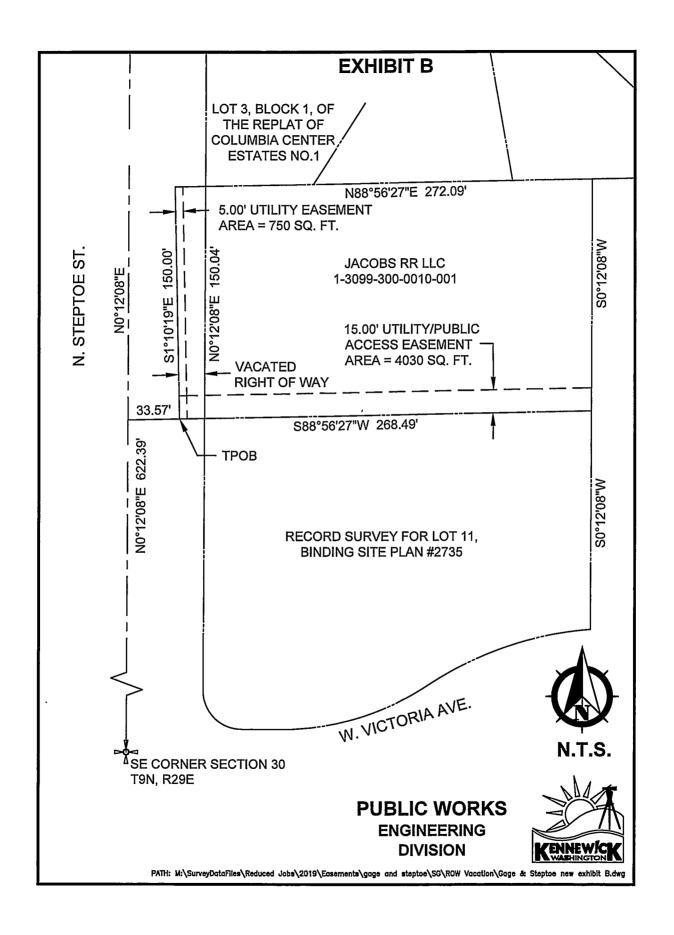

### 7. NEW BUSINESS

a. Authorize the Mayor to sign a Memorandum of Agreement with Jacobs RR, LLC, to exchange surplus Steptoe Street right-of-way for utility and public access easements.

To assure disabled persons the opportunity to participate in or benefit from City services, please provide twenty-four (24) hour advance notice for additional arrangements to reasonably accommodate special needs.