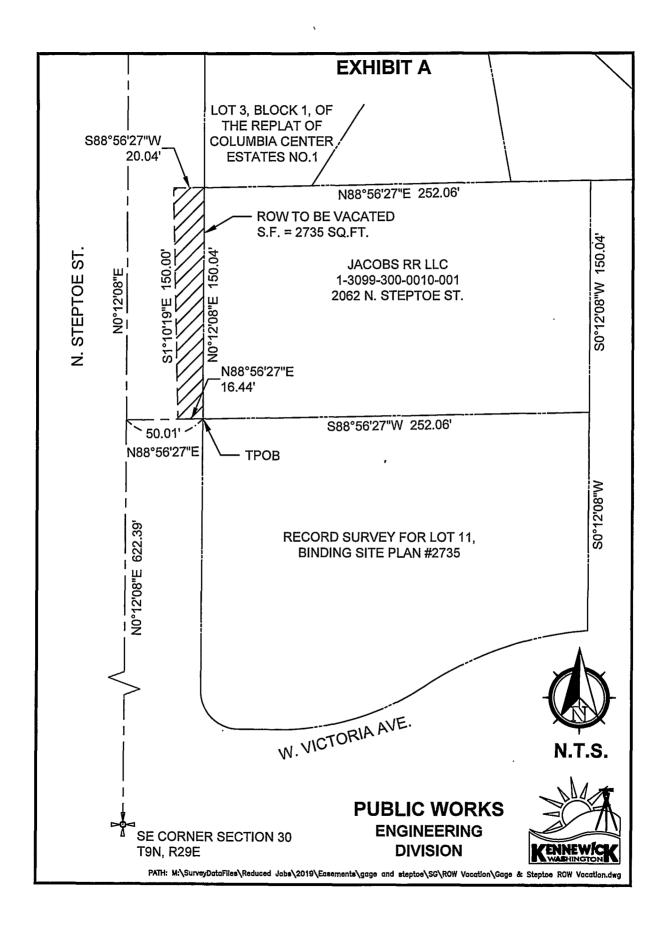

### 7. NEW BUSINESS

a. Authorize the Mayor to sign a Memorandum of Agreement with Jacobs RR, LLC, to exchange surplus Steptoe Street right-of-way for utility and public access easements.

To assure disabled persons the opportunity to participate in or benefit from City services, please provide twenty-four (24) hour advance notice for additional arrangements to reasonably accommodate special needs.