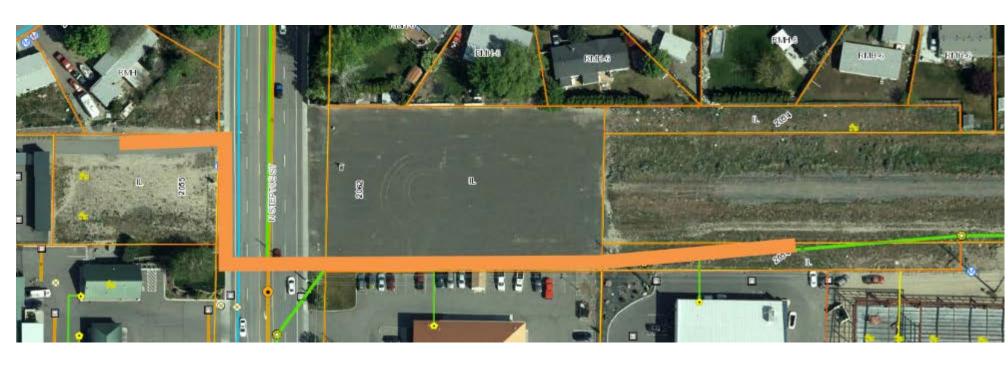

### 7. NEW BUSINESS

a. Authorize the Mayor to sign a Memorandum of Agreement with Jacobs RR, LLC, to exchange surplus Steptoe Street right-of-way for utility and public access easements.

To assure disabled persons the opportunity to participate in or benefit from City services, please provide twenty-four (24) hour advance notice for additional arrangements to reasonably accommodate special needs.