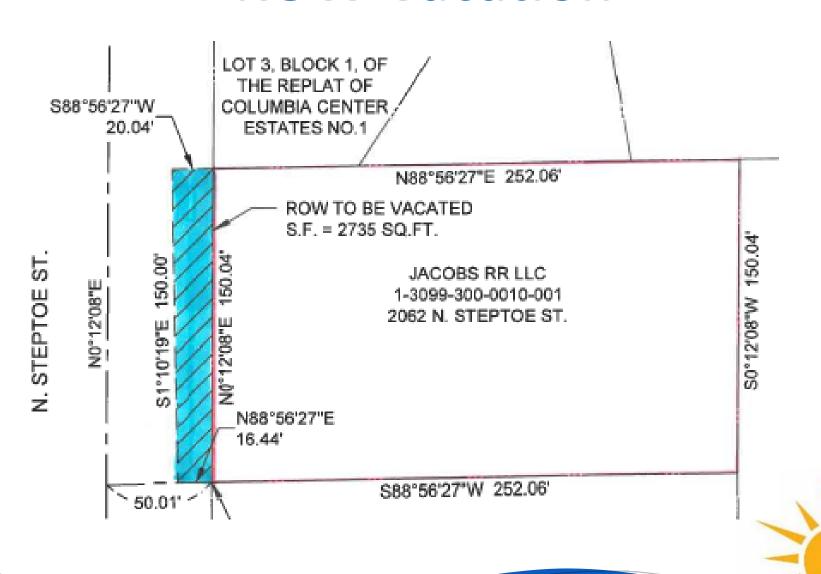

### 7. NEW BUSINESS

a. Authorize the Mayor to sign a Memorandum of Agreement with Jacobs RR, LLC, to exchange surplus Steptoe Street right-of-way for utility and public access easements.

To assure disabled persons the opportunity to participate in or benefit from City services, please provide twenty-four (24) hour advance notice for additional arrangements to reasonably accommodate special needs.