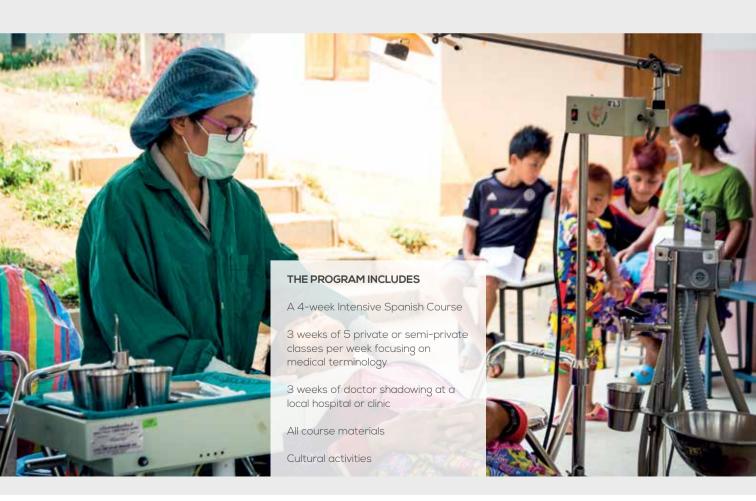

# BARCELONA | MADRID | SALAMANCA | TENERIFE | VALENCIA

EACH CLASS LASTS 55 MINUTES

ALL LEVELS FROM ABSOLUTE BEGINNER (A1) TO MASTERY (C2)

STARTS ANY MONDAY YEAR-ROUND

TEXTBOOKS INCLUDED

WRITTEN AND ORAL LEVEL TEST

CERTIFICATE OF COMPLETION

MINIMUM AGE

€65 ONE-TIME ENROLLMENT FEE

## BARCELONA | MADRID | SALAMANCA | TENERIFE | VALENCIA

Our Intensive Spanish Programs merge language and culture. We believe that the best way to learn a language is by living it through its traditions, culture, business, music, art, architecture and most importantly its people. Because of that, both of our Intensive Spanish Programs include specialized cultural workshops or conversation classes per week where you will be able to gain a deeper knowledge of Spanish. In small groups of 4 to 8 students per class. The culture workshops have a maximum of 15 students per class.