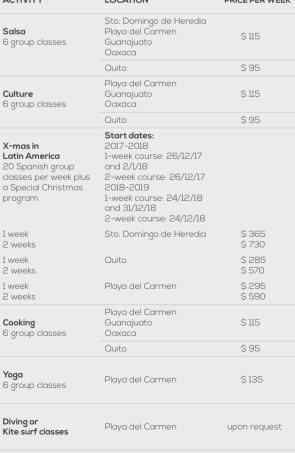

### SPECIAL PROGRAMS

### **DELE EXAMPREPARATION 4 WEEKS**

don Quijote schools are accredited by the Instituto Cervantes and stud can take the DFLF exam at our facilities

Exam dates 2018: 9/2 (A2), 6/4 (A1-C1), 19/5 (A1-C2), 13/7 (A2-C1), 14/9 (A2), 5/10 (A2-B2), 10/11 (A1-C2).

Start dates for group classes: 4 weeks before official exam dates. 15/1, 12/3, 23/4, 18/6, 20/8, 10/9, 15/10.

Start dates for private classes: Any Monday. Required level: Al to C2. Participants per group: minimum 3 - maximum 15 students.

To formally register for the exam, payment must be completed at least 10 weeks prior to the exam date, at the following website: www.donquijote.org/DELE

20 group classes \$1,390 20 private classes \$1,790