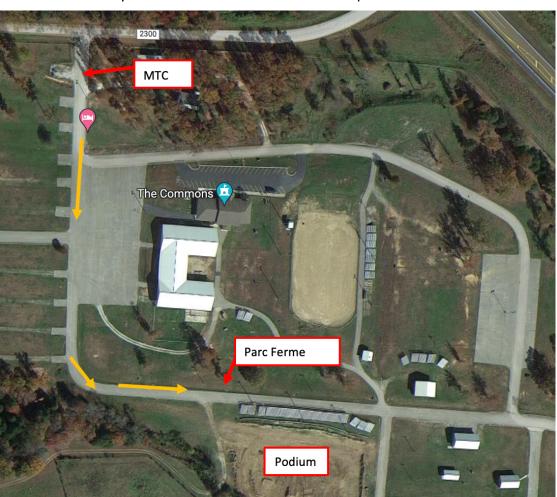

Change instruction 31 on page 29 to read "MTC In"

The location of the Parc Ferme & Finish Ceremony has changed to the service road on the south end of Dent County Commons. Please see attached map.