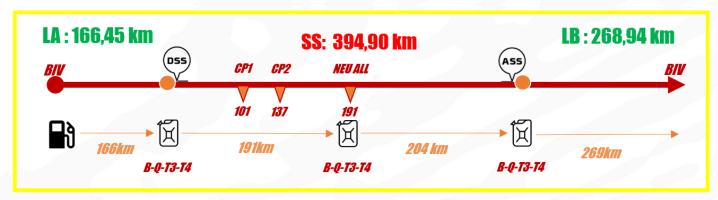

## **GENERAL INFORMATION**

Road Section A → 166km 02h00

NEU ALL km 191  $\rightarrow$  00H20 STOP FOR ALL  $\rightarrow$  REFUELING B/Q/T3/T4

Starting order B/Q after the 40th 2x2 every 30" Assistance area: 22.00.102 N-44.27.744 E to the right of the road

## **GENERAL INFORMATION**

- Km 0 Sandy area with small dune crossings.
- Km 30 Narrow track with many stones.
- Km 40 Crossing of CHOTT, wet area off the road
- Km 65 Level 2 dunes with some level 3 crossings
- Km 140 ASS, Faster track but with constant changes of valleys and wadis, in some cases it is difficult to find the right passage to change valley