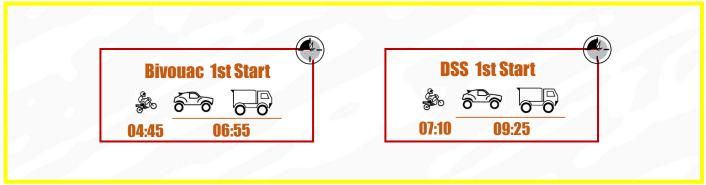

DREAM. DARE. LIVE IT.













# INFO STAGE 8: AL DAWADIMI ightarrow WADI AD DAWASIR



































## **GENERAL INFORMATION**

Road Section A → 166km 02h00

NEU ALL km 191  $\rightarrow$  00H20 STOP FOR ALL  $\rightarrow$  REFUELING B/Q/T3/T4

Starting order B/Q after the 40th 2x2 every 30" Assistance area: 22.00.102 N-44.27.744 E to the right of the road































## **GENERAL INFORMATION**

- Km 0 Sandy area with small dune crossings.
- Km 30 Narrow track with many stones.
- Km 40 Crossing of CHOTT, wet area off the road
- Km 65 Level 2 dunes with some level 3 crossings
- Km 140 ASS, Faster track but with constant changes of valleys and wadis, in some cases it is difficult to find the right passage to change valley

# **GPS CODE on time card at the TC Bivouac!**































# **POINTS OF ATTENTION**

Km 296,19 tra