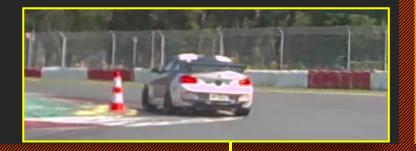

### Tracklimits (Practice)

1<sup>st</sup> chicane

2<sup>nd</sup> Chicane

3rd Chicane

Hit a cone 2 times = warning.
Hit a cone 3 times = drive through in qualify

### Tracklimits (Qualify)

1<sup>st</sup> chicane

2<sup>nd</sup> Chicane

3rd Chicane

Hit a cone every time = Current lap and fastest lap time deleted

## Tracklimits (race)

1<sup>st</sup> chicane

2<sup>nd</sup> Chicane

3rd Chicane

Hit a cone 2 times = warning.
Hit a cone 3 times = time penalty (starts with 5s)