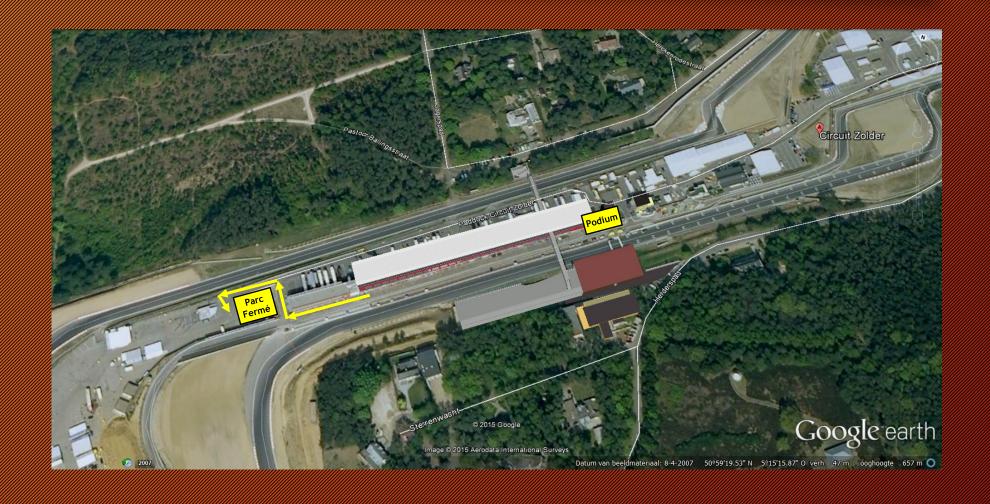

s via Barrier. Not on the grid, exit at gate North





## Logistics





#### **Double rolling start**





## Rolling start Stay in your lane <u>until</u> red lights go <u>off</u>





## Drive through the starting boxes! (Penalty!! If not)





## Drive through the starting boxes! (Penalty!! If not)





#### Neutralisation possibility's



Full Course Yellow (FCY) 80 KpH

Ending = Full Course green

Safety Car (SC) Find and join the pack, single file

Wait for green flag at control line

Red Flag (Code red) Please respect marshals at work

Practice and qualify = stop in Pit Lane

Race: Stop in 1 line at red control line

#### Extra information



Races = 60 min plus 1 lap.
 Split Pit window
 Bulletin Pit Stop will follow after the qualifying

### Podium 1st 3 and rest to Parc Fermé





## Driving standards!





#### **Driving Conduct**



- Jumpstart
- Ignoring flag signals or Instructions from marshals
- Overtaking under yellow, red or after chequered flag
- Speeding under FCY, Pit lane, Yellow.
- Dangerous driving behaviour with or without contact
- Unsportsmanlike behaviour
- Change direction more than once
- Take advantage of an unclear situation
- Track limits

## Driving conduct will be penalised by a fixed penalty list.



- Deleting fastest lap time(s)
- Time penalty
- Grid penalty
- Starting from pitlane
- Drive through
- Stop and Go
- Stewards decisions

Penalty comes with extra point(s) on your licence:

- 5 points drop of 3 places on the grid next race
- 8 Points drop of 10 places on the grid next race
- 10 Points Start from pit lane next race

## Question