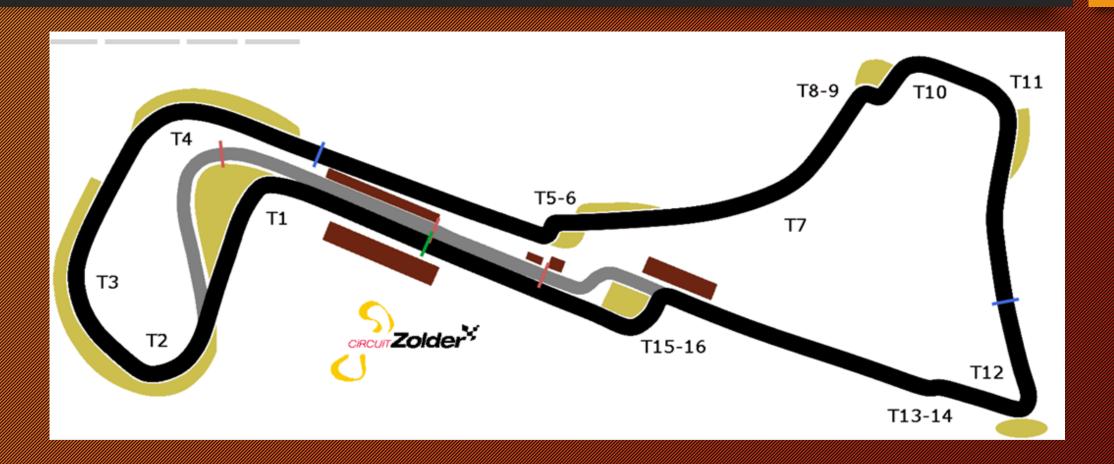

## 1st Chicane

### 2nd Chicane

### 3rd Chicane

### Tracklimits (Practice)

1<sup>st</sup> chicane

2<sup>nd</sup> Chicane

3rd Chicane

Hit a cone 2 times = warning.
Hit a cone 3 times = drive through in qualify

### Tracklimits (Qualify)

1<sup>st</sup> chicane

2<sup>nd</sup> Chicane

3rd Chicane

Hit a cone every time = Current lap and fastest lap time deleted

## Tracklimits (race)

1<sup>st</sup> chicane

2<sup>nd</sup> Chicane

3rd Chicane

Hit a cone 2 times = warning.
Hit a cone 3 times = time penalty (starts with 5s)

## Escape Route Turn 8

## 3rd Chicane and Pit Entry