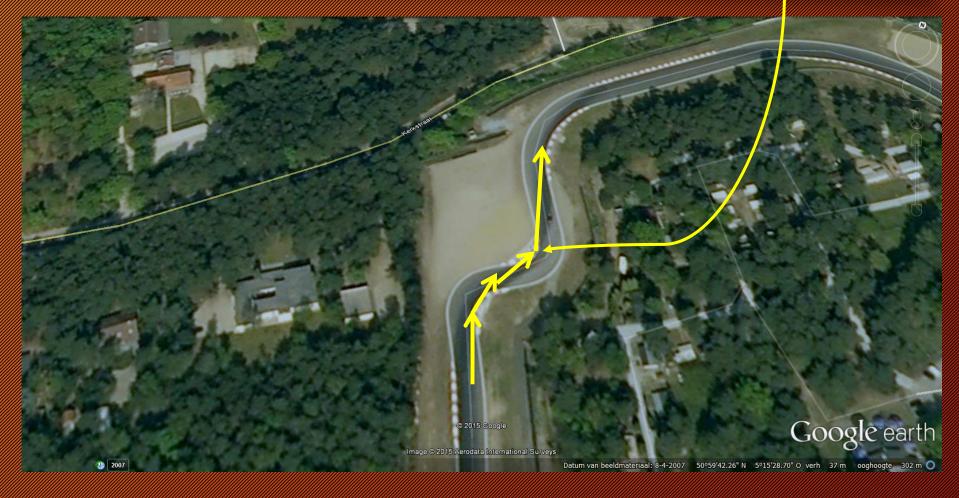

## 1st Chicane

### 2nd Chicane

### 3rd Chicane

### Tracklimits (Practice)

1<sup>st</sup> chicane

2<sup>nd</sup> Chicane

3rd Chicane

Hit a cone 2 times = warning.
Hit a cone 3 times = drive through in qualify

### Tracklimits (Qualify)

1<sup>st</sup> chicane

2<sup>nd</sup> Chicane

3rd Chicane

Hit a cone every time = Current lap and fastest lap time deleted

## Tracklimits (race)

1<sup>st</sup> chicane

2<sup>nd</sup> Chicane

3rd Chicane

Hit a cone 2 times = warning.
Hit a cone 3 times = time penalty (starts with 5s)