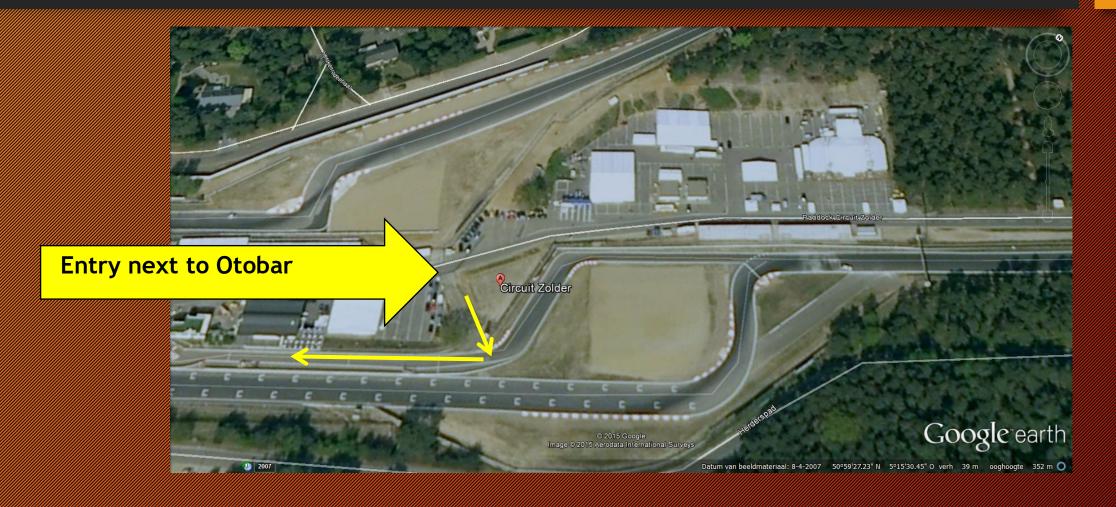

000 Km FCY 80k/ph = 3.00 min

#### Pit Lane = 60K/H













## 1st Chicane







### 2nd Chicane







### 3rd Chicane







### Tracklimits (Practice)



1<sup>st</sup> chicane



2<sup>nd</sup> Chicane



3rd Chicane



Hit a cone 2 times = warning.
Hit a cone 3 times = drive through in qualify

### Tracklimits (Qualify)



1<sup>st</sup> chicane



2<sup>nd</sup> Chicane



3rd Chicane



Hit a cone every time = Current lap and fastest lap time deleted

## Tracklimits (race)



1<sup>st</sup> chicane



2<sup>nd</sup> Chicane



3rd Chicane



Hit a cone 2 times = warning.
Hit a cone 3 times = time penalty (starts with 5s)

## Escape Route Turn 8





## 3rd Chicane and Pit Entry





## Logistics





## Entry cars to the Grid (Practice) Teams via Barrier exit at gate North





## Reversed entry to the Grid (races) Teams via Barrier. Not on the grid, exit at gate North





## Logistics





#### **Double rolling start**





## Rolling start Stay in your lane <u>until</u> red lights go <u>off</u>





## Drive through the starting boxes! (Penalty!! If not)





## Drive through the starting boxes! (Penalty!! If not)





#### Neutralisation possibility's



Full Course Yellow (FCY) 80 KpH

Ending = Full Course green

Safety Car (SC) Find and join the pack, single file

Wait for green flag at control line

Red Flag (Code red) Please respect marshals at work

Practice and qualify = stop in Pit Lane

Race: Stop in 1 line at red control line

#### Extra information



Races = 60 min plus 1 lap.
 Split Pit window
 Bulletin Pit Stop will follow after the qualifying