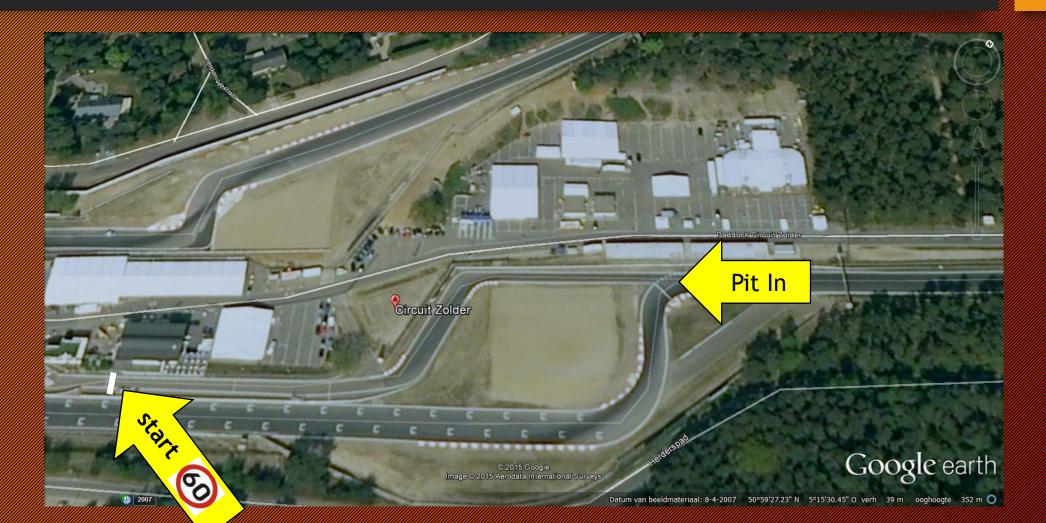

& Saturday before 9.00h Between 12.00h-13.00h and after 18.00h.

Sunday not before 10h.







4.000 Km FCY 80k/ph = 3.00 min

#### Pit Lane = 60K/H













## 1st Chicane







### 2nd Chicane







### 3rd Chicane







### Tracklimits (Practice)



1<sup>st</sup> chicane



2<sup>nd</sup> Chicane



3rd Chicane



Hit a cone 2 times = warning.
Hit a cone 3 times = drive through in qualify

### Tracklimits (Qualify)



1<sup>st</sup> chicane



2<sup>nd</sup> Chicane



3rd Chicane



Hit a cone every time = Current lap and fastest lap time deleted

## Tracklimits (race)



1<sup>st</sup> chicane



2<sup>nd</sup> Chicane



3rd Chicane



Hit a cone 2 times = warning.
Hit a cone 3 times = time penalty (starts with 5s)

## Escape Route Turn 8





## 3rd Chicane and Pit Entry





## Logistics





## Entry cars to the Grid (Practice) Teams via Barrier exit at gate North





## Reversed entry to the Grid (races) Teams via Barrier. Not on the grid, exit at gate North





## Logistics





#### **Double rolling start**





## Rolling start Stay in your lane <u>until</u> red lights go <u>off</u>





## Drive through the starting boxes! (Penalty!! If not)





## Drive through the starting boxes! (Penalty!! If not)





#### Neutralisation possibility's



Full Course Yellow (FCY) 80 KpH

Ending = Full Course green

Safety Car (SC) Find and join the pack, single file

Wait for green flag at control line

Red Flag (Code red) Please respect marshals at work

Practice and qualify = stop in Pit Lane

Race: Stop in 1 line at red control line

#### Extra information