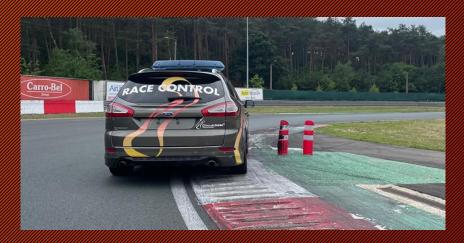

### Tracklimits (Practice)

1<sup>st</sup> chicane

2<sup>nd</sup> Chicane

3rd Chicane

Hit a cone 2 times = warning.
Hit a cone 3 times = drive through in qualify

### Tracklimits (Qualify)

1<sup>st</sup> chicane

2<sup>nd</sup> Chicane

3rd Chicane

Hit a cone every time = Current lap and fastest lap time deleted

## Tracklimits (race)

1<sup>st</sup> chicane

2<sup>nd</sup> Chicane

3rd Chicane

Hit a cone 2 times = warning.
Hit a cone 3 times = time penalty (starts with 5s)