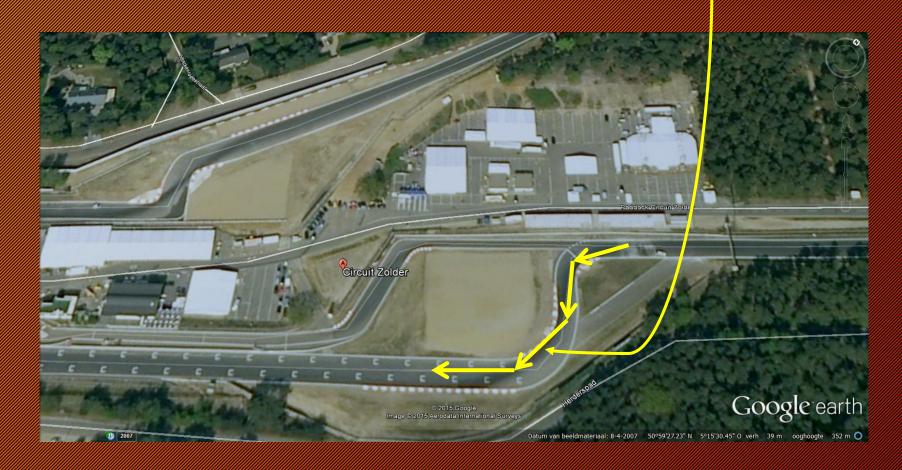

#### MOTOR SILENCE!



#### Respect Motor Silence!

#### No engine running:

Friday & Saturday before 9.00h Between 12.00h-13.00h and after 18.00h.

Sunday not before 10h.







4.000 Km FCY 80k/ph = 3.00 min

#### Pit Lane = 60K/H













## 1st Chicane







### 2nd Chicane







### 3rd Chicane







### Tracklimits (Practice)



1<sup>st</sup> chicane



2<sup>nd</sup> Chicane



3rd Chicane



Hit a cone 2 times = warning.
Hit a cone 3 times = drive through in qualify

### Tracklimits (Qualify)



1<sup>st</sup> chicane



2<sup>nd</sup> Chicane



3rd Chicane



Hit a cone every time = Current lap and fastest lap time deleted

## Tracklimits (race)



1<sup>st</sup> chicane



2<sup>nd</sup> Chicane



3rd Chicane



Hit a cone 2 times = warning.
Hit a cone 3 times = time penalty (starts with 5s)

## Escape Route Turn 8





## 3rd Chicane and Pit Entry





## Logistics





## Entry cars to the Grid (Practice) Teams via Barrier exit at gate North





## Reversed entry to the Grid (races) Teams via Barrier. Not on the grid, exit at gate North





## Logistics





#### **Double