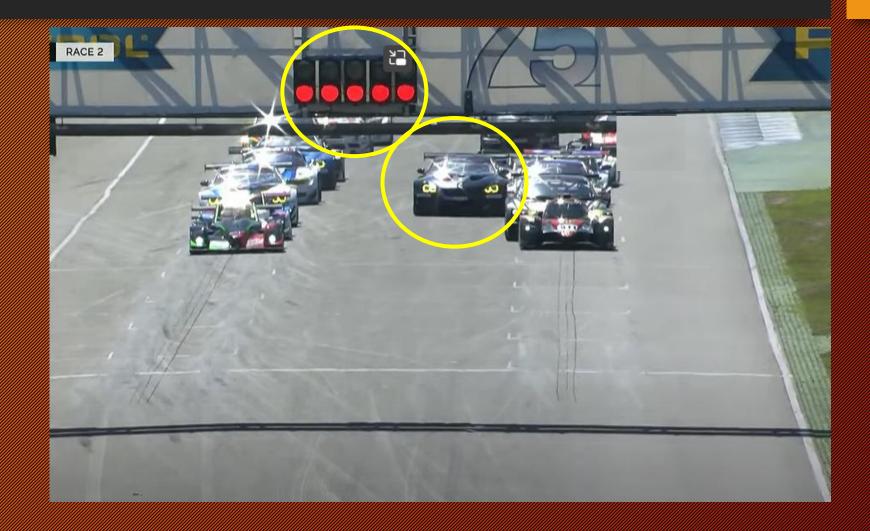

#### **Double rolling start**

## Rolling start Stay in your lane <u>until</u> red lights go <u>off</u>