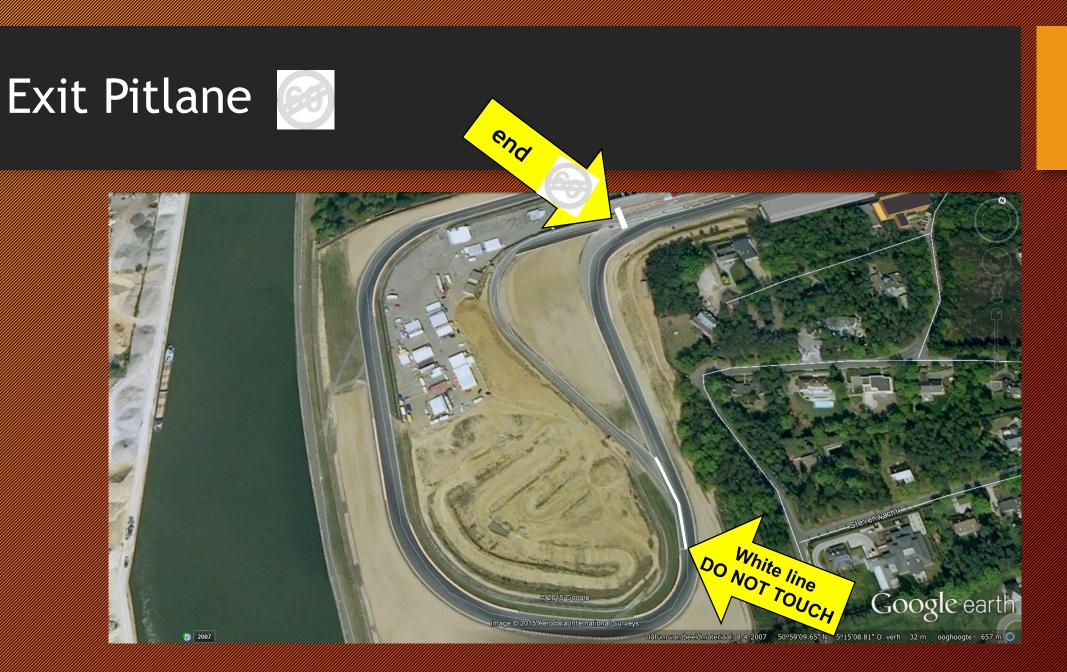

#### MOTOR SILENCE!



#### Respect Motor Silence!

#### No engine running:

Friday & Saturday before 9.00h Between 12.00h-13.00h and after 18.00h.

Sunday not before 10h.







4.000 Km FCY 80k/ph = 3.00 min

#### Pit Lane = 60K/H













## 1st Chicane







### 2nd Chicane







### 3rd Chicane







### Tracklimits (Practice)



1<sup>st</sup> chicane



2<sup>nd</sup> Chicane



3rd Chicane



Hit a cone 2 times = warning.
Hit a cone 3 times = drive through in qualify

### Tracklimits (Qualify)



1<sup>st</sup> chicane



2<sup>nd</sup> Chicane



3rd Chicane



Hit a cone every time = Current lap and fastest lap time deleted

## Tracklimits (race)



1<sup>st</sup> chicane



2<sup>nd</sup> Chicane



3rd Chicane



Hit a cone 2 times = warning.
Hit a cone 3 times = time penalty (starts with 5s)

## Escape Route Turn 8





## 3rd Chicane and Pit Entry





## Logistics





## Entry cars to the Grid (Practice) Teams via Barrier exit at gate North





## Reversed entry to the Grid (races) Teams via Barrier. No