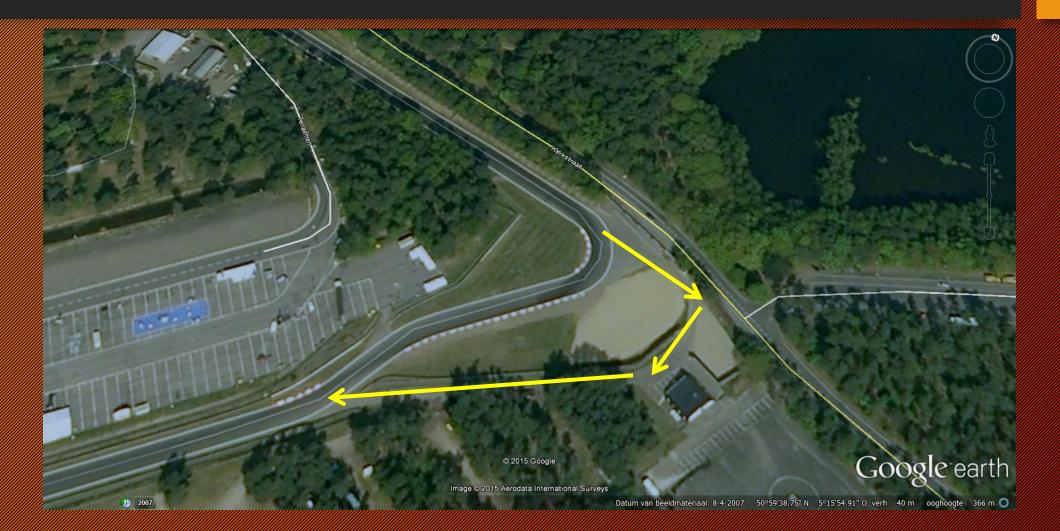

#### No engine running:

Friday & Saturday before 9.00h Between 12.00h-13.00h and after 18.00h.

Sunday not before 10h.







4.000 Km FCY 80k/ph = 3.00 min

#### Pit Lane = 60K/H













## 1st Chicane







### 2nd Chicane







### 3rd Chicane







### Tracklimits (Practice)



1<sup>st</sup> chicane



2<sup>nd</sup> Chicane



3rd Chicane



Hit a cone 2 times = warning.
Hit a cone 3 times = drive through in qualify

### Tracklimits (Qualify)



1<sup>st</sup> chicane



2<sup>nd</sup> Chicane



3rd Chicane



Hit a cone every time = Current lap and fastest lap time deleted

## Tracklimits (race)



1<sup>st</sup> chicane



2<sup>nd</sup> Chicane



3rd Chicane



Hit a cone 2 times = warning.
Hit a cone 3 times = time penalty (starts with 5s)

## Escape Route Turn 8





## 3rd Chicane and Pit Entry





## Logistics





## Entry cars to the Grid (Practice) Teams via Barrier exit at gate North





## Reversed entry to the Grid (races) Teams via Barrier. Not on the grid, exit at gate North





## Logistics





#### **Double rolling start**





## Rolling start Stay in your lane <u>until</u> red lights go <u>off</u>





## Drive through the starting boxes! (Penalty!! If not)





## Drive through the starting boxes! (Penalty!! If not)





#### Neutralisation possibility's



Full Course Yellow (FCY) 80 KpH

Ending = Full Course green

Safety Car (SC) Find and join the pack, single file

Wait for green flag at control line

Red Flag (Code red) Please respect marshals at work

Practice and qualify = stop in Pit Lane

Race: Stop in 1 line at red contro