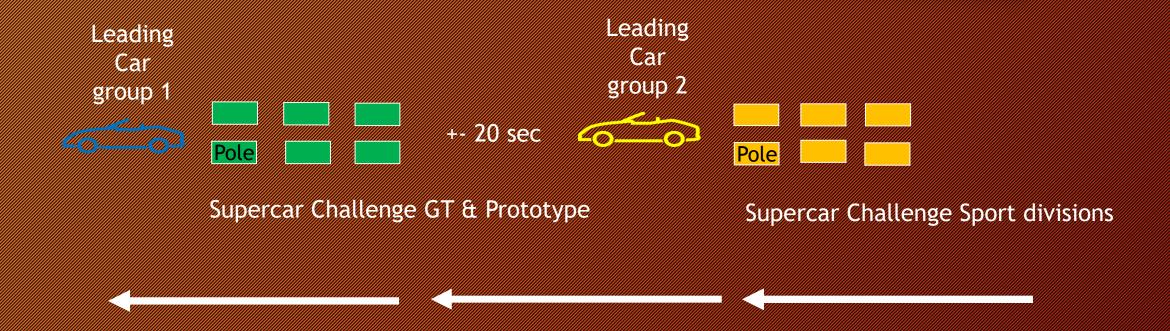

#### **Double rolling start**

## Rolling start Stay in your lane <u>until</u> red lights go <u>off</u>