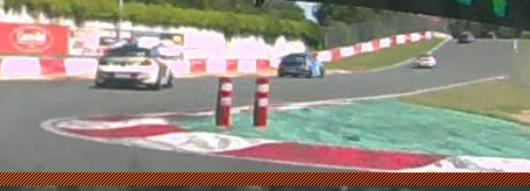

### Tracklimits (Practice)

1<sup>st</sup> chicane

2<sup>nd</sup> Chicane

3rd Chicane

Hit a cone 2 times = warning.
Hit a cone 3 times = drive through in qualify

### Tracklimits (Qualify)

1<sup>st</sup> chicane

2<sup>nd</sup> Chicane

3rd Chicane

Hit a cone every time = Current lap and fastest lap time deleted

## Tracklimits (race)

1<sup>st</sup> chicane

2<sup>nd</sup> Chicane

3rd Chicane

Hit a cone 2 times = warning.
Hit a cone 3 times = time penalty (starts with 5s)