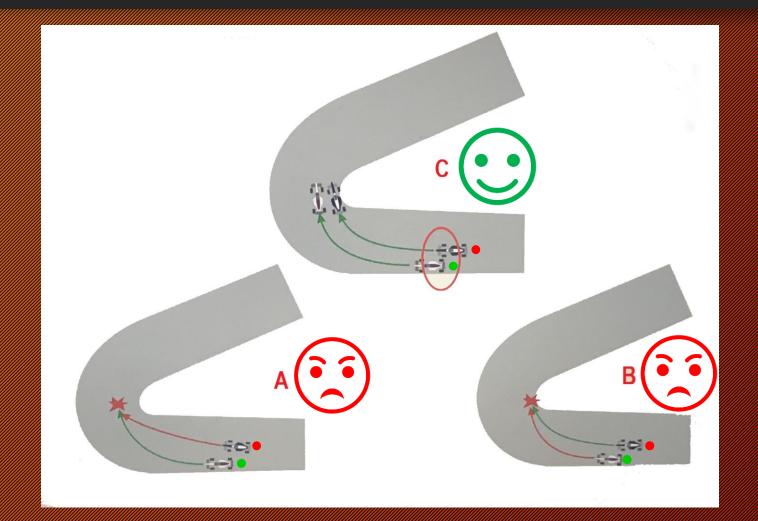

### Tracklimits (Practice)

1<sup>st</sup> chicane

2<sup>nd</sup> Chicane

3rd Chicane

Hit a cone 2 times = warning.
Hit a cone 3 times = drive through in qualify

### Tracklimits (Qualify)

1<sup>st</sup> chicane

2<sup>nd</sup> Chicane

3rd Chicane

Hit a cone every time = Current lap and fastest lap time deleted

## Tracklimits (race)

1<sup>st</sup> chicane

2<sup>nd</sup> Chicane

3rd Chicane

Hit a cone 2 times = warning.
Hit a cone 3 times = time penalty (starts with 5s)