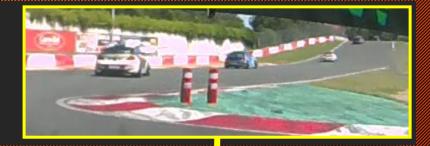

### Tracklimits (Practice)

1<sup>st</sup> chicane

2<sup>nd</sup> Chicane

3rd Chicane

Hit a cone 2 times = warning.
Hit a cone 3 times = drive through in qualify

### Tracklimits (Qualify)

1<sup>st</sup> chicane

2<sup>nd</sup> Chicane

3rd Chicane

Hit a cone every time = Current lap and fastest lap time deleted

## Tracklimits (race)

1<sup>st</sup> chicane

2<sup>nd</sup> Chicane

3rd Chicane

Hit a cone 2 times = warning.
Hit a cone 3 times = time penalty (starts with 5s)