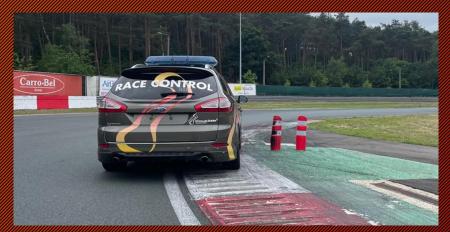

### Tracklimits (Practice)

1<sup>st</sup> chicane

2<sup>nd</sup> Chicane

3rd Chicane

Hit a cone 2 times = warning.
Hit a cone 3 times = drive through in qualify

### Tracklimits (Qualify)

1<sup>st</sup> chicane

2<sup>nd</sup> Chicane

3rd Chicane

Hit a cone every time = Current lap and fastest lap time deleted

## Tracklimits (race)

1<sup>st</sup> chicane

2<sup>nd</sup> Chicane

3rd Chicane

Hit a cone 2 times = warning.
Hit a cone 3 times = time penalty (starts with 5s)