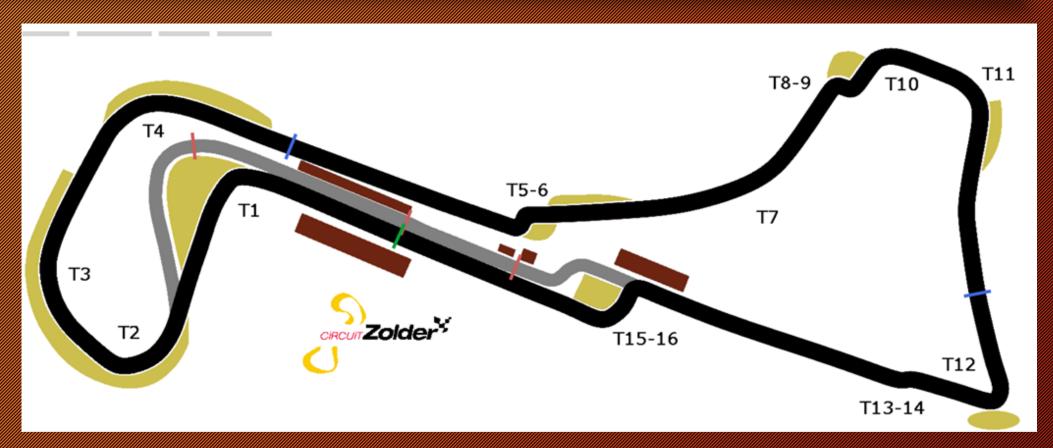

## 1st Chicane

### 2nd Chicane

### 3rd Chicane

### Tracklimits (Practice)

1<sup>st</sup> chicane

2<sup>nd</sup> Chicane

3rd Chicane

Hit a cone 2 times = warning.
Hit a cone 3 times = drive through in qualify

### Tracklimits (Qualify)

1<sup>st</sup> chicane

2<sup>nd</sup> Chicane

3rd Chicane

Hit a cone every time = Current lap and fastest lap time deleted

## Tracklimits (race)

1<sup>st</sup> chicane

2<sup>nd</sup> Chicane

3rd Chicane

Hit a cone 2 times = warning.
Hit a cone 3 times = time penalty (starts with 5s)

## Escape Route Turn 8

## 3rd Chicane and Pit Entry