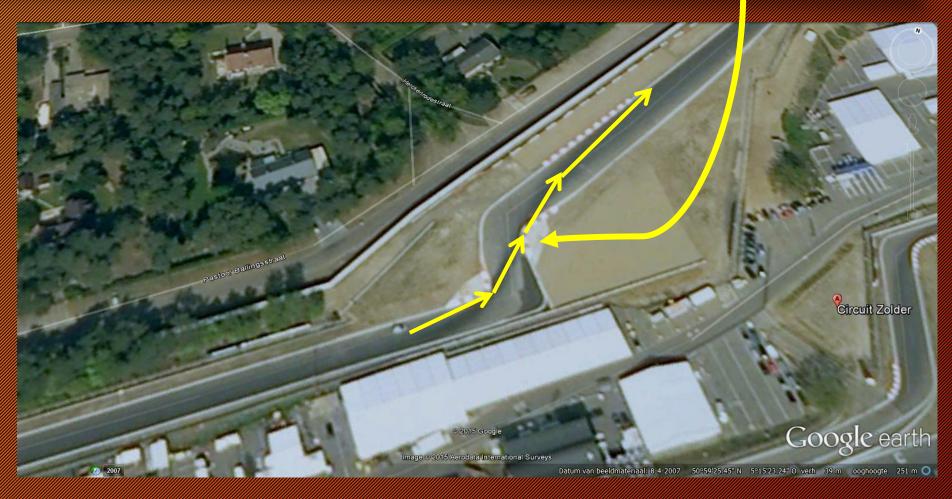

#### MOTOR SILENCE!



#### Respect Motor Silence!

#### No engine running:

Friday & Saturday before 9.00h Between 12.00h-13.00h and after 18.00h.

Sunday not before 10h.







4.000 Km FCY 80k/ph = 3.00 min

#### Pit Lane = 60K/H













## 1st Chicane







### 2nd Chicane







### 3rd Chicane







### Tracklimits (Practice)



1<sup>st</sup> chicane



2<sup>nd</sup> Chicane



3rd Chicane



Hit a cone 2 times = warning.
Hit a cone 3 times = drive through in qualify

### Tracklimits (Qualify)



1<sup>st</sup> chicane



2<sup>nd</sup> Chicane



3rd Chicane



Hit a cone every time = Current lap and fastest lap time deleted

## Tracklimits (race)



1<sup>st</sup> chicane



2<sup>nd</sup> Chicane



3rd Chicane



Hit a cone 2 times = warning.
Hit a cone 3 times = time penalty (starts with 5s)

## Escape Route Turn 8





## 3rd Chicane and Pit Entry





## Logistics





## Entry cars to the Grid (Practice) Teams via Barrier exit at gate North





## Reversed entry to the Grid (races) Teams via Barrier. Not on the grid, exit at g