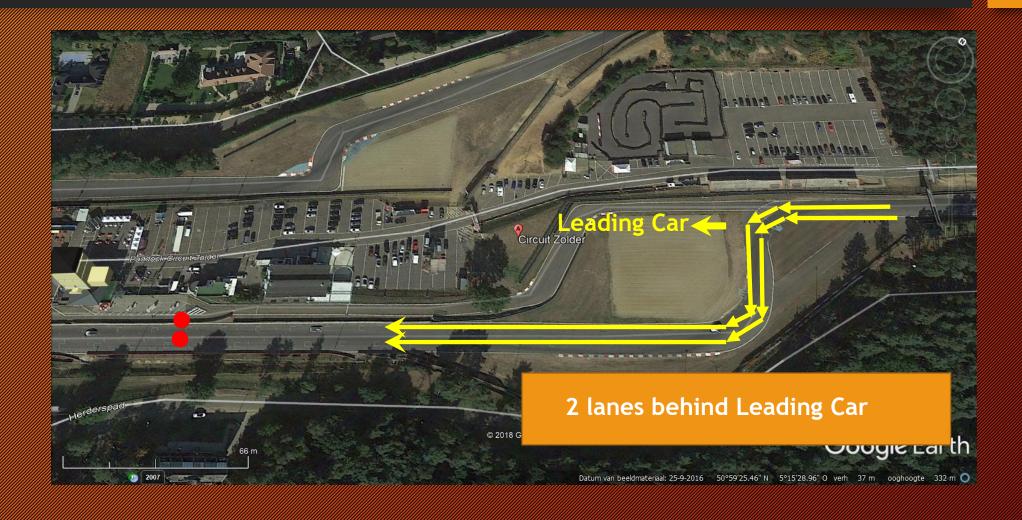

Hit a cone 2 times = warning.
Hit a cone 3 times = drive through in qualify

### Tracklimits (Qualify)



1<sup>st</sup> chicane



2<sup>nd</sup> Chicane



3rd Chicane



Hit a cone every time = Current lap and fastest lap time deleted

## Tracklimits (race)



1<sup>st</sup> chicane



2<sup>nd</sup> Chicane



3rd Chicane



Hit a cone 2 times = warning.
Hit a cone 3 times = time penalty (starts with 5s)

## Escape Route Turn 8





## 3rd Chicane and Pit Entry





## Logistics





## Entry cars to the Grid (Practice) Teams via Barrier exit at gate North





## Reversed entry to the Grid (races) Teams via Barrier. Not on the grid, exit at gate North





## Logistics





#### **Double rolling start**





## Rolling start Stay in your lane <u>until</u> red lights go <u>off</u>





## Drive through the starting boxes! (Penalty!! If not)





## Drive through the starting boxes! (Penalty!! If not)





#### Neutralisation possibility's



Full Course Yellow (FCY) 80 KpH

Ending = Full Course green

Safety Car (SC) Find and join the pack, single file

Wait for green flag at control line

Red Flag (Code red) Please respect marshals at work

Practice and qualify = stop in Pit Lane

Race: Stop in 1 line at red control line

#### Extra information



Races = 60 min plus 1 lap.
 Split Pit window
 Bulletin Pit Stop will follow after the qualifying

### Podium 1st 3 and rest to Parc Fermé





## Driving standards!





#### **Driving Conduct**



- Jumpstart
- Ignoring flag signals or Instructions from marshals
- Overtaking under yellow, red or after chequered flag
- Speed