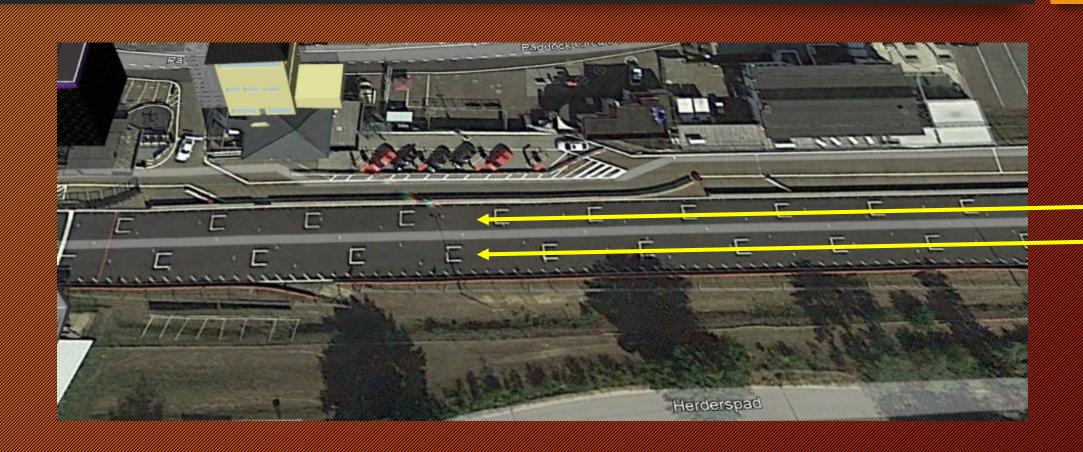

ough in qualify

### Tracklimits (Qualify)



1<sup>st</sup> chicane



2<sup>nd</sup> Chicane



3rd Chicane



Hit a cone every time = Current lap and fastest lap time deleted

## Tracklimits (race)



1<sup>st</sup> chicane



2<sup>nd</sup> Chicane



3rd Chicane



Hit a cone 2 times = warning.
Hit a cone 3 times = time penalty (starts with 5s)

## Escape Route Turn 8





## 3rd Chicane and Pit Entry





## Logistics





## Entry cars to the Grid (Practice) Teams via Barrier exit at gate North





## Reversed entry to the Grid (races) Teams via Barrier. Not on the grid, exit at gate North





## Logistics





#### **Double rolling start**





## Rolling start Stay in your lane <u>until</u> red lights go <u>off</u>





## Drive through the starting boxes! (Penalty!! If not)





## Drive through the starting boxes! (Penalty!! If not)





#### Neutralisation possibility's



Full Course Yellow (FCY) 80 KpH

Ending = Full Course green

Safety Car (SC) Find and join the pack, single file

Wait for green flag at control line

Red Flag (Code red) Please respect marshals at work

Practice and qualify = stop in Pit Lane

Race: Stop in 1 line at red control line

#### Extra information



Races = 60 min plus 1 lap.
 Split Pit window
 Bulletin Pit Stop will follow after the qualifying

### Podium 1st 3 and rest to Parc Fermé





## Driving standards!





#### **Driving Conduct**



- Jumpstart
- Ignoring flag signals or Instructions from marshals
- Overtaking under yellow, red or after chequered flag
- Speeding under FCY, Pit lane, Yellow.
- Dangerous driving behaviou