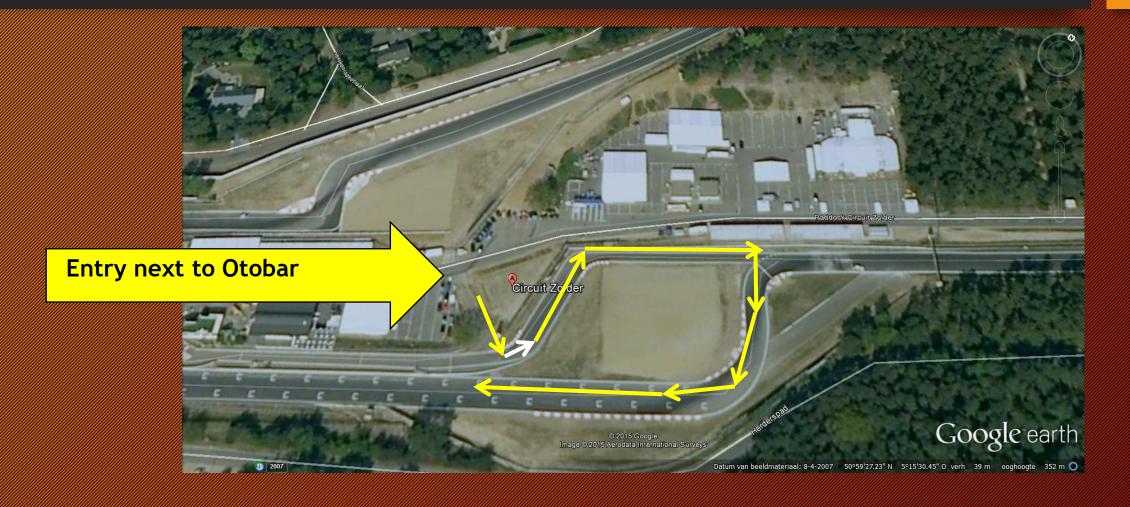

## Logistics

## Entry cars to the Grid (Practice) Teams via Barrier exit at gate North

## Reversed entry to the Grid (races) Teams via Barrier. Not on the grid, exit at gate North