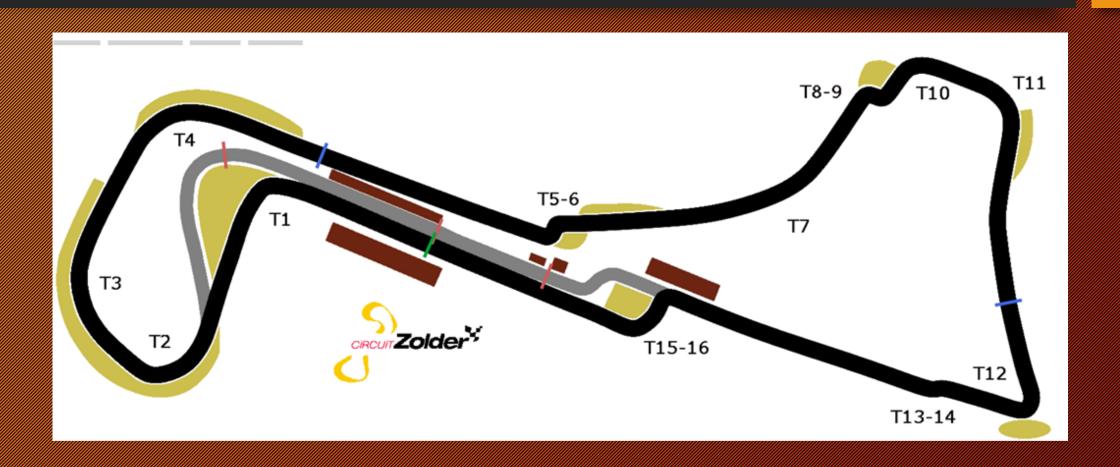

## 1st Chicane

### 2nd Chicane

### 3rd Chicane

### Tracklimits (Practice)

1<sup>st</sup> chicane

2<sup>nd</sup> Chicane

3rd Chicane

Hit a cone 2 times = warning.
Hit a cone 3 times = drive through in qualify

### Tracklimits (Qualify)

1<sup>st</sup> chicane

2<sup>nd</sup> Chicane

3rd Chicane

Hit a cone every time = Current lap and fastest lap time deleted

## Tracklimits (race)

1<sup>st</sup> chicane

2<sup>nd</sup> Chicane

3rd Chicane

Hit a cone 2 times = warning.
Hit a cone 3 times = time penalty (starts with 5s)