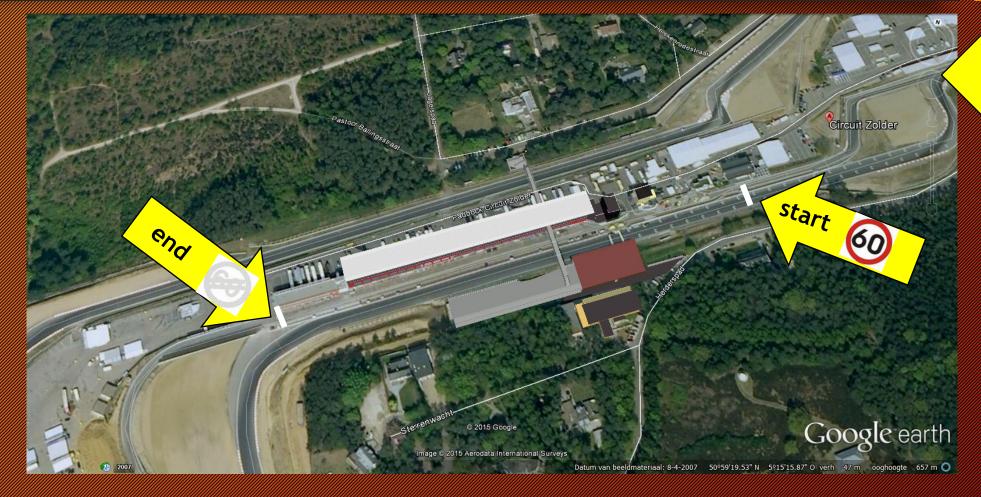

#### Pit Lane = 60K/H

## Logistics

## Entry cars to the Grid (Practice) Teams via Barrier exit at gate North

## Reversed entry to the Grid (races) Teams via Barrier. Not on the grid, exit at gate North