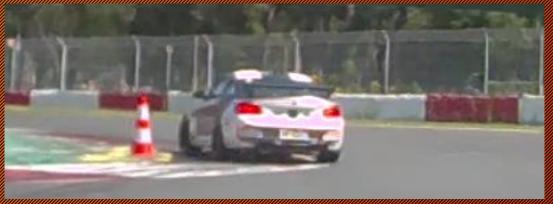

### Tracklimits (Practice)

1<sup>st</sup> chicane

2<sup>nd</sup> Chicane

3rd Chicane

Hit a cone 2 times = warning.
Hit a cone 3 times = drive through in qualify

### Tracklimits (Qualify)

1<sup>st</sup> chicane

2<sup>nd</sup> Chicane

3rd Chicane

Hit a cone every time = Current lap and fastest lap time deleted

## Tracklimits (race)

1<sup>st</sup> chicane

2<sup>nd</sup> Chicane

3rd Chicane

Hit a cone 2 times = warning.
Hit a cone 3 times = time penalty (starts with 5s)