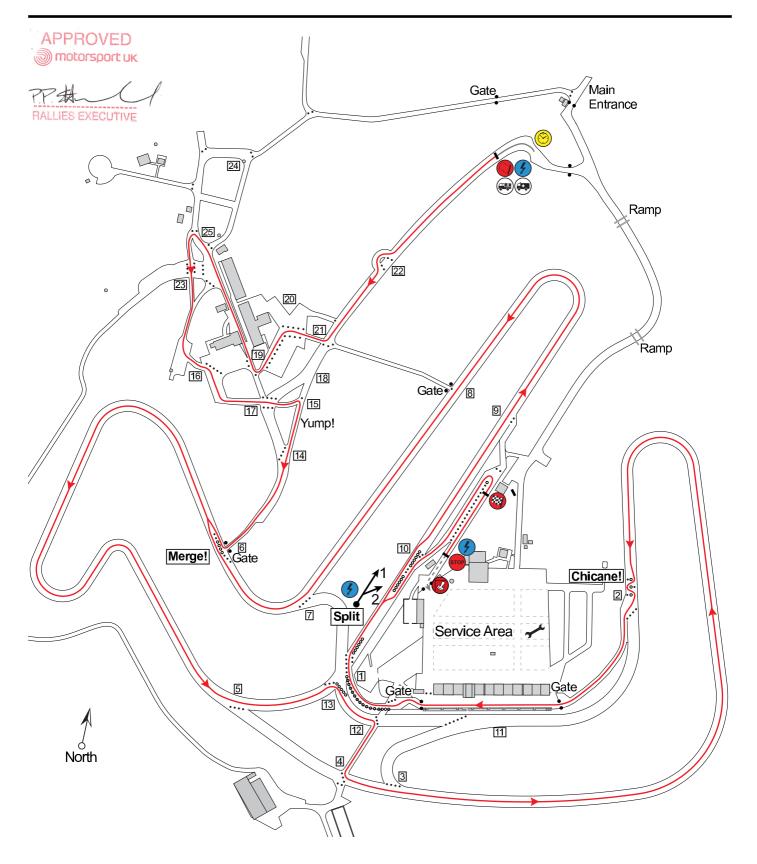

| Special Stage 7 & 8 |              | <u>SS7</u> | Mins | Secs | <u>SS8</u> | Mins | Secs |
|---------------------|--------------|------------|------|------|------------|------|------|
| Mileage             | 4.4 miles    | Finish     |      |      | Finish     |      |      |
| Target              | 9.30 minutes | Start      |      |      | Start      |      |      |
| Bogey               | 3.50 minutes | Time       |      |      | ] Time [   |      |      |