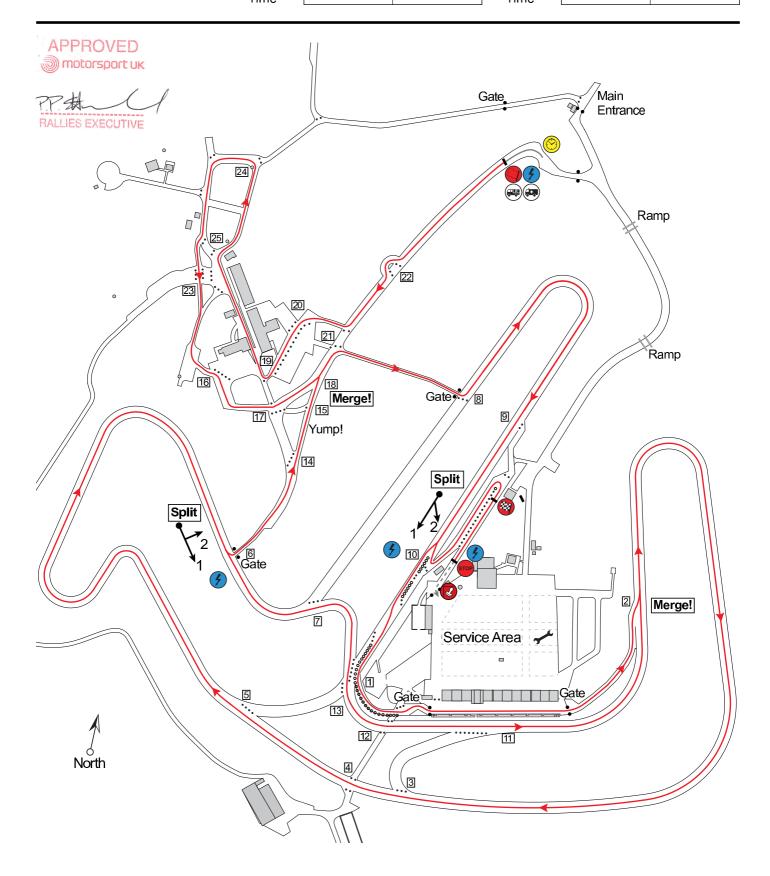

| Special Stage 5 & 6 |               | <u>SS5</u> | Mins | Secs | <u>SS6</u> | Mins | Secs |
|---------------------|---------------|------------|------|------|------------|------|------|
| Mileage             | 4.9 miles     | Finish     |      |      | Finish     |      |      |
| Target              | 10 25 minutes | Start      |      |      | Start      |      |      |
| Bogey               | 4 10 minutes  | Time       |      |      | Time       |      |      |