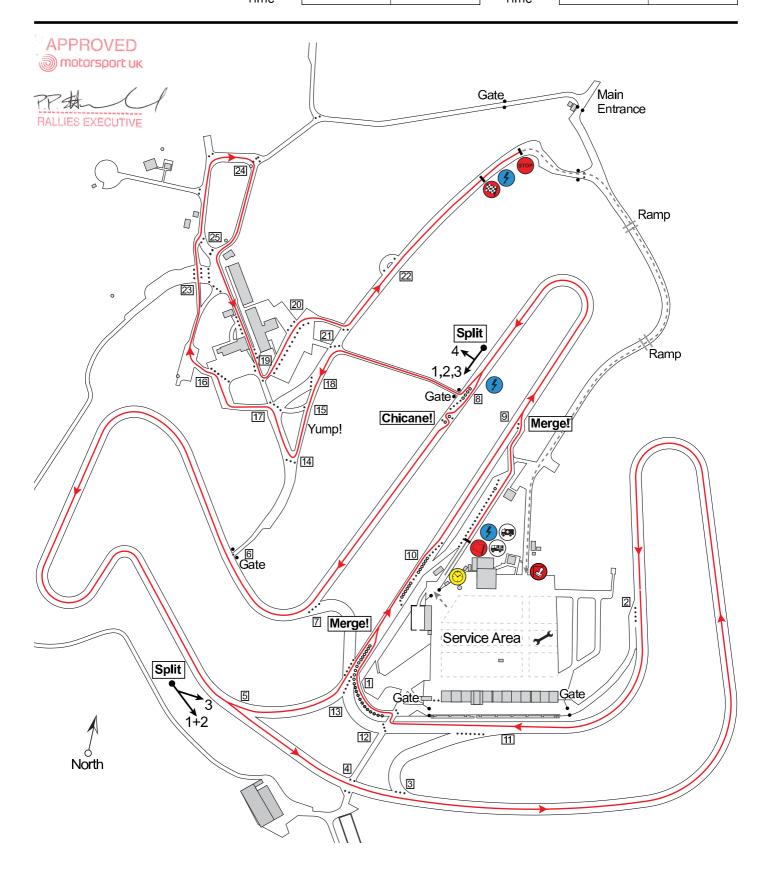

| Special Stage 3 & 4 |               | <u>SS3</u> | Mins | Secs | <u>SS4</u> | Mins | Secs |
|---------------------|---------------|------------|------|------|------------|------|------|
| Mileage             | 6.5 miles     | Finish     |      |      | Finish     |      |      |
| Target              | 14 00 minutes | Start      |      |      | Start      |      |      |
| Bogey               | 5.35 minutes  | Time       |      |      | Time       |      |      |