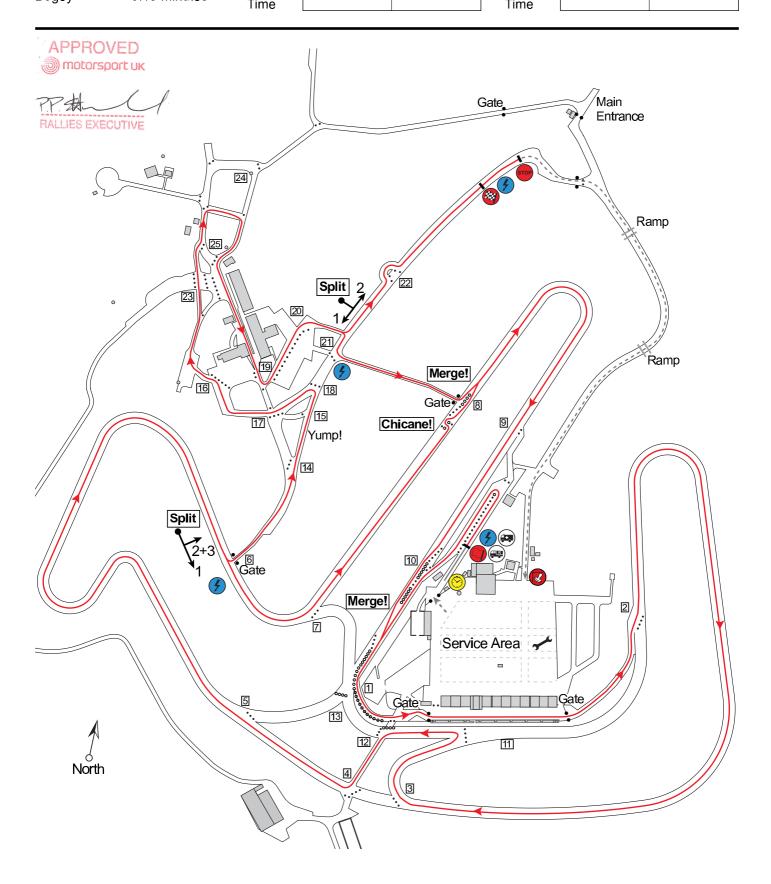

Yours sincerely

IAIN TULLIE
Rallies Executive

c.c. Motorsport UK Steward via e-mail only – Esmor Jones

| Special Stage 1 & 2 |               | <u>SS1</u> | Mins | Secs | <u>SS2</u> | Mins | Secs |
|---------------------|---------------|------------|------|------|------------|------|------|
| Mileage             | 7.3 miles     | Finish     |      |      | Finish     |      |      |
| Target              | 15.40 minutes | Start      |      |      | Start      |      |      |
| Bogey               | 6 15 minutes  | Timo       |      |      | Time       |      |      |