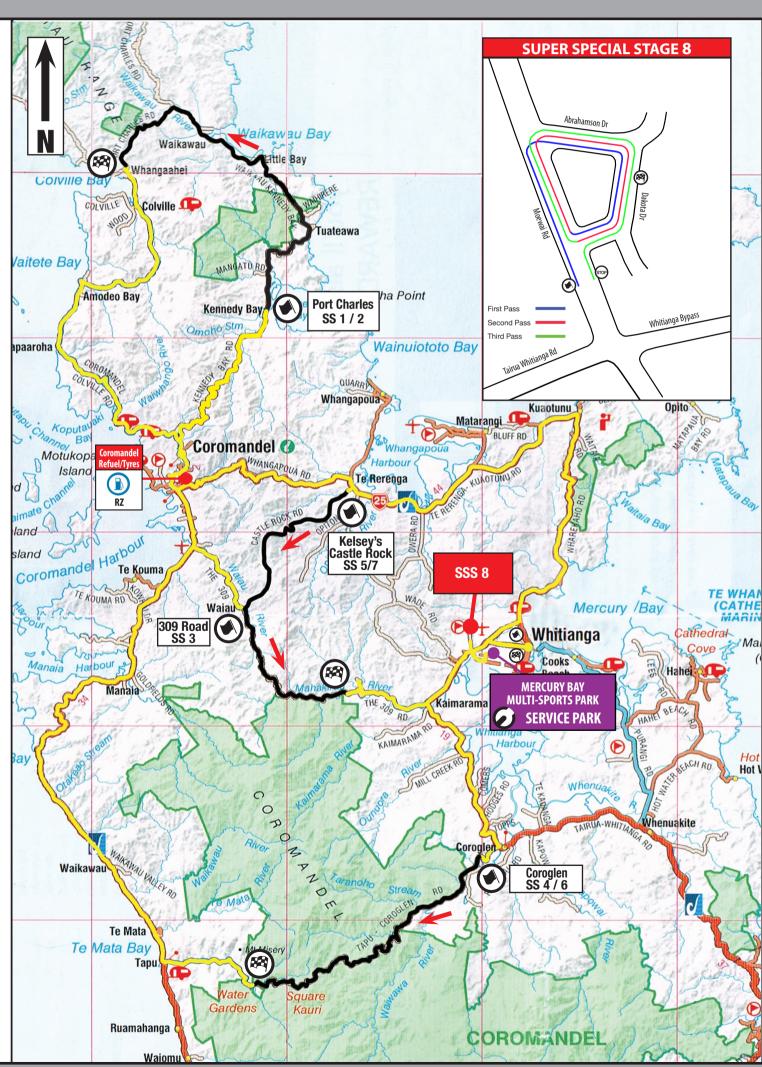

## THE OFFICIAL SPONSOR OF THE 2021 GOLDRUSH RALLY OF COROMANDEL

| SS/TC |                                   | Distance | 1st Car |
|-------|-----------------------------------|----------|---------|
| 0     | Start Mercury Bay Sports Park     |          | 7.00am  |
| 1     | Port Charles 1                    | 22.53    | 8.18am  |
| 2     | Port Charles 2                    | 22.53    | 9.51am  |
| 3     | 309 Road 1                        | 11.52    | 10.59am |
|       | Service A                         |          | 11.31am |
| 4     | Tapu Coroglen 1                   | 22.98    | 12.11pm |
| 5     | Kelsey's Castle Rock 1            | 24.17    | 1.34pm  |
|       | Service B                         |          | 2.19pm  |
| 6     | Tapu Coroglen 2                   | 22.98    | 2.59pm  |
| 7     | Kelsey's Castle Rock 2            | 24.17    | 4.22pm  |
| 8     | Super Special Stage Dakota Drive  | 1.42     | 5.00pm  |
|       | Finish Blacksmith Lane, Whitianga |          | 5.40pm  |

Saturday 5th September - Roads to be closed for Stages. Kennedy Bay Road, Tuateawa Road, Waikawau Road and **Port Charles Road.** 

Kennedy Bay Road from House 1424 to Tuateawa Road. And Including all of Tuateawa Road to the intersection of Waikawai Beach Road. And including all of Waikawai Beach Road to the intersection of Port Charles Road. And including Port Charles Road from the intersection with Waikawau Beach Road to the intersection of Colville Road.

The period of the closure:- 6 hours from 7:00am to 1:00pm. Cars will be travelling from Kennedy Bay to Port Charles.

309 Road

From the Waterworks gate to House 1715.

The period of the closure:- 9 hours from 9:30am to 6:30pm Cars will be travelling from the Waterworks to Whitianga.

and Castle Rock Road

Including the forest roads from SH25 to the intersection with the 309 Rd.

The period of the closure:- 9 hours from 9:30am to 6:30pm Cars will be travelling from the Waterworks to Whitianga.

Tapu-Coroglen Road

From the intersection of SH25 to House number 436 Tapu-Coroglen Road.

The period of the closure:- 7.5 hours from 11:00am to 6:30pm
Cars will be travelling from Coroglen to Tapu.

Dakota Drive, Abrahamson Drive, Moewai Road Moewai Road from the intersection of SH25 to the intersection

of Abrahamson Drive. All of Abrahamson Drive and Dakota Drive. The period of the closure:-4.25 hours from 2:45pm to 7:00pm **Blacksmith Lane** 

From the intersection of Albert Street to The Esplanade. The period of the closure:- 4:00pm to 8:00pm