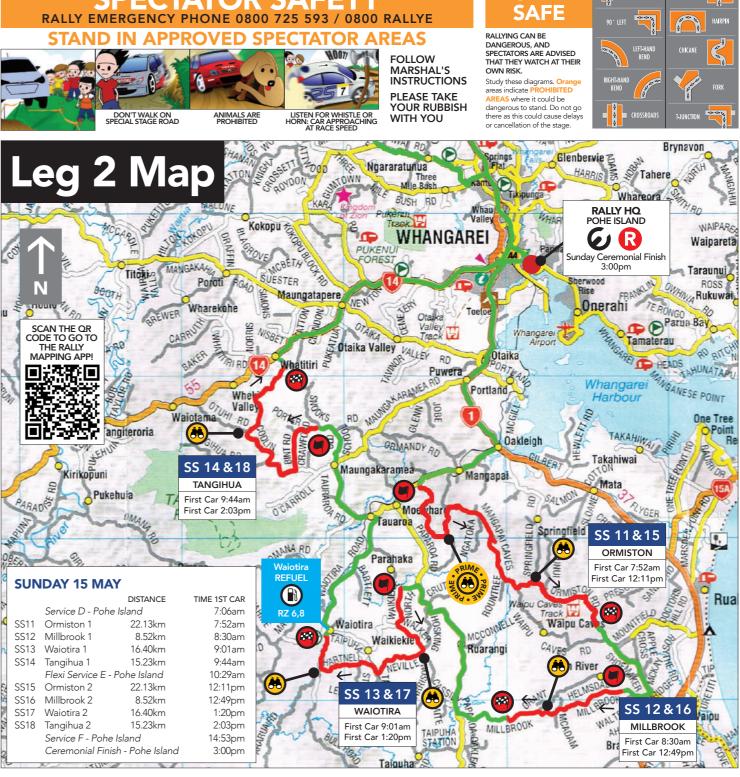

SPECTATOR VIEWING POINT

SPECIAL STAGE

SERVICE PARK

RESULTS

NOT RECOMMENDED FOR SPECTATORS

PRIME SPECTATOR VIEWING POINT