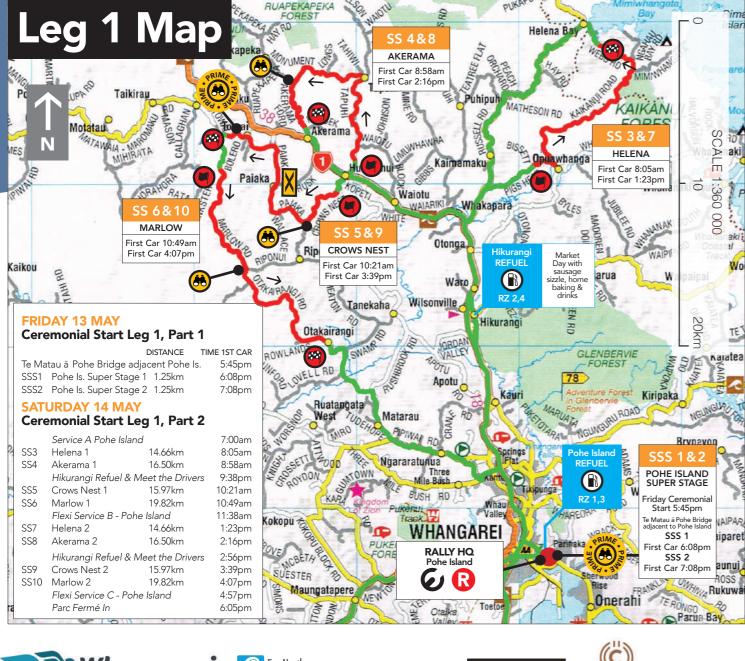

### Pohe Island Super Stages 1 & 2 have commentary, food and excellent viewing **SPECTATOR CHARGES - GATE SALES**

| Ceremonial Start and Pohe Island SSS1 & SSS2   | \$20  |
|------------------------------------------------|-------|
| Saturday Special Stages                        | \$10  |
| Sunday Special Stages                          | \$10  |
| Gold Pass Valid for all Special Stages         | \$35  |
| Chartators may also watch the Start and Einish | of Co |

|  |  | FREE<br>FREE<br>FREE |
|--|--|----------------------|
|--|--|----------------------|

Spectators may also watch the Start and Finish of Special Stages. Please follow Marshals instructions. Some Communities have arranged paddock parking in return for a \$2 donation. Help support the communities that support Rallying – 50% of spectator revenue is donated direct to these Communities.

SPECTATOR VIEWING POINT

SPECIAL STAGE

SERVICE PARK

RESULTS

NOT RECOMMENDED FOR SPECTATORS

PRIME SPECTATOR VIEWING POINT