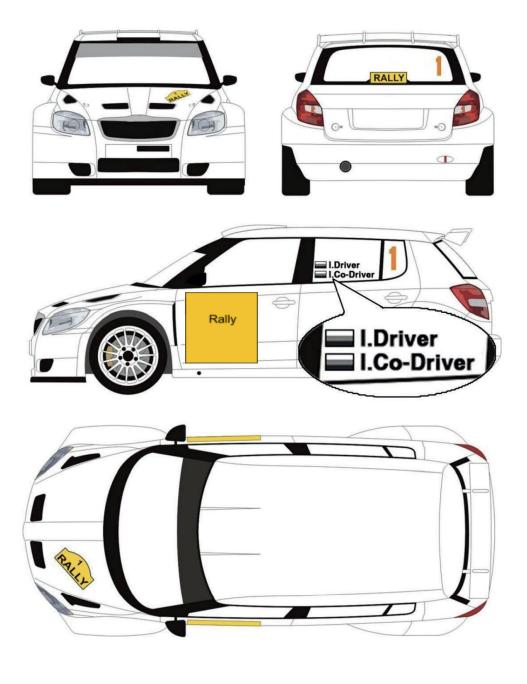

#### 6.1 Obligatory Organiser's Advertising

Advertising and identification provided by the organisers is as follows:

- Rally Plate Front (430mm x 210mm)
- Rally Plate Rear Window (300mm x 250mm)
- Competition Door Plates for Driver and Co-Driver Doors (670mm x 700mm)
- High Visibility Competition Numbers on both Rear Side Windows

All plates are mandatory. Alteration to any advertising and identification provided by the organisers is forbidden. Any Competitor who's advertising and identification is altered in any way will be excluded from the event.

All Obligatory Organiser's Advertising must be affixed to each competing car before it is presented for scrutineering.

Please refer to Appendix 4 "Decals and Positioning of Obligatory Advertising"

Competitors registered in the various championships are reminded of their requirement to display the appropriate championship decals.

The name of the driver and co-driver, together with the national flag of their competition licence ASN, shall appear on each rear side window of the car, in accordance with FIA Regional Rally Sporting Regulation 28.1.