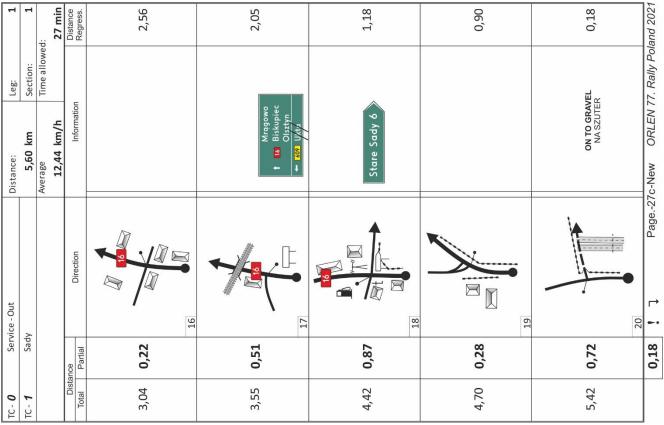

## 2. Amendments to the Road Book

- 1. The route from TC 0 to TC 1 has been changed:
  - The liaison is now 5,60 km
  - Target time is now 27 minutes
  - Road Book is modified from page 1-26 to page 1-27 (Appendix 2)
- 2. Location of Refuelling Zone in Olecko, after SS 3/6 Olecko, has been changed:
  - No change in liaison or target time was made
  - Road Book is modified from page 1-64 to page 1-66 (Appendix 3)

| 1, Se    | ections 2,3                                            |                |                     | Sat               | urday, 19t     | h June 20        |
|----------|--------------------------------------------------------|----------------|---------------------|-------------------|----------------|------------------|
| TC<br>SS | Location                                               | SS<br>distance | Liaison<br>distance | Total<br>distance | Target<br>time | First car<br>due |
| 1B       | Parc ferme – Out / Service - In                        |                |                     |                   |                | 07:40            |
|          | SERVICE A - Mikolajki, Hotel Golebiewski               | (2,50)         | (6,45)              | (8,95)            | 0:15           |                  |
| 1C       | Service - Out                                          |                |                     |                   |                | 07:55            |
| RZ       | Refuel - Service Park Mikolajki                        |                |                     |                   |                |                  |
| 2        | Distance to next refuel                                | (35,36)        | (84,87)             | (120,23)          |                |                  |
| 2        | Pietrasze                                              |                | 61,60               | 61,60             | 1:22           | 09:17            |
| S-2      | Swietajno 1                                            | 18,20          |                     |                   |                | 09:20            |
| 3        | Gize                                                   |                | 16,97               | 35,17             | 0:42           | 10:02            |
| S-3      | Olecko 1                                               | 17,16          |                     |                   |                | 10:05            |
| RZ       | Refuel - Olecko (6,3 km after SS-3 Finish)             |                |                     |                   |                |                  |
| 3        | Distance to next refuel                                | (28,70)        | (97,55)             | (126,25)          |                |                  |
| 4        | Szeszki                                                |                | 21,03               | 38,19             | 0:52           | 10:57            |
| S-4      | Wieliczki 1                                            | 28,70          |                     |                   |                | 11:00            |
| 4A       | Regroup & Technical Zone - In                          |                | 82,82               | 111,52            | 2:00           | 13:00            |
| 4B       | Regroup & Technical Zone - Out / Service - In          |                |                     |                   | 0:15           | 13:15            |
|          | SERVICE B - Mikolajki, Hotel Golebiewski               | (64,06)        | (182,42)            | (246,48)          | 0:30           |                  |
| 4C       | Service - Out                                          |                |                     |                   |                | 13:45            |
| RZ       | Refuel - Service Park Mikolajki                        |                |                     |                   |                |                  |
| 4        | Distance to next refuel                                | (35,36)        | (84,87)             | (120,23)          |                |                  |
| 5        | Pietrasze                                              |                | 61,60               | 61,60             | 1:22           | 15:07            |
| S-5      | Swietajno 2                                            | 18,20          |                     |                   |                | 15:10            |
| 6        | Gize                                                   |                | 16,97               | 35,17             | 0:42           | 15:52            |
| S-6      | Olecko 2                                               | 17,16          |                     |                   |                | 15:55            |
| RZ       | Refuel - Olecko (6,3 km after SS-6 Finish)             |                |                     |                   |                |                  |
| 5        | Distance to next refuel                                | (31,20)        | (98,35)             | (129,55)          |                |                  |
| 7        | Szeszki                                                |                | 21,03               | 38,19             | 0:52           | 16:47            |
| S-7      | Wieliczki 2                                            | 28,70          |                     |                   |                | 16:50            |
| 8        | Sady                                                   |                | 82,12               | 110,82            | 2:00           | 18:50            |
| S-8      | Mikolajki Arena 2                                      | 2,50           |                     |                   |                | 19:00            |
| 8A       | Parc ferme & Technical Zone - In                       |                | 0,85                | 3,35              | 0:15           | 19:15            |
| 8B       | Parc ferme & Technical Zone - Out / Flexi Service - In |                |                     | min.              | 0:10           |                  |
|          | FLEXI SERVICE C - Mikolajki, Hotel Golebiewski         | (66,56)        | (182,57)            | (249,13)          | 0:45           |                  |
| 8C       | Flexi service - Out (early check-in permitted)         |                |                     |                   |                |                  |
| 8D       | Parc ferme - In (early check-in permitted)             |                | 0,65                | 0,65              | 0:05           |                  |
|          | All cars must be returned to Parc Ferme no later than  |                |                     |                   |                | 23:40            |
|          |                                                        |                |                     |                   |                |                  |