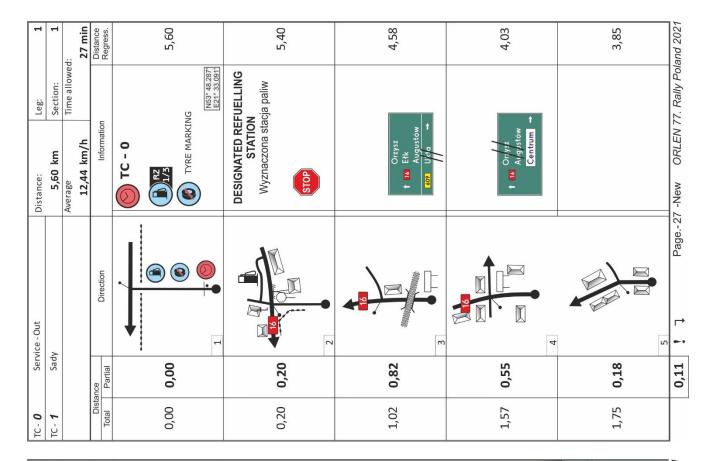

## 2. Amendments to the Road Book

- 1. The route from TC 0 to TC 1 has been changed:
  - The liaison is now 5,60 km
  - Target time is now 27 minutes
  - Road Book is modified from page 1-26 to page 1-27 (Appendix 2)
- 2. Location of Refuelling Zone in Olecko, after SS 3/6 Olecko, has been changed:
  - No change in liaison or target time was made
  - Road Book is modified from page 1-64 to page 1-66 (Appendix 3)