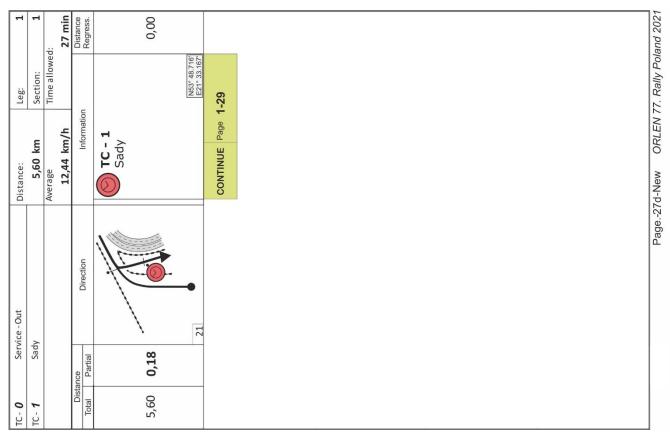

## 2. Amendments to the Road Book

- 1. The route from TC 0 to TC 1 has been changed:
  - The liaison is now 5,60 km
  - Target time is now 27 minutes
  - Road Book is modified from page 1-26 to page 1-27 (Appendix 2)
- 2. Location of Refuelling Zone in Olecko, after SS 3/6 Olecko, has been changed:
  - No change in liaison or target time was made
  - Road Book is modified from page 1-64 to page 1-66 (Appendix 3)

Sunset: 20:59

| TC<br>SS | Location                                   | SS<br>distance | Liaison<br>distance | Total<br>distance | Target<br>time | First car<br>due |
|----------|--------------------------------------------|----------------|---------------------|-------------------|----------------|------------------|
| 0        | Service-Out                                |                |                     |                   |                | 18:45            |
| RZ       | Refuel - Service Park Mikolajki            |                |                     |                   |                |                  |
| 1        | Distance to next refuel                    | (2,50)         | (6,45)              | (8,95)            |                |                  |
| 1        | Sady                                       |                | 5,60                | 5,60              | 0:27           | 19:12            |
| 5SS-1    | Mikolajki Arena 1                          | 2,50           |                     |                   |                | 19:15            |
| 1A       | Parc ferme - In (early check-in permitted) |                | 0,85                | 3,35              | 0:15           | 19:30            |