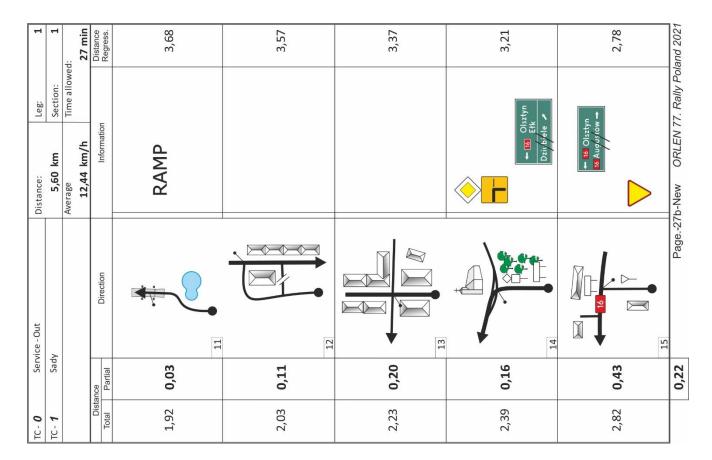

## 2. Amendments to the Road Book

- 1. The route from TC 0 to TC 1 has been changed:
  - The liaison is now 5,60 km
  - Target time is now 27 minutes
  - Road Book is modified from page 1-26 to page 1-27 (Appendix 2)
- 2. Location of Refuelling Zone in Olecko, after SS 3/6 Olecko, has been changed:
  - No change in liaison or target time was made
  - Road Book is modified from page 1-64 to page 1-66 (Appendix 3)