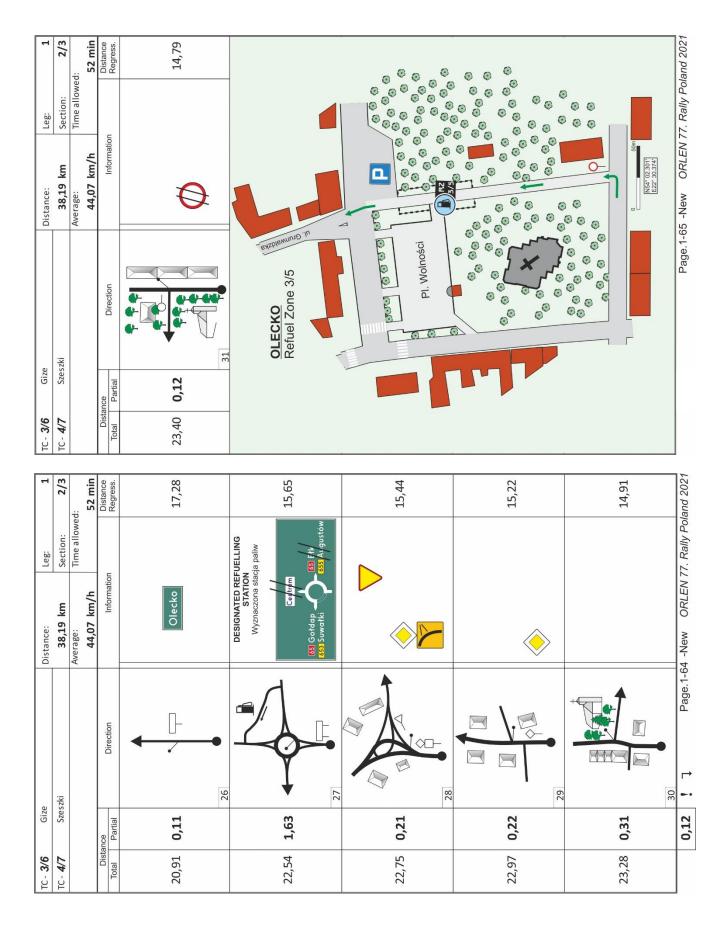

## 2. Amendments to the Road Book

- 1. The route from TC 0 to TC 1 has been changed:
  - The liaison is now 5,60 km
  - Target time is now 27 minutes
  - Road Book is modified from page 1-26 to page 1-27 (Appendix 2)
- 2. Location of Refuelling Zone in Olecko, after SS 3/6 Olecko, has been changed:
  - No change in liaison or target time was made
  - Road Book is modified from page 1-64 to page 1-66 (Appendix 3)

| 1, Se    | ections 2,3                                            |                |                     | Sat               | urday, 19t     | h June 20        |
|----------|--------------------------------------------------------|----------------|---------------------|-------------------|----------------|------------------|
| TC<br>SS | Location                                               | SS<br>distance | Liaison<br>distance | Total<br>distance | Target<br>time | First car<br>due |
| 1B       | Parc ferme – Out / Service - In                        |                |                     |                   |                | 07:40            |
|          | SERVICE A - Mikolajki, Hotel Golebiewski               | (2,50)         | (6,45)              | (8,95)            | 0:15           |                  |
| 1C       | Service - Out                                          |                |                     |                   |                | 07:55            |
| RZ       | Refuel - Service Park Mikolajki                        |                |                     |                   |                |                  |
| 2        | Distance to next refuel                                | (35,36)        | (84,87)             | (120,23)          |                |                  |
| 2        | Pietrasze                                              |                | 61,60               | 61,60             | 1:22           | 09:17            |
| S-2      | Swietajno 1                                            | 18,20          |                     |                   |                | 09:20            |
| 3        | Gize                                                   |                | 16,97               | 35,17             | 0:42           | 10:02            |
| S-3      | Olecko 1                                               | 17,16          |                     |                   |                | 10:05            |
| RZ       | Refuel - Olecko (6,3 km after SS-3 Finish)             |                |                     |                   |                |                  |
| 3        | Distance to next refuel                                | (28,70)        | (97,55)             | (126,25)          |                |                  |
| 4        | Szeszki                                                |                | 21,03               | 38,19             | 0:52           | 10:57            |
| S-4      | Wieliczki 1                                            | 28,70          |                     |                   |                | 11:00            |
| 4A       | Regroup & Technical Zone - In                          |                | 82,82               | 111,52            | 2:00           | 13:00            |
| 4B       | Regroup & Technical Zone - Out / Service - In          |                |                     |                   | 0:15           | 13:15            |
|          | SERVICE B - Mikolajki, Hotel Golebiewski               | (64,06)        | (182,42)            | (246,48)          | 0:30           |                  |
| 4C       | Service - Out                                          |                |                     |                   |                | 13:45            |
| RZ       | Refuel - Service Park Mikolajki                        |                |                     |                   |                |                  |
| 4        | Distance to next refuel                                | (35,36)        | (84,87)             | (120,23)          |                |                  |
| 5        | Pietrasze                                              |                | 61,60               | 61,60             | 1:22           | 15:07            |
| S-5      | Swietajno 2                                            | 18,20          |                     |                   |                | 15:10            |
| 6        | Gize                                                   |                | 16,97               | 35,17             | 0:42           | 15:52            |
| S-6      | Olecko 2                                               | 17,16          |                     |                   |                | 15:55            |
| RZ       | Refuel - Olecko (6,3 km after SS-6 Finish)             |                |                     |                   |                |                  |
| 5        | Distance to next refuel                                | (31,20)        | (98,35)             | (129,55)          |                |                  |
| 7        | Szeszki                                                |                | 21,03               | 38,19             | 0:52           | 16:47            |
| S-7      | Wieliczki 2                                            | 28,70          |                     |                   |                | 16:50            |
| 8        | Sady                                                   |                | 82,12               | 110,82            | 2:00           | 18:50            |
| S-8      | Mikolajki Arena 2                                      | 2,50           |                     |                   |                | 19:00            |
| 8A       | Parc ferme & Technical Zone - In                       |                | 0,85                | 3,35              | 0:15           | 19:15            |
| 8B       | Parc ferme & Technical Zone - Out / Flexi Service - In |                |                     | min.              | 0:10           |                  |
|          | FLEXI SERVICE C - Mikolajki, Hotel Golebiewski         | (66,56)        | (182,57)            | (249,13)          | 0:45           |                  |
| 8C       | Flexi service - Out (early check-in permitted)         |                |                     |                   |                |                  |
| 8D       | Parc ferme - In (early check-in permitted)             |                | 0,65                | 0,65              | 0:05           |                  |
|          | All cars must be returned to Parc Ferme no later than  |                |                     |                   |                | 23:40            |
|          |                                                        |                |                     |                   |                |                  |