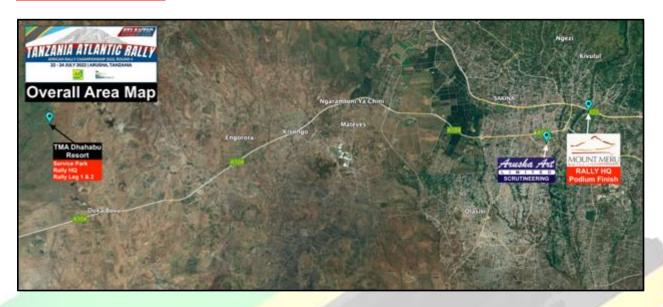

## **4. SERVICE PARK**

#### 4.1 Service Park Location and timetable

Only one Service Park at TMA Dhahabu Resort will be organized during the rally.

Location: TMA Dhahabu Resort

Monduli, Tanzania

**GPS Co-ordinates** 6°38'11" E 38°11'04"