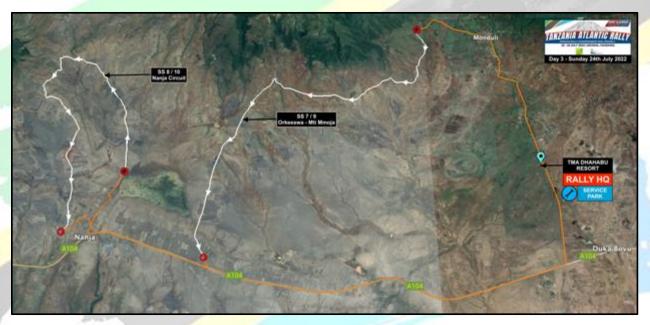

## Sunday, 24<sup>th</sup> July 2022

| 08:00 – 17:00 Rally HQ Opening hours Service Park                   |     |
|---------------------------------------------------------------------|-----|
| 07:00 Scrutineering of Re-Starting cars Parc Ferme                  |     |
| 08:00 Start Day 2 Parc Ferme                                        |     |
| 12:32 Finish of Rally TMA Dhahabu Res                               | ort |
| Final Scrutineering – Immediately after Finish TMA Dhahabu Res      | ort |
| 15:30 Publication of Provisional Classification Official Notice Box | rd  |
| 14:45 Podium Ceremony – Prize Giving Mount Meru Hote                | I   |
| 15:30 Post Rally Press Conference at the Podium Mount Meru Hote     | I   |

#### 4.1 Service Park Location and timetable

Only one Service Park at TMA Dhahabu Resort will be organized during the rally.

Location: TMA Dhahabu Resort

Monduli, Tanzania

**GPS Co-ordinates** 6°38'11" E 38°11'04"