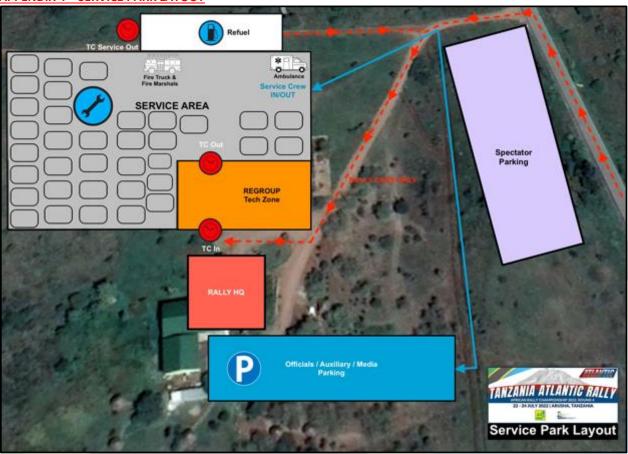

## **4. SERVICE PARK**

#### 4.1 Service Park Location and timetable

Only one Service Park at TMA Dhahabu Resort will be organized during the rally.

Location: TMA Dhahabu Resort

Monduli, Tanzania

**GPS Co-ordinates** 6°38'11" E 38°11'04"

#### 4.2 Access

The SERVICE PARK is designated as a Low-Density Area (LDA)

Access will be restricted to other Officials of the event and accredited service crew members only

#### 4.3 Service Area

The competitor is obliged to service only within the allocated service areas. All crews are also obliged to use a liquid-proof tarp under competition cars.

## 4.4 Maximum Speed

Maximum speed inside the Service Park is limited to 15 km/h

These above Service Park regulations will be controlled by the Service Park Manager and any other officials present. Failure to comply with the above regulations will result in a financial penalty applied by the Clerk of the Course.