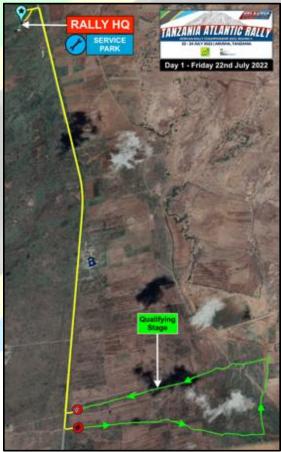

# Friday, 22<sup>nd</sup> July 2022

07:00 - 10:00

| 07:00 - 10:00 | Service Park & Kally HQ Opening Hours                | TIVIA DITATIADU RESULT  |
|---------------|------------------------------------------------------|-------------------------|
| 08:00 - 09:00 | Re-Scrutineering - ARC/HOMOLOGATED Classes           | TMA Dhahabu Resort      |
| 1             | Re-Scrutineering - NATIONAL Classes                  | TMA Dhahabu Resort      |
| 09:30         | First Stewards Meeting                               | Rally HQ                |
| 10:00         | Publication of Start List for Qualifying Stage       | Official Notice Board   |
| 10:30         | Free Practice & Qualifying Stage                     | TMA Dhahabu Resort      |
| 16:00         | Publication of Qualifying Provisional Classification | Official Notice Board   |
| 16:30         | Pre-Rally Press Conference                           | <b>Mount Meru Hotel</b> |
| 17:00         | MANDATORY Drivers / Co-Drivers Briefing              | <b>Mount Meru Hotel</b> |
| 17:15         | Start Order Selection – ARC eligible (TOP 5 ONLY)    | Rally HQ                |
| 17:30         | Publication of Start List for Leg 1                  | Official Notice Board   |