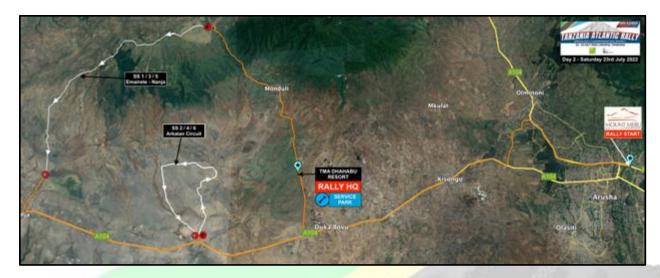

# Saturday, 23<sup>rd</sup>July 2022

| 07:00 - 19:00 | Service Park Opening hours                 | TMA Dhahabu Resort      |
|---------------|--------------------------------------------|-------------------------|
| 07:00 - 19:00 | Rally HQ Opening hours                     | Service Park            |
| 06:30         | All Cars must report at Start Holding Area | <b>Mount Meru Hotel</b> |
| 07:00         | Rally Start Day 1                          | Mount Meru Hotel        |
| 17:30         | Finish of Day 1                            | Parc Ferme              |
| 19:00         | Publication of Start List for Day 2        | Official Notice Board   |

#### 4.1 Service Park Location and timetable

Only one Service Park at TMA Dhahabu Resort will be organized during the rally.

Location: TMA Dhahabu Resort

Monduli, Tanzania

**GPS Co-ordinates** 6°38'11" E 38°11'04"