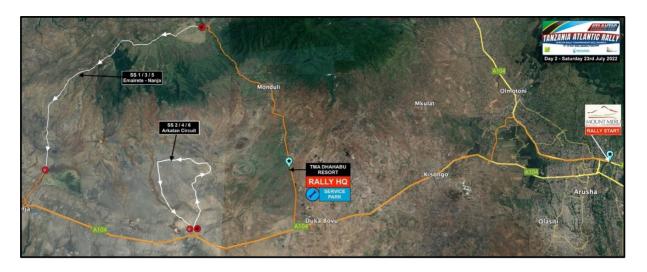

# Saturday, 23<sup>rd</sup>July 2022

| 07:00 – 19:00 | Service Park Opening hours                 | TMA Dhahabu Resort      |
|---------------|--------------------------------------------|-------------------------|
| 07:00 - 19:00 | Rally HQ Opening hours                     | Service Park            |
| 06:30         | All Cars must report at Start Holding Area | <b>Mount Meru Hotel</b> |
| 07:00         | Rally Start Day 1                          | <b>Mount Meru Hotel</b> |
| 17:30         | Finish of Day 1                            | Parc Ferme              |
| 19:00         | Publication of Start List for Day 2        | Official Notice Board   |

# APPENDIX 1 – ITINERARY

| ree Fra   | ctice / Qualifying Stage                                     |           |          |          | uay ZZ J | uly 2022 |
|-----------|--------------------------------------------------------------|-----------|----------|----------|----------|----------|
|           |                                                              | SS        | Liaison  | Total    | Target   | 1st Car  |
| тс        | Location                                                     | distance  |          | distance | time     | due      |
|           |                                                              |           |          |          |          | 10.00    |
| TC FP     | Start of Free Practice                                       | T 42.20   |          |          |          | 10:30    |
|           | FREE PRACTICE CLOSES A                                       | 1 12:30   |          |          |          | 40.00    |
|           | TMA Dhahabu Resort - Holding Area OUT                        |           | 4.00     | 4.00     | 0.05     | 13:00    |
|           | Qualifying Start                                             | - 0.47    | 4.28     | 4.28     | 0:05     | 13:05    |
| QS        | TMA Qualifying Stage                                         | 3.17      |          |          | 0.40     | 13:08    |
|           | Parc Ferme IN (early check-in permitted)                     | -         | 4.36     | 7.53     | 0:10     | 13:18    |
| start Ord | der Selection (ARC Entries Only) at Rally HQ                 |           |          |          |          | 15:30    |
| TART (    | Sections 1, 2 & 3)                                           |           |          | Satur    | day 23 J | uly 2022 |
|           |                                                              |           |          |          |          |          |
| тс        | Location                                                     | SS        | Liaison  | Total    | Target   | 1st Car  |
|           | Location                                                     | distance  | distance | distance | time     | due      |
| 0         | Mount Meru Hotel - Holding Area <b>OUT</b>                   |           |          |          |          | 7:00     |
|           | Remote Refuel - Service Park                                 |           |          |          |          | 7.00     |
| RZ 1      | Distance to next refuel                                      | (40.10)   | (34.06)  | (74.16)  |          |          |
| 1         | Emairete                                                     | (40.10)   | 56.95    | 56.95    | 1:00     | 8:00     |
| SS 1      | Emairete - Nanja Chini 1                                     | 22.00     | - 30.93  | - 30.93  | 1.00     | 8:03     |
| 2         | Arkatan                                                      | -         | 19.56    | 41.56    | 0:45     | 8:48     |
| SS 2      | Arkatan Circuit 1                                            | 18.10     | -        | 41.50    | 0.43     | 8:51     |
| 2A        | Regroup & Technical Zone IN                                  | -         | 14.50    | 32.60    | 0:35     | 9:26     |
| 2B        | Regroup & Technical Zone OUT - Service IN                    |           | 14.50    | 32.00    | 0:35     | 9:41     |
| ZD        |                                                              | 40.10     | 91.01    | 131.11   | 0:15     | 9.41     |
| 20        | Service A (TMA Dhahabu) Service OUT                          | 40.10     | 91.01    | -        | 0:30     | 10:11    |
| 2C        | Refuel - Service Park                                        |           | -        |          |          | 10:11    |
| RZ 2      | Distance to next refuel                                      | (40.10)   | (52.21)  | (92.31)  |          |          |
| 3         | Emairete                                                     | - (40.10) | 18.15    | 18.15    | 0:25     | 10:36    |
| SS 3      | Emairete - Nanja Chini 2                                     | 22.00     | -        | -        | 0.23     | 10:39    |
| 4         | Arkatan                                                      | -         | 19.56    | 41.56    | 0:45     | 11:24    |
| SS 4      | Arkatan Circuit 2                                            | 18.10     | 19.50    | 41.50    | 0.45     | 11:27    |
| 4A        | Regroup & Technical Zone IN                                  | -         | 14.50    | 32.60    | 0:35     | 12:02    |
| 4B        | Regroup & Technical Zone OUT - Service IN                    | -         | 14.50    | 32.00    | 0:35     | 12:17    |
| 4D        | Service B (TMA Dhahabu)                                      | 40.10     | 52.21    | 92.31    | 0:30     | 12.17    |
| 4C        | Service OUT                                                  | 40.10     | 32.21    | 32.31    | 0.30     | 12:47    |
|           | Refuel - Service Park                                        |           |          |          |          | 12.47    |
| RZ 3      | Distance to next refuel                                      | (40.10)   | (52.21)  | (92.31)  |          |          |
| 5         | Emairete                                                     | - (40.10) | 18.15    | 18.15    | 0:25     | 13:12    |
| SS 5      | Emairete - Nanja Chini 3                                     | 22.00     | -        | -        | 0.20     | 13:12    |
| 6         | Arkatan                                                      | -         | 19.56    | 41.56    | 0:45     | 14:00    |
| SS 6      | Arkatan Circuit 3                                            | 18.10     | -        | 41.50    | 0.40     | 14:03    |
| 6A        | Parc Ferme & Technical Zone IN                               | -         | 14.50    | 32.60    | 0:35     | 14:38    |
| 6B        | Parc Ferme & Technical Zone OUT - Flexi Service IN           | -         | 14.50    | 32.00    | 0:35     |          |
| OB        | Flexi Service C (TMA Dhahabu)                                | 40.10     | 52.21    | 92.31    | 0:15     | 14:53    |
| 6C        |                                                              | 40.10     | 3Z.Z1    | 92.31    | 0.45     | 15:20    |
| 00        | Flexi Service OUT - Parc Ferme IN (early check-in permitted) |           |          |          |          | 15:38    |
|           | All cars must be returned to Parc Ferme no later than        |           |          |          |          | 17:30    |
|           | Saturday Totals                                              | 120.30    | 195.43   | 315.73   |          |          |