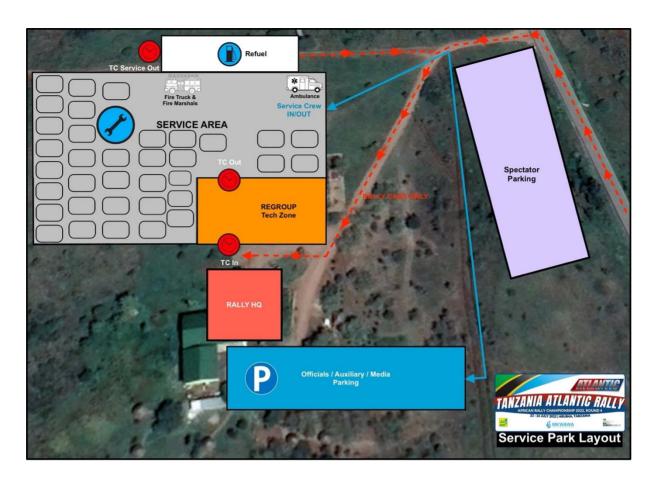

| LOCATIONS                  | NOTES                                                                                                                              |
|----------------------------|------------------------------------------------------------------------------------------------------------------------------------|
| Service Park / Refuel Zone | 1 Fire Truck at the Refuel Zone 2 Fire Fighting Marshals with hand held extinguishers                                              |
| Rally Stages               | Start TC - 2 Fire Fighting Marshals with hand held extinguishers Finish TC - 2 Fire Fighting Marshals with hand held extinguishers |