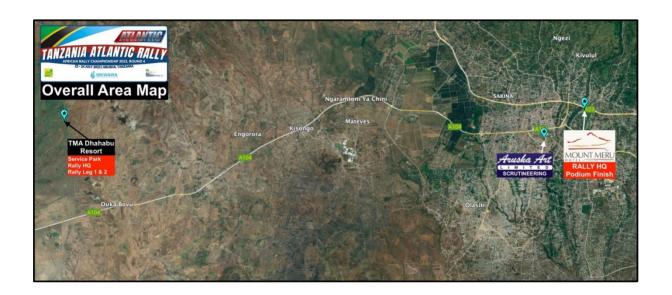

#### 2.8 Rally HQ locations & contact details

Wednesday 20<sup>th</sup> - Friday 22<sup>nd</sup> July 2022

Location: Mount Meru Hotel, Arusha, Tanzania

GPS Co-ordinates GPS 3°21'55.91"S 36°42'13.45"E

Time: 10:00 – 18:00

## Saturday 23<sup>rd</sup> and Sunday 24<sup>th</sup> July 2022

• Location: Service Park, TMA Dhahabu Resort, Monduli, Tanzania

GPS Co-ordinates GPS 3°22'14.64"S 36°27'43.07"E

Time: 08:00 – 19:00

Contact: Satinder Singh Birdi Mobile: +255 784 781 100