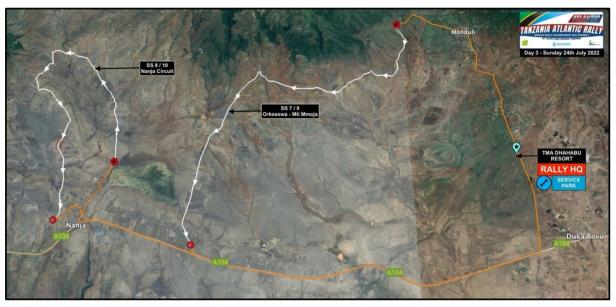

# Sunday, 24th July 2022

| 07:00 - 19:00 | Service Park Opening hours                     | TMA Dhahabu Resort      |
|---------------|------------------------------------------------|-------------------------|
| 08:00 - 17:00 | Rally HQ Opening hours                         | Service Park            |
| 07:00         | Scrutineering of Re-Starting cars              | Parc Ferme              |
| 08:00         | Start Day 2                                    | Parc Ferme              |
| 12:32         | Finish of Rally                                | TMA Dhahabu Resort      |
|               | Final Scrutineering – Immediately after Finish | TMA Dhahabu Resort      |
| 15:30         | Publication of Provisional Classification      | Official Notice Board   |
| 14:45         | Podium Ceremony – Prize Giving                 | <b>Mount Meru Hotel</b> |
| 15:30         | Post Rally Press Conference at the Podium      | <b>Mount Meru Hotel</b> |

| E-STA   | RT (Sections 4 & 5)                                           |          |          | Sun      | day 24 J | uly 2021 |
|---------|---------------------------------------------------------------|----------|----------|----------|----------|----------|
|         | Location                                                      | ss       | Liaison  | Total    | Target   | 1st Car  |
| TC      | Location                                                      | distance | distance | distance | time     | due      |
| 5000000 |                                                               |          |          |          |          |          |
| 6D      | Parc Ferme <b>OUT</b> - Service <b>IN</b>                     |          |          |          |          | 08:00    |
|         | Service D (TMA Dhahabu)                                       | -        | -        | -        | 0:15     |          |
| 6E      | Service OUT                                                   | -        | -        | -        |          | 8:15     |
| RZ 4    | Refuel - Service Park                                         |          |          |          |          |          |
|         | Distance to next refuel                                       | (42.42)  | (46.51)  | (88.93)  |          |          |
| 7       | Orkeeswa                                                      | -        | 13.10    | 13.10    | 0:20     | 8:35     |
| SS 7    | Orkeeswa - Mti Mmoja 1                                        | 22.26    | -        | -        |          | 8:38     |
| 8       | Nanja                                                         | -        | 10.62    | 32.88    | 0:35     | 9:13     |
| SS8     | Nanja Circuit 1                                               | 20.16    | -        | -        |          | 9:16     |
| A8      | Regroup & Technical Zone IN                                   | -        | 22.79    | 42.95    | 0:45     | 10:01    |
| 8B      | Regroup & Technical Zone OUT - Service IN                     | -        | -        | -        | 0:15     | 10:16    |
|         | Service E (TMA Dhahabu)                                       | 42.42    | 46.51    | 88.93    | 0:30     |          |
| 8C      | Service OUT                                                   | -        | -        | -        |          | 10:46    |
| RZ 5    | Refuel - Service Park                                         |          |          |          |          |          |
| NZ J    | Distance to next refuel                                       | (42.42)  | (46.51)  | (88.93)  |          |          |
| 9       | Orkeeswa                                                      | -        | 13.10    | 13.10    | 0:20     | 11:06    |
| SS 9    | Orkeeswa - Mti Mmoja 1                                        | 22.26    | -        | -        |          | 11:09    |
| 8       | Nanja                                                         | -        | 10.62    | 32.88    | 0:35     | 11:44    |
| SS 10   | Nanja Circuit 1                                               | 20.16    | -        | -        |          | 11:47    |
| 10A     | Parc Ferme IN (early check-in permitted)                      | -        | 22.79    | 42.95    | 0:45     | 12:32    |
|         | PODIUM - MOUNT MERU HOTEL                                     |          |          |          |          | 14:45    |
|         | Sunday Totals                                                 | 84.84    | 93.02    | 177.86   |          |          |
|         |                                                               |          | Sunrise  | 06:36    | Sunset   | 18:23    |
|         | TOTALS OF THE RAI                                             | LY       |          |          |          |          |
|         |                                                               | SS       | Liaison  | Total    | %**      |          |
|         | Saturday 23 July 2022 (Sections 1,2 & 3)                      | 120.30   | 195.43   | 315.73   | 38.10%   |          |
|         | Sunday 24 July 2022 (Sections 4 & 5)                          | 84.84    | 93.02    | 177.86   | 47.70%   |          |
|         | Totals - 10 SS                                                | 205.14   | 288.45   | 493.59   | 41.60%   |          |
|         | ** % = the percentage of the total distance of special stages |          |          | Versio   |          |          |