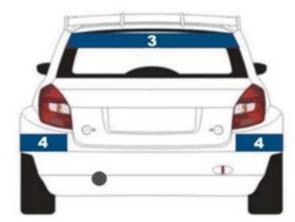

## **6.2.2 Competition Numbers**

The Competition numbers provided by the organization must appear on each of the front doors, throughout the Event (see appendix 4). The lack of a competition number is penalized with a € 150.00 fine. The lack of both competition numbers will be reported to the stewards.

## 6.2.4 Driver and Co-driver names

The first initial and the surname of the Driver and Co-driver, together with the national flag of the ASN country from which he obtained his license, must be placed in the rear side windows of the vehicle, below the number of the competitor. The surname must be:

## -in White Helvetica.

with the initial letter and the first letter of the surname capitalized and the remaining lowercase.

- 6 cm high and 1cm thick.
- The name of the Driver must be placed above the name of the Co-driver in the two windows.