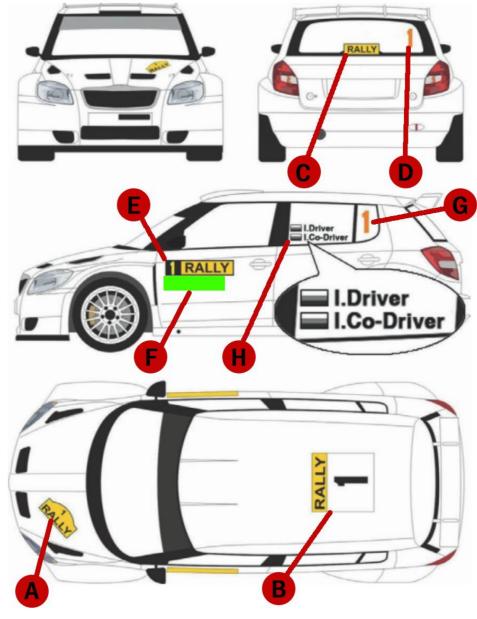

#### **Rally Plates and Competition numbers** 6.2

## 6.2.1 Plates

The Rally Plates must be placed in the front and cannot cover, under any circumstances and even partially, the vehicle registration plate.

## **6.2.2 Competition Numbers**

The Competition numbers provided by the organization must appear on each of the front doors, throughout the Event (see appendix 4). The lack of a competition number is penalized with a € 150.00 fine. The lack of both competition numbers will be reported to the stewards.

## 6.2.3 Competition Numbers delivery

The plates, the competition numbers and the advertising plates will be delivered to all competitors from Thursday, September 23<sup>rd</sup> at the Secretariat of the rally. The correct application of this material will be checked in the Technical Checks.

## 6.2.4 Driver and Co-driver names

The first initial and the surname of the Driver and Co-driver, together with the national flag of the ASN country from which he obtained his license, must be placed in the rear side windows of the vehicle, below the number of the competitor. The surname must be:

## -in White Helvetica.

with the initial letter and the first letter of the surname capitalized and the remaining lowercase.

- 6 cm high and 1cm thick.
- The name of the Driver must be placed above the name of the Co-driver in the two windows.

#### 6.3 **Emergency Plate**

## 6.3.1 "SOS" Number

Two stickers will be provided by the Organization with the emergency telephone number - designated as "SOS", to which any participant or spectator can call in case of an accident.

## 6.3.2 Affixation

These stickers must be affixed to the participating vehicle, one inside and the other outside, in places of good visibility.