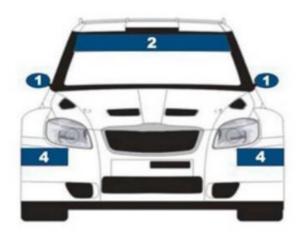

## **6.2.2 Competition Numbers**

The Competition numbers provided by the organization must appear on each of the front doors, throughout the Event (see appendix 4). The lack of a competition number is penalized with a € 150.00 fine. The lack of both competition numbers will be reported to the stewards.

## 6.2.4 Driver and Co-driver names

The first initial and the surname of the Driver and Co-driver, together with the national flag of the ASN country from which he obtained his license, must be placed in the rear side windows of the vehicle, below the number of the competitor. The surname must be:

## -in White Helvetica.

with the initial letter and the first letter of the surname capitalized and the remaining lowercase.

- 6 cm high and 1cm thick.
- The name of the Driver must be placed above the name of the Co-driver in the two windows.

## 6.3.1 "SOS" Number

Two stickers will be provided by the Organization with the emergency telephone number - designated as "SOS", to which any participant or spectator can call in case of an accident.

## 6.3.2 Affixation

These stickers must be affixed to the participating vehicle, one inside and the other outside, in places of good visibility.