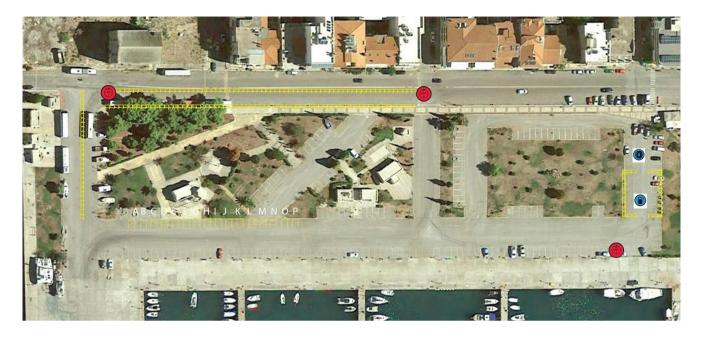

## TYRE FITTING ZONE ITEA – ASSIGNED BAYS

| BAY | CAR No |    |    |
|-----|--------|----|----|
| Α   | 7      | 29 | 39 |
| В   | 9      | 21 | 56 |
| С   | 11     | 28 | 54 |
| D   | 33     | 34 | 49 |
| E   | 44     | 31 | 59 |
| F   | 16     | 35 | 52 |
| G   | 6      | 30 | 60 |
| Н   | 1      | 32 | 55 |
| Ī   | 8      | 40 | 58 |
| J   | 69     | 45 | 57 |
| K   | 22     | 51 | 61 |
| L   | 20     | 48 | 64 |
| M   | 23     | 43 | 63 |
| N   | 27     | 47 | 62 |
| 0   | 26     | 46 | 65 |
| Р   | 25     | 53 |    |