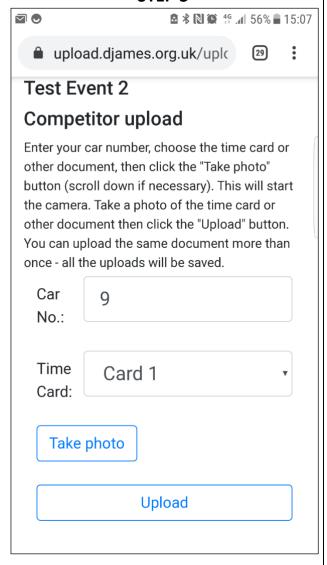

### STEP 3

Your car number will be remembered for subsequent uploads. Please make sure you have entered your car number correctly. Also write the car number on all the actual time cards.

The first time card number will be displayed. After uploading the photo this will change to the next card number. You can manually change the number.

The down arrow (▼) displays other options to select when necessary.

Tap "Take photo". The camera will open automatically