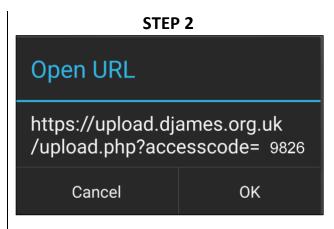

## STEP 1

Scan the QR code with your phone. Some phones will do this by just pointing the camera at the QR code; some may have a QR scanner app installed or you can install one from the Google or Apple Store.

Alternatively, you can enter the following URL into the browser address bar of your phone:

 $\underline{https://upload.djames.org.uk/upload.php?accesscode=9826}$ 

The access code for this event is 9826

On scanning the QR code this or a similar message will be displayed depending on your phone. Tap to accept.