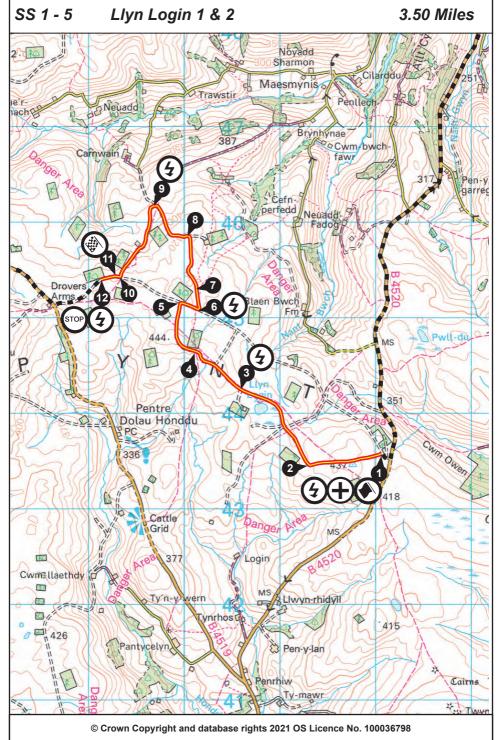

## Service Royal Welsh Showground Builth Wells

Saturday 10th July 2021

1.3

| TC   | Location                        | SS Dist. | Liaison Dist. | Section | 1st Car |
|------|---------------------------------|----------|---------------|---------|---------|
| SS   |                                 | Miles    | Miles         | Time    | Due     |
| MC 0 | Start - Royal Welsh Showground  | -        | -             |         | 08:01   |
| 1    |                                 | -        | 6.78          | 0:24    | 08:25   |
| SS 1 | Llyn Login 1                    | -        | -             |         | 08:28   |
| SF 1 |                                 | 3.50     | -             |         | 08:34   |
| 2    |                                 | -        | 4.54          | 0:25    | 08:59   |
| SS 2 | Monument 1                      | -        | -             |         | 09:02   |
| SF 2 |                                 | 5.39     | -             |         | 09:10   |
| 3    |                                 | -        | 12.69         | 0:35    | 09:45   |
| SS 3 | Halfway 1                       | -        | -             |         | 09:48   |
| SF 3 |                                 | 4.08     | -             |         | 09:56   |
| 4    |                                 | -        | 2.66          | 0:15    | 10:11   |
| SS 4 | Crychan 1                       | -        | -             |         | 10:14   |
| SF 4 |                                 | 9.05     | -             |         | 10:29   |
| PC 4 |                                 | -        | -             |         | (10:30) |
| 4A   | Regroup - In                    | -        | 23.91         | 1:01    | 11:30   |
| 4B   | Regroup - Out / Service - In    | -        | 0.05          |         | 11:52   |
|      | Service A - Showground          | (22.02)  | (50.63)       | 1:00    |         |
| 4C   | Service - Out                   | -        | -             |         | 12:52   |
| 5    |                                 | -        | 6.78          | 0:24    | 13:16   |
| SS 5 | Llyn Login 2                    | -        | -             |         | 13:19   |
| SF 5 |                                 | 3.50     | -             |         | 13:25   |
| 6    |                                 | -        | 4.54          | 0:25    | 13:50   |
| SS 6 | Monument 2                      | -        | -             |         | 13:53   |
| SF 6 |                                 | 5.39     | -             |         | 14:01   |
| 7    |                                 | -        | 12.69         | 0:35    | 14:36   |
| SS 7 | Halfway 2                       | -        | -             |         | 14:39   |
| SF 7 |                                 | 4.08     | -             |         | 14:47   |
| 8    |                                 | -        | 2.66          | 0:15    | 15:02   |
| SS 8 | Crychan 2                       | -        | -             |         | 15:05   |
| SF 8 |                                 | 9.05     | -             |         | 15:20   |
| MC 2 | Finish - Royal Welsh Showground | -        | 23.91         | 1:01    | 16:21   |
|      |                                 |          |               | 1       |         |
|      | Totals                          | 44.04    | 101.21        |         |         |