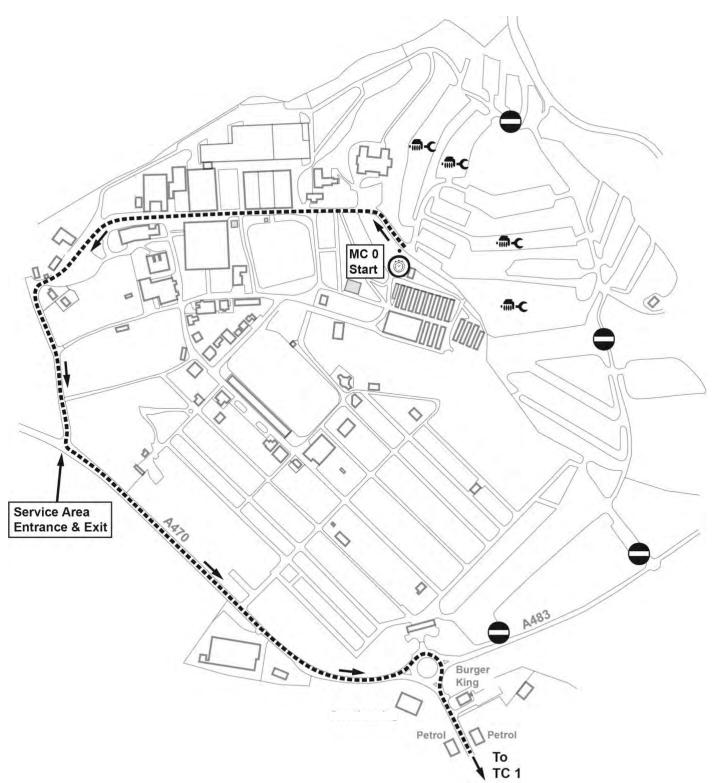

### PLEASE ALSO REFER TO THE PLAN IN THIS DOCUMENT

- 1. Please only enter and leave the venue via the entrance shown on the map, the Showground is also in use as a Mass Vaccination Centre and Mass testing Centre and we need to keep the three events separate
- 2. The Service Area is open from 12:00 on the Friday. *There is strictly no access before that time*
- 3. The Service Area is located in the Royal Welsh Showground, see plan, and servicing will take place on the levels on hardstanding. Cars MUST be serviced on a ground sheet. Please report any mineral spills as soon as possible to the Service Area Commander.
- 4. As you pass the Pre-documentation Gazebo, situated where the start and Service Out will be, collect your pack and proceed to the Service Area. You will collect all paperwork, including Road Books and Competitor Time Sheet at this point. There is no traditional Signing on.

## Article 6: Start time and starting procedure

Start times will be published on the official notice board via the Sportity App and the Event Website from 14:00hrs on Friday 9<sup>th</sup> July and at the Documentation Collection Point on Friday and MC 0 which is located in the Service Area in the Showground.