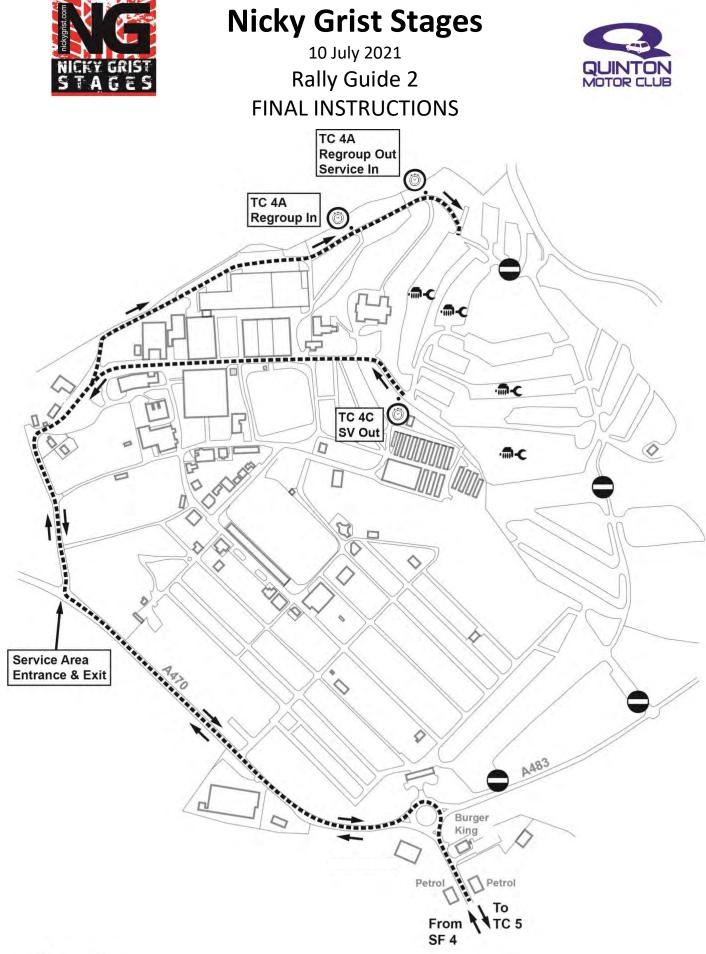

### PLEASE ALSO REFER TO THE PLAN IN THIS DOCUMENT

- 1. Please only enter and leave the venue via the entrance shown on the map, the Showground is also in use as a Mass Vaccination Centre and Mass testing Centre and we need to keep the three events separate
- 2. The Service Area is open from 12:00 on the Friday. *There is strictly no access before that time*
- 3. The Service Area is located in the Royal Welsh Showground, see plan, and servicing will take place on the levels on hardstanding. Cars MUST be serviced on a ground sheet. Please report any mineral spills as soon as possible to the Service Area Commander.
- 4. As you pass the Pre-documentation Gazebo, situated where the start and Service Out will be, collect your pack and proceed to the Service Area. You will collect all paperwork, including Road Books and Competitor Time Sheet at this point. There is no traditional Signing on.

6. Trailers may be left overnight in the Trailer Park or taken to your overnight accommodation. There will be Security on site, but trailers are left at your own risk. The final control for the event is in the Showground, so all cars will be driving back to Builth Wells therefore there is no reason to move your trailer unless necessary to recover retired competing cars.