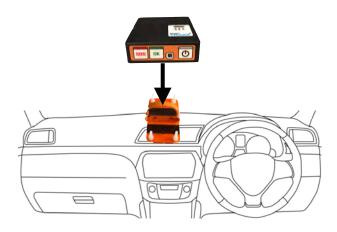

## How and where to fit the Cradle

- Place the cradle in the centre of the dashboard using the adhesive tape to hold it in place.
- Make sure the rubber band is in the correct place.
- Using the 2 screws provided fix the cradle to the dashboard.
- We encourage that the cradle remains in place for future events.

## **Tracker Instructions**

- The tracker will be handed to the crew before the first TC switched ON ready to go.
- Under the supervision of a sporttraxx representative the crew will fit the tracker to the cradle.
- The unit must remain ON at all times even if you have retired from the event.
- If you require medical assistance press the SOS button for 3seconds and repeat again after 5 seconds.
- A blue LED light will show on the tracker to notify the crew their SOS request has been received.
- If you have stopped in the stage for any other reason you must press the OK button for 3 seconds this will notify us that you are OK and don't need assistance.
- At the final control Sporttraxx personnel will collect the tracker
- Should you retire please hand the tracker to the sweep car or return to Rally HQ with your damage declaration.
- Failure to return the tracker or any damage caused to the unit will result in a £300 penalty to replace the unit. If the tracker isn't returned or payment hasn't been made for loss or damage to the unit you will be reported to MSUK (regulation C.1.1.13) and your licenses suspended until payment is made or tracker has been returned.