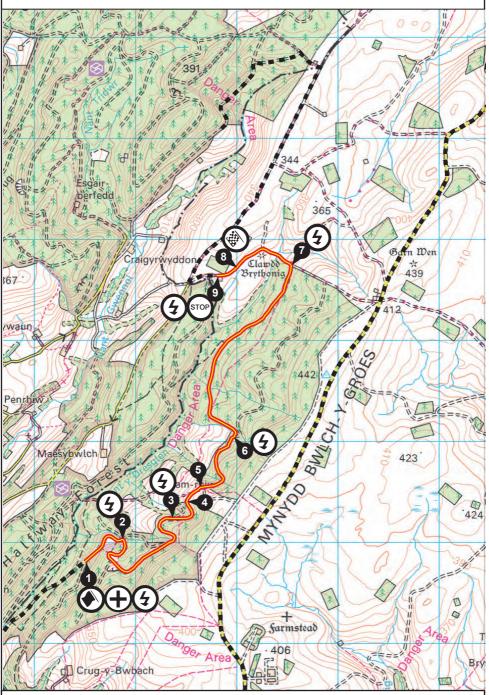

SS 3 - 7 Halfway 1 & 2

© Crown Copyright and database rights 2021 OS Licence No. 100036798

© Crown Copyright and database rights 2021 OS Licence No. 100036798

10 July 2021 Rally Guide 2 FINAL INSTRUCTIONS