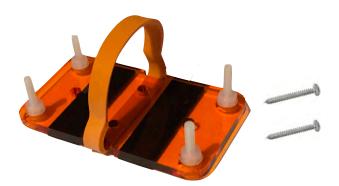

## **Assembling The Cradle**

- The cradle must have the adhesive tape on the bottom side of the cradle.
- Place the nylon screws in the corner holes and make sure the nuts are screwed down tightly.
- Place the rubber band around the cradle.
- Do not cut off screws after tightening the nuts.
- An instruction video is available at <u>www.onthepacenote.co.uk</u>

## How and where to fit the Cradle

- Place the cradle in the centre of the dashboard using the adhesive tape to hold it in place.
- Make sure the rubber band is in the correct place.
- Using the 2 screws provided fix the cradle to the dashboard.
- We encourage that the cradle remains in place for future events.