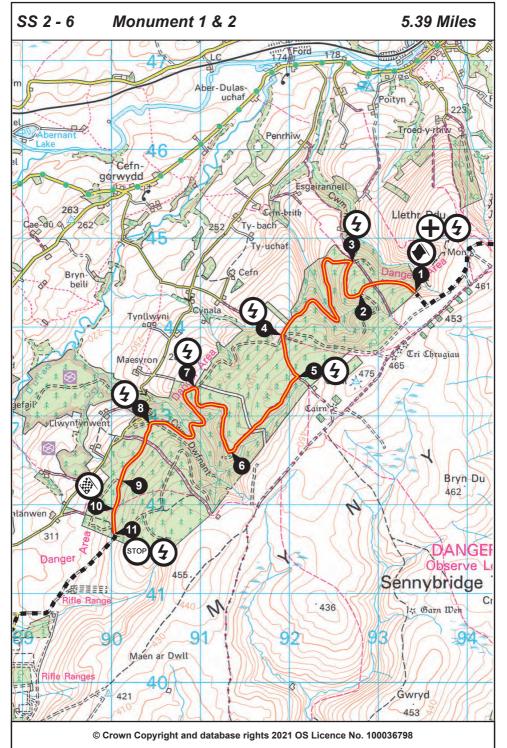

## Service Royal Welsh Showground Builth Wells

Saturday 10th July 2021

1.3

| TC   | Location                        | SS Dist. | Liaison Dist. | Section | 1st Car |
|------|---------------------------------|----------|---------------|---------|---------|
| SS   |                                 | Miles    | Miles         | Time    | Due     |
| MC 0 | Start - Royal Welsh Showground  | -        | -             |         | 08:01   |
| 1    |                                 | -        | 6.78          | 0:24    | 08:25   |
| SS 1 | Llyn Login 1                    | -        | -             |         | 08:28   |
| SF 1 |                                 | 3.50     | -             |         | 08:34   |
| 2    |                                 | -        | 4.54          | 0:25    | 08:59   |
| SS 2 | Monument 1                      | -        | -             |         | 09:02   |
| SF 2 |                                 | 5.39     | -             |         | 09:10   |
| 3    |                                 | -        | 12.69         | 0:35    | 09:45   |
| SS 3 | Halfway 1                       | -        | -             |         | 09:48   |
| SF 3 |                                 | 4.08     | -             |         | 09:56   |
| 4    |                                 | -        | 2.66          | 0:15    | 10:11   |
| SS 4 | Crychan 1                       | -        | -             |         | 10:14   |
| SF 4 |                                 | 9.05     | -             |         | 10:29   |
| PC 4 |                                 | -        | -             |         | (10:30) |
| 4A   | Regroup - In                    | -        | 23.91         | 1:01    | 11:30   |
| 4B   | Regroup - Out / Service - In    | -        | 0.05          |         | 11:52   |
|      | Service A - Showground          | (22.02)  | (50.63)       | 1:00    |         |
| 4C   | Service - Out                   | -        | -             |         | 12:52   |
| 5    |                                 | -        | 6.78          | 0:24    | 13:16   |
| SS 5 | Llyn Login 2                    | -        | -             |         | 13:19   |
| SF 5 |                                 | 3.50     | -             |         | 13:25   |
| 6    |                                 | -        | 4.54          | 0:25    | 13:50   |
| SS 6 | Monument 2                      | -        | -             |         | 13:53   |
| SF 6 |                                 | 5.39     | -             |         | 14:01   |
| 7    |                                 | -        | 12.69         | 0:35    | 14:36   |
| SS 7 | Halfway 2                       | -        | -             |         | 14:39   |
| SF 7 |                                 | 4.08     | -             |         | 14:47   |
| 8    |                                 | -        | 2.66          | 0:15    | 15:02   |
| SS 8 | Crychan 2                       | -        | -             |         | 15:05   |
| SF 8 |                                 | 9.05     | -             |         | 15:20   |
| MC 2 | Finish - Royal Welsh Showground | -        | 23.91         | 1:01    | 16:21   |
|      |                                 |          |               | 1       |         |
|      | Totals                          | 44.04    | 101.21        |         |         |