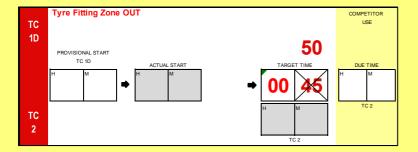

| ITINE      | ERARY (Friday)                          |               |               |             |             | 20.05.2022 |           |
|------------|-----------------------------------------|---------------|---------------|-------------|-------------|------------|-----------|
| TC         | LOCATION                                | SS dist.      | Liaison dist. | Total dist. | Target time |            |           |
|            | START Section 2                         |               |               |             |             |            |           |
| 1B         | Coimbra                                 |               | 0,0           | 0,0         |             | 6:50       |           |
| 1C         | Tyre Fitting Zone IN                    |               | 3,45          | 3,45        | 0:10        | 7:00       |           |
|            | Tyre Fitting Zone (Coimbra)             | 2,82          | 3,59          | 6,41        | 0:15        |            |           |
| 1D         | Tyre Fitting Zone OUT                   |               |               |             |             | 7:15       | 7         |
| 2          | N236                                    |               | 41,72         | 41,72       | 0:50        | 8:05       | Section 2 |
| <i>SS2</i> | Lousã 1                                 | 12,03         |               |             |             | 8:08       | ecti      |
| 3          | Góis                                    |               | 22,60         | 34,63       | 0:57        | 9:05       | Š         |
| <i>SS3</i> | Góis 1                                  | 19,33         |               |             |             | 9:08       |           |
| 4          | M508                                    |               | 21,27         | 40,60       | 0:57        | 10:05      |           |
| <i>SS4</i> | Arganil 1                               | 18,72         |               |             |             | 10:08      |           |
| 4A         | Arganil - regroup & technical zone IN   |               | 8,74          | 27,46       | 0:35        | 10:43      |           |
| 4B         | Regroup OUT / Tyre Fitting Zone IN      |               |               |             | 0:30        | 11:13      |           |
|            | Tyre Fitting Zone (Arganil)             | 50,08         | 94,33         | 144,41      | 0:15        |            |           |
| 4C         | Tyre Fitting Zone OUT                   |               |               | ·           |             | 11:28      |           |
| RZ         | Refuel Arganil                          | 52,90         | 97,92         | 150,82      |             |            |           |
| 3          | Distance to next refuel                 | 50,08         | 104,12        | 154,20      |             |            |           |
| 5          | N236                                    |               | 51,36         | 51,36       | 1:00        | 12:28      |           |
| <i>SS5</i> | Lousã 2                                 | 12,03         |               |             |             | 12:31      |           |
| 6          | Góis                                    |               | 22,60         | 34,63       | 0:57        | 13:28      |           |
| <i>SS6</i> | Góis 2                                  | 19,33         |               |             |             | 13:31      | m         |
| 7          | M508                                    |               | 21,27         | 40,60       | 0:57        | 14:28      | Section 3 |
| <i>SS7</i> | Arganil 2                               | 18,72         |               |             |             | 14:38      | ect       |
| -          | Arganil                                 |               | 8,89          | 27,61       |             |            | S         |
| RZ         | Refuel Arganil                          | 50,08         | 104,12        | 154,20      |             |            |           |
| 5          | Distance to next refuel                 | 18,15         | 80,36         | 98,51       |             |            |           |
| 8          | Felgueira                               |               | 58,11         | 76,83       | 1:24        | 16:02      |           |
| <i>SS8</i> | Mortágua                                | 18,15         |               |             |             | 16:05      |           |
|            | Mealhada                                |               | 31,14         | 49,29       |             |            |           |
| RZ         | Refuel Mealhada                         | 18,15         | 80,36         | 98,51       |             |            |           |
| 6          | Distance to next refuel                 | 3,36          | 180,91        | 184,27      |             |            |           |
| 9          | Lousada                                 |               | 163,91        | 182,06      | 2:15        | 18:20      |           |
| 559        | Lousada (SSS)                           | 3,36          |               |             |             | 19:03      |           |
| 9A         | Technical Zone IN                       |               | 48,14         | 51,50       | 0:47        | 19:50      | 4 u       |
| 9B         | Technical Zone OUT - Flexi Service IN   |               |               |             | 0:10        | 20:00      | Section 4 |
|            | Flexi Service A (Exponor)               | 124,49        | 463,31        | 587,80      | 0:49        |            | Sed       |
| 9C         | Flexi Service OUT - Parc Fermé IN       |               |               |             |             |            |           |
|            | All cars must be returned to Parc Fermé | no later than |               |             |             | 24:00      |           |
|            | Friday totals                           | 121,67        | 463,17        | 584,84      |             |            |           |
|            |                                         |               | (V1           | ŀ           | Sunrise     | 6:11       |           |
|            |                                         |               |               | l           | Sunset      | 20:52      |           |