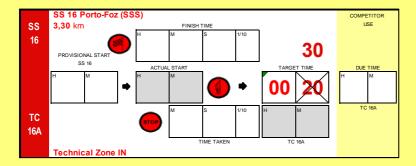

| ITINE       | ERARY (Saturday)                                                                             |          |               |             |             | 21.05.2022    |         |
|-------------|----------------------------------------------------------------------------------------------|----------|---------------|-------------|-------------|---------------|---------|
| ТС          | LOCATION                                                                                     | SS dist. | Liaison dist. | Total dist. | Target time | First car due |         |
|             | START Section 5                                                                              |          |               |             | -           |               | ·       |
| 9D          | Parc Fermé OUT - Service IN                                                                  |          | 0,0           | 0,0         |             | 5:45          |         |
|             | Service B (Exponor)                                                                          | 0,00     | 0,00          | 0,00        | 0:19        |               | 1       |
| 9E          | Service OUT                                                                                  | ,        |               |             |             | 6:04          | 4       |
|             | Exponor                                                                                      |          |               |             |             |               |         |
| RZ          | Refuel Exponor Matosinhos                                                                    | 3,36     | 180,91        | 184,27      |             |               |         |
| 7           | Distance to next refuel                                                                      | 43,60    | 143,94        | 187,54      |             |               |         |
| 10          | Senhora da Fé                                                                                |          | 97,56         | 97,56       | 1:31        | 7:35          | n 5     |
| <i>5510</i> | Vieira do Minho 1                                                                            | 21,57    |               |             |             | 7:38          | Section |
| 11          | Veiga                                                                                        |          | 11,23         | 32,80       | 0:57        | 8:35          | Sec     |
| <i>5511</i> | Cabeceiras de Basto 1                                                                        | 22,03    |               |             |             | 8:38          |         |
|             | Mondim de Basto                                                                              |          | 35,15         | 57,18       |             |               |         |
| RZ          | Refuel Mondim de Basto                                                                       | 43,60    | 143,94        | 187,54      |             |               |         |
| 9           | Distance to next refuel                                                                      | 37,24    | 89,71         | 126,95      |             |               |         |
| 12          | Paradança                                                                                    |          | 39,64         | 61,67       | 1:13        | 9:51          |         |
| <i>SS12</i> | Amarante 1                                                                                   | 37,24    |               |             |             | 9:54          |         |
| 12A         | Regroup & Technical Zone IN                                                                  |          | 85,22         | 122,46      | 1:41        | 11:35         |         |
| 12B         | Regroup OUT - Service IN                                                                     |          |               |             | 0:41        | 12:16         |         |
|             | Flexi Service C (Exponor)                                                                    | 80,84    | 233,65        | 314,49      | 0:34        |               | ĺ       |
| 12C         | Service OUT                                                                                  |          |               |             |             | 12:50         |         |
|             | Exponor                                                                                      |          |               |             |             |               |         |
| RZ          | Refuel Exponor Matosinhos                                                                    | 37,24    | 89,71         | 126,95      |             |               |         |
| 10          | Distance to next refuel                                                                      | 43,60    | 143,94        | 187,54      |             |               |         |
| 13          | Senhora da Fé                                                                                |          | 97,56         | 97,56       | 1:45        | 14:35         |         |
| <i>SS13</i> | Vieira do Minho 2                                                                            | 21,57    |               |             |             | 14:38         |         |
| 14          | Veiga                                                                                        |          | 11,23         | 32,80       | 0:57        | 15:35         |         |
| <i>SS14</i> | Cabeceiras de Basto 2                                                                        | 22,03    |               |             |             | 15:38         | tion 6  |
|             | Mondim de Basto                                                                              |          | 35,15         | 57,18       |             |               |         |
| RZ          | Refuel Mondim de Basto                                                                       | 43,60    | 143,94        | 187,54      |             |               | Sec     |
| 12          | Distance to next refuel                                                                      | 40,54    | 100,57        | 141,11      |             |               |         |
| 15          | Paradança                                                                                    |          | 39,64         | 61,67       | 1:13        | 16:51         |         |
|             | Amarante 2                                                                                   | 37,24    |               |             |             | 16:54         |         |
| 16          | Foz do Douro                                                                                 |          | 86,29         | 123,53      | 1:49        | 18:43         |         |
|             | Porto - Foz (SSS)                                                                            | 3,30     |               |             |             | 19:03         |         |
|             | Technical Zone IN                                                                            |          | 9,79          | 13,09       | 0:30        | 19:33         |         |
| 16B         | Technical Zone OUT - Flexi Service IN                                                        | 0.1.1.1  | 0.4.54        | 222.55      | 0:10        | 19:43         | ,       |
| 166         | Flexi Service D (Exponor)                                                                    | 84,14    | 244,51        | 328,65      | 0:49        |               | i       |
| 16C         | 16C Flexi Service OUT - Parc Fermé IN  All cars must be returned to Parc Fermé no later than |          |               |             |             | 24:00         |         |
|             | Saturday totals                                                                              | 164,98   | 478,16        | 643,14      |             |               |         |
|             |                                                                                              |          |               |             | Sunrise     | 6:10          | 1       |
|             |                                                                                              |          |               |             |             | 20:53         | ]       |