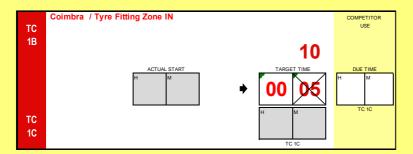

| ITINE      | ERARY (Friday)                          |               |               |             |             | 20.05.2022 |           |
|------------|-----------------------------------------|---------------|---------------|-------------|-------------|------------|-----------|
| TC         | LOCATION                                | SS dist.      | Liaison dist. | Total dist. | Target time |            |           |
|            | START Section 2                         |               |               |             |             |            |           |
| 1B         | Coimbra                                 |               | 0,0           | 0,0         |             | 6:50       |           |
| 1C         | Tyre Fitting Zone IN                    |               | 3,45          | 3,45        | 0:10        | 7:00       |           |
|            | Tyre Fitting Zone (Coimbra)             | 2,82          | 3,59          | 6,41        | 0:15        |            |           |
| 1D         | Tyre Fitting Zone OUT                   |               |               |             |             | 7:15       | 7         |
| 2          | N236                                    |               | 41,72         | 41,72       | 0:50        | 8:05       | Section 2 |
| <i>SS2</i> | Lousã 1                                 | 12,03         |               |             |             | 8:08       | ecti      |
| 3          | Góis                                    |               | 22,60         | 34,63       | 0:57        | 9:05       | Š         |
| <i>SS3</i> | Góis 1                                  | 19,33         |               |             |             | 9:08       |           |
| 4          | M508                                    |               | 21,27         | 40,60       | 0:57        | 10:05      |           |
| <i>SS4</i> | Arganil 1                               | 18,72         |               |             |             | 10:08      |           |
| 4A         | Arganil - regroup & technical zone IN   |               | 8,74          | 27,46       | 0:35        | 10:43      |           |
| 4B         | Regroup OUT / Tyre Fitting Zone IN      |               |               |             | 0:30        | 11:13      |           |
|            | Tyre Fitting Zone (Arganil)             | 50,08         | 94,33         | 144,41      | 0:15        |            |           |
| 4C         | Tyre Fitting Zone OUT                   |               |               | ·           |             | 11:28      |           |
| RZ         | Refuel Arganil                          | 52,90         | 97,92         | 150,82      |             |            |           |
| 3          | Distance to next refuel                 | 50,08         | 104,12        | 154,20      |             |            |           |
| 5          | N236                                    |               | 51,36         | 51,36       | 1:00        | 12:28      |           |
| <i>SS5</i> | Lousã 2                                 | 12,03         |               |             |             | 12:31      |           |
| 6          | Góis                                    |               | 22,60         | 34,63       | 0:57        | 13:28      |           |
| <i>SS6</i> | Góis 2                                  | 19,33         |               |             |             | 13:31      | m         |
| 7          | M508                                    |               | 21,27         | 40,60       | 0:57        | 14:28      | Section 3 |
| <i>SS7</i> | Arganil 2                               | 18,72         |               |             |             | 14:38      | ect       |
| -          | Arganil                                 |               | 8,89          | 27,61       |             |            | S         |
| RZ         | Refuel Arganil                          | 50,08         | 104,12        | 154,20      |             |            |           |
| 5          | Distance to next refuel                 | 18,15         | 80,36         | 98,51       |             |            |           |
| 8          | Felgueira                               |               | 58,11         | 76,83       | 1:24        | 16:02      |           |
| <i>SS8</i> | Mortágua                                | 18,15         |               |             |             | 16:05      |           |
|            | Mealhada                                |               | 31,14         | 49,29       |             |            |           |
| RZ         | Refuel Mealhada                         | 18,15         | 80,36         | 98,51       |             |            |           |
| 6          | Distance to next refuel                 | 3,36          | 180,91        | 184,27      |             |            |           |
| 9          | Lousada                                 |               | 163,91        | 182,06      | 2:15        | 18:20      |           |
| 559        | Lousada (SSS)                           | 3,36          |               |             |             | 19:03      |           |
| 9A         | Technical Zone IN                       |               | 48,14         | 51,50       | 0:47        | 19:50      | 4 u       |
| 9B         | Technical Zone OUT - Flexi Service IN   |               |               |             | 0:10        | 20:00      | Section 4 |
|            | Flexi Service A (Exponor)               | 124,49        | 463,31        | 587,80      | 0:49        |            | Sed       |
| 9C         | Flexi Service OUT - Parc Fermé IN       |               |               |             |             |            |           |
|            | All cars must be returned to Parc Fermé | no later than |               |             |             | 24:00      |           |
|            | Friday totals                           | 121,67        | 463,17        | 584,84      |             |            |           |
|            |                                         |               | (V1           | ŀ           | Sunrise     | 6:11       |           |
|            |                                         |               |               | l           | Sunset      | 20:52      |           |