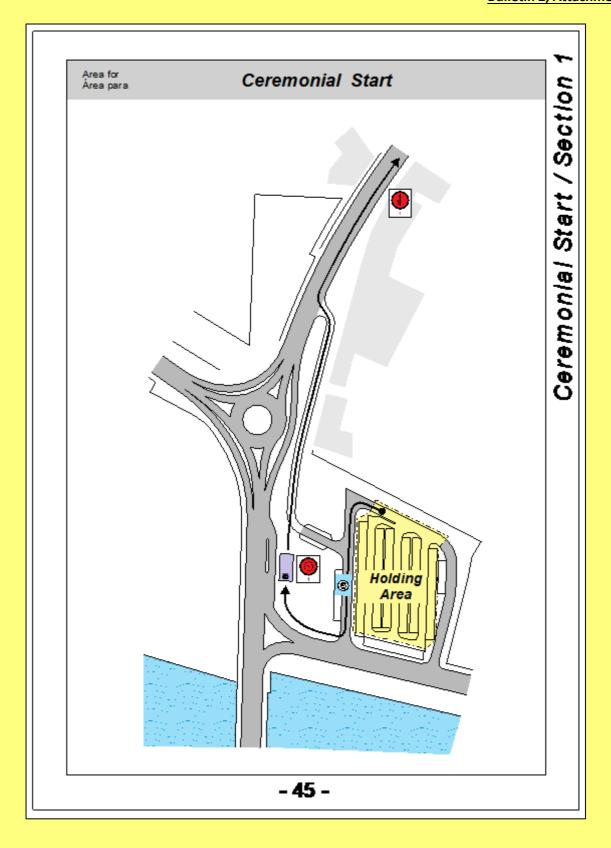

# 2. Changes in the Road Books

- page 45 of the Road Book "Shakedown & Section 1" is replaced by <u>Attachment 1</u>.
  - Note the Tyre Marking before TC1; <u>all crews are required to arrive at the Tyre Marking 5 minutes before their due time at TC1.</u>
- page 49 of the Road Book "Shakedown & Section 1" is replaced by <u>Attachment 2</u> (replaces boxes 1, 2
   & 3 of the page 49