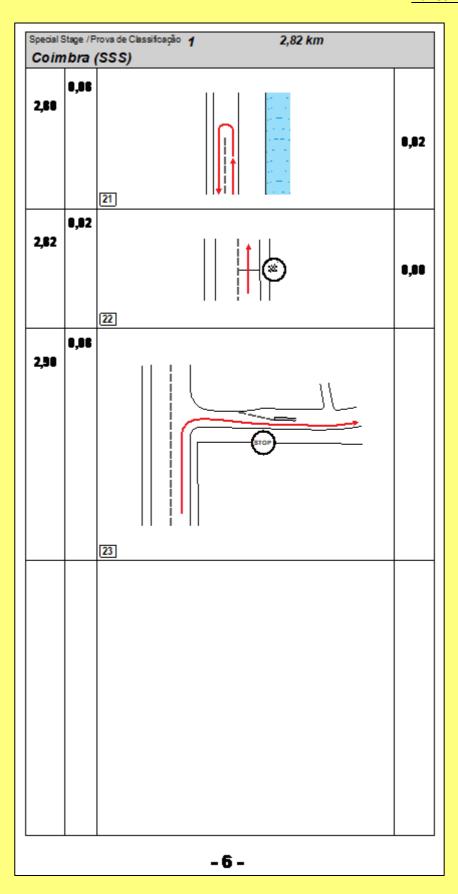

# 2. Changes in the Road Books

- page 45 of the Road Book "Shakedown & Section 1" is replaced by <u>Attachment 1</u>.
  - Note the Tyre Marking before TC1; <u>all crews are required to arrive at the Tyre Marking 5 minutes before their due time at TC1.</u>
- page 49 of the Road Book "Shakedown & Section 1" is replaced by <u>Attachment 2</u> (replaces boxes 1, 2
   & 3 of the page 49