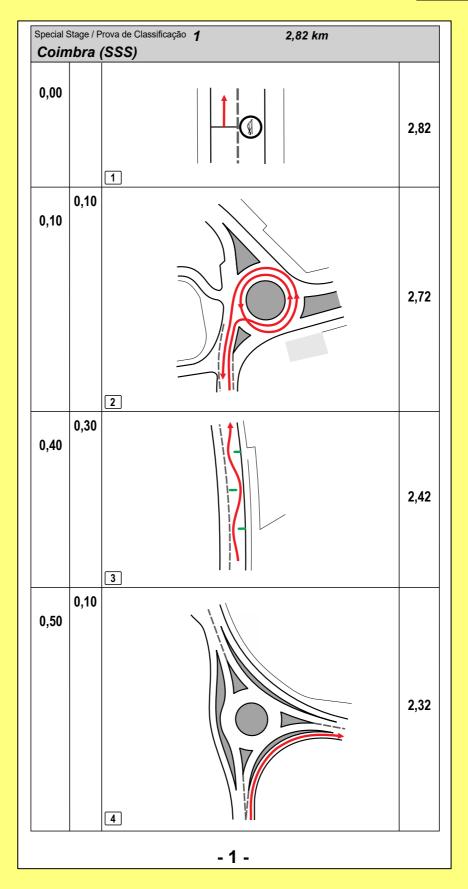

# 4. Judge of Fact

In accordance with Articles 11.16.3, 11.16.6 and 11.16.7 of the ISC, SÉRGIO AGUIAR (Sportive License PT22/0649) is appointed as Judge of Fact to verify the correct driving (two laps) at the first roundabout on SSS1 Coimbra.