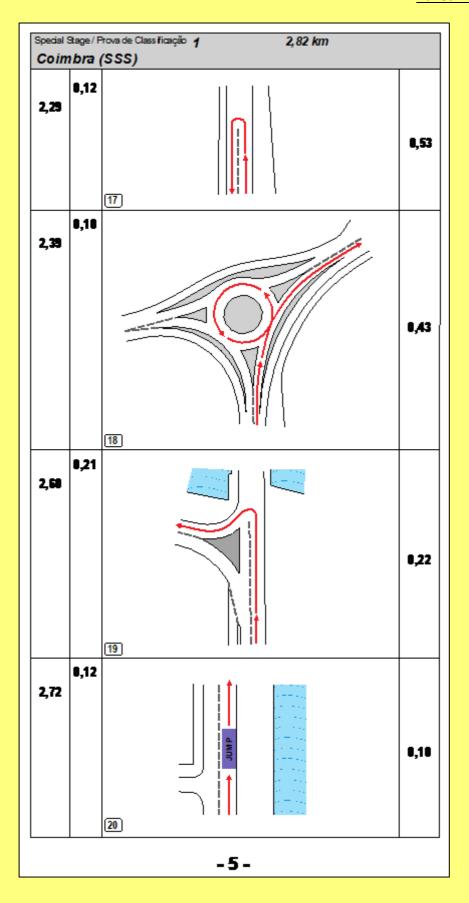

# 2. Changes in the Road Books

- page 45 of the Road Book "Shakedown & Section 1" is replaced by <u>Attachment 1</u>.
  - Note the Tyre Marking before TC1; <u>all crews are required to arrive at the Tyre Marking 5 minutes before their due time at TC1.</u>
- page 49 of the Road Book "Shakedown & Section 1" is replaced by <u>Attachment 2</u> (replaces boxes 1, 2
   & 3 of the page 49

# 4. Judge of Fact

In accordance with Articles 11.16.3, 11.16.6 and 11.16.7 of the ISC, SÉRGIO AGUIAR (Sportive License PT22/0649) is appointed as Judge of Fact to verify the correct driving (two laps) at the first roundabout on SSS1 Coimbra.