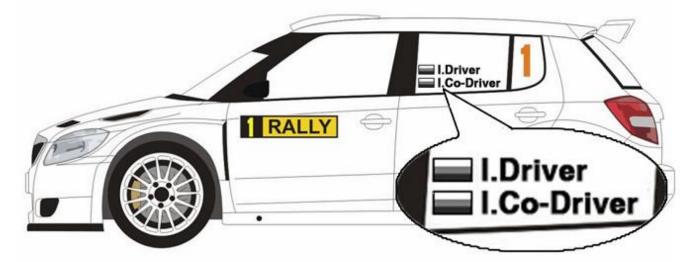

## **Competition Numbers**

Competition numbers supplied by the Organizers must appear on the car, according to Appendix 4, during the entire rally. If it is ascertained at any time during the rally that any competition number is missing, this will be reported to the Stewards, who may impose a penalty as per Arts 12.3 and 12.4 of the ISC.

## **Rally Plates**

Rally plates must be affixed as shown in Appendix 4 of these regulations for the entire duration of the Rally. The front plate must under no circumstances cover, even partially, the car's registration number plate. Such an infringement will be reported to the Stewards, who may impose a penalty as per Arts 12.3 and 12.4 of the ISC.