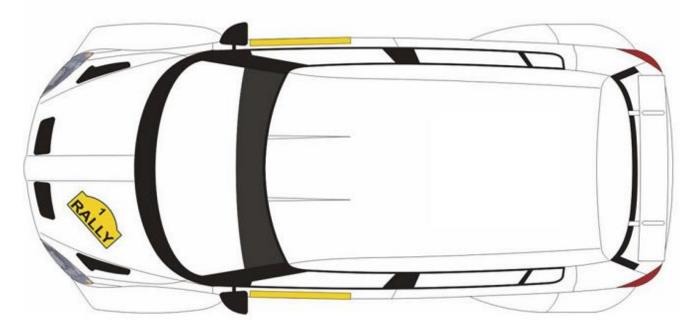

## 6. ADVERTISING AND IDENTIFICATION

All advertising must comply with the Croatian Law. The advertising of tobacco products and alcoholic beverages is forbidden in Croatia.

Organizers compulsory advertising will be placed on the door numbers and the rally plates. Organizers optional advertising will be placed as shown in the Appendix 4.

## **Competition Numbers**

Competition numbers supplied by the Organizers must appear on the car, according to Appendix 4, during the entire rally. If it is ascertained at any time during the rally that any competition number is missing, this will be reported to the Stewards, who may impose a penalty as per Arts 12.3 and 12.4 of the ISC.

## **Rally Plates**

Rally plates must be affixed as shown in Appendix 4 of these regulations for the entire duration of the Rally. The front plate must under no circumstances cover, even partially, the car's registration number plate. Such an infringement will be reported to the Stewards, who may impose a penalty as per Arts 12.3 and 12.4 of the ISC.