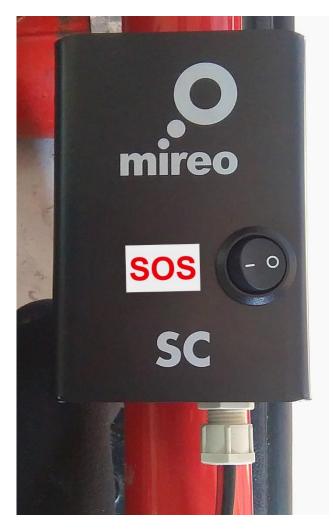

#### 11.7 Installation of Safety Tracking System

Safety Tracking Device will be provided during the collection of materials for reconnaissance/administrative checks and it has to be placed in the car before scrutineering. The deposit for the GPS devices will be driver and codriver license and will be return after return of the undamaged device. Instalation instructions will be available at Appendix 6. The correct functioning and installation of the equipment will be checked at scrutineering.