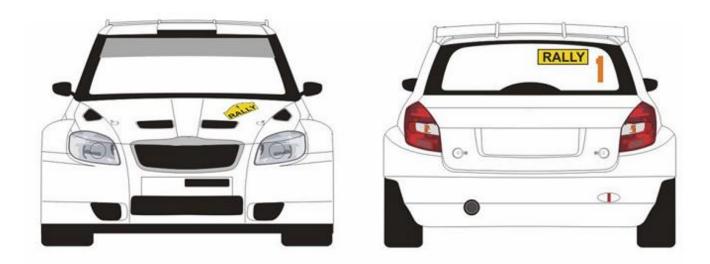

## **Competition Numbers**

Competition numbers supplied by the Organizers must appear on the car, according to Appendix 4, during the entire rally. If it is ascertained at any time during the rally that any competition number is missing, this will be reported to the Stewards, who may impose a penalty as per Arts 12.3 and 12.4 of the ISC.

## **Rally Plates**

Rally plates must be affixed as shown in Appendix 4 of these regulations for the entire duration of the Rally. The front plate must under no circumstances cover, even partially, the car's registration number plate. Such an infringement will be reported to the Stewards, who may impose a penalty as per Arts 12.3 and 12.4 of the ISC.