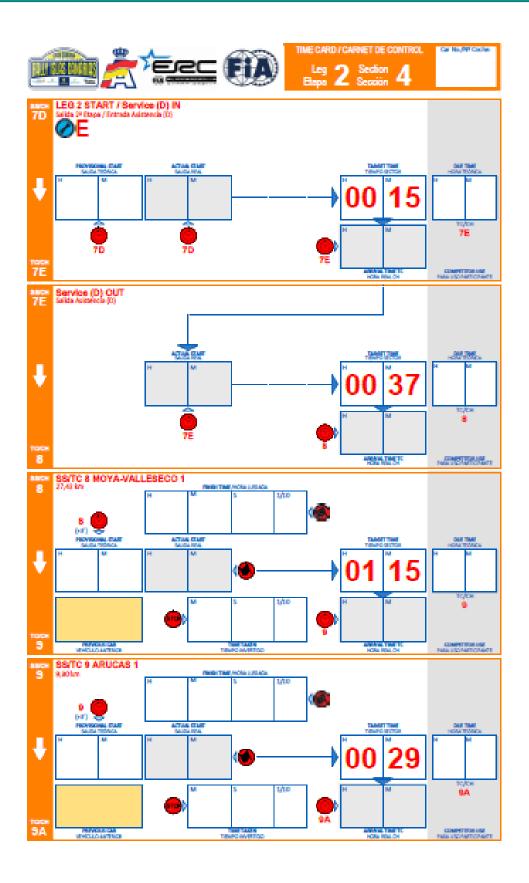

For a better understanding of crews, enclosed samples of Time Cards used.

Manuel Vidal Clerk of the Course

For all classified cars (except re-starting crews) TC 7C closes at 23:00
Para todos los vehículos clasificados (excepto los re-starts) el CH 7C se cierra a las 23:00