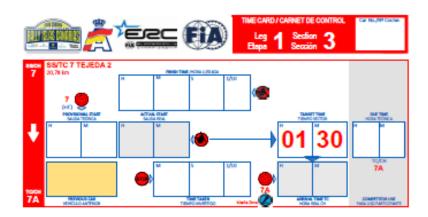

For a better understanding of crews, enclosed samples of Time Cards used.

Manuel Vidal Clerk of the Course

For all classified cars (except re-starting crews) TC 7C closes at 23:00
Para todos los vehículos clasificados (excepto los re-starts) el CH 7C se cierra a las 23:00