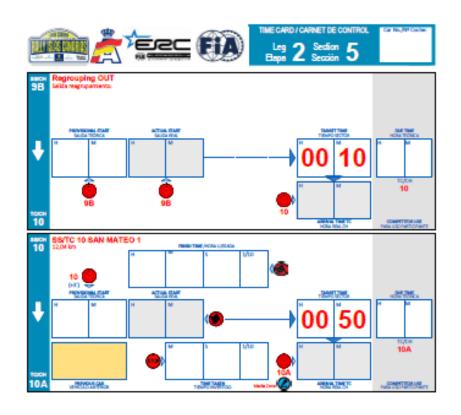

## TIME CARD PROCEDURE

The operation of Time Controls and Time Card procedure will be according article 44 and those related of 2022 FIA RR SR.

Crews will receive their respective Time Cards 15 minutes before their scheduled start time at:

- for QS at TC QS (immediately before Start of QS)
- TC0 for the Start of Leg 1- Section 1
- Entrance to Park Fermé for Leg 1 Section 2
- Entrance to Park Fermé for Leg 2 Section 4

As usual on regroupings there will be a change of Time Card.

For a better understanding of crews, enclosed samples of Time Cards used.

Manuel Vidal Clerk of the Course

For all classified cars (except re-starting crews) TC 7C closes at 23:00
Para todos los vehículos clasificados (excepto los re-starts) el CH 7C se cierra a las 23:00