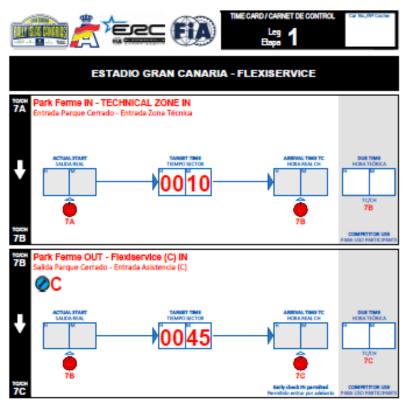

For a better understanding of crews, enclosed samples of Time Cards used.

Manuel Vidal Clerk of the Course

For all classified cars (except re-starting crews) TC 7C closes at 23:00
Para todos los vehículos clasificados (excepto los re-starts) el CH 7C se cierra a las 23:00