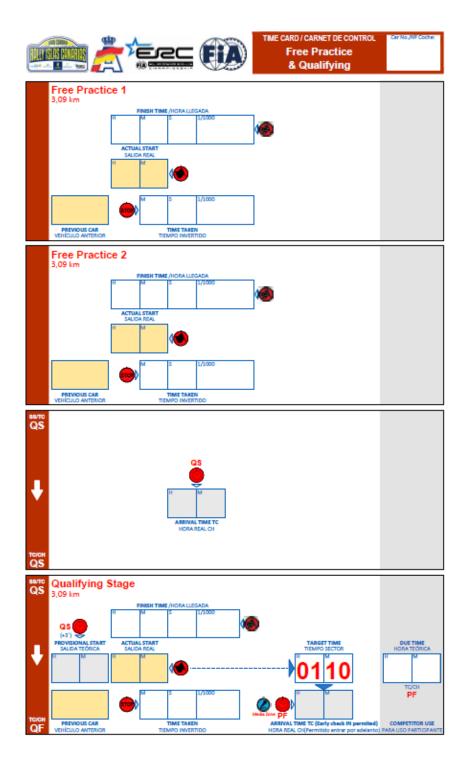

For a better understanding of crews, enclosed samples of Time Cards used.

Manuel Vidal Clerk of the Course

For all classified cars (except re-starting crews) TC 7C closes at 23:00
Para todos los vehículos clasificados (excepto los re-starts) el CH 7C se cierra a las 23:00