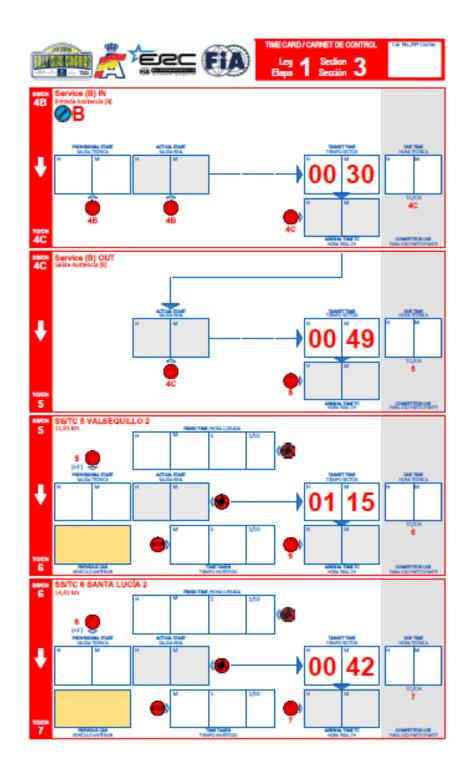

For a better understanding of crews, enclosed samples of Time Cards used.

Manuel Vidal Clerk of the Course

For all classified cars (except re-starting crews) TC 7C closes at 23:00
Para todos los vehículos clasificados (excepto los re-starts) el CH 7C se cierra a las 23:00