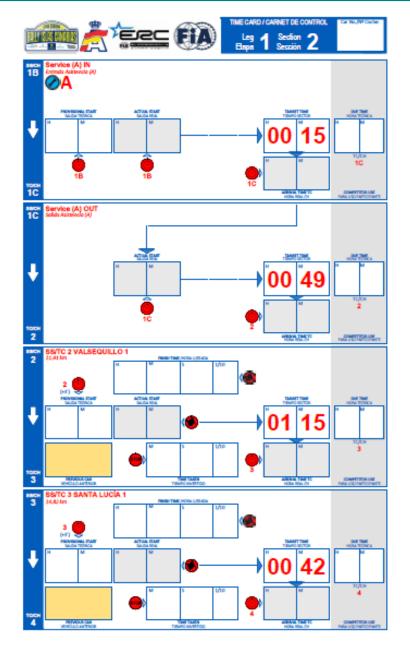

For a better understanding of crews, enclosed samples of Time Cards used.

Manuel Vidal Clerk of the Course

For all classified cars (except re-starting crews) TC 7C closes at 23:00
Para todos los vehículos clasificados (excepto los re-starts) el CH 7C se cierra a las 23:00