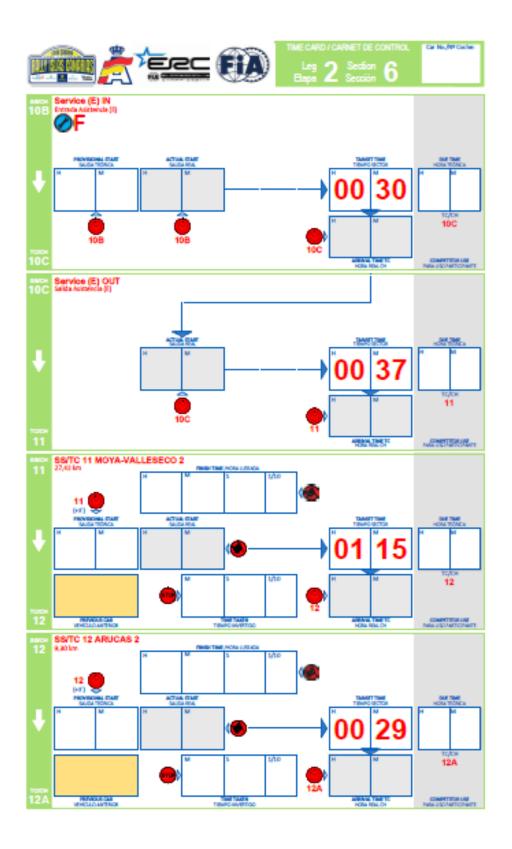

## TIME CARD PROCEDURE

The operation of Time Controls and Time Card procedure will be according article 44 and those related of 2022 FIA RR SR.

Crews will receive their respective Time Cards 15 minutes before their scheduled start time at:

- for QS at TC QS (immediately before Start of QS)
- TC0 for the Start of Leg 1- Section 1
- Entrance to Park Fermé for Leg 1 Section 2
- Entrance to Park Fermé for Leg 2 Section 4

As usual on regroupings there will be a change of Time Card.

For a better understanding of crews, enclosed samples of Time Cards used.

Manuel Vidal Clerk of the Course

For all classified cars (except re-starting crews) TC 7C closes at 23:00
Para todos los vehículos clasificados (excepto los re-starts) el CH 7C se cierra a las 23:00