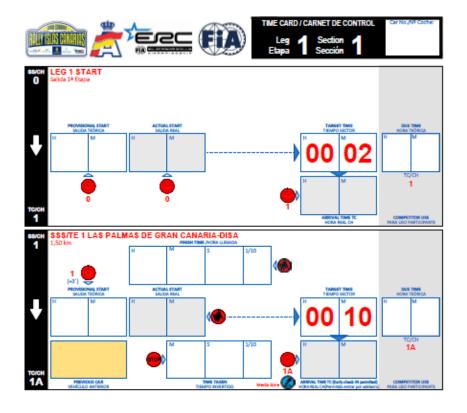

For a better understanding of crews, enclosed samples of Time Cards used.

Manuel Vidal Clerk of the Course

For all classified cars (except re-starting crews) TC 7C closes at 23:00
Para todos los vehículos clasificados (excepto los re-starts) el CH 7C se cierra a las 23:00