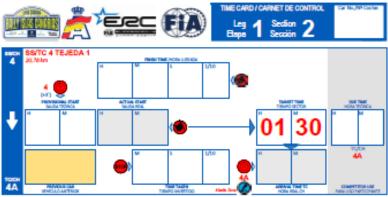

For a better understanding of crews, enclosed samples of Time Cards used.

Manuel Vidal Clerk of the Course

For all classified cars (except re-starting crews) TC 7C closes at 23:00
Para todos los vehículos clasificados (excepto los re-starts) el CH 7C se cierra a las 23:00