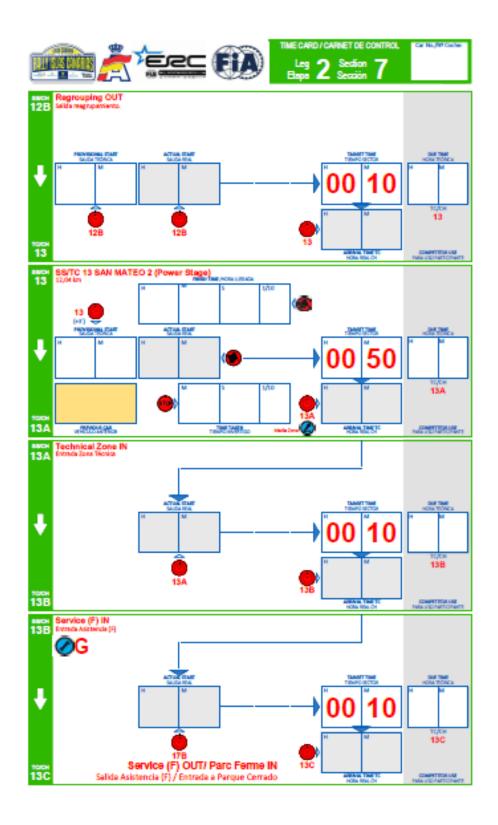

## TIME CARD PROCEDURE

The operation of Time Controls and Time Card procedure will be according article 44 and those related of 2022 FIA RR SR.

Crews will receive their respective Time Cards 15 minutes before their scheduled start time at:

- for QS at TC QS (immediately before Start of QS)
- TC0 for the Start of Leg 1- Section 1
- Entrance to Park Fermé for Leg 1 Section 2
- Entrance to Park Fermé for Leg 2 Section 4

As usual on regroupings there will be a change of Time Card.

For a better understanding of crews, enclosed samples of Time Cards used.

Manuel Vidal Clerk of the Course

For all classified cars (except re-starting crews) TC 7C closes at 23:00
Para todos los vehículos clasificados (excepto los re-starts) el CH 7C se cierra a las 23:00