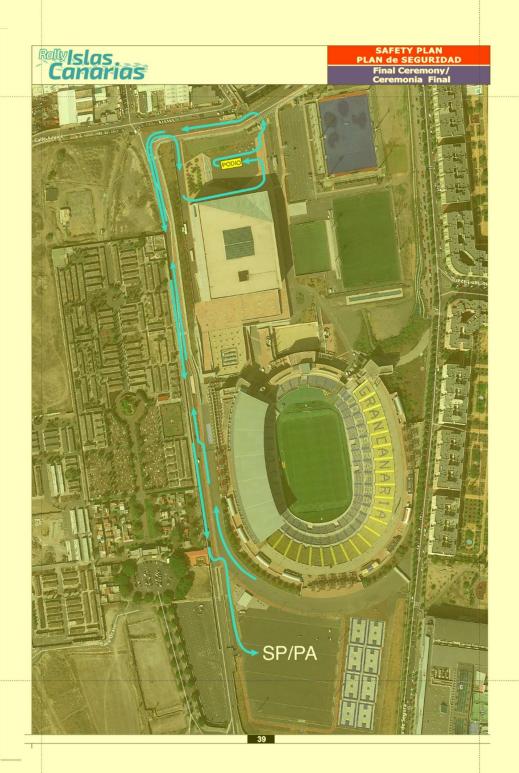

# **Change of Podium location**

Art. 2.8.4 .- Podium & Parc Fermé location and Art. 14.- Prizes of Supplementary Regulations

Podium Place:

Estadio Gran Canaria

Fondos de Segura, s/n

GPS: 28° 06 ,23' -- 15° 27 ,39'

Enclose diagram of new Podium place and the correct directions to enter and exit the Podium Zone.