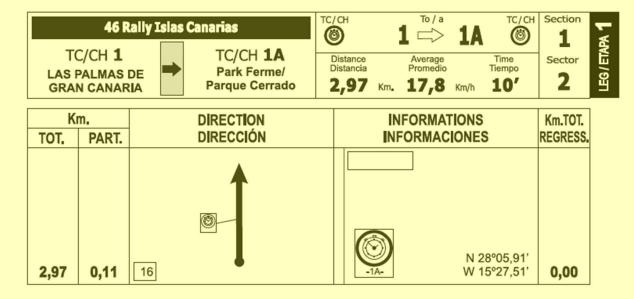

#### TC/CH TC/CH Section To / a **46 Rally Islas Canarias 1A** (6) 1 TC/CH 1 TC/CH 1A Distance Distancia Average Promedio Time Tiempo Sector Park Ferme/ Parque Cerrado LAS PALMAS DE GRAN CANARIA 2 10' 2,97 Km. 17,8 Km/h

| Km.  |       | DIRECTION                                | INFORMATIONS                                                                                                        | Km.TOT.     |
|------|-------|------------------------------------------|---------------------------------------------------------------------------------------------------------------------|-------------|
| тот. | PART. | DIRECCIÓN                                | INFORMACIONES                                                                                                       | REGRESS.    |
| 1,92 | 0,25  |                                          | C/ Lomo San Lázaro                                                                                                  | 1,05        |
| 2,02 | 0,10  | 12 7                                     | Avda. Pintor Felo Monzón                                                                                            | 0,95        |
| 2,55 | 0,53  | 13 # C # # # # # # # # # # # # # # # # # | Go in the right lane/ Situarse a la derecha  Avda. Hoya de La Gallina  Go in the left lane/ Situarse a la izquierda | 0,42        |
| 2,86 | 0,20  | 15 Leg / Etapa 1                         |                                                                                                                     | <b>0,11</b> |