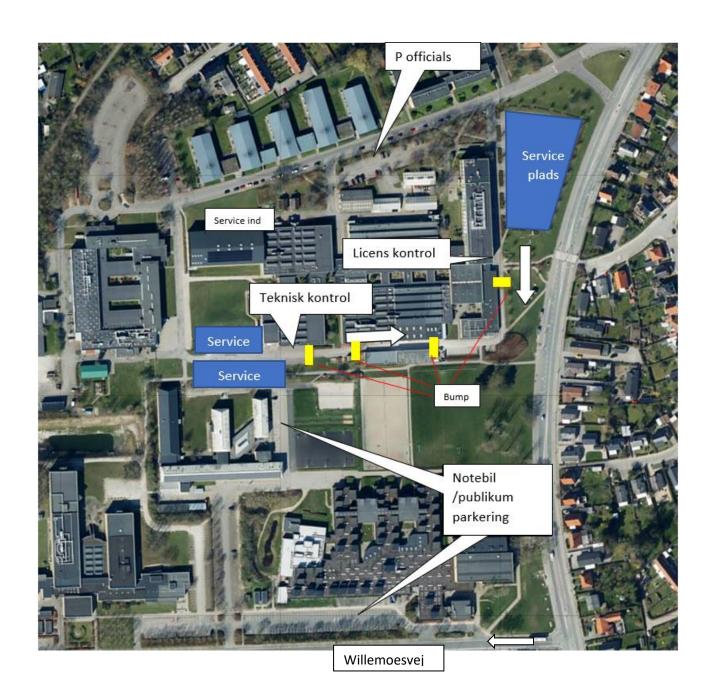

Conducting the meeting is mandatory as we want to make sure everyone knows what to do on Saturday ©

Scrutineering and License Control - See map

The service area opens at 4 pm on Friday 8 April. Do not come before, as it is a school that uses the area, so there is no space. There will be a guard at the service site at night.

Trailer parking is located outside the city due to lack of space in RC. Trailers are parked on Dalsvinget and Odensevej on the right side

Parking on Saturday 9 April will be at Slagelse Gymnasium, Willemoesvej 2A, 4200 Slagelse. See map It is not allowed to use parking for the residents on Bredahlsgade or the school.