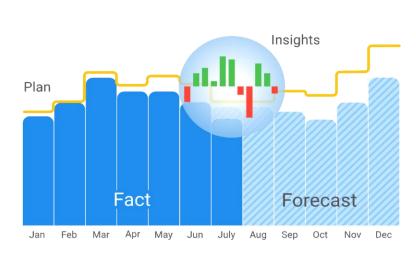

# Pipeline Projection

- Suggest the Product wise & Health facility wise Reorder Levels
- Forecasts are Factored with, Future Procurement, Expired items, Near Expiry, VVM Stages, etc.
- Facility Wise, District wise, Province Wise and National Pipeline Creation
- In the process of incorporating AI powered Neural Network to forecast the consumption patterns