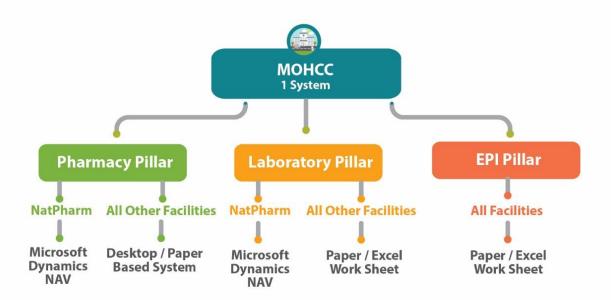

### **Background & Objectives in eLMIS - Zimbabwe**

MSD NAV was implemented only in 6 Central Warehouses. All other facilities are paper based. NatPharm logistics unit data entry operators enter paper based requisition data to a desktop app and those data are synced to MSD NAV.

MSD NAV was implemented only in 6 Central Warehouses. All other facilities are paper based. NatPharm logistics unit data entry operators enter paper based requisition data to a desktop app and those data are synced to MSD NAV.

Paper based facility data are communicated to district stores and then those data are communicated to the provincial and central levels using excel work sheets.