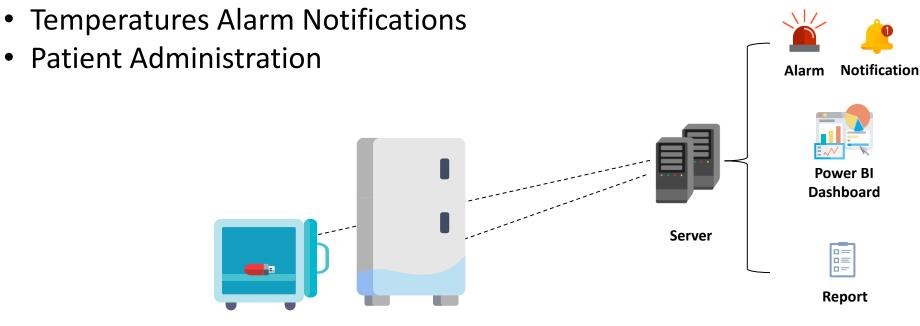

# **Cold Chain Management**

- VVM Stage Management
- Integration with RTM Devices
- Daily & Monthly Temperature Logs

**Cold Chain Equipment** 

## **Actionable Data**

- Near Stock Out Notifications
- Near Expiry Notification
- Shipment Notifications
- Reminder Facility
- Approval Notifications
- Reject Notifications
- Temperature Alarm Notifications