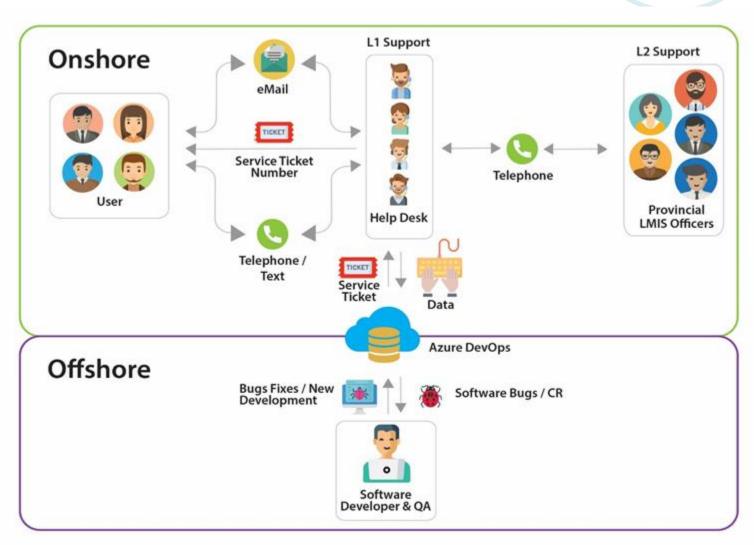

## **Support & Sustainability**

- SaaS Model
- Local Partnerships
- L1, L2 and L3 Support
- Software Warranty