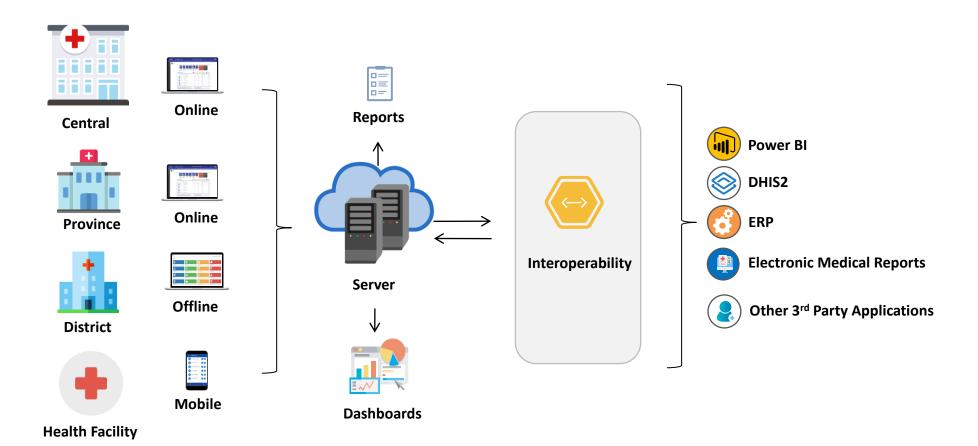

## **Solution Architecture**

### **Dashboard & KPIs**

Reporting Status, Consumption, MOSOH, Stock Availability, Expiry & Loss Rate

Local vs Foreign Procurement,
Funding Sources, Stock out Rate,
Offline/ Mobile Synchronisation
Status, Dispense, Returns,
Transfer Orders, Regular &
Emergency Requisitions,
Commodity Issues, Commodity
Receives & OTIF