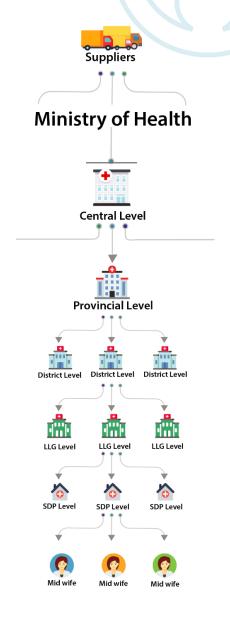

### **Background & Objectives in eLMIS - Zimbabwe**

MSD NAV was implemented only in 6 Central Warehouses. All other facilities are paper based. NatPharm logistics unit data entry operators enter paper based requisition data to a desktop app and those data are synced to MSD NAV.

MSD NAV was implemented only in 6 Central Warehouses. All other facilities are paper based. NatPharm logistics unit data entry operators enter paper based requisition data to a desktop app and those data are synced to MSD NAV.

Paper based facility data are communicated to district stores and then those data are communicated to the provincial and central levels using excel work sheets.