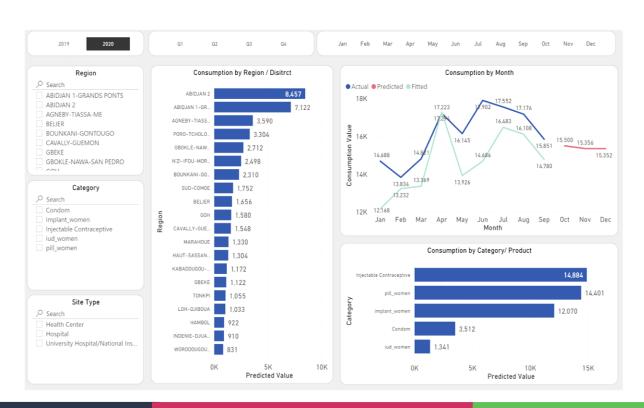

### **Dashboard & KPIs**

Reporting Status, Consumption, MOSOH, Stock Availability, Expiry & Loss Rate

Local vs Foreign Procurement,
Funding Sources, Stock out Rate,
Offline/ Mobile Synchronisation
Status, Dispense, Returns,
Transfer Orders, Regular &
Emergency Requisitions,
Commodity Issues, Commodity
Receives & OTIF

Number of Health Facilities Stocked Out, Stock Out Rate, Expiry & Near Expiry by Product and Warehouse

#### **Graphs**

Transaction History by Province, Order Fill Rate, Wastage Rate & Active Users

#### **Bar Charts**

Reporting Status for last 4 quarters, Consumption, MOSOH, Lead Time Days, Stock Availability, Synchronisation Status, Full Stock Availability, Stocked According to the Plan, OTIF & Remote Temperature Monitoring