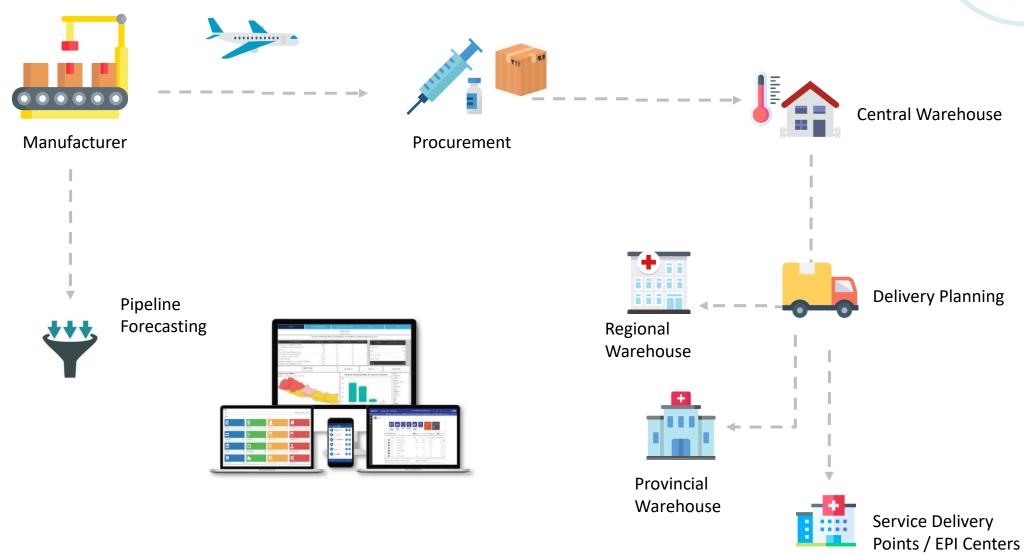

of Entution platform focusing on Supply Chain Management of Health Commodities.
- Capable of handling online and offline data.

- Optimize the flow of health commodity supply chain through forecasting, quantification, procuring and distribution.
- It enables 360 view of the inventory status in the country/organization.



#### **Main Features**



Reports – Transaction Reports, Analytic Reports





# Pipeline Projection

- Suggest the Product wise & Health facility wise Reorder Levels
- Forecasts are Factored with, Future Procurement, Expired items, Near Expiry, VVM Stages, etc.
- Facility Wise, District wise, Province Wise and National Pipeline Creation
- In the process of incorporating AI powered Neural Network to forecast the consumption patterns







### **Logistics Management**







# **Cold Chain Management**

- VVM Stage Management
- Integration with RTM Devices
- Daily & Monthly Temperature Logs



**Cold Chain Equipment** 



# **GS 1 Barcoding**





- Barcode Generation and Label Printing
- Compliance with GS1 Standards
- Ability to integrate with GTIN & GLN Portals
- Barcode Mobile Application



## Interoperability





http web services



## **Solution Architecture**







### **Dashboard & KPIs**





Reporting Status, Consumption, MOSOH, Stock Availability, Expiry & Loss Rate



Local vs Foreign Procurement,
Funding Sources, Stock out Rate,
Offline/ Mobile Synchronisation
Status, Dispense, Returns,
Transfer Orders, Regular &
Emergency Requisitions,
Commodity Issues, Commodity
Receives & OTIF



Number of Health Facilities Stocked Out, Stock Out Rate,