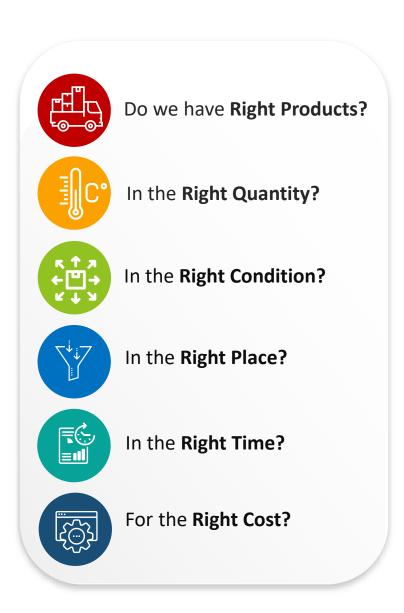

### **Problems in Health Logistics Management Process**

### **Problems**

Well-functioning supply chains for medicines, vaccines, contraceptives and other products are key to reaching people in need of improving, maintaining or protecting their health.

### **Health Logistics Management & Monitoring Process**

Introducing or enhancing a digital logistics management information system (LMIS) in a country's health supply chain improves the collection, analysis, communication and use of accurate data for effective decision-making.