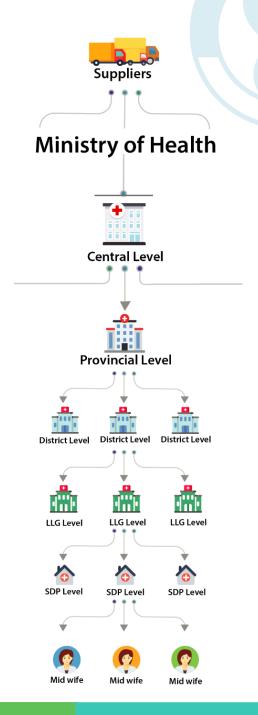

### **Health Logistics Management & Monitoring Process**

Introducing or enhancing a digital logistics management information system (LMIS) in a country's health supply chain improves the collection, analysis, communication and use of accurate data for effective decision-making.

### Challenges