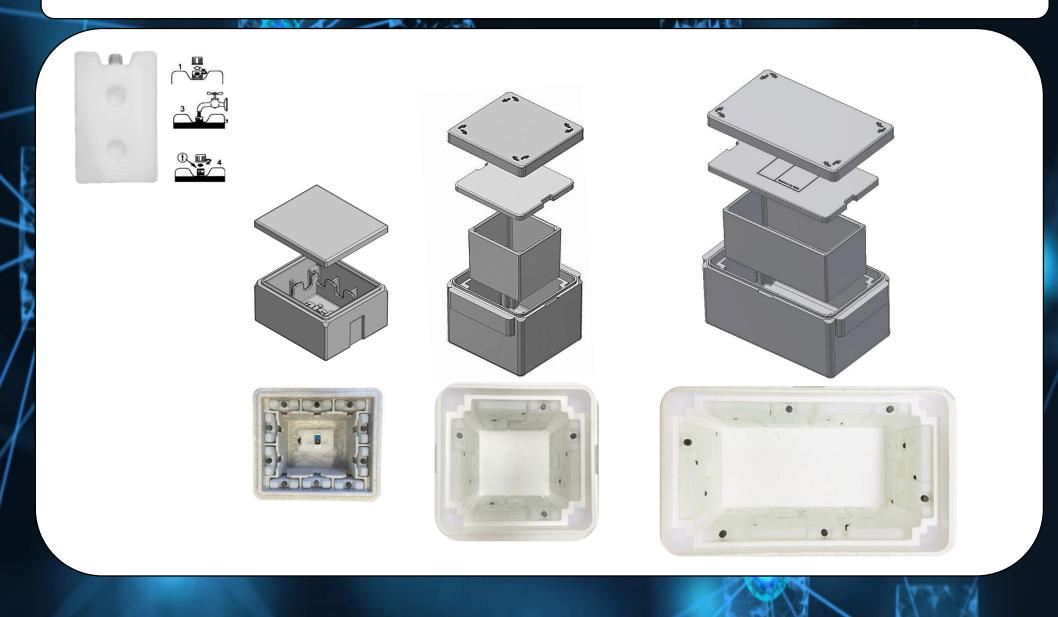

# Strengthening the intermediate level

26 Vaccine and Inmunoglobulin Depots (DVI) (since 2010)

Telemetry system with remote monitoring (since 2010)