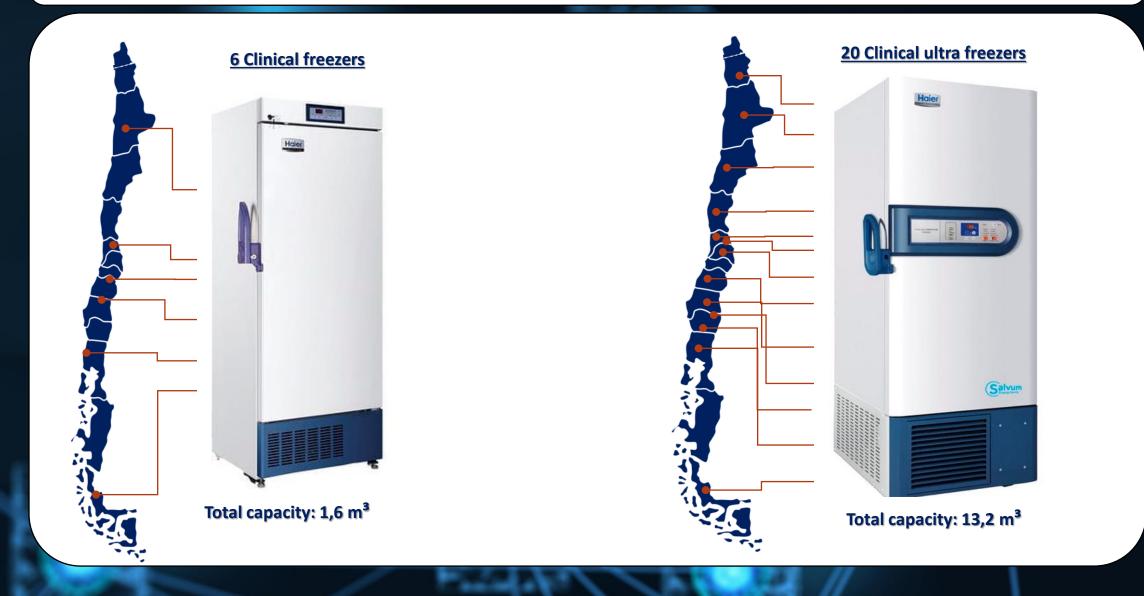

# **General characteristics**

One of the longest countries in the world (4.300 Km)

Wide variety of climates

19.629.590 inhabitants (INE projection 2023)

Central Level: Immunization Department

Intermediate: 26 Vaccine and Inmunoglobulin Depots (DVI)

# Strengthening the intermediate level

26 Vaccine and Inmunoglobulin Depots (DVI) (since 2010)

Telemetry system with remote monitoring (since 2010)