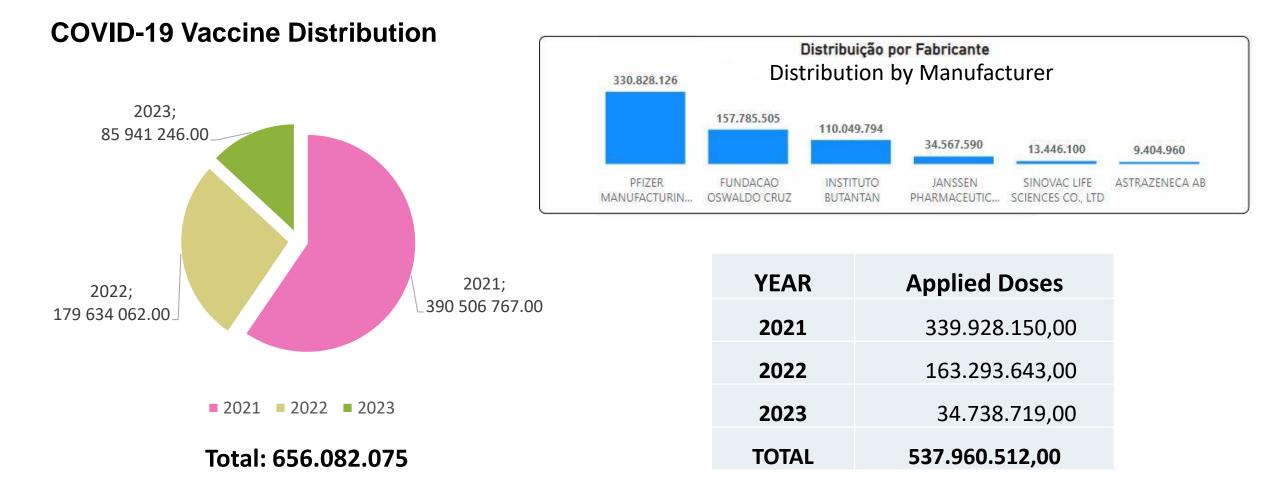

### **COVID-19 Vaccine Distribution**

- Attention to priority populations defined in the National Operational Plan
- Proportional to the target groups in each Federated Unit
- Depends on the number of doses available
- I consider the two-dose vaccination schedule and the interval time.

### **COVID-19 Vaccine Distribution**

- Started January 18, 2021 6 million doses (Sinovac/Butantan)
- Currently, vaccines against COVID-19 are being distributed in Brazil:
  - Coronavac (Butantán);
  - Comirnaty (Pfizer)
    - Baby (6m to 4a)
    - Pediatric (5th to 11th)
    - Bivalent (+12 years)
  - Recombinant Covid-19 Vaccine (Janssen)