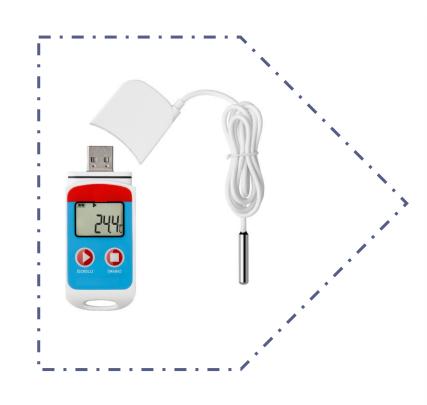

# Strengthening the intermediate level

26 Vaccine and Inmunoglobulin Depots (DVI) (since 2010)

Telemetry system with remote monitoring (since 2010)