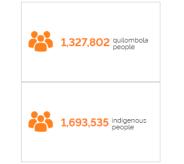

#### **Octubre 19, 2023**



### BRAZIL



#### Population: 203,062,512 people

| Ranki | Ranking by UF     |                     |
|-------|-------------------|---------------------|
| 1     | São Paulo         | 44,420,450 (coople) |
| -     |                   | 44,420,459 (people) |
| two   | Minas Gerais      | 20,538,718          |
| 3     | Rio de Janeiro    | 16,054,524          |
| 4     | Bahia             | 14,136,417          |
| 5     | Paraná            | 11,443,208          |
| 6     | Rio Grande do Sul | 10,880,506          |
| 7     | Pernambuco        | 9,058,155           |
| 8     | Ceará             | 8,791,688           |
| 9     | For               | 8,116,132           |
| 10    | Santa Catarina    | 7,609,601           |

#### Quilombola and indigenous population



#### Territory

Ģ



Area: 8.510.418 km2
 Demographic density: 23.86 hab/km2
 More than 20 million people
 10 million to 20 million people
 5 million to 10 million people
 5 million to 10 million people
 1 million to 5 million people
 Less than 1 million people

https://censo2022.ibge.gov.br/panorama/indicadores.html





- Covid-19 Vaccination Operationalization Plan (PNO):
  - It began to be structured in august 2020.
  - By priority axes according to WHO recommendations.
  - CETAI Technical Advisory Chamber on Immunization and Communicable Diseases<sup>1</sup>.
  - PNO Publications: from December 2020 to September 2022;



1 GAB/SVS Ordinance No. 28, of September 3, 2020.



### NATIONAL OPERATIONAL PLAN FOR VACCINATION AGAINST COVID-19, BRAZIL



### **Processing axes**

- Epidemiolo