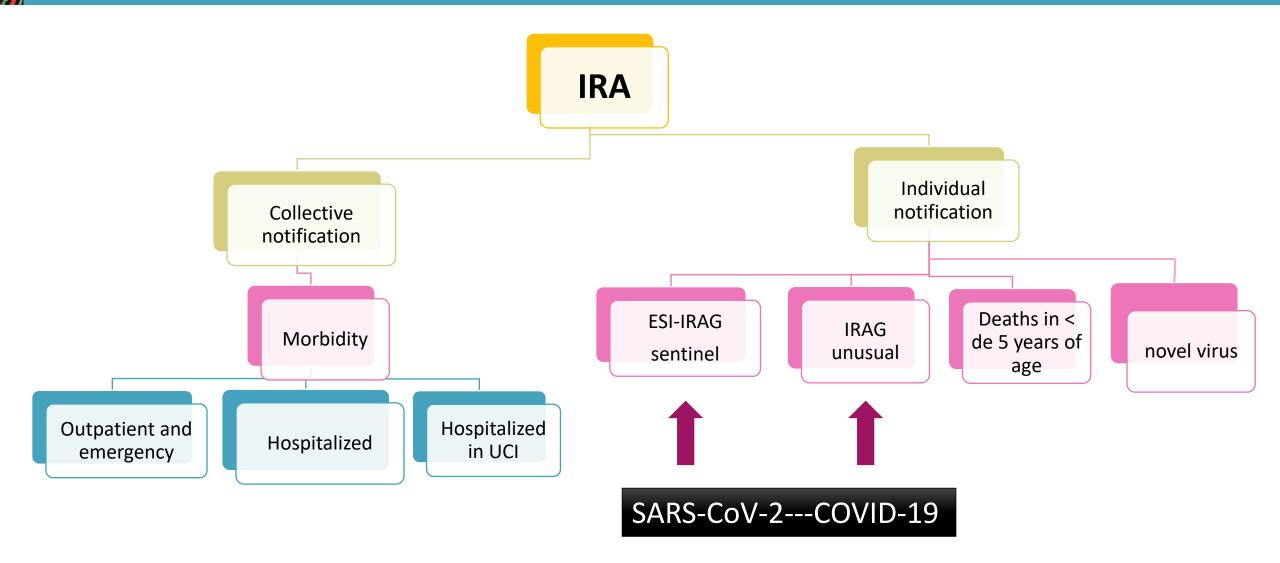

# Acute Respiratory Infection Surveillance Strategy in Colombia

17th TechNet Conference

비미디미