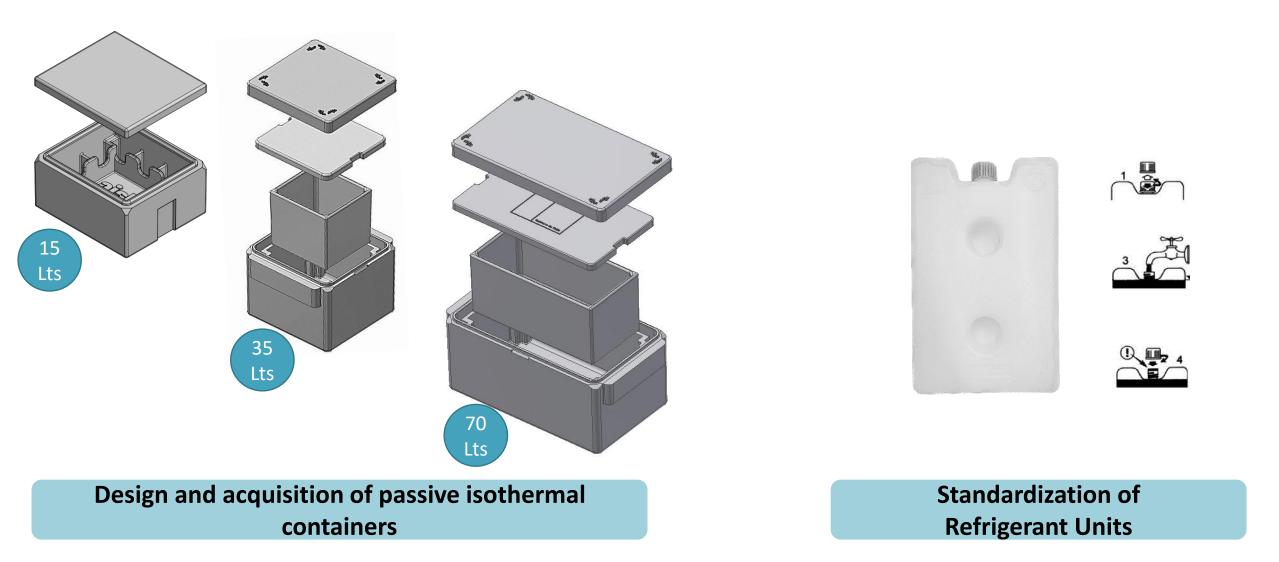

|

Development of standardized procedures (since 2020)



## Strengthening the intermediate level





Infrastructure strengthening (since 2020)

# moodle

Herramientas fundamentales para la gestión en los Depósitos de Vacunas e Inmunoglobulinas (DVI)

Procedimientos estandarizados para Depósitos de Vacunas e Inmunoglobulinas

Creation of a continuous training plan (since 2020)

# Strengthening the Cold Chain in locally level



17th TechNet Conference Panama City, Panama | October 16-19, 2023



# Strengthening the locally level







## Strengthening the locally level





Incorporation of thermographs for temperature traceability



Injection of resources for the acquisition of clinical refrigerators **PAHO** Technical Cooperation



ica Constitucional de Base dum B27 N°792, de 2023 ades: v lo indicado en la lica que fija nom

s técnicas a las que deberá para ejecutar actividades de

sta Cartera de Estado deb ación de salud de la población ener un adecuado sistema de des transmisibles v n s y coordinar la aplicación d

Formalization of regulatory aspects for the cold chain

# Lessons learned in pandemic



17th TechNet Conference Рапата Сіty, Рапата October 16-19, 2023

#### 1.- The cold chain transcends refrigeration (2°C a 8°C)



#### 2. Temperature traceability as a key element





#### 3. Qualified transport