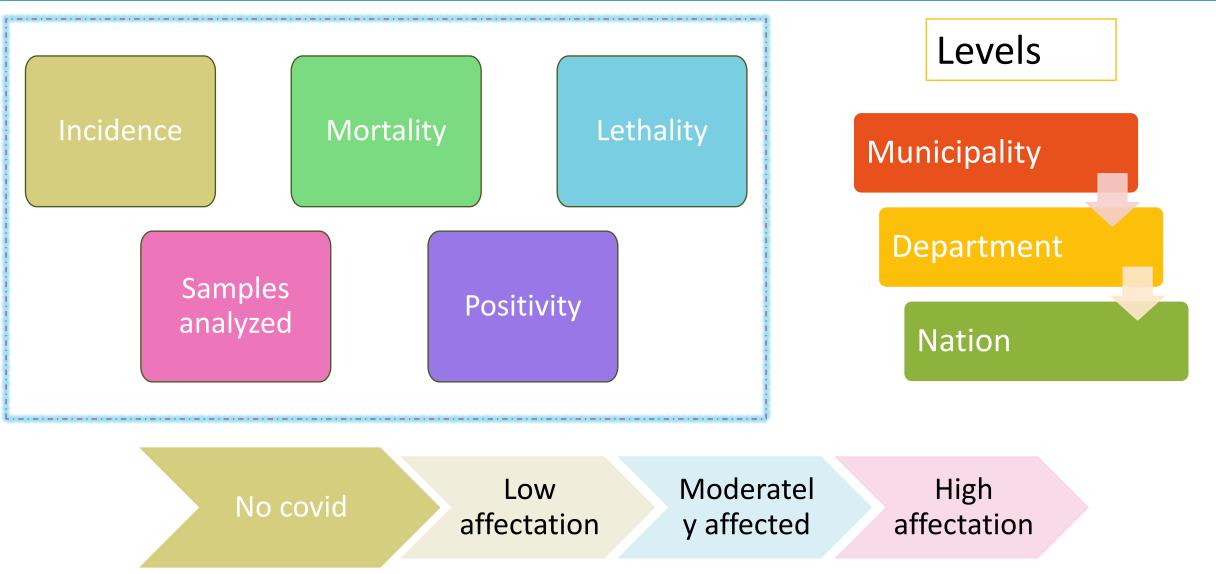

# Indicadores y afectación COVID-19 Colombia 2020-2023

17th TechNet Conference

# Prioritized populations COVID-19 Colombia 2020-2023

Health care personnel

Indigenous population

Afro-Colombian population

Pregnant women and newborns

Foreign nationals

Conglomerates