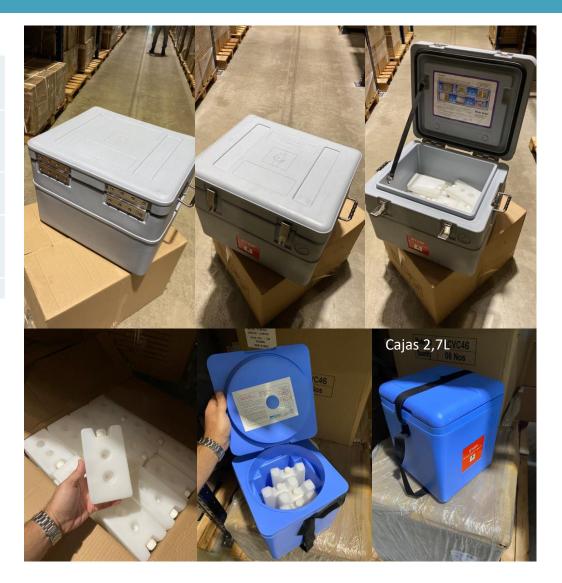

### Support from PAHO (PAHO)

| PRODUCT            | AMOUNT                              | CAPACITY IN LITERS   | SUPPLIER  |
|--------------------|-------------------------------------|----------------------|-----------|
| Cold Boxes         | 90 boxes with 24 gel coils each box | 20L                  | B Medical |
| Thermos            | 144 sendo (4 by Dsei)               | 2.7L                 | NILKAMAL  |
| cold packs         | 576 (Gelox for cx 2.7L)             | 0.6L                 | NILKAWAL  |
| Cold Boxes         | 34 (quantity requested)             | 7L                   | Blowkings |
| cold packs         | 816 (Gelox for cx 7L)               | 0.4L                 |           |
| Syringes – covid19 | 418,564,000 units                   | (0.3CC, 0.5CC e 1CC) | Diversos  |