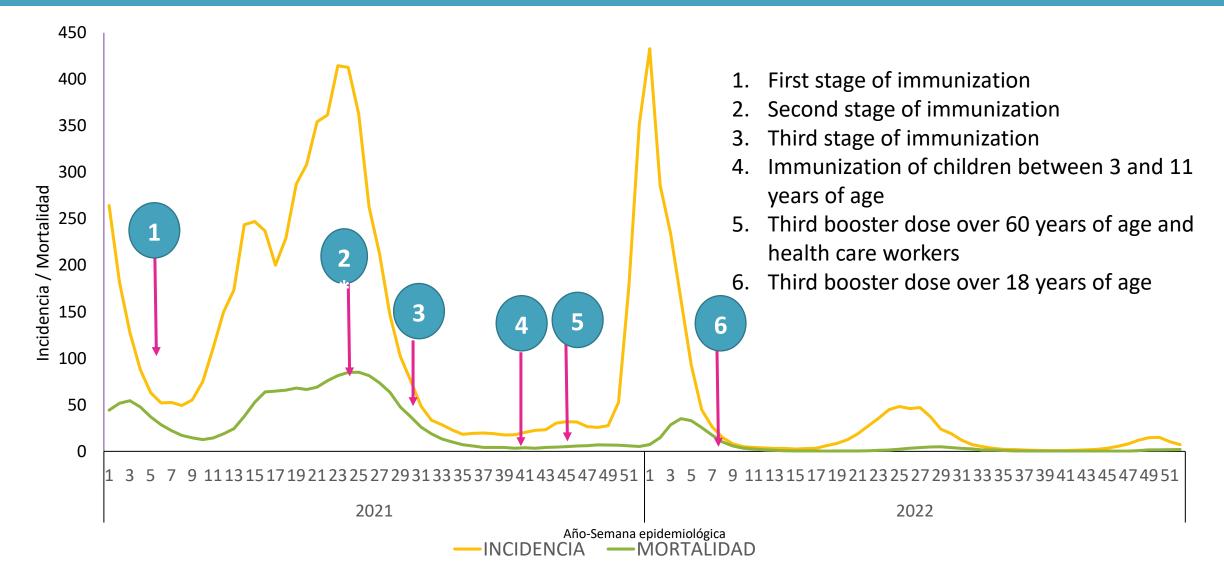

# COVID-19 behavior in Colombia, 2020-2022

17th TechNet Conference

laboratories and

INS

# COVID-19 behavior in Colombia, 2020-2022