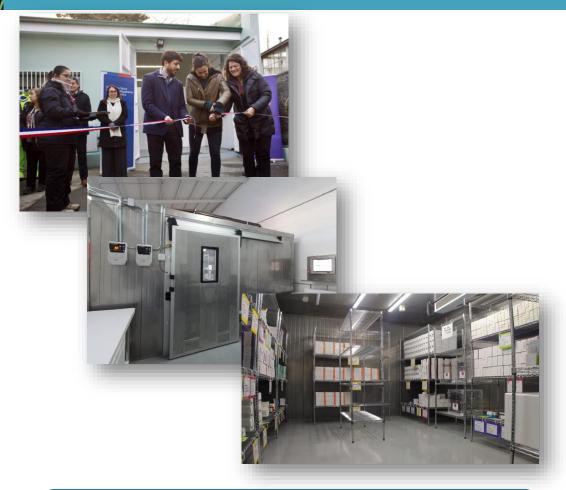

# Strengthening the Cold Chain in intermediate level

17th TechNet Conference Panama City, Panama | October 16-19, 2023

# Strengthening the intermediate level

26 Vaccine and Inmunoglobulin Depots (DVI) (since 2010)

Telemetry system with remote monitoring (since 2010)