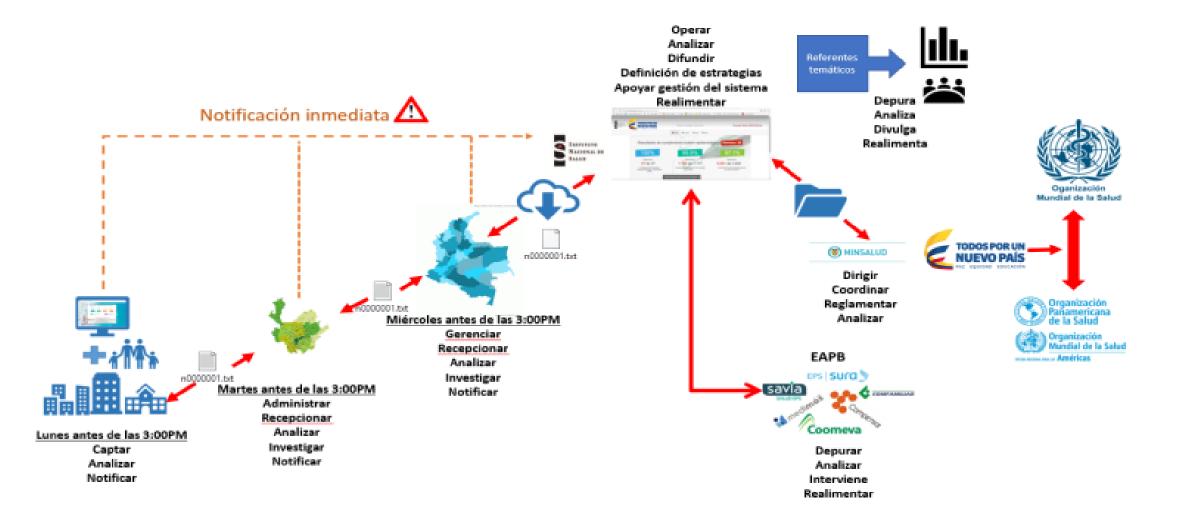

# National public health surveillance system Colombia

# Acute Respiratory Infection Surveillance Strategy in Colombia

17th TechNet Conference

비미디미

# Real time information COVID-19 Colombia 2020-2023

# Real time informationCOVID-19 Colombia 2020-2023

|   | E                                |
|---|----------------------------------|
|   | INSTITUTO                        |
| - | NACIONAL DE                      |
| - | SALUD                            |
|   | Carlor and a construction of the |