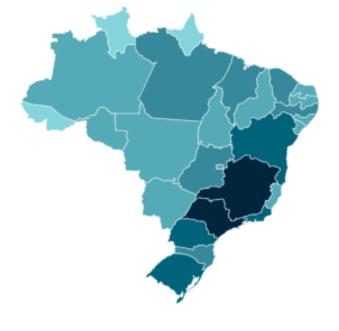

#### Territory

Ģ

Area: 8.510.418 km2
 Demographic density: 23.86 hab/km2
 More than 20 million people
 10 million to 20 million people
 5 million to 10 million people
 5 million to 10 million people
 1 million to 5 million people
 Less than 1 million people