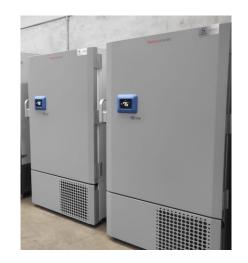

#### 74 Ultra Low Temperature (ULT) Freezer

|         | MS/OPAS                 |      | Unidos pela Vacina (UpV) |  |
|---------|-------------------------|------|--------------------------|--|
| PROCESS | Delivered and installed |      | Delivered and installed  |  |
| ABILITY | 549L                    | 816L | 590L                     |  |
| TOTAL   | 66                      | 8    | 54                       |  |

54 Ultra-Low freezers Donated by United for the Vaccine (UpV)

Accenture

20L boxes