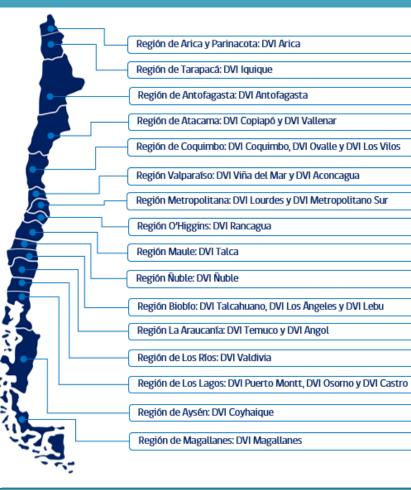

# Strengthening the intermediate level

26 Vaccine and Inmunoglobulin Depots (DVI) (since 2010)

Telemetry system with remote monitoring (since 2010)