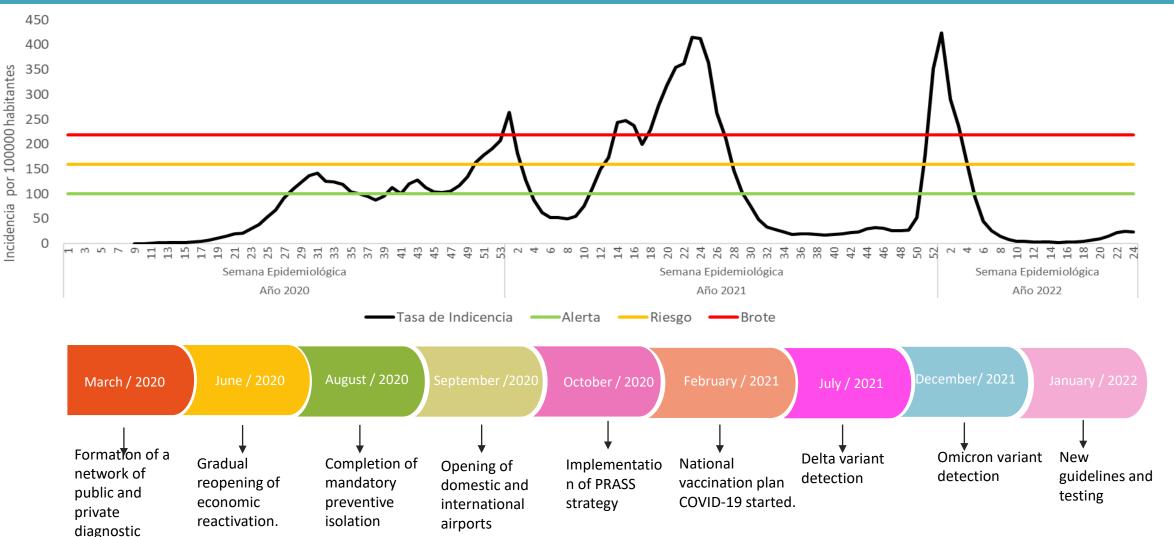

# COVID-19 behavior in Colombia, 2020-2022

17th TechNet Conference

laboratories and

INS

# COVID-19 behavior in Colombia, 2020-2022