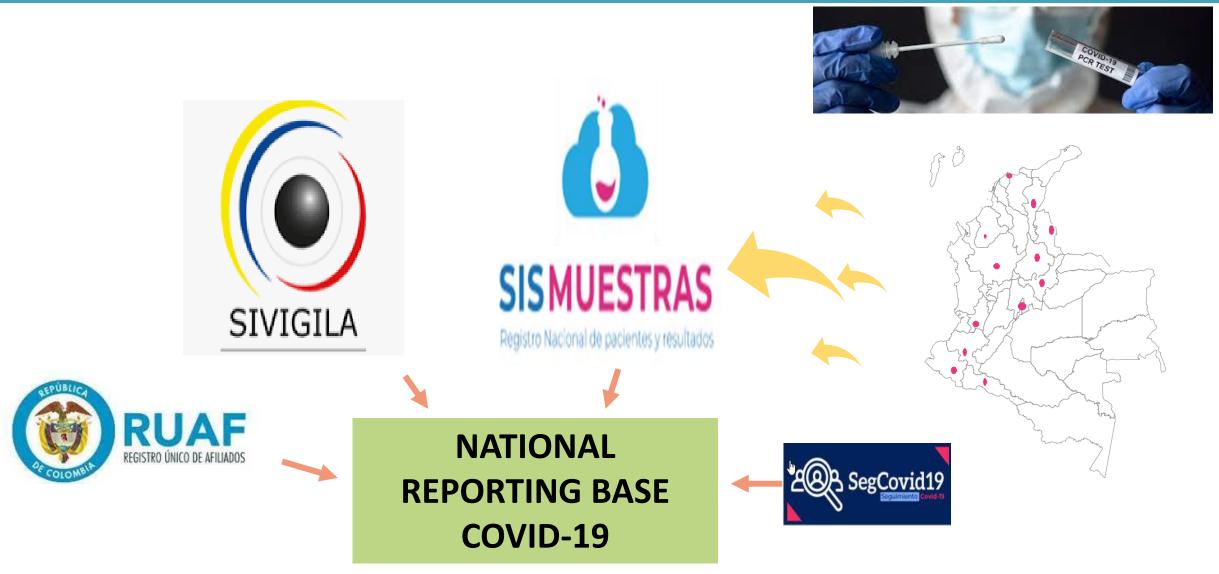

# National public health surveillance system Colombia

#### https://portalsivigila.ins.gov.co/