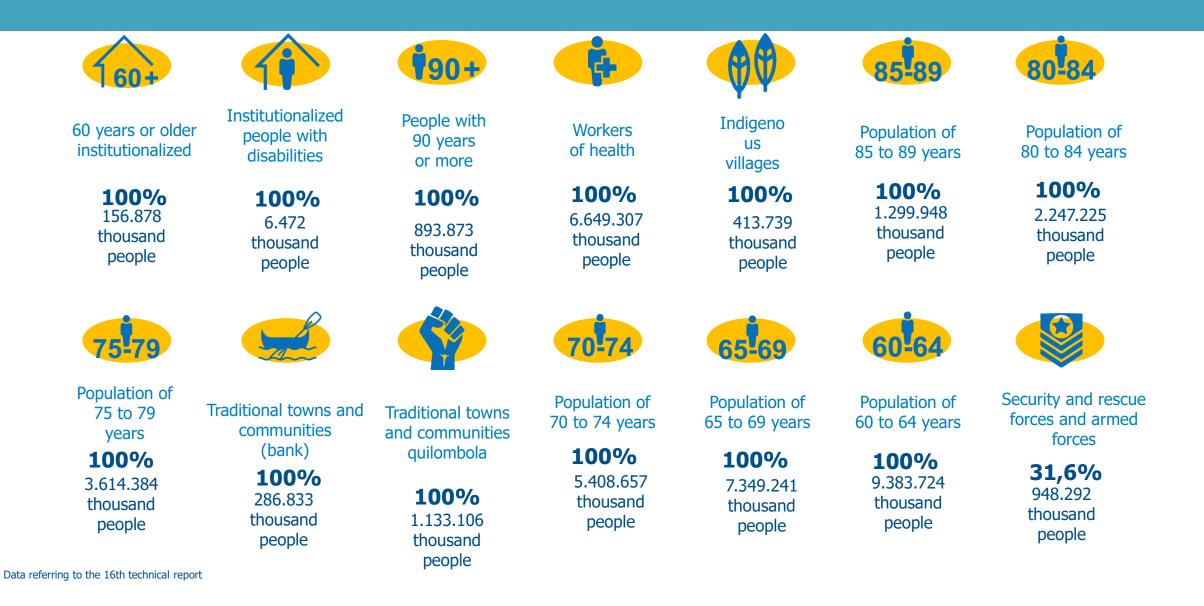

eptember 3, 2020





### NATIONAL OPERATIONAL PLAN FOR VACCINATION AGAINST COVID-19, BRAZIL



#### **Processing axes**

- Epidemiological situation
- Update on vaccines under study
- Budget tracking
- Campaign operationalization
- Pharmacovigilance
- Post-marketing follow-up studies.
- Information system
- Monitoring, Supervision and Evaluation
- Communication
- Campaign closing

#### Main discussions:

- Risk assessment
- Definition of priority groups
- Denominator update
- Pharmacovigilance protocol
- PNO and Campaign monitoring indicators
- Interval between doses
- Vaccine Coadministration
- Genomic sequencing (vaccine failures)
- AEFI or ESAVI Rapid Response Team
- Vaccination strategies



1 GAB/SVS Ordinance No. 28, of September 3, 2020



### PRIORITY GROUPS WITH VACCINE OFFER







### NATIONAL VACCINATION CAMPAIGN AGAINST COVID-19, BRAZIL

### **COVID-19 Vaccine Distribution**

- Attention to priority populations defined in the National Operational Plan
- Proportional to the target groups in each Federated Unit
- Depends on the number of doses available
- I consider the two-dose vaccination schedule and the interval time.







### **COVID-19 Vaccine Distribution**

- Started January 18, 2021 6 million doses (Sinovac/Butantan)
- Currently, vaccines against COVID-19 are being distributed in Brazil:
  - Coronavac (Butantán);
  - Comirnaty (Pfizer)
    - Baby (6m to 4a)
    - Pediatric (5th to 11th)
    - Bivalent (+12 years)
  - Recombinant Covid-19 Vaccine (Janssen)



1 Portaria GAB/SVS No. 28, dated September 3, 2020.





### NATIONAL VACCINATION CAMPAIGN AGA