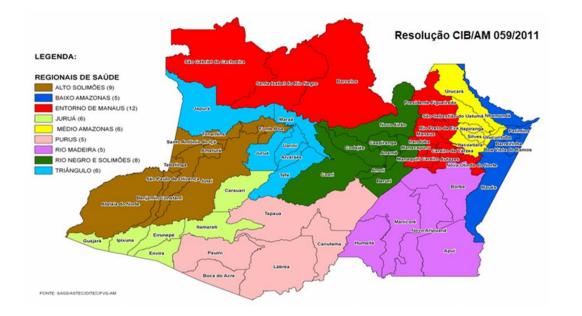

### AMAZONAS

| Area                              | 1.559.256 km²            |
|-----------------------------------|--------------------------|
| Dimension with northern region    | 40,70%                   |
| Dimension with National Territory | 18,40%                   |
| Population density                | 2,53 hab/km <sup>2</sup> |
| Population                        | 3.941.175 pessoas        |
| Regional Health                   | 5.941.175 pessoas        |
| -                                 | 9                        |