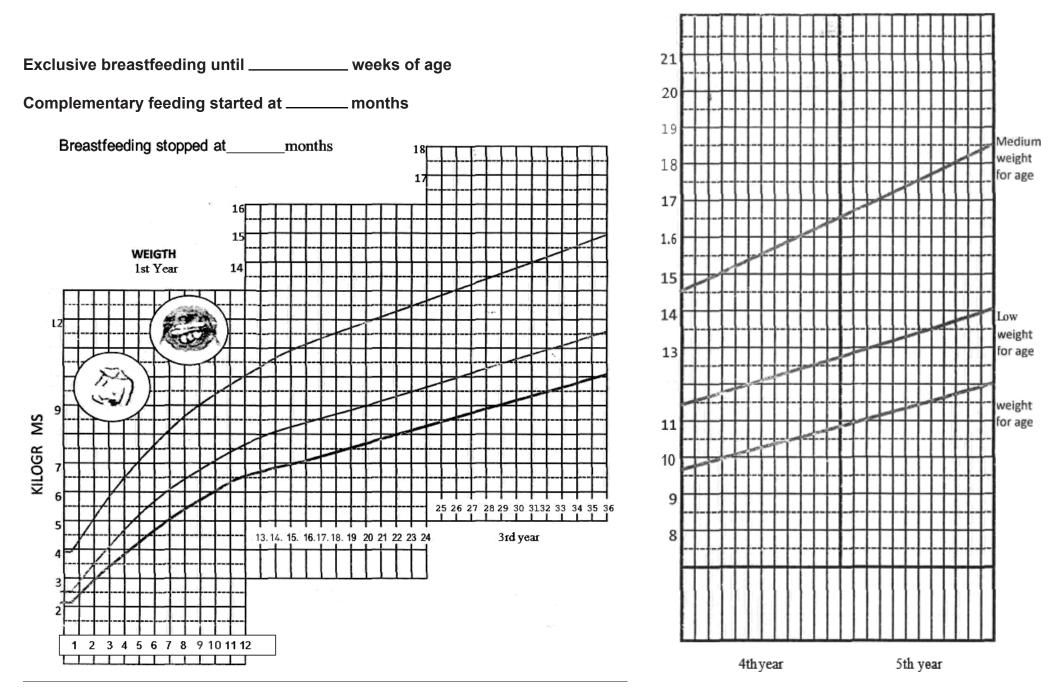

r>months       |               |         |               |                                       |              | months<br>6 weeks |               |      |  |
| Pentavalent<br>(DPT + HiB<br>+Hep B) |                    |               |         |               |                                       |              | 14 weeks          |               |      |  |
|                                      | 10 weeks           |               |         |               |                                       |              | 5-6 years         |               |      |  |
|                                      | 14 weeks           |               |         |               |                                       |              | ,                 |               |      |  |

# WEIGHT FOR AGE CHART