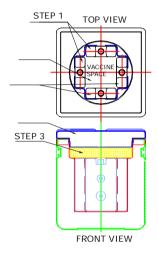

VACCINE CARRIER

Model No - BCVC 46

Vaccine Storage capacity 2.8 ltr. 4 ice pack (0.6 ltr.)